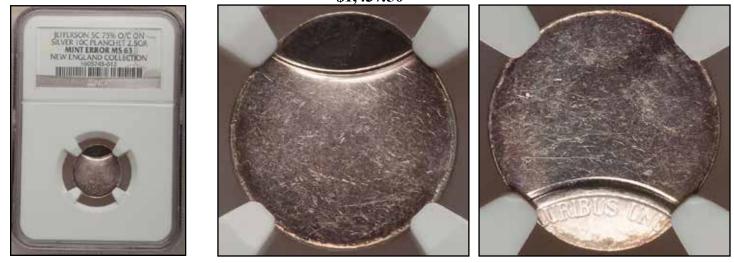

### Double Denomination & Off-Metal Error Sales

| DESCRIPTION                                  | GRADED       | SOLD       | OBSERVATION                                                |
|----------------------------------------------|--------------|------------|------------------------------------------------------------|
| 5c/KOREA 10 HWAN 1962                        | PCGS 20      | \$510.00   | FULL DATE (95% COPPER, 5% ZINC)                            |
| 25c/1c ND COPPER                             | PCGS 63 R&B  | \$585.00   | NO DATE OR MM.                                             |
| 25c/1c (1970)                                | UNC R&B      | \$585.00   | MOST OF DATE. WEIGHS 3.1 GRAMS.                            |
| 25c/1c 1981-P                                | UNC R&B      | \$721.09   | FULL DATE & MM. WEIGHS 3.11 GRAMS.                         |
| 25c/5c (1959)-D                              | NGC 62       | \$308.77   | 1/2 DATE. FULL MM. WEIGHS 5.0 GRAMS.                       |
| 25c/5c 1966                                  | NGC 55       | \$135.60   | FULL DATE. WEIGHS 4.9 GRAMS.                               |
| 25c/5c 1966                                  | NGC 58       | \$179.00   | FULL DATE. WEIGHS 5.0 GRAMS.                               |
| 25c/5c 1967                                  | AU           | \$132.00   | FULL DATE. WEIGHS 5.0 GRAMS.                               |
| 25c/5c 1968-D                                | AU           | \$131.49   | FULL DATE & MM. WEIGHS 5.1 GRAMS.                          |
| 25c/5c 1968-D                                | ANACS NET 55 | \$149.99   | FULL DATE & MM. (SCRATCHED)                                |
| 25c/5c 1969-D                                | ANACS NET 30 | \$78.90    | FULL DATE & MM. WEIGHS 4.97 GRAMS. (RIM DAMAGE)            |
| 25c/5c 1972-D                                | NGC 64       | \$199.03   | FULL DATE & MM. WEIGHS 5.0 GRAMS.                          |
| 25c/5c 1979-D                                | AU           | \$78.03    | FULL DATE & MM. WEIGHS 5.1 GRAMS.                          |
| 25c/5c (1980)-P                              | PCGS 58      | \$136.50   | BOTTOM OF DATE MISSING.                                    |
| 25c/5c DE 1999-D                             | PCGS GENUINE | \$402.00   | ENVIRONMENTAL DAMAGE ON OBVERSE.                           |
| 25c/5c SC 2000-P                             | AU           | \$810.00   | FULL DATE & MM. WEIGHS 5.0 GRAMS.                          |
| 25c/PHILIPPINES 5S 1972-D                    | NCS NET UNC  | \$260.00   | 1/2 DATE. FULL MM. WEIGHS 2.42 GRAMS (OBV<br>& REV DAMAGE) |
| 50c/5c ND + STRUCK THRU COPPER<br>FLAKES OBV | NGC 64       | \$1,036.88 | NO DATE OR MM. STRUCK THRU NOT NOTATED ON HOLDER.          |
| 50c/10c ND + UNIFACED                        | UNC          | \$899.00   | WEIGHS 2.2 GRAMS.                                          |
| 50c/25c 1961                                 | AU           | \$699.00   | WEIGHS 6.3 GRAMS. (LIGHTLY CLEANED)                        |
| 50c/25c 1962-D                               | PCGS 61      | \$976.00   | FULL DATE & MM.                                            |
| 50c/25c (1964)-D                             | PCGS 62      | \$720.00   | NO DATE (SILVER). FULL MM.                                 |