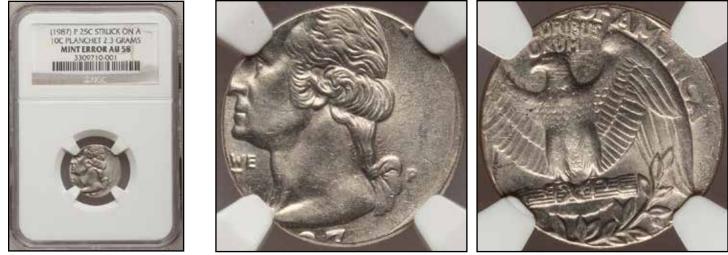

### Double Denomination & Off-Metal Error Sales

There are date collectors for off metals. Completing this may not be possible. For the collector that has been looking for specific dates to come on the market may have been waiting for decades. So, it is not unusual to see an MS64 example sell for the same price as an AU55. If you do not stretch for this coin, it may not show up on the market for another decade. planchets have always peaked collectors interests. Same with nickels or quarters struck on cent planchets. Check out the price variance between an example that sells that has a brown color to one that is a full red. The red coin may bring twice the price due to EYE APPEAL!

Multiple errors on off metals are highly desirable. There may only be one example of an off metal struck off center. Or, double struck plus off metal.

Off metals have a very high eye appeal. Cents struck on dime