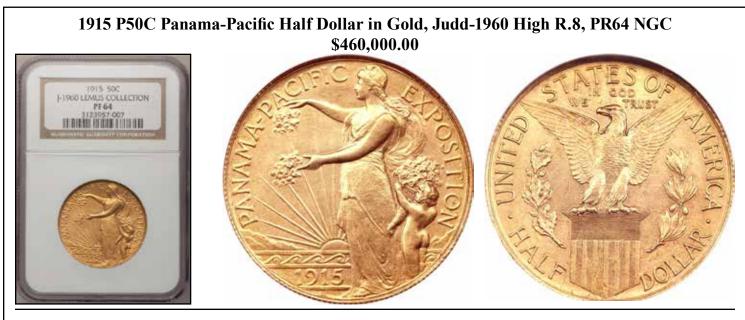

Cent MS64 Brown PCGS REALIZED \$1,265

> E. 2002 FUN Sale, lot 9040 1963 Half Dollar Split Planchet AU58 Uncertified REALIZED \$1,610

F. 2001 ANA Sale, lot 8658 1963 Half Dollar Double Struck, Indented by a Cent Planchet MS66 PCGS REALIZED \$20,125

G. 2001 ANA Sale, lot 8651 1999-P Dime Bonded Strike, Struck More Than 10 Times MS64 Uncertified REALIZED \$2,300

H. 2001 ANA Sale, lot 8657 1999 Mated Pair of Georgia Statehood Quarters Partial Collar, Indent and Stretch Strike, Indent MS64 Uncertified REALIZED \$2,415

I. 2001 February Long Beach Sale, lot 7497 1912 Quarter Eagle Struck 5% Off Center MS64 NGC REALIZED \$4,370

# Prices Realized In The 2010 Boston ANA Heritage Auction



Editor's Note: The following coins were in the 2010 August Boston, MA Signature ANA Coin Auction #1143.



1943-S 5C Jefferson Nickel--Struck on a Steel Cent Planchet--MS66 Six Full Steps NGC \$14,950.00



 Image: 1838 Restrike Gobrecht Dollar, Judd-84 Struck Over an 1859 Seated Dollar, PR64 S80,500.00

 Image: 1838 Restrike Gobrecht Dollar, Judd-84 Struck Over an 1859 Seated Dollar, PR64 S80,500.00

 Image: 1838 Restrike Gobrecht Dollar, Judd-84 Struck Over an 1859 Seated Dollar, PR64 S80,500.00

 Image: 1838 Restrike Gobrecht Dollar, Judd-84 Struck Over an 1859 Seated Dollar, PR64 S80,500.00

 Image: 1838 Restrike Gobrecht Dollar, Judd-84 Struck Over an 1859 Seated Dollar, PR64 S80,500.00

 Image: 1838 Restrike Gobrecht Dollar, Judd-84 Struck Over an 1859 Seated Dollar, PR64 S80,500.00

 Image: 1838 Restrike Gobrecht Dollar, Judd-84 Struck Over an 1859 Seated Dollar, PR64 S80,500.00

 Imag