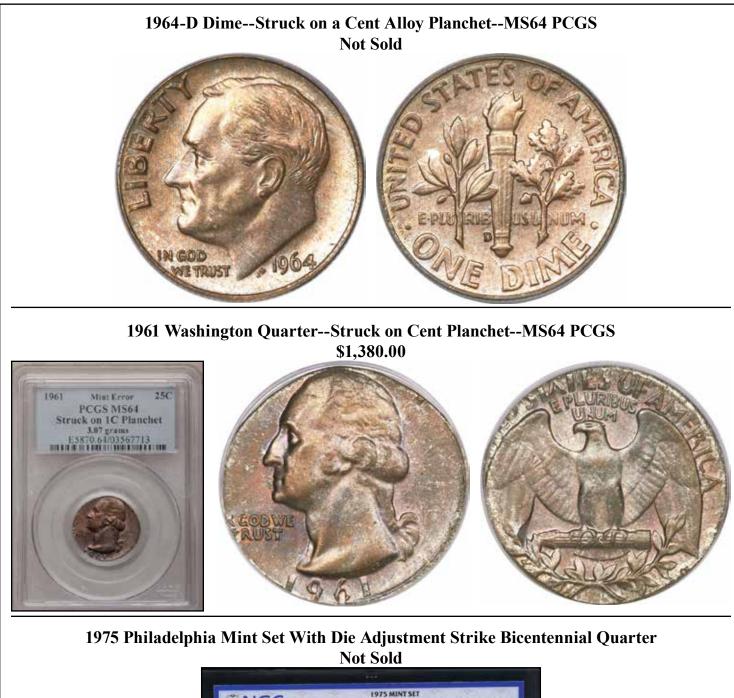

## Double Denomination & Off-Metal Mint Error Sales

## by Al Levy (alscoins.com)

Here are records of recent sales of off-center mint errors on eBay from July 1, 2010 to September 30, 2010.

- 1. All lots had buyers. If the coins actually changed hands is unknown.
- 2. A picture accompanied each lot or it was not recognized.
- 3. Mislabelled items were ignored.
- 4. Some lots may have changed hands more than once.
- 5. "D" next to the date symbolizes that the coin had damage or was scratched.
- 6. "C" next to the date symbolizes that the coin was cleaned.
- 7. "B" next to the date symbolizes that the coin had damage and was cleaned.
- 8. If the date or mint mark was missing or partially visible, parentheses were used.
- 9. Postage/handling/insurance fees were ignored.
- 10. Major auctions were not listed.

| DESCRIPTION                           | GRADED     | SOLD     | OBSERVATION                                                                                                                                     |
|---------------------------------------|------------|----------|-------------------------------------------------------------------------------------------------------------------------------------------------|
| DOUBLE DENOMINATIONS                  |            |          |                                                                                                                                                 |
| 1981-(?) STRUCK CENT ON A STRUCK DIME | PCGS 63    | \$698.00 | 170 DEGREE TURN BETWEEN STRIKES. DATE<br>SHOWS FOR LINCOLN CENT STRIKE. "8" OF<br>DIME STRIKE. NO MM.                                           |
| 1991-D STRUCK CENT ON A STRUCK DIME   | XF         | \$510.00 | LOOKS LIKE A "D" MM. CENT STRIKE 90<br>DEGREE CCW TURN. LOTS OF DETAIL.<br>SELLER GRADED IT AS AN VF/XF. LOOKS A<br>LOT BETTER BUT CANNOT TELL? |
| 1996-(?) STRUCK CENT ON A STRUCK DIME | PCGS 58    | \$710.00 | FLIPOVER. LINCOLN STRIKE HAS FULL DATE.<br>DIME STRIKE "19" ONLY. NO MM.                                                                        |
| 1974 STRUCK NICKEL ON A STRUCK CENT   | NGC 64 BRN | \$564.00 | NOT MUCH DETAIL REMAINS OF CENT<br>STRIKE.                                                                                                      |