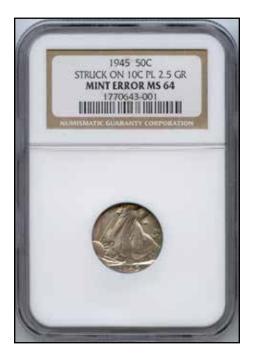

The original slabbed coins had the insert state the coins were

| DESCRIPTION                                     | QUANTITY SOLD | PRICE   | ADDITIONAL INFORMATION                                                                |
|-------------------------------------------------|---------------|---------|---------------------------------------------------------------------------------------|
| 5c BLANK PLANCHET (RAW/UNSLABBED)               | 17            | \$6.87  | WAFFLE CANCELLED                                                                      |
| 5c ND JEFFERSON (RAW/UNSLABBED)                 | 1             | \$5.24  | WAFFLE CANCELLED                                                                      |
| (40) 5c BLANK PLANCHET (RAW/UNSLABBED)          | 1             | \$55.51 | WAFFLE CANCELLED                                                                      |
| 5c 2008-D (RAW/UNSLABBED)                       | 4             | \$25.56 | WAFFLE CANCELLED.                                                                     |
| 5c & 10c BLANK TYPE (?) (RAW/UNSLABBED)         | 1             | \$17.11 | WAFFLE CANCELLED INCLUDES<br>WEBBING SCRAP                                            |
| 10c BLANK TYPE (?) (RAW/UNSLABBED)              | 8             | \$7.51  | WAFFLE CANCELLED. (CLAD?)                                                             |
| 10c 2007-D (RAW/UNSLABBED)                      | 1             | \$16.00 | WAFFLE CANCELLED.                                                                     |
| 10c 2003-P NGC BU (SLAB SHOWS NO DATE)          | 1             | \$32.99 | WAFFLE CANCELLED.                                                                     |
| 10c 2005-P PCGS BU (SLAB SHOWS NO DATE)         | 1             | \$14.51 | WAFFLE CANCELLED.                                                                     |
| 10c ND ROOSEVELT NGC BU                         | 1             | \$20.50 | MINT CANCELLED.                                                                       |
| 25c TYPE (?) BLANK (RAW/UNSLABBED)              | 34            | \$5.39  | WAFFLE CANCELLED.                                                                     |
| 25c ND WAFFLE CANCEL, SINTERED/<br>MISANNEALLED | 1             | \$12.51 | NO DETAIL SHOWING IN PICTURE.<br>SOLD AS A WASHINGTON STATE<br>2009 (PCGS REFUND TAG) |
| 25c IN 2002-(?) NGC BU                          | 2             | \$16.00 | WAFFLE CANCELLED.                                                                     |
| 25c IN 2002-P PCGS BU                           | 1             | \$18.40 | MINT CANCELLED.                                                                       |
| 25c IN 200(?)-(?) PCGS BU                       | 1             | \$15.50 | MINT CANCELLED.                                                                       |
| 25c IL 2003-P NGC BU                            | 1             | \$13.50 | WAFFLE CANCELLED.                                                                     |
| 25c IL 2003-(?) NGC BU                          | 1             | \$27.00 | MINT CANCELLED.                                                                       |
| 25c MO 2003-P NGC                               | 2             | \$19.51 | WAFFLE CANCELLED.                                                                     |
| 25c MO 2003-P NGC BU                            | 2             | \$25.70 | WAFFLE CANCELLED.                                                                     |
| 25c MO 2003-(?) NGC BU                          | 1             | \$11.75 | MINT CANCELLED.                                                                       |
| 25c ND 2006-(?) (RAW/UNSLABBED)                 | 1             | \$6.00  | WAFFLE CANCELLED                                                                      |
| 25c NE 2006-(?) (RAW/UNSLABBED)                 | 2             | \$13.45 | WAFFLE CANCELLED                                                                      |
| 25c NM 2006-D (RAW/UNSLABBED)                   | 1             | \$19.95 | WAFFLE CANCELLED                                                                      |
| 25c NM (?)-(?) (RAW/UNSLABBED)                  | 1             | \$6.50  | WAFFLE CANCELLED INCLUDES FOUR BOWTIES.                                               |
| 25c MT 2007-D (RAW/UNSLABBED)                   | 1             | \$12.50 | WAFFLE CANCELLED                                                                      |
| 25c MT 2007-(?) (RAW/UNSLABBED)                 | 1             | \$11.50 | WAFFLE CANCELLED INCLUDES FOUR BOWTIES.                                               |
| 25c UT 2007-D (RAW/UNSLABBED)                   | 1             | \$16.27 | WAFFLE CANCELLED                                                                      |
| 25c AZ 2008-D (RAW/UNSLABBED)                   | 15            | \$7.15  | WAFFLE CANCELLED                                                                      |
| 25c AZ 2008-(?) (RAW/UNSLABBED)                 | 2             | \$6.59  | WAFFLE CANCELLED. INCLUDES FOUR BOWTIES.                                              |