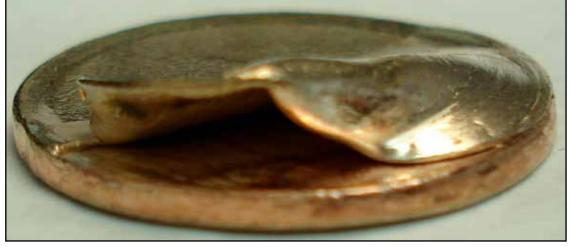

| DESCRIPTION                   | GRADED      | SOLD    | OBSERVATION                                                                                |
|-------------------------------|-------------|---------|--------------------------------------------------------------------------------------------|
| 10c 1968-D 10% OBVERSE        | PCGS 65     | \$22.49 | IMPROPER OBVERSE CLADDING.                                                                 |
| 10c 1969-D OBVERSE            | NGC 63      | \$37.02 | BROWN COLOR. WEIGHS 1.9 GRAMS.                                                             |
| 10c 1972 45% OBVERSE          | VF          | \$28.99 | CORROSIVE. LOOKS LIKE A CLAM SHELL THAT HAD THE LAYER PULLED OFF THAN THE METAL FLATTENED. |
| 10c 1977 REVERSE              | PCGS 58     | \$34.00 | BROWN COLOR.                                                                               |
| 10c 1979-D OBVERSE            | UNC         | \$29.60 | BROWN COLOR.                                                                               |
| 10c 1980-P 40% OBVERSE        | AU DAMAGED  | \$22.49 | BROWN COLOR. (ORIGINALLY A CLAM SHELL, PULLED APART)                                       |
| 10c 1994-D OBVERSE            | UNC         | \$26.97 | RED & BROWN COLOR.                                                                         |
| 10c 1999-P OBVERSE            | AU          | \$35.10 | RED & BROWN COLOR. WEIGHS 1.8 GRAMS.                                                       |
| 10c 2000-D REVERSE            | GEM BU      | \$45.00 | RED COLOR.                                                                                 |
| 10c 2000-P OBVERSE            | BU          | \$15.51 | RED COLOR. WEIGHS 1.9 GRAMS.                                                               |
| 10c 2004-P REVERSE            | GEM BU      | \$39.00 | RED COLOR.                                                                                 |
| 10c 2005-D OBVERSE            | UNC         | \$72.78 | BROWN COLOR. WEIGHS 1.8 GRAMS/27.75 GRAINS. (CLAD<br>LAYER OFF ON DEFECTIVE PLANCHET.)     |
| 10c ND REVERSE CLAD<br>LAYER. | NGC 63      | \$57.99 | WEIGHS .37 GRAINS.                                                                         |
| 25c 1966 45% OBVERSE          | UNC DAMAGED | \$16.50 | BROWN COLOR. (ORIGINALLY A CLAM SHELL, PULLED APART)                                       |
| 25c 1967 80% OBVERSE          | AU DAMAGED  | \$32.53 | BROWN COLOR. (ORIGINALLY A CLAM SHELL, PULLED APART)                                       |
| 25c 1977 35% OBVERSE          | ANACS 55    | \$38.00 | RED & BROWN COLOR. MORE OF A DEFECTIVE PLANCHET THAN A CLAD LAYER MISSING.                 |
| 25c 1979 OBVERSE              | AU          | \$65.00 | BROWN COLOR. NO WEIGHT GIVEN.                                                              |
| 25c 1990-P REVERSE            | AU          | \$45.95 | BROWN COLOR. WEIGHS 4.67 GRAMS.                                                            |