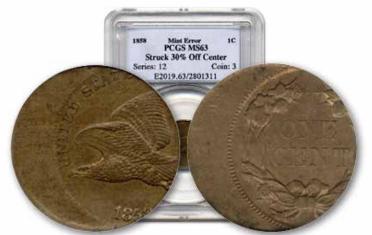

Quarter                 | N/A      | \$350 - \$750     |
| Proof Clad Quarter            | N/A      | \$7,500           |
| Walking Liberty Half          | \$10,000 | \$25,000          |
| Franklin Half                 | \$5,000  | \$10,000          |
| Kennedy Half Silver           | \$1,500  | \$2,500           |
| Kennedy Half Clad             | N/A      | \$750             |
| Proof Kennedy Half Clad       | N/A      | \$7,500           |
| Morgan Dollar                 | \$12,500 | \$25,000          |
| Peace Dollar                  | \$15,000 | \$50,000          |
| IKE Dollar                    | \$2,000  | \$3,000           |
| SBA Dollar                    | N/A      | \$1,000 - \$2,500 |
| Sac Dollar                    | N/A      | \$1,500 - \$3,000 |

## **Off-Center Strikes**



Off-center coins are one of the most common and best known types of errors. This happens when a blank which is supposed to be fed into the press, lands in the collar improperly. When this occurs only part of the blank is between the upper and lower dies. When the dies strike the blank, only that part will be struck with a design.

| Denomination                    | 10% - 15% XF/AU | 25% - 60% XF/AU | 10% - 15% Unc | 25% - 60% Unc |
|---------------------------------|-----------------|-----------------|---------------|---------------|
| Large Cent                      | \$400           | \$2,500         | \$1,000       | \$10,000      |
| Flying Eagle Cent (1857 – 1858) | \$2,500         | \$10,000        | \$5,000       | \$20,000      |
| Indian Cent                     | \$100