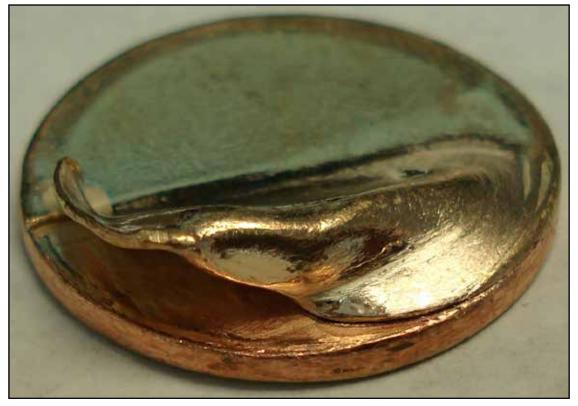

The original slabbed coins had the insert state the coins were

| DESCRIPTION                                     | QUANTITY SOLD | PRICE   | ADDITIONAL INFORMATION                                                                |
|-------------------------------------------------|---------------|---------|---------------------------------------------------------------------------------------|
| 5c BLANK PLANCHET (RAW/UNSLABBED)               | 17            | \$6.87  | WAFFLE CANCELLED                                                                      |
| 5c ND JEFFERSON (RAW/UNSLABBED)                 | 1             | \$5.24  | WAFFLE CANCELLED                                                                      |
| (40) 5c BLANK PLANCHET (RAW/UNSLABBED)          | 1             | \$55.51 | WAFFLE CANCELLED                                                                      |
| 5c 2008-D (RAW/UNSLABBED)                       | 4             | \$25.56 | WAFFLE CANCELLED.                                                                     |
| 5c & 10c BLANK TYPE (?) (RAW/UNSLABBED)         | 1             | \$17.11 | WAFFLE CANCELLED INCLUDES<br>WEBBING SCRAP                                            |
| 10c BLANK TYPE (?) (RAW/UNSLABBED)              | 8             | \$7.51  | WAFFLE CANCELLED. (CLAD?)                                                             |
| 10c 2007-D (RAW/UNSLABBED)                      | 1             | \$16.00 | WAFFLE CANCELLED.                                                                     |
| 10c 2003-P NGC BU (SLAB SHOWS NO DATE)          | 1             | \$32.99 | WAFFLE CANCELLED.                                                                     |
| 10c 2005-P PCGS BU (SLAB SHOWS NO DATE)         | 1             | \$14.51 | WAFFLE CANCELLED.                                                                     |
| 10c ND ROOSEVELT NGC BU                         | 1             | \$20.50 | MINT CANCELLED.                                                                       |
| 25c TYPE (?) BLANK (RAW/UNSLABBED)              | 34            | \$5.39  | WAFFLE CANCELLED.                                                                     |
| 25c ND WAFFLE CANCEL, SINTERED/<br>MISANNEALLED | 1             | \$12.51 | NO DETAIL SHOWING IN PICTURE.<br>SOLD AS A WASHINGTON STATE<br>2009 (PCGS REFUND TAG) |
| 25c IN 2002-(?) NGC BU                          | 2             | \$16.00 | WAFFLE CANCELLED.                                                                     |
| 25c IN 2002-P PCGS BU                           | 1             | \$18.40 | MINT CANCELLED.                                                                       |
| 25c IN 200(?)-(?) PCGS BU                       | 1             | \$15.50 | MINT CANCELLED.                                                                       |
| 25c IL 2003-P NGC BU                            | 1             | \$13.50 | WAFFLE CANCELLED.                                                                     |
| 25c IL 2003-(?) NGC BU                          | 1             | \$27.00 | MINT CANCELLED.                                                                       |
| 25c MO 2003-P NGC                               | 2             | \$19.51 | WAFFLE CANCELLED.                                                                     |
| 25c MO 2003-P NGC BU                            | 2             | \$25.70 | WAFFLE CANCELLED.                                                                     |
| 25c MO 2003-(?) NGC BU                          | 1             | \$11.75 | MINT CANCELLED.                                                                       |
| 25c ND 2006-(?) (RAW/UNSLABBED)                 | 1             | \$6.00  | WAFFLE CANCELLED                                                                      |
| 25c NE 2006-(?) (RAW/UNSLABBED)                 | 2             | \$13.45 | WAFFLE CANCELLED                                                                      |
| 25c NM 2006-D (RAW/UNSLABBED)                   | 1             | \$19.95 | WAFFLE CANCELLED                                                                      |
| 25c NM (?)-(?) (RAW/UNSLABBED)                  | 1             | \$6.50  | WAFFLE CANCELLED INCLUDES FOUR BOWTIES.                                               |
| 25c MT 2007-D (RAW/UNSLABBED)                   | 1             | \$12.50 | WAFFLE CANCELLED                                                                      |
| 25c MT 2007-(?) (RAW/UNSLABBED)                 | 1             | \$11.50 | WAFFLE CANCELLED INCLUDES FOUR BOWTIES.                                               |
| 25c UT 2007-D (RAW/UNSLABBED)                   | 1             | \$16.27 | WAFFLE CANCELLED                                                                      |
| 25c AZ 2008-D (RAW/UNSLABBED)                   | 15            | \$7.15  | WAFFLE CANCELLED                                                                      |
| 25c AZ 2008-(?) (RAW/UNSLABBED)                 | 2             | \$6.59  | WAFFLE CANCELLED. INCLUDES FOUR BOWTIES.                                              |