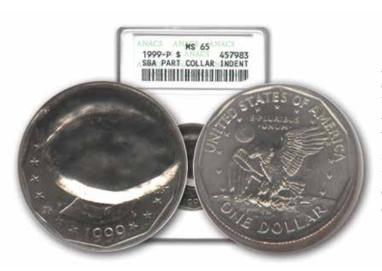

## **Clad Layer Split-Off Mint Error Sales**

#### by Al Levy (alscoins.com)

"Clad layers off" are very popular due to the statehood guarter issues. There are a few collectors trying to complete a type set of obverse and reverse. This inflates the market on a temporary basis. Once the hole in their collection is filled, additional examples sell for way less. Compare this quarters' sales to last quarters' for the statehood quarters. Good example how sale prices lowered. If the coin shows a red copper color, it will bring a very high price compared to a brown. Buyers on eBay must be careful when trying to purchase these by scan only. Some pictures have been doctored and the sellers do not grade or describe these coins. Therefore, the information listed below may not be 100% accurate. The buyers must ask questions prior to bidding. Such as: What is the weight? Is the color natural? What is your return policy?

| DESCRIPTION                   | GRADED      | SOLD    | OBSERVATION                                                                                |
|-------------------------------|-------------|---------|--------------------------------------------------------------------------------------------|
| 10c 1968-D 10% OBVERSE        | PCGS 65     | \$22.49 | IMPROPER OBVERSE CLADDING.                                                                 |
| 10c 1969-D OBVERSE            | NGC 63      | \$37.02 | BROWN COLOR. WEIGHS 1.9 GRAMS.                                                             |
| 10c 1972 45% OBVERSE          | VF          | \$28.99 | CORROSIVE. LOOKS LIKE A CLAM SHELL THAT HAD THE LAYER PULLED OFF THAN THE METAL FLATTENED. |
| 10c 1977 REVERSE              | PCGS 58     | \$34.00 | BROWN COLOR.                                                                               |
| 10c 1979-D OBVERSE            | UNC         | \$29.60 | BROWN COLOR.                                                                               |
| 10c 1980-P 40% OBVERSE        | AU DAMAGED  | \$22.49 | BROWN COLOR. (ORIGINALLY A CLAM SHELL, PULLED APART)                                       |
| 10c 1994-D OBVERSE            | UNC         | \$26.97 | RED & BROWN COLOR.                                                                         |
| 10c 1999-P OBVERSE            | AU          | \$35.10 | RED & BROWN COLOR. WEIGHS 1.8 GRAMS.                                                       |
| 10c 2000-D REVERSE            | GEM BU      | \$45.00 | RED COLOR.                                                                                 |
| 10c 2000-P OBVERSE            | BU          | \$15.51 | RED COLOR. WEIGHS 1.9 GRAMS.                                                               |
| 10c 2004-P REVERSE            | GEM BU      | \$39.00 | RED COLOR.                                                                                 |
| 10c 2005-D OBVERSE            | UNC         | \$72.78 | BROWN COLOR. WEIGHS 1.8 GRAMS/27.75 GRAINS. (CLAD<br>LAYER OFF ON DEFECTIVE PLANCHET.)     |
| 10c ND REVERSE CLAD<br>LAYER. | NGC 63      | \$57.99 | WEIGHS .37 GRAINS.                                                                         |
| 25c 1966 45% OBVERSE          | UNC DAMAGED | \$16.50 | BROWN COLOR. (ORIGINALLY A CLAM SHELL, PULLED APART)                                       |
| 25c 1967 80% OBVERSE          | AU DAMAGED  | \$32.53 | BROWN COLOR. (ORIGINALLY A CLAM SHELL, PULLED APART)                                       |
| 25c 1977 35% OBVERSE          | ANACS 55    | \$38.00 | RED & BROWN COLOR. MORE OF A DEFECTIVE PLANCHET THAN A CLAD LAYER MISSING.                 |
| 25c 1979 OBVERSE              | AU          | \$65.00 | BROWN COLOR. NO WEIGHT GIVEN.                                                              |
| 25c 1990-P REVERSE            | AU          | \$45.95 | BROWN COLOR. WEIGHS 4.67 GRAMS.                                                            |

## <u>Clad Layer Split-Off Mint Error Sales</u>

| DESCRIPTION                                  | GRADED       | SOLD       | OBSERVATION                                                                        |
|----------------------------------------------|--------------|------------|------------------------------------------------------------------------------------|
| 25c 1995-P OBVERSE                           | PCGS 63      | \$105.50   | RED COLOR.                                                                         |
| 25c CT 1999-P REVERSE                        | PCGS 62      | \$178.00   | RED COLOR.                                                                         |
| 25c GA 1999-D REVERSE                        | AU           | \$137.50   | RED & BROWN COLOR. WEIGHS 4.6 GRAMS.                                               |
| 25c MA 2000-P REVERSE                        | PCGS 64      | \$164.50   | RED COLOR.                                                                         |
| 25c MD 2000-D OBVERSE                        | AU           | \$81.05    | BROWN COLOR. WEIGHS 4.7 GRAMS.                                                     |
| 25c MD 2000-P 90% OBVERSE                    | PCGS 65      | \$500.00   | RED COLOR.                                                                         |
| 25c SC 2000-D REVERSE                        | PCGS 58      | \$100.05   | BROWN COLOR.                                                                       |
| 25c SC 2000-P REVERSE                        | PCGS 64      | \$177.03   | RED COLOR.                                                                         |
| 25c VA 2000-D 40% REVERSE                    | NGC 58       | \$202.50   | RED & BROWN COLOR.                                                                 |
| 25c RI 2001-P OBVERSE                        | PCGS 63      | \$181.03   | RED COLOR.                                                                         |
| 25c VT 2001-D REVERSE                        | AU           | \$162.50   | BROWN COLOR. WEIGHS 4.7 GRAMS.                                                     |
| 25c VT 2001-D 90% REVERSE                    | AU           | \$153.05   | BROWN COLOR.                                                                       |
| 25c TN 2002-P REVERSE                        | UNC          | \$261.89   | BROWN COLOR. WEIGHS 4.7 GRAMS.                                                     |
| 25c MS 2002-D REVERSE                        | PCGS GENUINE | \$73.00    | CLEANED                                                                            |
| 25c SC 2000-D REVERSE                        | BU           | \$153.50   | RED COLOR.                                                                         |
| 25c AL 2003-D OBVERSE                        | AU           | \$279.53   | BROWN COLOR.                                                                       |
| 25c AR 2003-D OBVERSE                        | AU           | \$82.00    | RED & BROWN COLOR.                                                                 |
| 25c MN 2005-P REVERSE                        | UNC          | \$269.53   | BROWN COLOR. WEIGHS 4.7 GRAMS.                                                     |
| 25c MN 2005-P REVERSE                        | PCGS 62      | \$325.00   | RED & BROWN COLOR.                                                                 |
| 25c CO 2006-P REVERSE                        | CH BU        | \$190.50   | RED COLOR. WEIGHS 4.7 GRAMS.                                                       |
| 25c WA 2007-D REVERSE                        | ANACS 63 RED | \$1,243.77 | RED COLOR. WEIGHS 4.7 GRAMS.                                                       |
| \$1 IKE 1971-D OBVERSE                       | GEM BU       | \$171.49   | BROWN COLOR. WEIGHS 22.5 GRAMS. (NORMAL WEIGHT 22.68 GRAMS. REAL????) 200516023817 |
| \$1 SBA 1979-D OBVERSE                       | AU           | \$174.53   | BROWN COLOR. WEIGHS 6.0 GRAMS.                                                     |
| \$1 (2000-2009) OUTER<br>MAGANESE LAYER      | PCGS GENUINE | \$102.03   | WEIGHS 29 GRAINS/1.88 GRAMS. (DAMAGED)                                             |
| \$1 WASHINGTON 2007-P<br>OBVERSE, POSITION A | PCGS 63      | \$327.00   | RED COLOR.                                                                         |