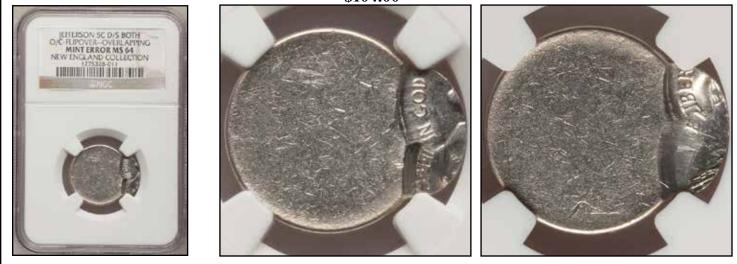

## Double Denomination & Off-Metal Mint Error Sales

## by Al Levy (alscoins.com)

Here are records of recent sales of off-center mint errors on eBay from July 1, 2010 to September 30, 2010.

- 1. All lots had buyers. If the coins actually changed hands is unknown.
- 2. A picture accompanied each lot or it was not recognized.
- 3. Mislabelled items were ignored.
- 4. Some lots may have changed hands more than once.
- 5. "D" next to the date symbolizes that the coin had damage or was scratched.
- 6. "C" next to the date symbolizes that the coin was cleaned.
- 7. "B" next to the date symbolizes that the coin had damage and was cleaned.
- 8. If the date or mint mark was missing or partially visible, parentheses were used.
- 9. Postage/handling/insurance fees were ignored.
- 10. Major auctions were not listed.

| DESCRIPTION                           | GRADED     | SOLD     | OBSERVATION                                                                                                                                     |
|---------------------------------------|------------|----------|-------------------------------------------------------------------------------------------------------------------------------------------------|
| DOUBLE DENOMINATIONS                  |            |          |                                                                                                                                                 |
| 1981-(?) STRUCK CENT ON A STRUCK DIME | PCGS 63    | \$698.00 | 170 DEGREE TURN BETWEEN STRIKES. DATE<br>SHOWS FOR LINCOLN CENT STRIKE. "8" OF<br>DIME STRIKE. NO MM.                                           |
| 1991-D STRUCK CENT ON A STRUCK DIME   | XF         | \$510.00 | LOOKS LIKE A "D" MM. CENT STRIKE 90<br>DEGREE CCW TURN. LOTS OF DETAIL.<br>SELLER GRADED IT AS AN VF/XF. LOOKS A<br>LOT BETTER BUT CANNOT TELL? |
| 1996-(?) STRUCK CENT ON A STRUCK DIME | PCGS 58    | \$710.00 | FLIPOVER. LINCOLN STRIKE HAS FULL DATE.<br>DIME STRIKE "19" ONLY. NO MM.                                                                        |
| 1974 STRUCK NICKEL ON A STRUCK CENT   | NGC 64 BRN | \$564.00 | NOT MUCH DETAIL REMAINS OF CENT<br>STRIKE.                                                                                                      |

### Double Denomination & Off-Metal Error Sales

There are date collectors for off metals. Completing this may not be possible. For the collector that has been looking for specific dates to come on the market may have been waiting for decades. So, it is not unusual to see an MS64 example sell for the same price as an AU55. If you do not stretch for this coin, it may not show up on the market for another decade. planchets have always peaked collectors interests. Same with nickels or quarters struck on cent planchets. Check out the price variance between an example that sells that has a brown color to one that is a full red. The red coin may bring twice the price due to EYE APPEAL!

Multiple errors on off metals are highly desirable. There may only be one example of an off metal struck off center. Or, double struck plus off metal.

Off metals have a very high eye appeal. Cents struck on dime

| DESCRIPTION                        | GRADED       | SOLD     | OBSERVATION                                                                     |
|------------------------------------|--------------|----------|---------------------------------------------------------------------------------|
| 1c/10c 1956                        | AU           | \$470.00 | FULL DATE & MM AREA. (CLEANED)                                                  |
| 1c/10c 1956                        | AU           | \$441.90 | FULL DATE & MM AREA. WEIGHS 2.45 GRAMS.                                         |
| 1c/10c 1964-D                      | UNC          | \$201.49 | FULL DATE & MM. (CLEANED)                                                       |
| 1c/10c 1969                        | ANACS 58     | \$255.00 | FULL DATE & MM AREA.                                                            |
| 1c/10c 1981-D                      | NGC 66       | \$272.88 | FULL DATE & MM AREA. WEIGHS 2.3 GRAMS.                                          |
| 1c/10c 199(8)                      | PCGS 65      | \$421.05 | ALMOST A FULL DATE. FULL MM AREA.                                               |
| 1c/FOREIGN 1972-D                  | UNC          | \$113.60 | FULL DATE & MM. WEIGHS 2.4 GRAMS.<br>(ACTUAL COLOR OF COIN NOT MENTIONED)       |
| 1c/FOREIGN 1996                    | NGC 63 R&B   | \$103.50 | FULL DATE & MM AREA. WEIGHS 1.71 GRAMS.                                         |
| 5c/1c 1964                         | AU           | \$152.50 | NO WEIGHT GIVEN.                                                                |
| 5c/1c (1970)                       | UNC R&B      | \$158.05 | TOP OF DATE MISSING.                                                            |
| 5c/1c (1977)                       | BU R&B       | \$189.99 | 1/2 DATE.                                                                       |
| 5c/1c (1977)-D + TYPE I PLANCHET   | UNC R&B      | \$162.50 | 1/2 DATE. FULL MM.                                                              |
| 5c/1c 197(8)                       | AU           | \$113.60 | TOP OF "8" MISSING. (OBV & REV DAMAGE)                                          |
| 5c/1c 1978                         | AU           | \$143.50 | FULL DATE. WEIGHS 3.1 GRAMS.<br>(ENVIRONMENTAL DAMAGE)                          |
| 5c/1c 1979                         | NGC 64 R&B   | \$199.99 | FULL DATE & MM. WEIGHS 3.1 GRAMS.                                               |
| 5c/1c (1979) ON A DAMAGED PLANCHET | AU           | \$89.88  | 3/4 OF DATE.                                                                    |
| 5c/1c 1980-P                       | AU           | \$128.17 | FULL DATE & MM. (OBVERSE EDGE DAMAGE & SCRATCHES)                               |
| 5c/1c 1980-P                       | AU           | \$116.67 | FULL DATE & MM.                                                                 |
| 5c/1c 1980-P                       | NGC 63 R&B   | \$224.61 | FULL DATE & MM.                                                                 |
| 5c/1c 1980-P                       | NGC 65 R&B   | \$229.08 | FULL DATE & MM.                                                                 |
| 5c/1c (1980)-P                     | ANACS 65 RED | \$165.47 | ALMOST A FULL DATE. FULL MM.                                                    |
| 5c/1c (1980)-P                     | NGC 65 R&B   | \$248.00 | 1/2 DATE. FULL MM. WEIGHS 3.1 GRAMS.                                            |
| 5c/1c (1980)-P                     | PCGS 60 R&B  | \$182.59 | 1/2 DATE. FULL MM.                                                              |
| 5c/1c (1982)-P                     | UNC BRN      | \$130.50 | 1/2 DATE. FULL MM. (OBV & REV SCRATCH)                                          |
| 5c/1c (1987)-P                     | UNC R&B      | \$133.10 | TOP OF DATE MISSING. FULL MM. WEIGHS 3.1<br>GRAMS. (SELLER DIDNOT LIST A DATE?) |
| 5c/1c ND COPPER                    | UNC BRN      | \$124.50 | NO DATE OR MM. WEIGHS 3.1 GRAMS.                                                |
| 5c/1c ND-(P) COPPER                | BU R&B       | \$141.38 | PIECE OF DATE SHOWS. 1/2 OF MM. (MIGHT BE A 1974?)                              |
| 5c/1c ND COPPER                    | NGC 62 R&B   | \$184.50 | PIECE OF DATE SHOWS. 1980??? WEIGHS 3.0 GRAMS.                                  |
| 5c/1c ND COPPER                    | PCGS 55      | \$153.50 | NO DATE. NO MM.                                                                 |
| 5c/CLAD PLANCHET 1987-P            | NGC 45       | \$865.99 | FULL DATE + MM. WEIGHS 4.2 GRAMS.                                               |
| 5c/10c ND CLAD                     | AU           | \$178.50 | NO DATE OR MM. WEIGHS 2.4 GRAMS.                                                |
| 5c/10c ND CLAD                     | PCGS 63      | \$278.00 | NO DATE OR MM.                                                                  |

### Double Denomination & Off-Metal Error Sales

| DESCRIPTION                                  | GRADED       | SOLD       | OBSERVATION                                                |
|----------------------------------------------|--------------|------------|------------------------------------------------------------|
| 5c/KOREA 10 HWAN 1962                        | PCGS 20      | \$510.00   | FULL DATE (95% COPPER, 5% ZINC)                            |
| 25c/1c ND COPPER                             | PCGS 63 R&B  | \$585.00   | NO DATE OR MM.                                             |
| 25c/1c (1970)                                | UNC R&B      | \$585.00   | MOST OF DATE. WEIGHS 3.1 GRAMS.                            |
| 25c/1c 1981-P                                | UNC R&B      | \$721.09   | FULL DATE & MM. WEIGHS 3.11 GRAMS.                         |
| 25c/5c (1959)-D                              | NGC 62       | \$308.77   | 1/2 DATE. FULL MM. WEIGHS 5.0 GRAMS.                       |
| 25c/5c 1966                                  | NGC 55       | \$135.60   | FULL DATE. WEIGHS 4.9 GRAMS.                               |
| 25c/5c 1966                                  | NGC 58       | \$179.00   | FULL DATE. WEIGHS 5.0 GRAMS.                               |
| 25c/5c 1967                                  | AU           | \$132.00   | FULL DATE. WEIGHS 5.0 GRAMS.                               |
| 25c/5c 1968-D                                | AU           | \$131.49   | FULL DATE & MM. WEIGHS 5.1 GRAMS.                          |
| 25c/5c 1968-D                                | ANACS NET 55 | \$149.99   | FULL DATE & MM. (SCRATCHED)                                |
| 25c/5c 1969-D                                | ANACS NET 30 | \$78.90    | FULL DATE & MM. WEIGHS 4.97 GRAMS. (RIM DAMAGE)            |
| 25c/5c 1972-D                                | NGC 64       | \$199.03   | FULL DATE & MM. WEIGHS 5.0 GRAMS.                          |
| 25c/5c 1979-D                                | AU           | \$78.03    | FULL DATE & MM. WEIGHS 5.1 GRAMS.                          |
| 25c/5c (1980)-P                              | PCGS 58      | \$136.50   | BOTTOM OF DATE MISSING.                                    |
| 25c/5c DE 1999-D                             | PCGS GENUINE | \$402.00   | ENVIRONMENTAL DAMAGE ON OBVERSE.                           |
| 25c/5c SC 2000-P                             | AU           | \$810.00   | FULL DATE & MM. WEIGHS 5.0 GRAMS.                          |
| 25c/PHILIPPINES 5S 1972-D                    | NCS NET UNC  | \$260.00   | 1/2 DATE. FULL MM. WEIGHS 2.42 GRAMS (OBV<br>& REV DAMAGE) |
| 50c/5c ND + STRUCK THRU COPPER<br>FLAKES OBV | NGC 64       | \$1,036.88 | NO DATE OR MM. STRUCK THRU NOT NOTATED ON HOLDER.          |
| 50c/10c ND + UNIFACED                        | UNC          | \$899.00   | WEIGHS 2.2 GRAMS.                                          |
| 50c/25c 1961                                 | AU           | \$699.00   | WEIGHS 6.3 GRAMS. (LIGHTLY CLEANED)                        |
| 50c/25c 1962-D                               | PCGS 61      | \$976.00   | FULL DATE & MM.                                            |
| 50c/25c (1964)-D                             | PCGS 62      | \$720.00   | NO DATE (SILVER). FULL MM.                                 |