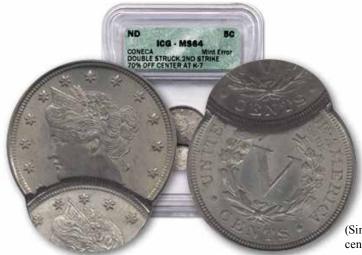

| Washington Quarter Silver | \$200           | \$500            | \$500            | \$1,000           |
| Washington Quarter Clad   | \$75            | \$150            | \$150            | \$250             |
| State Quarter             | N/A             | N/A              | \$750            | \$1,500           |
| Kennedy Half Clad         | N/A             | N/A              | \$650            | \$1,500           |
| IKE Dollar                | \$1,500         | \$2,500          | \$3,000          | \$7,500           |
| SBA Dollar                | N/A             | N/A              | \$500            | \$1,500           |
| Sac Dollar                | N/A             | N/A              | \$1,500          | \$4,000           |

Page 149 minterrornews.com

# Double & Multiple Strikes



When a blank planchet is struck by the dies, the normal procedure is for the feeders to eject the struck coin out of the collar and into a chute. If there is a malfunction and the struck coin isn't ejected, it may receive a second or third strike by the dies. A multiple struck coin can happen in many ways and have many combinations of errors.

(Since each double and multiple strike can vary from being 10% offcenter to 90% off-center, the prices listed below can be substantially more based on the percent off-center and dramatic overall look.)

| Denomination                  | XF/AU    | Unc               |
|-------------------------------|----------|-------------------|
| Large Cent                    | \$1,000  | \$7,500           |
| Indian Cent                   | \$600    | \$1,000