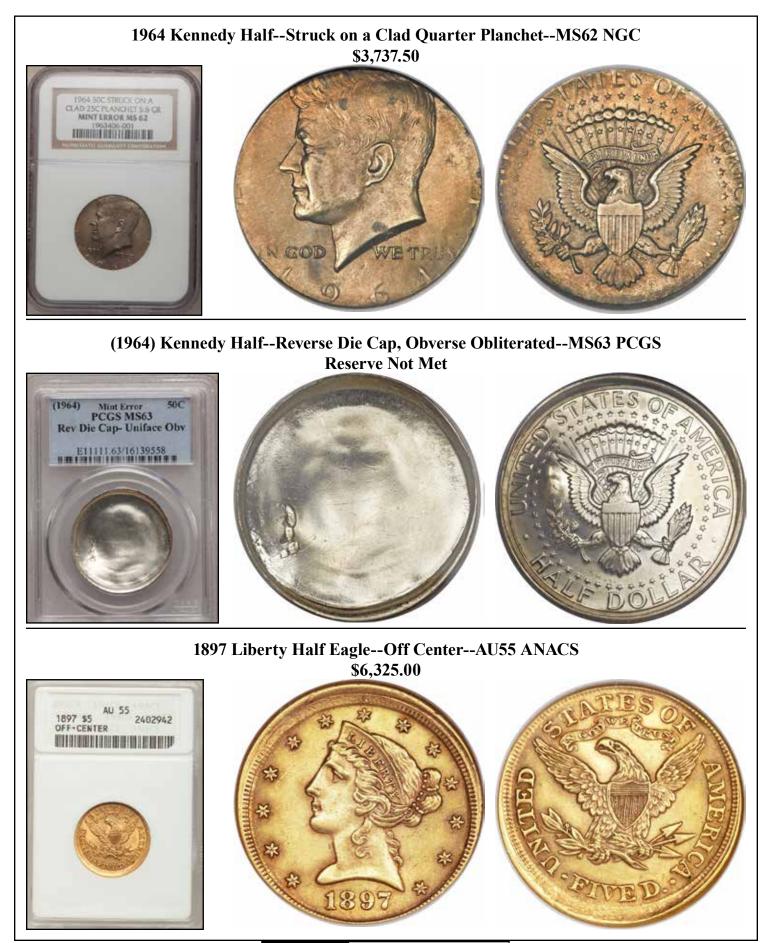

Here are records of recent sales of off-center mint errors on eBay from July 1, 2010 to September 30, 2010.

- 1. All lots had buyers. If the coins actually changed hands is unknown.
- 2. A picture accompanied each lot or it was not recognized.
- 3. Mislabeled items were ignored.
- 4. Some lots may have changed hands more than once.
- 5. "D" next to the date symbolizes that the coin had damage or was scratched.
- 6. "C" next to the date symbolizes that the coin was cleaned.
- 7. "B" next to the date symbolizes that the coin had damage and was cleaned.
- 8. If the date or mint mark was missing or partially visible, parentheses were used.
- 9. Postage/handling/insurance fees were ignored.
- 10. Major auctions were not listed.

| DENOM | YEAR     | NOTES | GRADE       | LESS:11% | 11%-35%  | 36%-75% | <b>OVER 75%</b> |
|-------|----------|-------|-------------|----------|----------|---------|-----------------|
| 1c    | 189(2)   |       | NGC 35      | \$191.38 |          |         |                 |
| 1c    | 1900     | D     | AG          | \$25.38  |          |         |                 |
| 1c    | 1903     | D     | XF          |          | \$350.89 |         |                 |
| 1c    | 1905     | В     | VG          |          | \$136.49 |         |                 |
| 1c    | 1908     | С     | VG          |          | \$128.50 |         |                 |
| 1c    | 1917-S   |       | XF          |          | \$151.68 |         |                 |
| 1c    | 1935-D   |       | UNC R&B     | \$62.10  |          |         |                 |
| 1c    | 1937     |       | VG          | \$46.55  |          |         |                 |
| 1c    | 1937     |       | UNC BRN     | \$28.99  |          |         |                 |
| 1c    | 193(9)   | D     | AU          |          | \$40.99  |         |                 |
| 1c    | 1939-S   |       | PCGS 60 BRN | \$51.55  |          |         |                 |
| 1c    | 193(?)-D |       | UNC BRN     |          |          | \$37.88 |                 |
| 1c    | 1942     | D     | XF          | \$20.59  |          |         |                 |
| 1c    | 1943     | D     | REPROCESSED | \$39.99  |          |         |                 |
| 1c    | 1943     |       | ANACS 63    | \$48.99  |          |         |                 |
| 1c    | 1943     |       | NGC 58      | \$81.00  |          |         |                 |