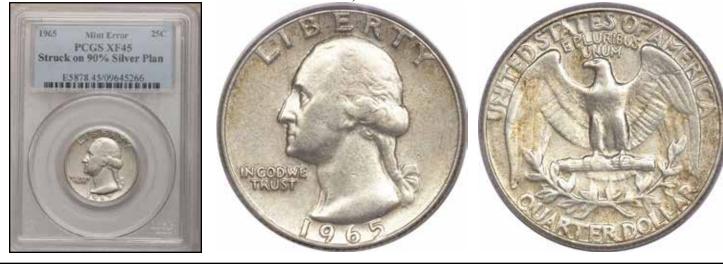

| DESCRIPTION                                     | GRADED     | SOLD    | OBSERVATION                                                            |  |
|-------------------------------------------------|------------|---------|------------------------------------------------------------------------|--|
| 1c 1966 EXTRA THICKNESS & OVERWEIGHT            | AU         | \$11.80 | WEIGHS 3.15 GRAMS. (FAR AWAY PICTURES)                                 |  |
| 1c ND STRUCK ON A THIN PLANCHET +<br>OFF CENTER | NGC 62 R&B | \$45.00 | WEIGHS 1.6 GRAMS. (NOT ON HOLDER) OFF<br>CENTER 20%.                   |  |
| 5c 1980-P STRUCK ON A THIN PLANCHET             | ANACS 60   | \$86.00 | NO WEIGHT GIVEN.                                                       |  |
| 25c 1964 STRUCK ON A THIN PLANCHET              | AU         | \$43.05 | WEIGHS 4.5 GRAMS. IF ON DIME STOCK IT<br>WOULD WEIGH 4.16 GRAMS.       |  |
| 25c 1964 ROLLED THIN PLANCHET                   | PCGS 58    | \$91.05 | WEIGHS 78.7 GRAINS. 18% LIGHT.                                         |  |
| 25c 1964 ROLLED THIN PLANCHET                   | PCGS 63    | \$65.52 | WEIGHS 83 GRAINS. 14% LIGHT.                                           |  |
| 25c 1967 STRUCK ON 10c STOCK                    | VF         | \$30.78 | WEIGHS 4.8 GRAMS. (COUNTING MACHINE DAMAGE)                            |  |
| 25c 1970-D STRUCK ON 10c STOCK                  | XF         | \$22.25 | NO WEIGHT GIVEN (OBVERSE SCRATCH)                                      |  |
| 25c 1970-D STRUCK ON 10c STOCK                  | XF         | \$27.50 | WEIGHS 4.24 GRAMS.                                                     |  |
| 25c 1970-D STRUCK ON 10c STOCK                  | XF         | \$28.00 | WEIGHS 4.3 GRAMS/66.35 GRAINS.<br>(SCRATCHED)                          |  |
| 25c 1970-D STRUCK ON 10c STOCK                  | AU         | \$36.85 | NO WEIGHT GIVEN.                                                       |  |
| 25c 1970-D STRUCK ON 10c STOCK                  | AU         | \$17.50 | WEIGHS 4.3 GRAMS.                                                      |  |
| 25c 1970-D STRUCK ON 10c STOCK                  | NGC NET AU | \$45.99 | WEIGHS 4.2 GRAMS. (REVERSE WHEEL MARK.)                                |  |
| 25c 1970-D STRUCK ON 10c STOCK                  | NGC NET AU | \$67.00 | WEIGHS 2.3 GRAMS. (WEIGHT IS PROBABLY 4.3 GRAMS. COUNTING WHEEL MARK.) |  |
| 25c 1976-D STRUCK ON A THIN PLANCHET            | AU         | \$15.48 | WEIGHS 5.1 GRAMS.                                                      |  |