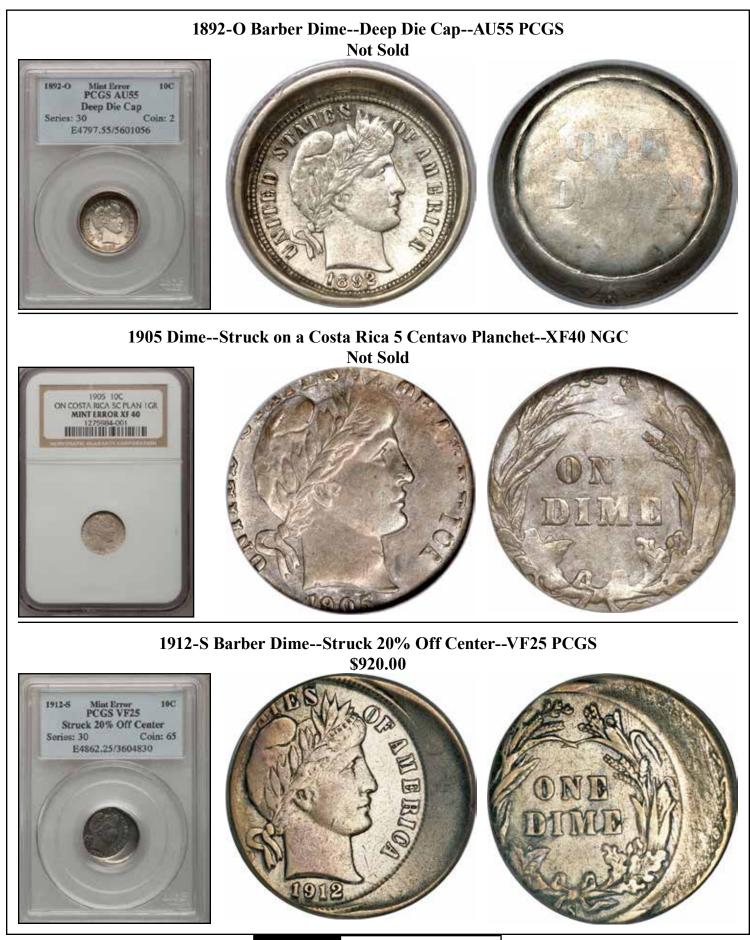

Here are records of recent sales of off-center mint errors on eBay from July 1, 2010 to September 30, 2010.

- 1. All lots had buyers. If the coins actually changed hands is unknown.
- 2. A picture accompanied each lot or it was not recognized.
- 3. Mislabeled items were ignored.
- 4. Some lots may have changed hands more than once.
- 5. "D" next to the date symbolizes that the coin had damage or was scratched.
- 6. "C" next to the date symbolizes that the coin was cleaned.
- 7. "B" next to the date symbolizes that the coin had damage and was cleaned.
- 8. If the date or mint mark was missing or partially visible, parentheses were used.
- 9. Postage/handling/insurance fees were ignored.
- 10. Major auctions were not listed.

| DENOM | YEAR     | NOTES | GRADE       | LESS:11% | 11%-35%  | 36%-75% | <b>OVER 75%</b> |
|-------|----------|-------|-------------|----------|----------|---------|-----------------|
| 1c    | 189(2)   |       | NGC 35      | \$191.38 |          |         |                 |
| 1c    | 1900     | D     | AG          | \$25.38  |          |         |                 |
| 1c    | 1903     | D     | XF          |          | \$350.89 |         |                 |
| 1c    | 1905     | В     | VG          |          | \$136.49 |         |                 |
| 1c    | 1908     | С     | VG          |          | \$128.50 |         |                 |
| 1c    | 1917-S   |       | XF          |          | \$151.68 |         |                 |
| 1c    | 1935-D   |       | UNC R&B     | \$62.10  |          |         |                 |
| 1c    | 1937     |       | VG          | \$46.55  |          |         |                 |
| 1c    | 1937     |       | UNC BRN     | \$28.99  |          |         |                 |
| 1c    | 193(9)   | D     | AU          |          | \$40.99  |         |                 |
| 1c    | 1939-S   |       | PCGS 60 BRN | \$51.55  |          |         |                 |
| 1c    | 193(?)-D |       | UNC BRN     |          |          | \$37.88 |                 |
| 1c    | 1942     | D     | XF          | \$20.59  |          |         |                 |
| 1c    | 1943     | D     | REPROCESSED | \$39.99  |          |         |                 |
| 1c    | 1943     |       | ANACS 63    | \$48.99  |          |         |                 |
| 1c    | 1943     |       | NGC 58      | \$81.00  |          |         |                 |