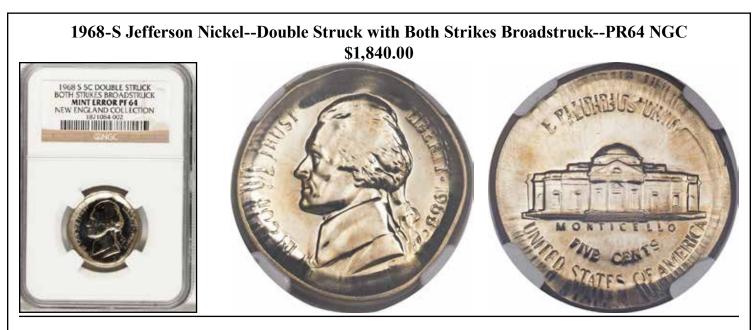

48.75



Undated Jefferson Nickel--Struck 55% Off-Center on a Clad Dime Planchet--MS65 NGC \$1,437.50



1944-P Jefferson Nickel--Struck on a Dime Planchet--AU55 NGC \$3,450.00







1953-S Jefferson Nickel--Struck over a 1953-S Lincoln Cent--MS65 Red and Brown NGC \$4.025.00



1955 Jefferson Nickel--Struck on a Silver Dime Planchet--AU55 NGC \$1,035.00



1962-D Jefferson Nickel--Overstruck on a 1962-D Cent--MS64 Red and Brown NGC \$1,610.00



Page 121 minterrornews.com

1974 Jefferson Nickel--Struck on a 1974 Lincoln Cent--MS65 Red and Brown NGC \$2,300.00



1978 Jefferson Nickel--Overstruck on a 1978 Dime--MS65 NGC \$4,887.50



1980-P Jefferson Nickel--Struck 30% Off-Center on a Cent Planchet--MS64 Red NGC \$1,150.00



Page 122 minterrornews.com







Page 123 minterrornews.com



1975-S Jefferson Nickel--Struck on a Liberia 10C Planchet--PR66 Cameo NGC \$1,955.00



1916-D Dime--Broadstruck--XF45 NGC \$6,900.00







Denver Washington Quarter--Struck on a Silver Dime Planchet, Uniface Obverse--MS63 PCGS Reserve Not Met



1965 Washington Quarter--Struck on a 90% Silver Planchet--XF45 PCGS \$5,462.50





Page 126 minterrornews.com



Page 127 minterrornews.com



Page 128 minterrornews.com



1971-S Lincoln Cent--Struck 70% Off Center--MS66 Red and Brown NGC \$253.00



1913 Type One Buffalo Nickel--Broadstruck--AU58 NGC \$373.75









Undated Jefferson Nickel--Double Struck, Both Off Center- Flipover, Overlapping--MS64 NGC \$104.00



Page 130 minterrornews.com



1969-S Jefferson Nickel--Struck on a 10C Blank Planchet--MS66 NGC \$488.75



1965 SMS Jefferso