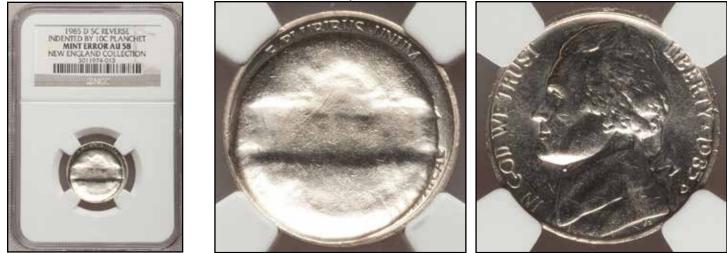

## **Clad Layer Split-Off Mint Error Sales**

#### by Al Levy (alscoins.com)

"Clad layers off" are very popular due to the statehood guarter issues. There are a few collectors trying to complete a type set of obverse and reverse. This inflates the market on a temporary basis. Once the hole in their collection is filled, additional examples sell for way less. Compare this quarters' sales to last quarters' for the statehood quarters. Good example how sale prices lowered. If the coin shows a red copper color, it will bring a very high price compared to a brown. Buyers on eBay must be careful when trying to purchase these by scan only. Some pictures have been doctored and the sellers do not grade or describe these coins. Therefore, the information listed below may not be 100% accurate. The buyers must ask questions prior to bidding. Such as: What is the weight? Is the color natural? What is your return policy?

| DESCRIPTION                   | GRADED      | SOLD    | OBSERVATION                                                                                |
|-------------------------------|-------------|---------|--------------------------------------------------------------------------------------------|
| 10c 1968-D 10% OBVERSE        | PCGS 65     | \$22.49 | IMPROPER OBVERSE CLADDING.                                                                 |
| 10c 1969-D OBVERSE            | NGC 63      | \$37.02 | BROWN COLOR. WEIGHS 1.9 GRAMS.                                                             |
| 10c 1972 45% OBVERSE          | VF          | \$28.99 | CORROSIVE. LOOKS LIKE A CLAM SHELL THAT HAD THE LAYER PULLED OFF THAN THE METAL FLATTENED. |
| 10c 1977 REVERSE              | PCGS 58     | \$34.00 | BROWN COLOR.                                                                               |
| 10c 1979-D OBVERSE            | UNC         | \$29.60 | BROWN COLOR.                                                                               |
| 10c 1980-P 40% OBVERSE        | AU DAMAGED  | \$22.49 | BROWN COLOR. (ORIGINALLY A CLAM SHELL, PULLED APART)                                       |
| 10c 1994-D OBVERSE            | UNC         | \$26.97 | RED & BROWN COLOR.                                                                         |
| 10c 1999-P OBVERSE            | AU          | \$35.10 | RED & BROWN COLOR. WEIGHS 1.8 GRAMS.                                                       |
| 10c 2000-D REVERSE            | GEM BU      | \$45.00 | RED COLOR.                                                                                 |
| 10c 2000-P OBVERSE            | BU          | \$15.51 | RED COLOR. WEIGHS 1.9 GRAMS.                                                               |
| 10c 2004-P REVERSE            | GEM BU      | \$39.00 | RED COLOR.                                                                                 |
| 10c 2005-D OBVERSE            | UNC         | \$72.78 | BROWN COLOR. WEIGHS 1.8 GRAMS/27.75 GRAINS. (CLAD<br>LAYER OFF ON DEFECTIVE PLANCHET.)     |
| 10c ND REVERSE CLAD<br>LAYER. | NGC 63      | \$57.99 | WEIGHS .37 GRAINS.                                                                         |
| 25c 1966 45% OBVERSE          | UNC DAMAGED | \$16.50 | BROWN COLOR. (ORIGINALLY A CLAM SHELL, PULLED APART)                                       |
| 25c 1967 80% OBVERSE          | AU DAMAGED  | \$32.53 | BROWN COLOR. (ORIGINALLY A CLAM SHELL, PULLED APART)                                       |
| 25c 1977 35% OBVERSE          | ANACS 55    | \$38.00 | RED & BROWN COLOR. MORE OF A DEFECTIVE PLANCHET THAN A CLAD LAYER MISSING.                 |
| 25c 1979 OBVERSE              | AU          | \$65.00 | BROWN COLOR. NO WEIGHT GIVEN.                                                              |
| 25c 1990-P REVERSE            | AU          | \$45.95 | BROWN COLOR. WEIGHS 4.67 GRAMS.                                                            |