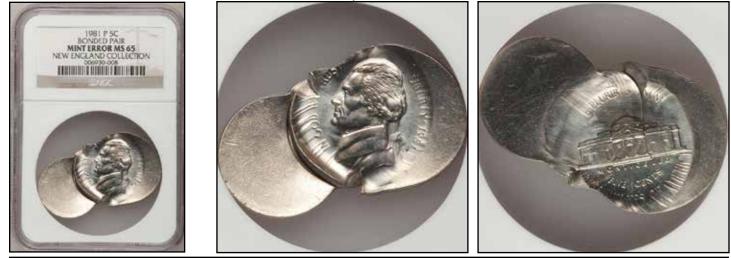

### Double Denomination & Off-Metal Error Sales

There are date collectors for off metals. Completing this may not be possible. For the collector that has been looking for specific dates to come on the market may have been waiting for decades. So, it is not unusual to see an MS64 example sell for the same price as an AU55. If you do not stretch for this coin, it may not show up on the market for another decade. planchets have always peaked collectors interests. Same with nickels or quarters struck on cent planchets. Check out the price variance between an example that sells that has a brown color to one that is a full red. The red coin may bring twice the price due to EYE APPEAL!

Multiple errors on off metals are highly desirable. There may only be one example of an off metal struck off center. Or, double struck plus off metal.

Off metals have a very high eye appeal. Cents struck on dime