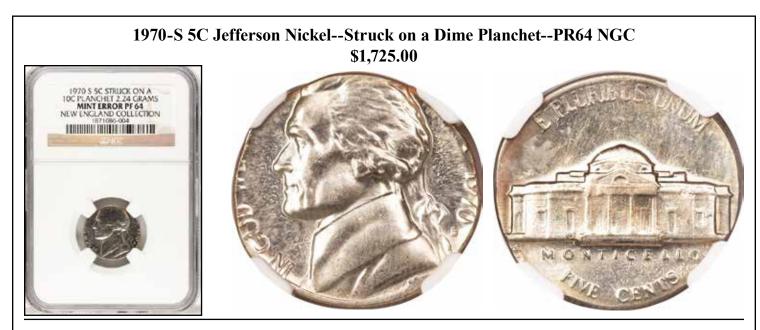

fferson Nickel--Double Struck on a Clad Dime Blank--MS64 NGC \$1,495.00



1985-D 5C Jefferson Nickel--Indented By Dime Planchet--AU58 NGC \$1,092.50



1987-P 5C Jefferson Nickel--Struck on Clad Stock--AU58 NGC \$1,753.75







1991-P 5C Nickel--Overstruck on a 1990-P Dime--MS64 NGC \$4,600.00



1999-P 5C Jefferson Nickel--Multiple Struck Bonded Planchet, Reverse Split Die--MS67 NGC \$2,645.00



1999-P 5C Jefferson Nickel--Multiple Struck on End of Feeder Finger--MS65 Six Full Steps NGC \$2,990.00



Page 107 minterrornews.com

2000-P 5C Jefferson Nickel--Flipover Double Struck on a Cent Planchet--MS66 Red NGC \$2,127.50



2000-D 5C Jefferson Nickel--Overstruck on a 2000-D Cent--MS68 Red NGC \$1,495.00



Undated Jefferson Nickel--Obverse Die Break at 4:00--PR67 NGC \$1,495.00









Undated Washington Quarter 25C --Double Denomination on 1963 Dime--MS64 PCGS \$2,185.00



2003-P 25C Illinois State Quarter--Struck on Five Cent Planchet--MS66 NGC \$1,437.50







Page 109 minterrornews.com

196?-D 50C Franklin Half--Struck on a Struck Cent--MS65 Red and Brown NGC Reserve Not Met



(2)1975-D 1C Lincoln Cents--Mated Pair--MS62-64 NGC \$747.50



Page 110 minterrornews.com





Undated Jefferson Nickel--Struck Off Center on Copper-Nickel Alloy Scrap--MS66 NGC \$546.25



Undated Jefferson Nickel--Struck on Bowtie and Straight Clip Planchet--MS66 NGC \$460.00



1941-D Jefferson Nickel--Broadstruck--MS66 Full Steps NGC \$253.00







1970-S Jefferson Nickel--Struck 65% Off Center--MS66 NGC



Post-1979 Philadelphia Mint 5c--Struck 45% O/C on a Clad 25c Layer w/Clip--MS