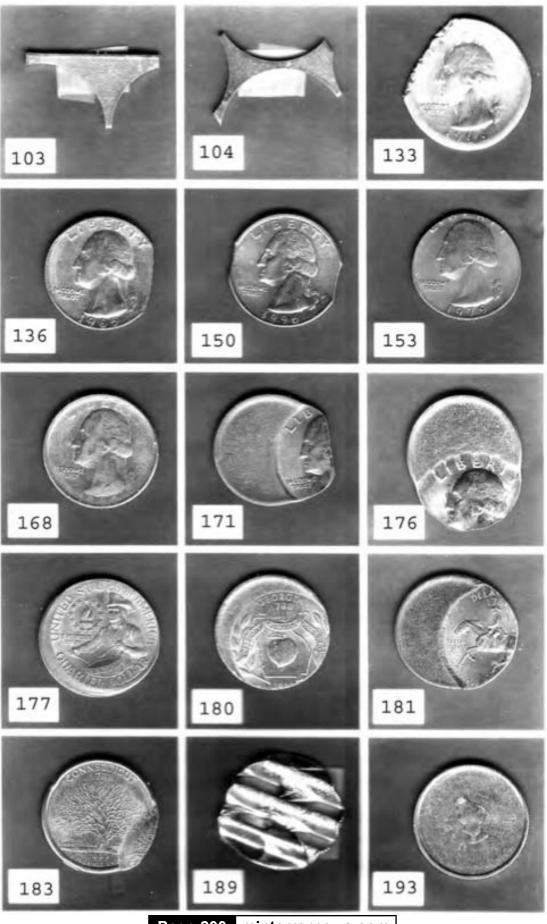

## Waffled Coin Sales

#### by Al Levy (alscoins.com)

Waffled coins. These are a very interesting type. The grading services will body bag coins damaged or cleaned. However, if the Mint waffles them, they show up holdered an even graded. Now that more "bins" have been bypassing the smelters pot, prices have really been dropping. There are collectors trying to put together complete sets of the statehood quarters and Presidential dollars. "Waffle Cancelled". The newer slab's insert read "Mint Cancelled". They should all be tagged as "Genuine."

Bin fulls of "Red Tanks Marked - Sweeps" hit the market. This was previously reported as a rumor. Looks like it came true. One reason there are so many of the "webbings" available. Bowtie scrap is being sold by the pound. Proof issues are starting to show up. These are being offered to dealers at major conventions.

The original slabbed coins had the insert state the coins were

| DESCRIPTION                                     | QUANTITY SOLD | PRICE   | ADDITIONAL INFORMATION                                                                |
|-------------------------------------------------|---------------|---------|---------------------------------------------------------------------------------------|
| 5c BLANK PLANCHET (RAW/UNSLABBED)               | 17            | \$6.87  | WAFFLE CANCELLED                                                                      |
| 5c ND JEFFERSON (RAW/UNSLABBED)                 | 1             | \$5.24  | WAFFLE CANCELLED                                                                      |
| (40) 5c BLANK PLANCHET (RAW/UNSLABBED)          | 1             | \$55.51 | WAFFLE CANCELLED                                                                      |
| 5c 2008-D (RAW/UNSLABBED)                       | 4             | \$25.56 | WAFFLE CANCELLED.                                                                     |
| 5c & 10c BLANK TYPE (?) (RAW/UNSLABBED)         | 1             | \$17.11 | WAFFLE CANCELLED INCLUDES<br>WEBBING SCRAP                                            |
| 10c BLANK TYPE (?) (RAW/UNSLABBED)              | 8             | \$7.51  | WAFFLE CANCELLED. (CLAD?)                                                             |
| 10c 2007-D (RAW/UNSLABBED)                      | 1             | \$16.00 | WAFFLE CANCELLED.                                                                     |
| 10c 2003-P NGC BU (SLAB SHOWS NO DATE)          | 1             | \$32.99 | WAFFLE CANCELLED.                                                                     |
| 10c 2005-P PCGS BU (SLAB SHOWS NO DATE)         | 1             | \$14.51 | WAFFLE CANCELLED.                                                                     |
| 10c ND ROOSEVELT NGC BU                         | 1             | \$20.50 | MINT CANCELLED.                                                                       |
| 25c TYPE (?) BLANK (RAW/UNSLABBED)              | 34            | \$5.39  | WAFFLE CANCELLED.                                                                     |
| 25c ND WAFFLE CANCEL, SINTERED/<br>MISANNEALLED | 1             | \$12.51 | NO DETAIL SHOWING IN PICTURE.<br>SOLD AS A WASHINGTON STATE<br>2009 (PCGS REFUND TAG) |
| 25c IN 2002-(?) NGC BU                          | 2             | \$16.00 | WAFFLE CANCELLED.                                                                     |
| 25c IN 2002-P PCGS BU                           | 1             | \$18.40 | MINT CANCELLED.                                                                       |
| 25c IN 200(?)-(?) PCGS BU                       | 1             | \$15.50 | MINT CANCELLED.                                                                       |
| 25c IL 2003-P NGC BU                            | 1             | \$13.50 | WAFFLE CANCELLED.                                                                     |
| 25c IL 2003-(?) NGC BU                          | 1             | \$27.00 | MINT CANCELLED.                                                                       |
| 25c MO 2003-P NGC                               | 2             | \$19.51 | WAFFLE CANCELLED.                                                                     |
| 25c MO 2003-P NGC BU                            | 2             | \$25.70 | WAFFLE CANCELLED.                                                                     |
| 25c MO 2003-(?) NGC BU                          | 1             | \$11.75 | MINT CANCELLED.                                                                       |
| 25c ND 2006-(?) (RAW/UNSLABBED)                 | 1             | \$6.00  | WAFFLE CANCELLED                                                                      |
| 25c NE 2006-(?) (RAW/UNSLABBED)                 | 2             | \$13.45 | WAFFLE CANCELLED                                                                      |
| 25c NM 2006-D (RAW/UNSLABBED)                   | 1             | \$19.95 | WAFFLE CANCELLED                                                                      |
| 25c NM (?)-(?) (RAW/UNSLABBED)                  | 1             | \$6.50  | WAFFLE CANCELLED INCLUDES FOUR BOWTIES.                                               |
| 25c MT 2007-D (RAW/UNSLABBED)                   | 1             | \$12.50 | WAFFLE CANCELLED                                                                      |
| 25c MT 2007-(?) (RAW/UNSLABBED)                 | 1             | \$11.50 | WAFFLE CANCELLED INCLUDES FOUR BOWTIES.                                               |
| 25c UT 2007-D (RAW/UNSLABBED)                   | 1             | \$16.27 | WAFFLE CANCELLED                                                                      |
| 25c AZ 2008-D (RAW/UNSLABBED)                   | 15            | \$7.15  | WAFFLE CANCELLED                                                                      |
| 25c AZ 2008-(?) (RAW/UNSLABBED)                 | 2             | \$6.59  | WAFFLE CANCELLED. INCLUDES FOUR BOWTIES.                                              |