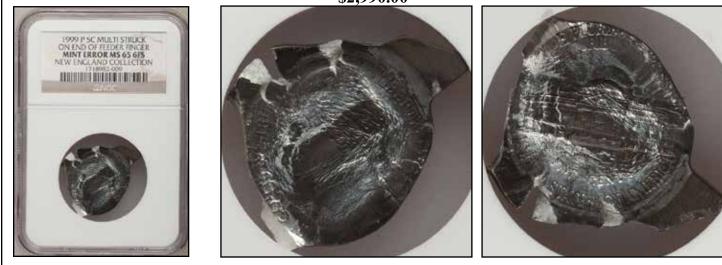

## Waffled Coin Sales

#### by Al Levy (alscoins.com)

Waffled coins. These are a very interesting type. The grading services will body bag coins damaged or cleaned. However, if the Mint waffles them, they show up holdered an even graded. Now that more "bins" have been bypassing the smelters pot, prices have really been dropping. There are collectors trying to put together complete sets of the statehood quarters and Presidential dollars. "Waffle Cancelled". The newer slab's insert read "Mint Cancelled". They should all be tagged as "Genuine."

Bin fulls of "Red Tanks Marked - Sweeps" hit the market. This was previously reported as a rumor. Looks like it came true. One reason there are so many of the "webbings" available. Bowtie scrap is being sold by the pound. Proof issues are starting to show up. These are being offered to dealers at major conventions.