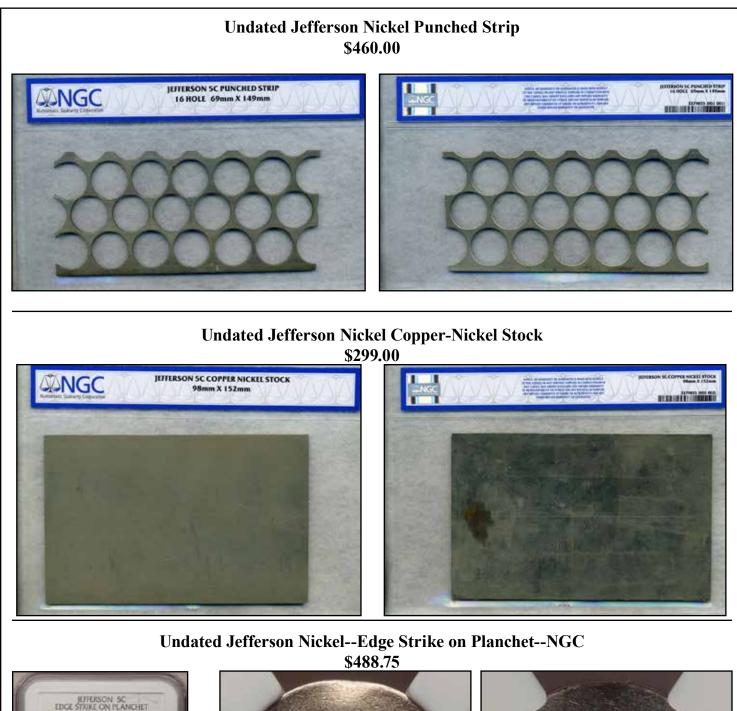

0



1999-P 5C Jefferson Nickel--Multiple Struck on End of Feeder Finger--MS65 Six Full Steps NGC \$2,990.00



Page 107 minterrornews.com

2000-P 5C Jefferson Nickel--Flipover Double Struck on a Cent Planchet--MS66 Red NGC \$2,127.50



2000-D 5C Jefferson Nickel--Overstruck on a 2000-D Cent--MS68 Red NGC \$1,495.00



Undated Jefferson Nickel--Obverse Die Break at 4:00--PR67 NGC \$1,495.00









Undated Washington Quarter 25C --Double Denomination on 1963 Dime--MS64 PCGS \$2,185.00



2003-P 25C Illinois State Quarter--Struck on Five Cent Planchet--MS66 NGC \$1,437.50







Page 109 minterrornews.com

196?-D 50C Franklin Half--Struck on a Struck Cent--MS65 Red and Brown NGC Reserve Not Met



(2)1975-D 1C Lincoln Cents--Mated Pair--MS62-64 NGC \$747.50



Page 110 minterrornews.com





Undated Jefferson Nickel--Struck Off Center on Copper-Nickel Alloy Scrap--MS66 NGC \$546.25



Undated Jefferson Nickel--Struck on Bowtie and Straight Clip Planchet--MS66 NGC \$460.00



1941-D Jefferson Nickel--Broadstruck--MS66 Full Steps NGC \$253.00







1970-S Jefferson Nickel--Struck 65% Off Center--MS66 NGC



Post-1979 Philadelphia Mint 5c--Struck 45% O/C on a Clad 25c Layer w/Clip--MS65 NGC \$747.50



1993-P Jefferson Nickel--Struck on a Defective Clad Planchet 2.5 GR--MS65 NGC \$546.25



Page 113 minterrornews.com

Mated Pair of 1996 Jefferson Nickels--Struck 60% Off Center--MS66 NGC \$632.50





Mated Pair of 1999-P Jefferson Nickels NGC \$184.00



1976-D Kennedy Half--Double Struck Both Strikes O/C 40% And 90% O/C--MS66 NGC \$1,552.50







Page 114 minterrornews.com