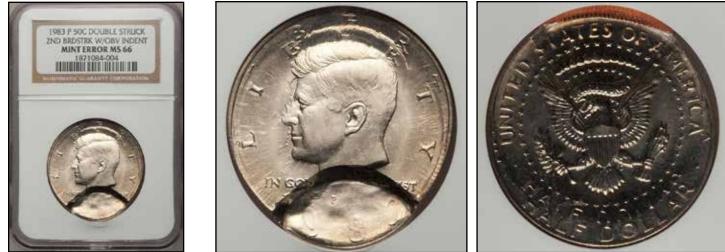

errornews.com









Page 90 minterrornews.com

1969 Lincoln Cent--Struck on a Canada 10C Blank Planchet--MS64 Red NGC \$345.00



1971-S Lincoln Cent--Struck 70% off Center--MS66 Red and Brown NGC \$149.50



1998 Cent--Broadstruck Partial Brockage mated with a 1998 Cent--Double Struck MS65 Red ANACS - \$178.25







Page 92 minterrornews.com

1999-D Statehood Quarter Delaware--Struck on 5C Planchet--MS65 PCGS



1999-D Statehood Quarter Delaware--Struck on 5C Planchet--MS66 PCGS \$690.00



2002-S Ohio 25C--Proof Cupped Broadstrike, Clashed Dies Obv & Rev PR62 Deep Cameo PCGS Not Sold



Page 93 minterrornews.com

1964 Kennedy Half Dollar--Struck 10% Off-Center and Cupped--MS65 PCGS \$373.75



1983-P Kennedy Half Dollar--Double Struck 2nd Broadstruck W/Obv Indent--MS66 NGC \$805.00



1878-CC Morgan Dollar--Obverse Struck Thru--MS62 NGC. GSA Soft Pack \$322.00



### Visit www.HeritageCoin.com for your ERROR COIN RESEARCH FREE MEMBERSHIP! These are only a



Heritage Plaza, 100 Highland Park Village, 2nd Floor • Dallas, Texas 75205-2788 1-800-US COINS (800-872-6467) • 214-528-3500 • FAX: 214-443-8425 www.HeritageCoin.com • e-mail: Bids@HeritageCoin.com www.CurrencyAuction.com • e-mail: Notes@CurrencyAuction.com These are only a sample of the thousands of error coins Heritage has handled. Consign your error coins today to the next Heritage Sale.

Look up these error coins in our Permanent Auction Archives for descriptions and full-color, enlargeable images:

A. 2003 ANA National Money Show, lot 6963 1919 Quarter Struck 50% Off Center XF45 PCGS REALIZED \$15,525

B. 200