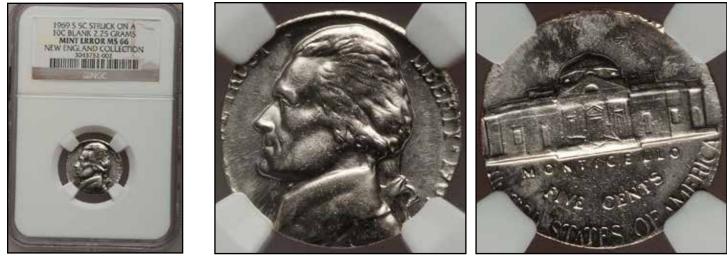

## Double Denomination & Off-Metal Mint Error Sales

## by Al Levy (alscoins.com)

Here are records of recent sales of off-center mint errors on eBay from July 1, 2010 to September 30, 2010.

- 1. All lots had buyers. If the coins actually changed hands is unknown.
- 2. A picture accompanied each lot or it was not recognized.
- 3. Mislabelled items were ignored.
- 4. Some lots may have changed hands more than once.
- 5. "D" next to the date symbolizes that the coin had damage or was scratched.
- 6. "C" next to the date symbolizes that the coin was cleaned.
- 7. "B" next to the date symbolizes that the coin had damage and was cleaned.
- 8. If the date or mint mark was missing or partially visible, parentheses were used.
- 9. Postage/handling/insurance fees were ignored.
- 10. Major auctions were not listed.

| DESCRIPTION                           | GRADED     | SOLD     | OBSERVATION                                                                                                                                     |
|---------------------------------------|------------|----------|-------------------------------------------------------------------------------------------------------------------------------------------------|
| DOUBLE DENOMINATIONS                  |            |          |                                                                                                                                                 |
| 1981-(?) STRUCK CENT ON A STRUCK DIME | PCGS 63    | \$698.00 | 170 DEGREE TURN BETWEEN STRIKES. DATE<br>SHOWS FOR LINCOLN CENT STRIKE. "8" OF<br>DIME STRIKE. NO MM.                                           |
| 1991-D STRUCK CENT ON A STRUCK DIME   | XF         | \$510.00 | LOOKS LIKE A "D" MM. CENT STRIKE 90<br>DEGREE CCW TURN. LOTS OF DETAIL.<br>SELLER GRADED IT AS AN VF/XF. LOOKS A<br>LOT BETTER BUT CANNOT TELL? |
| 1996-(?) STRUCK CENT ON A STRUCK DIME | PCGS 58    | \$710.00 | FLIPOVER. LINCOLN STRIKE HAS FULL DATE.<br>DIME STRIKE "19" ONLY. NO MM.                                                                        |
| 1974 STRUCK NICKEL ON A STRUCK CENT   | NGC 64 BRN | \$564.00 | NOT MUCH DETAIL REMAINS OF CENT<br>STRIKE.                                                                                                      |

### Double Denomination & Off-Metal Error Sales

There are date collectors for off metals. Completing this may not be possible. For the collector that has been looking for specific dates to come on the market may have been waiting for decades. So, it is not unusual to see an MS64 example sell for the same price as an AU55. If you do not stretch for this coin, it may not show up on the market for another decade. planchets have always peaked collectors interests. Same with nickels or quarters struck on cent planchets. Check out the price variance between an example that sells that has a brown color to one that is a full red. The red coin may bring twice the price due to EYE APPEAL!

Multiple errors on off metals are highly desirable. There may only be one example of an off metal struck off center. Or, double struck plus off metal.

Off metals have a very high eye appeal. Cents struck on dime

| DESCRIPTION                        | GRADED       | SOLD     | OBSERVATION                                                                     |
|------------------------------------|--------------|----------|---------------------------------------------------------------------------------|
| 1c/10c 1956                        | AU           | \$470.00 | FULL DATE & MM AREA. (CLEANED)                                                  |
| 1c/10c 1956                        | AU           | \$441.90 | FULL DATE & MM AREA. WEIGHS 2.45 GRAMS.                                         |
| 1c/10c 1964-D                      | UNC          | \$201.49 | FULL DATE & MM. (CLEANED)                                                       |
| 1c/10c 1969                        | ANACS 58     | \$255.00 | FULL DATE & MM AREA.                                                            |
| 1c/10c 1981-D                      | NGC 66       | \$272.88 | FULL DATE & MM AREA. WEIGHS 2.3 GRAMS.                                          |
| 1c/10c 199(8)                      | PCGS 65      | \$421.05 | ALMOST A FULL DATE. FULL MM AREA.                                               |
| 1c/FOREIGN 1972-D                  | UNC          | \$113.60 | FULL DATE & MM. WEIGHS 2.4 GRAMS.<br>(ACTUAL COLOR OF COIN NOT MENTIONED)       |
| 1c/FOREIGN 1996                    | NGC 63 R&B   | \$103.50 | FULL DATE & MM AREA. WEIGHS 1.71 GRAMS.                                         |
| 5c/1c 1964                         | AU           | \$152.50 | NO WEIGHT GIVEN.                                                                |
| 5c/1c (1970)                       | UNC R&B      | \$158.05 | TOP OF DATE MISSING.                                                            |
| 5c/1c (1977)                       | BU R&B       | \$189.99 | 1/2 DATE.                                                                       |
| 5c/1c (1977)-D + TYPE I PLANCHET   | UNC R&B      | \$162.50 | 1/2 DATE. FULL MM.                                                              |
| 5c/1c 197(8)                       | AU           | \$113.60 | TOP OF "8" MISSING. (OBV & REV DAMAGE)                                          |
| 5c/1c 1978                         | AU           | \$143.50 | FULL DATE. WEIGHS 3.1 GRAMS.<br>(ENVIRONMENTAL DAMAGE)                          |
| 5c/1c 1979                         | NGC 64 R&B   | \$199.99 | FULL DATE & MM. WEIGHS 3.1 GRAMS.                                               |
| 5c/1c (1979) ON A DAMAGED PLANCHET | AU           | \$89.88  | 3/4 OF DATE.                                                                    |
| 5c/1c 1980-P                       | AU           | \$128.17 | FULL DATE & MM. (OBVERSE EDGE DAMAGE & SCRATCHES)                               |
| 5c/1c 1980-P                       | AU           | \$116.67 | FULL DATE & MM.                                                                 |
| 5c/1c 1980-P                       | NGC 63 R&B   | \$224.61 | FULL DATE & MM.                                                                 |
| 5c/1c 1980-P                       | NGC 65 R&B   | \$229.08 | FULL DATE & MM.                                                                 |
| 5c/1c (1980)-P                     | ANACS 65 RED | \$165.47 | ALMOST A FULL DATE. FULL MM.                                                    |
| 5c/1c (1980)-P                     | NGC 65 R&B   | \$248.00 | 1/2 DATE. FULL MM. WEIGHS 3.1 GRAMS.                                            |
| 5c/1c (1980)-P                     | PCGS 60 R&B  | \$182.59 | 1/2 DATE. FULL MM.                                                              |
| 5c/1c (1982)-P                     | UNC BRN      | \$130.50 | 1/2 DATE. FULL MM. (OBV & REV SCRATCH)                                          |
| 5c/1c (1987)-P                     | UNC R&B      | \$133.10 | TOP OF DATE MISSING. FULL MM. WEIGHS 3.1<br>GRAMS. (SELLER DIDNOT LIST A DATE?) |
| 5c/1c ND COPPER                    | UNC BRN      | \$124.50 | NO DATE OR MM. WEIGHS 3.1 GRAMS.                                                |
| 5c/1c ND-(P) COPPER                | BU R&B       | \$141.38 | PIECE OF DATE SHOWS. 1/2 OF MM. (MIGHT BE A 1974?)                              |
| 5c/1c ND COPPER                    | NGC 62 R&B   | \$184.50 | PIECE OF DATE SHOWS. 1980??? WEIGHS 3.0 GRAMS.                                  |
| 5c/1c ND COPPER                    | PCGS 55      | \$153.50 | NO DATE. NO MM.                                                                 |
| 5c/CLAD PLANCHET 1987-P            | NGC 45       | \$865.99 | FULL DATE + MM. WEIGHS 4.2 GRAMS.                                               |
| 5c/10c ND CLAD                     | AU           | \$178.50 | NO DATE OR MM. WEIGHS 2.4 GRAMS.                                                |
| 5c/10c ND CLAD                     | PCGS 63      | \$278.00 | NO DATE OR MM.                                                                  |

### Double Denomination & Off-Metal Error Sales

| DESCRIPTION                                  | GRADED       | SOLD       | OBSERVATION                                                |
|----------------------------------------------|--------------|------------|------------------------------------------------------------|
| 5c/KOREA 10 HWAN 1962                        | PCGS 20      | \$510.00   | FULL DATE (95% COPPER, 5% ZINC)                            |
| 25c/1c ND COPPER                             | PCGS 63 R&B  | \$585.00   | NO DATE OR MM.                                             |
| 25c/1c (1970)                                | UNC R&B      | \$585.00   | MOST OF DATE. WEIGHS 3.1 GRAMS.                            |
| 25c/1c 1981-P                                | UNC R&B      | \$721.09   | FULL DATE & MM. WEIGHS 3.11 GRAMS.                         |
| 25c/5c (1959)-D                              | NGC 62       | \$308.77   | 1/2 DATE. FULL MM. WEIGHS 5.0 GRAMS.                       |
| 25c/5c 1966                                  | NGC 55       | \$135.60   | FULL DATE. WEIGHS 4.9 GRAMS.                               |
| 25c/5c 1966                                  | NGC 58       | \$179.00   | FULL DATE. WEIGHS 5.0 GRAMS.                               |
| 25c/5c 1967                                  | AU           | \$132.00   | FULL DATE. WEIGHS 5.0 GRAMS.                               |
| 25c/5c 1968-D                                | AU           | \$131.49   | FULL DATE & MM. WEIGHS 5.1 GRAMS.                          |
| 25c/5c 1968-D                                | ANACS NET 55 | \$149.99   | FULL DATE & MM. (SCRATCHED)                                |
| 25c/5c 1969-D                                | ANACS NET 30 | \$78.90    | FULL DATE & MM. WEIGHS 4.97 GRAMS. (RIM DAMAGE)            |
| 25c/5c 1972-D                                | NGC 64       | \$199.03   | FULL DATE & MM. WEIGHS 5.0 GRAMS.                          |
| 25c/5c 1979-D                                | AU           | \$78.03    | FULL DATE & MM. WEIGHS 5.1 GRAMS.                          |
| 25c/5c (1980)-P                              | PCGS 58      | \$136.50   | BOTTOM OF DATE MISSING.                                    |
| 25c/5c DE 1999-D                             | PCGS GENUINE | \$402.00   | ENVIRONMENTAL DAMAGE ON OBVERSE.                           |
| 25c/5c SC 2000-P                             | AU           | \$810.00   | FULL DATE & MM. WEIGHS 5.0 GRAMS.                          |
| 25c/PHILIPPINES 5S 1972-D                    | NCS NET UNC  | \$260.00   | 1/2 DATE. FULL MM. WEIGHS 2.42 GRAMS (OBV<br>& REV DAMAGE) |
| 50c/5c ND + STRUCK THRU COPPER<br>FLAKES OBV | NGC 64       | \$1,036.88 | NO DATE OR MM. STRUCK THRU NOT NOTATED ON HOLDER.          |
| 50c/10c ND + UNIFACED                        | UNC          | \$899.00   | WEIGHS 2.2 GRAMS.                                          |
| 50c/25c 1961                                 | AU           | \$699.00   | WEIGHS 6.3 GRAMS. (LIGHTLY CLEANED)                        |
| 50c/25c 1962-D                               | PCGS 61      | \$976.00   | FULL DATE & MM.                                            |
| 50c/25c (1964)-D                             | PCGS 62      | \$720.00   | NO DATE (SILVER). FULL MM.                                 |