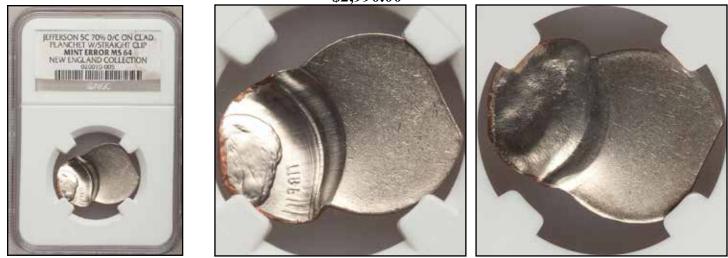

## **Clad Layer Split-Off Mint Error Sales**

#### by Al Levy (alscoins.com)

"Clad layers off" are very popular due to the statehood guarter issues. There are a few collectors trying to complete a type set of obverse and reverse. This inflates the market on a temporary basis. Once the hole in their collection is filled, additional examples sell for way less. Compare this quarters' sales to last quarters' for the statehood quarters. Good example how sale prices lowered. If the coin shows a red copper color, it will bring a very high price compared to a brown. Buyers on eBay must be careful when trying to purchase these by scan only. Some pictures have been doctored and the sellers do not grade or describe these coins. Therefore, the information listed below may not be 100% accurate. The buyers must ask questions prior to bidding. Such as: What is the weight? Is the color natural? What is your return policy?