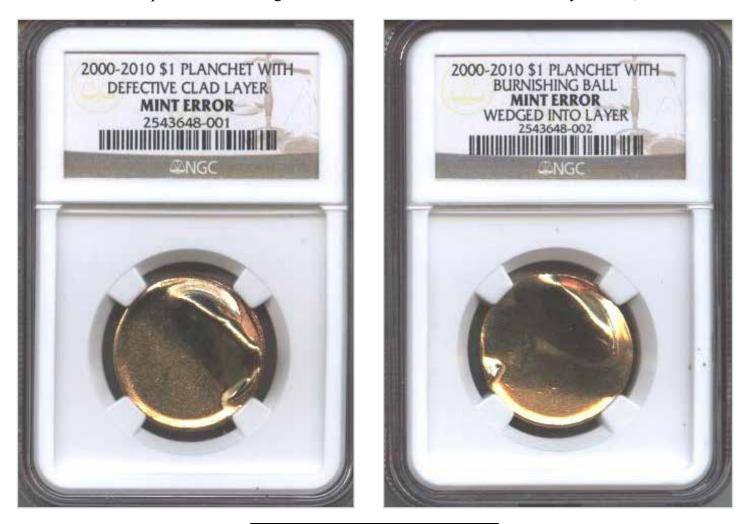

## **Clad Layer Split-Off Mint Error Sales**

#### by Al Levy (alscoins.com)

"Clad layers off" are very popular due to the statehood guarter issues. There are a few collectors trying to complete a type set of obverse and reverse. This inflates the market on a temporary basis. Once the hole in their collection is filled, additional examples sell for way less. Compare this quarters' sales to last quarters' for the statehood quarters. Good example how sale prices lowered. If the coin shows a red copper color, it will bring a very high price compared to a brown. Buyers on eBay must be careful when trying to purchase these by scan only. Some pictures have been doctored and the sellers do not grade or describe these coins. Therefore, the information listed below may not be 100% accurate. The buyers must ask questions prior to bidding. Such as: What is the weight? Is the color natural? What is your return policy?