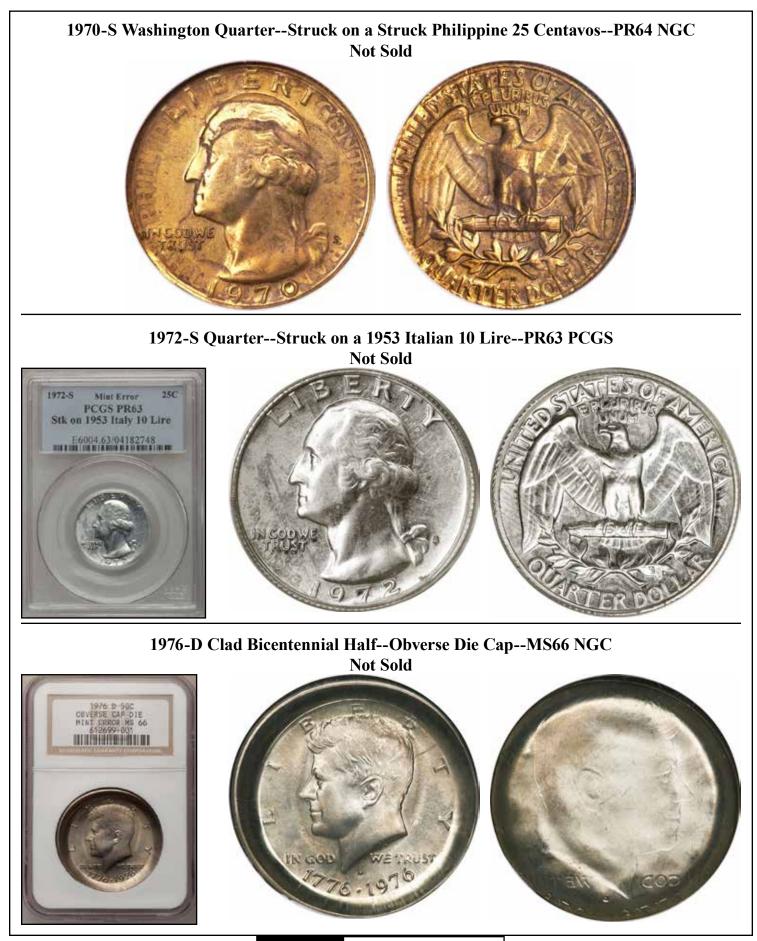

two examination services. One service enables members and non-members to send coins to an authorized CONECA examiner who will return an opinion of each coin's error classification. The other service is offered through the numismatic grading firm of ICG and enables CONECA members and non-members to have their coins examined by a CONECA examiner and then graded and slabbed by ICG.

# conecaonline.org

# Prices Realized In The 2010 Central States Heritage Auction



Editor's Note: The following coins were in the April-May 2010 Milwaukee, WI CSNS US Coin Auction #1139.





Page 83 minterrornews.com



2001 Lincoln Cent--Double Denomination, Struck on a 2001-P Dime--MS68 NGC Not Sold



1864 Large Motto Two Cent Piece on a Bronze Cent Planchet, Medallic Alignment--AU58 NGC Not Sold















Page 89 minterrornews.com









Page 90 minterrornews.com

1969 Lincoln Cent--Struck on a Canada 10C Blank Planchet--MS64 Red NGC \$345.00



1971-S Lincoln Cent--Struck 70% off Center--MS66 Red and Brown NGC \$149.50



1998 Cent--Broadstruck Partial Brockage mated with a 1998 Cent--Double Struck MS65 Red ANACS - \$178.25







Page 92 minterrornews.com

1999-D Statehood Quarter Delaware--Struck on 5C Planchet--MS65 PCGS



1999-D Statehood Quarter Delaware--Struck on 5C Planchet--MS66 PCGS \$690.00



2002-S Ohio 25C--Proof Cupped Broadstrike, Clashed Dies Obv & Rev PR62 Deep Cameo PCGS Not Sold



Page 93 minterrornews.com

1964 Kennedy Half Dollar--Struck 10% Off-Center and Cupped--MS65 PCGS \$373.75



1983-P Kennedy Half Dollar--Double Struck 2nd Broadstruck W/Obv Indent--MS6