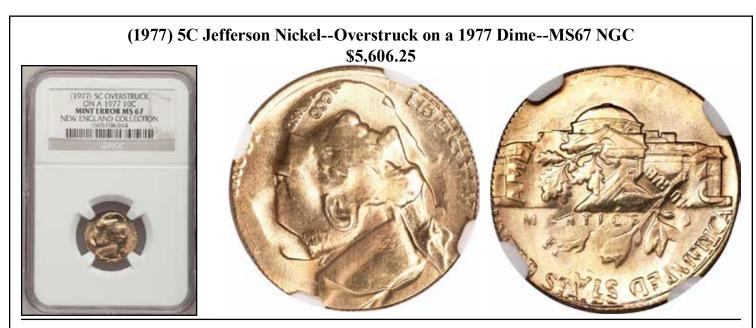

| DESCRIPTION                           | GRADED     | SOLD     | OBSERVATION                                                                                                                                     |
|---------------------------------------|------------|----------|-------------------------------------------------------------------------------------------------------------------------------------------------|
| DOUBLE DENOMINATIONS                  |            |          |                                                                                                                                                 |
| 1981-(?) STRUCK CENT ON A STRUCK DIME | PCGS 63    | \$698.00 | 170 DEGREE TURN BETWEEN STRIKES. DATE<br>SHOWS FOR LINCOLN CENT STRIKE. "8" OF<br>DIME STRIKE. NO MM.                                           |
| 1991-D STRUCK CENT ON A STRUCK DIME   | XF         | \$510.00 | LOOKS LIKE A "D" MM. CENT STRIKE 90<br>DEGREE CCW TURN. LOTS OF DETAIL.<br>SELLER GRADED IT AS AN VF/XF. LOOKS A<br>LOT BETTER BUT CANNOT TELL? |
| 1996-(?) STRUCK CENT ON A STRUCK DIME | PCGS 58    | \$710.00 | FLIPOVER. LINCOLN STRIKE HAS FULL DATE.<br>DIME STRIKE "19" ONLY. NO MM.                                                                        |
| 1974 STRUCK NICKEL ON A STRUCK CENT   | NGC 64 BRN | \$564.00 | NOT MUCH DETAIL REMAINS OF CENT<br>STRIKE.                                                                                                      |