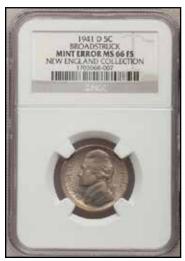

Here are records of recent sales of off-center mint errors on eBay from July 1, 2010 to September 30, 2010.

- 1. All lots had buyers. If the coins actually changed hands is unknown.
- 2. A picture accompanied each lot or it was not recognized.
- 3. Mislabeled items were ignored.
- 4. Some lots may have changed hands more than once.
- 5. "D" next to the date symbolizes that the coin had damage or was scratched.
- 6. "C" next to the date symbolizes that the coin was cleaned.
- 7. "B" next to the date symbolizes that the coin had damage and was cleaned.
- 8. If the date or mint mark was missing or partially visible, parentheses were used.
- 9. Postage/handling/insurance fees were ignored.
- 10. Major auctions were not listed.

| DENOM | YEAR     | NOTES | GRADE       | LESS:11% | 11%-35%  | 36%-75% | <b>OVER 75%</b> |
|-------|----------|-------|-------------|----------|----------|---------|-----------------|
| 1c    | 189(2)   |       | NGC 35      | \$191.38 |          |         |                 |
| 1c    | 1900     | D     | AG          | \$25.38  |          |         |                 |
| 1c    | 1903     | D     | XF          |          | \$350.89 |         |                 |
| 1c    | 1905     | В     | VG          |          | \$136.49 |         |                 |
| 1c    | 1908     | С     | VG          |          | \$128.50 |         |                 |
| 1c    | 1917-S   |       | XF          |          | \$151.68 |         |                 |
| 1c    | 1935-D   |       | UNC R&B     | \$62.10  |          |         |                 |
| 1c    | 1937     |       | VG          | \$46.55  |          |         |                 |
| 1c    | 1937     |       | UNC BRN     | \$28.99  |          |         |                 |
| 1c    | 193(9)   | D     | AU          |          | \$40.99  |         |                 |
| 1c    | 1939-S   |       | PCGS 60 BRN | \$51.55  |          |         |                 |
| 1c    | 193(?)-D |       | UNC BRN     |          |          | \$37.88 |                 |
| 1c    | 1942     | D     | XF          | \$20.59  |          |         |                 |
| 1c    | 1943     | D     | REPROCESSED | \$39.99  |          |         |                 |
| 1c    | 1943     |       | ANACS 63    | \$48.99  |          |         |                 |
| 1c    | 1943     |       | NGC 58      | \$81.00  |          |         |                 |