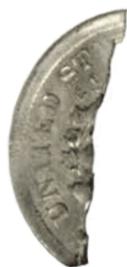

## Double Denomination & Off-Metal Mint Error Sales

### Double Denomination & Off-Metal Error Sales

There are date collectors for off metals. Completing this may not be possible. For the collector that has been looking for specific dates to come on the market may have been waiting for decades. So, it is not unusual to see an MS64 example sell for the same price as an AU55. If you do not stretch for this coin, it may not show up on the market for another decade. planchets have always peaked collectors interests. Same with nickels or quarters struck on cent planchets. Check out the price variance between an example that sells that has a brown color to one that is a full red. The red coin may bring twice the price due to EYE APPEAL!

Multiple errors on off metals are highly desirable. There may only be one example of an off metal struck off center. Or, double struck plus off metal.

Off metals have a very high eye appeal. Cents struck on dime

### Double Denomination & Off-Metal Error Sales

Common are the 25c 1970-D on 10c stock planchet. Try and find examples for other years or on other denominations. These are very under rated and under valued error types. Some collectors hope to determine that these errors are actually struck on a foreign blank.