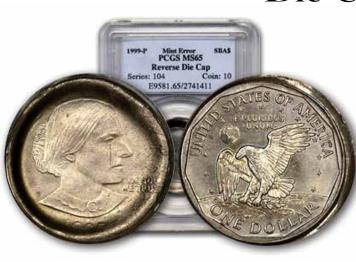

## **Clad Layer Split-Off Mint Error Sales**

#### by Al Levy (alscoins.com)

"Clad layers off" are very popular due to the statehood guarter issues. There are a few collectors trying to complete a type set of obverse and reverse. This inflates the market on a temporary basis. Once the hole in their collection is filled, additional examples sell for way less. Compare this quarters' sales to last quarters' for the statehood quarters. Good example how sale prices lowered. If the coin shows a red copper color, it will bring a very high price compared to a brown. Buyers on eBay must be careful when trying to purchase these by scan only. Some pictures have been doctored and the sellers do not grade or describe these coins. Therefore, the information listed below may not be 100% accurate. The buyers must ask questions prior to bidding. Such as: What is the weight? Is the color natural? What is your return policy?

| DESCRIPTION                   | GRADED      | SOLD    | OBSERVATION                                                                                |
|-------------------------------|-------------|---------|--------------------------------------------------------------------------------------------|
| 10c 1968-D 10% OBVERSE        | PCGS 65     | \$22.49 | IMPROPER OBVERSE CLADDING.                                                                 |
| 10c 1969-D OBVERSE            | NGC 63      | \$37.02 | BROWN COLOR. WEIGHS 1.9 GRAMS.                                                             |
| 10c 1972 45% OBVERSE          | VF          | \$28.99 | CORROSIVE. LOOKS LIKE A CLAM SHELL THAT HAD THE LAYER PULLED OFF THAN THE METAL FLATTENED. |
| 10c 1977 REVERSE              | PCGS 58     | \$34.00 | BROWN COLOR.                                                                               |
| 10c 1979-D OBVERSE            | UNC         | \$29.60 | BROWN COLOR.                                                                               |
| 10c 1980-P 40% OBVERSE        | AU DAMAGED  | \$22.49 | BROWN COLOR. (ORIGINALLY A CLAM SHELL, PULLED APART)                                       |
| 10c 1994-D OBVERSE            | UNC         | \$26.97 | RED & BROWN COLOR.                                                                         |
| 10c 1999-P OBVERSE            | AU          | \$35.10 | RED & BROWN COLOR. WEIGHS 1.8 GRAMS.                                                       |
| 10c 2000-D REVERSE            | GEM BU      | \$45.00 | RED COLOR.                                                                                 |
| 10c 2000-P OBVERSE            | BU          | \$15.51 | RED COLOR. WEIGHS 1.9 GRAMS.                                                               |
| 10c 2004-P REVERSE            | GEM BU      | \$39.00 | RED COLOR.                                                                                 |
| 10c 2005-D OBVERSE            | UNC         | \$72.78 | BROWN COLOR. WEIGHS 1.8 GRAMS/27.75 GRAINS. (CLAD<br>LAYER OFF ON DEFECTIVE PLANCHET.)     |
| 10c ND REVERSE CLAD<br>LAYER. | NGC 63      | \$57.99 | WEIGHS .37 GRAINS.                                                                         |
| 25c 1966 45% OBVERSE          | UNC DAMAGED | \$16.50 | BROWN COLOR. (ORIGINALLY A CLAM SHELL, PULLED APART)                                       |
| 25c 1967 80% OBVERSE          | AU DAMAGED  | \$32.53 | BROWN COLOR. (ORIGINALLY A CLAM SHELL, PULLED APART)                                       |
| 25c 1977 35% OBVERSE          | ANACS 55    | \$38.00 | RED & BROWN COLOR. MORE OF A DEFECTIVE PLANCHET THAN A CLAD LAYER MISSING.                 |
| 25c 1979 OBVERSE              | AU          | \$65.00 | BROWN COLOR. NO WEIGHT GIVEN.                                                              |
| 25c 1990-P REVERSE            | AU          | \$45.95 | BROWN COLOR. WEIGHS 4.67 GRAMS.                                                            |

## <u>Clad Layer Split-Off Mint Error Sales</u>

| DESCRIPTION                                  | GRADED       | SOLD       | OBSERVATION                                                                        |
|----------------------------------------------|--------------|------------|------------------------------------------------------------------------------------|
| 25c 1995-P OBVERSE                           | PCGS 63      | \$105.50   | RED COLOR.                                                                         |
| 25c CT 1999-P REVERSE                        | PCGS 62      | \$178.00   | RED COLOR.                                                                         |
| 25c GA 1999-D REVERSE                        | AU           | \$137.50   | RED & BROWN COLOR. WEIGHS 4.6 GRAMS.                                               |
| 25c MA 2000-P REVERSE                        | PCGS 64      | \$164.50   | RED COLOR.                                                                         |
| 25c MD 2000-D OBVERSE                        | AU           | \$81.05    | BROWN COLOR. WEIGHS 4.7 GRAMS.                                                     |
| 25c MD 2000-P 90% OBVERSE                    | PCGS 65      | \$500.00   | RED COLOR.                                                                         |
| 25c SC 2000-D REVERSE                        | PCGS 58      | \$100.05   | BROWN COLOR.                                                                       |
| 25c SC 2000-P REVERSE                        | PCGS 64      | \$177.03   | RED COLOR.                                                                         |
| 25c VA 2000-D 40% REVERSE                    | NGC 58       | \$202.50   | RED & BROWN COLOR.                                                                 |
| 25c RI 2001-P OBVERSE                        | PCGS 63      | \$181.03   | RED COLOR.                                                                         |
| 25c VT 2001-D REVERSE                        | AU           | \$162.50   | BROWN COLOR. WEIGHS 4.7 GRAMS.                                                     |
| 25c VT 2001-D 90% REVERSE                    | AU           | \$153.05   | BROWN COLOR.                                                                       |
| 25c TN 2002-P REVERSE                        | UNC          | \$261.89   | BROWN COLOR. WEIGHS 4.7 GRAMS.                                                     |
| 25c MS 2002-D REVERSE                        | PCGS GENUINE | \$73.00    | CLEANED                                                                            |
| 25c SC 2000-D REVERSE                        | BU           | \$153.50   | RED COLOR.                                                                         |
| 25c AL 2003-D OBVERSE                        | AU           | \$279.53   | BROWN COLOR.                                                                       |
| 25c AR 2003-D OBVERSE                        | AU           | \$82.00    | RED & BROWN COLOR.                                                                 |
| 25c MN 2005-P REVERSE                        | UNC          | \$269.53   | BROWN COLOR. WEIGHS 4.7 GRAMS.                                                     |
| 25c MN 2005-P REVERSE                        | PCGS 62      | \$325.00   | RED & BROWN COLOR.                                                                 |
| 25c CO 2006-P REVERSE                        | CH BU        | \$190.50   | RED COLOR. WEIGHS 4.7 GRAMS.                                                       |
| 25c WA 2007-D REVERSE                        | ANACS 63 RED | \$1,243.77 | RED COLOR. WEIGHS 4.7 GRAMS.                                                       |
| \$1 IKE 1971-D OBVERSE                       | GEM BU       | \$171.49   | BROWN COLOR. WEIGHS 22.5 GRAMS. (NORMAL WEIGHT 22.68 GRAMS. REAL????) 200516023817 |
| \$1 SBA 1979-D OBVERSE                       | AU           | \$174.53   | BROWN COLOR. WEIGHS 6.0 GRAMS.                                                     |
| \$1 (2000-2009) OUTER<br>MAGANESE LAYER      | PCGS GENUINE | \$102.03   | WEIGHS 29 GRAINS/1.88 GRAMS. (DAMAGED)                                             |
| \$1 WASHINGTON 2007-P<br>OBVERSE, POSITION A | PCGS 63      | \$327.00   | RED COLOR.                                                                         |