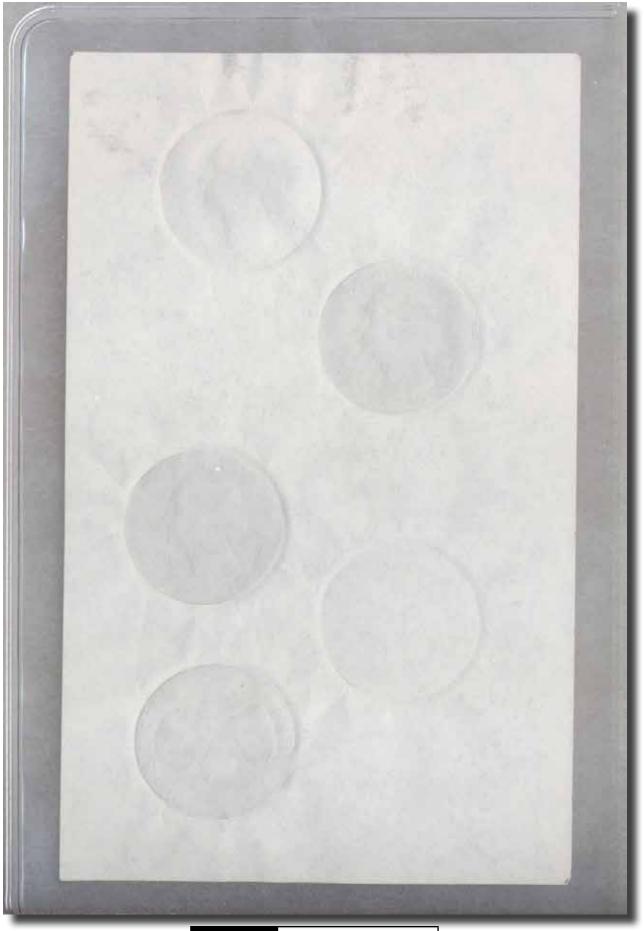

#### by Al Levy (alscoins.com)

Most rotated reverse errors listed on eBay the seller fails to mention the percentage of rotation. Other times, no mention if they are clockwise (CW) or counterclockwise (CCW). The grading services omit the same information on their labels. Many of these sold have been ignored as I do not have the time trying to figure out what actually sold. Grading