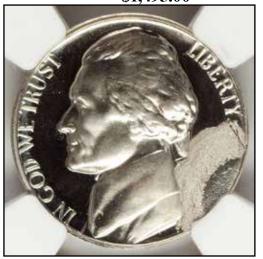

C Jefferson Nickel--Double Struck on a Clad Dime Blank--MS64 NGC \$1,495.00



1985-D 5C Jefferson Nickel--Indented By Dime Planchet--AU58 NGC \$1,092.50



1987-P 5C Jefferson Nickel--Struck on Clad Stock--AU58 NGC \$1,753.75







1991-P 5C Nickel--Overstruck on a 1990-P Dime--MS64 NGC \$4,600.00



1999-P 5C Jefferson Nickel--Multiple Struck Bonded Planchet, Reverse Split Die--MS67 NGC \$2,645.00



1999-P 5C Jefferson Nickel--Multiple Struck on End of Feeder Finger--MS65 Six Full Steps NGC \$2,990.00



Page 107 minterrornews.com

2000-P 5C Jefferson Nickel--Flipover Double Struck on a Cent Planchet--MS66 Red NGC \$2,127.50



2000-D 5C Jefferson Nickel--Overstruck on a 2000-D Cent--MS68 Red NGC \$1,495.00



Undated Jefferson Nickel--Obverse Die Break at 4:00--PR67 NGC \$1,495.00









Undated Washington Quarter 25C --Double Denomination on 1963 Dime--MS64 PCGS \$2,185.00



2003-P 25C Illinois State Quarter--Struck on Five Cent Planchet--MS66 NGC \$1,437.50







Page 109 minterrornews.com

196?-D 50C Franklin Half--Struck on a Struck Cent--MS65 Red and Brown NGC Reserve Not Met



(2)1975-D 1C Lincoln Cents--Mated Pair--MS62-64 NGC \$747.50



Page 110 minterrornews.com





Undated Jefferson Nickel--Struck Off Center on Copper-Nickel Alloy Scrap--MS66 NGC \$546.25



Undated Jefferson Nickel--Struck on Bowtie and Straight Clip Planchet--MS66 NGC \$460.00



1941-D Jefferson Nickel--Broadstruck--MS66 Full Steps NGC \$253.00







1970-S Jefferson Nickel--Struck 65% Off Center--MS66 NGC



Post-1979 Philadelphia Mint 5c--Struck 45% O/C on a Clad 25c Layer w/Clip