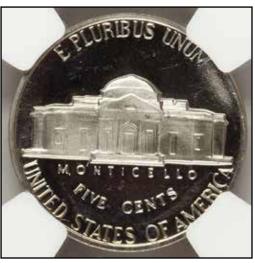

Jefferson Nickel--Double Struck on a Clad Dime Blank--MS64 NGC \$1,495.00



1985-D 5C Jefferson Nickel--Indented By Dime Planchet--AU58 NGC \$1,092.50



1987-P 5C Jefferson Nickel--Struck on Clad Stock--AU58 NGC \$1,753.75







1991-P 5C Nickel--Overstruck on a 1990-P Dime--MS64 NGC \$4,600.00



1999-P 5C Jefferson Nickel--Multiple Struck Bonded Planchet, Reverse Split Die--MS67 NGC \$2,645.00



1999-P 5C Jefferson Nickel--Multiple Struck on End of Feeder Finger--MS65 Six Full Steps NGC \$2,990.00



Page 107 minterrornews.com

2000-P 5C Jefferson Nickel--Flipover Double Struck on a Cent Planchet--MS66 Red NGC \$2,127.50



2000-D 5C Jefferson Nickel--Overstruck on a 2000-D Cent--MS68 Red NGC \$1,495.00



Undated Jefferson Nickel--Obverse Die Break at 4:00--PR67 NGC \$1,495.00









Undated Washington Quarter 25C --Double Denomination on 1963 Dime--MS64 PCGS \$2,185.00



2003-P 25C Illinois State Quarter--Struck on Five Cent Planchet--MS66 NGC \$1,437.50







Page 109 minterrornews.com

196?-D 50C Franklin Half--Struck on a Struck Cent--MS65 Red and Brown NGC Reserve Not Met



(2)1975-D 1C Lincoln Cents--Mated Pair--MS62-64 NGC \$747.50



Page 110 minterrornews.com





Undated Jefferson Nickel--Struck Off Center on Copper-Nickel Alloy Scrap--MS66 NGC \$546.25



Undated Jefferson Nickel--Struck on Bowtie and Straight Clip Planchet--MS66 NGC \$460.00



1941-D Jefferson Nickel--Broadstruck--MS66 Full Steps NGC \$253.00







1970-S Jefferson Nickel--Struck 65% Off Center--MS66 NGC



Post-1979 Philadelphia Mint 5c--Struck 45% O/C on a Clad 25c Layer w/Clip--