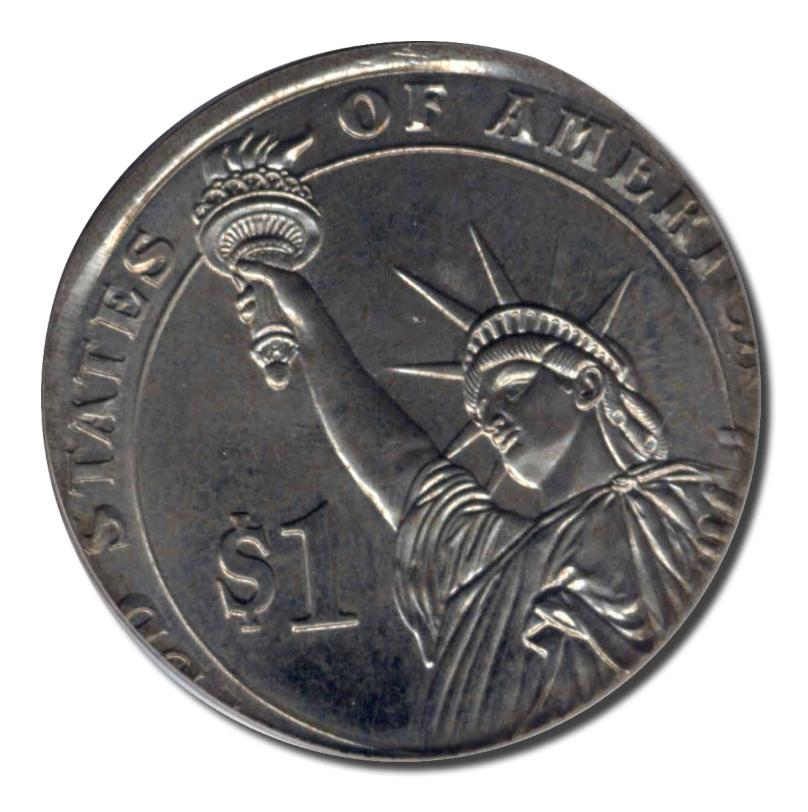

| DESCRIPTION                                 | GRADE        | PRICE      | ADDITIONAL INFORMATION                                                                                                                  |
|---------------------------------------------|--------------|------------|-----------------------------------------------------------------------------------------------------------------------------------------|
| 1c 1943-D RPM#1                             | PCGS 65      | \$1,425.00 | FS#019, RPM #1, D/D WIDE<br>SOUTHWEST                                                                                                   |
| 1c 1943-D RPM#7                             | ANACS 67     | \$305.00   | D/D SOUTH                                                                                                                               |
| 1c 1943-D VP-001                            | NGC 63       | \$174.49   | FS-501. D/D?                                                                                                                            |
| 1c 1944 MAJOR DIE BREAK                     | AU           | \$61.00    | LISTED: LC-44-15B.                                                                                                                      |
| 1c 1953-D REVERSE RETAINED STAPLE           | ANACS 50     | \$228.56   | WIRE BRUSH STRUCK THRU                                                                                                                  |
| 1c 1958-D STRIKE DOUBLING                   | VF           | \$17.08    | STRONG STRIKE DOUBLING ON DATE.                                                                                                         |
| 1c 1956-D/D FS-501                          | PCGS 55      | \$34.33    | FS-501, FS-022.1, RPM<br>COMPLETELY SEPARATED<br>MINTMARKS.                                                                             |
| 1c 1964 DOUBLED DIE REVERSE                 | NGC 65 RED   | \$142.50   | FS-026                                                                                                                                  |
| 1c 196(?) TRIPLE STRUCK ON A SPLIT PLANCHET | AU           | \$304.00   | WEIGHS 1.5 GRAMS. 2ND & 3RD<br>STRIKES OFF CENTER 85% &<br>90% BOTH DIE STRUCK. SELLER<br>CLAIMED LAST DIGIT MIGHT BE A<br>"7"? (REAL?) |
| 1c 1972-D STRUCK THRU CLOTH                 | UNC BRN      | \$229.50   | 100% OBVERSE. (REVERSE<br>SPONGE DAMAGE)                                                                                                |
| 1c 1975-D MAJOR DIE BREAK OBVERSE           | UNC R&B      | \$82.00    | LISTED AS: LC-75D-2B.                                                                                                                   |
| 1c 1980 DBLED DIE OBVERSE                   | ANACS 63 R&B | \$207.50   | FS-101, DIE #1.                                                                                                                         |
| 1c 1983 DBLED DIE OBVERSE                   | ANACS 64 RED | \$137.50   | DIE #1                                                                                                                                  |
| 1c 1983 DBLED DIE REVERSE                   | PCGS 65 RED  | \$275.00   | DDR I-R-IV, FS#036.                                                                                                                     |
| 1c 1983 DBLED DIE REVERSE                   | PCI 64 RED   | \$177.52   | DDR I-R-IV, FS#036. (SIGNED: J T<br>STANTON)                                                                                            |
| 1c 1984 DBLD DIE OBV #1                     | AU           | \$152.50   | DOUBLED EAR, FS#037                                                                                                                     |
| 1c 1984 DBLD DIE OBV #1                     | BU R&B       | \$67.00    | DOUBLED EAR, FS#037                                                                                                                     |
| 1c 1984 DBLD DIE OBV #1                     | CH BU RED    | \$89.00    | DOUBLED EAR, FS#037 (OBVERSE<br>CARBON SPOTS)                                                                                           |
| 1c 1984 DBLD DIE OBV #1 (RED)               | ACCUGRADE 63 | \$84.95    | DOUBLED EAR & CHIN, FS#037                                                                                                              |
| 1c 1984 DBLD DIE OBV #1                     | ANACS 55     | \$140.00   | DOUBLED EAR, FS#037                                                                                                                     |
| 1c 1984 DBLD DIE OBV #1                     | PCGS 66 RED  | \$163.05   | DOUBLED EAR, FS#037.                                                                                                                    |
| 1c 1988 REVERSE CUD                         | XF           | \$174.50   | 25% REVERSE MAJOR DIE<br>BREAK. (OBVERSE NICKS)                                                                                         |

| DESCRIPTION                                        | GRADE             | PRICE      | ADDITIONAL INFORMATION                                                                                                                          |
|----------------------------------------------------|-------------------|------------|-------------------------------------------------------------------------------------------------------------------------------------------------|
| 1c 1995 DOUBLE CENTER STRIKE W/INDENT              | GEM BU RED        | \$250.00   | QUARTER SIZE. 2ND STRIKE 60%<br>OBVERSE INDENT.                                                                                                 |
| 1c 1995 UNOPENED MINTSEWN BAG                      | MINT SEWN         | \$226.39   | P85 JAN 1, 1995 DATE ON BAG.                                                                                                                    |
| 1c 1999 PROOF HUB TYPE II REVERSE +<br>BROADSTRCK  | AU                | \$121.50   | "AM" OF AMERICA SEPARATED<br>(WIDE AM - FS 901)<br>ENVIRONMENTAL DAMAGE<br>OBV & REV. (LOOKS MORE<br>LIKE APARTIAL COLLAR THAN<br>BROADSTRIKE?) |
| 1c 1999 PROOF HUB TYPE II REVERSE                  | AU                | \$154.58   | "AM" OF AMERICA SEPARATED<br>(WIDE AM - FS 901)                                                                                                 |
| 1c 1999 PROOF HUB TYPE II REVERSE                  | PCGS 63 R&B       | \$222.50   | "AM" OF AMERICA SEPARATED<br>(WIDE AM - FS 901)                                                                                                 |
| 1c 1999 PROOF HUB TYPE II REVERSE +<br>BROADSTRIKE | PCGS 67 RED       | \$1,600.00 | "AM" OF AMERICA SEPARATED<br>(WIDE AM - FS 901) + SMALL<br>BROADSTRIKE                                                                          |
| 1c 1999 MULTY STRUCK & CUPPED                      | GEM BU RED        | \$255.00   | DEEP OBVERSE CAPPED DIE.<br>SINCE THE REVERSE IS NOT<br>UNIFACED IT IS NOT CONSIDERED<br>A CAP.                                                 |
| 1c 1999-S PROOF W/TYPE I REVERSE "CLOSE AM"        | NGC 69RD UCAM     | \$209.00   | "AM" OF AMERICA TOUCHING.                                                                                                                       |
| 1c 1999-S PROOF W/TYPE I REVERSE "CLOSE AM"        | PCGS 67RD<br>DCAM | \$187.50   | "AM" OF AMERICA TOUCHING.                                                                                                                       |
| 1c 1999-S PROOF W/TYPE I REVERSE "CLOSE AM"        | PCGS 68RD<br>DCAM | \$177.03   | "AM" OF AMERICA TOUCHING.<br>CLOSE AM. FS-901.                                                                                                  |
| 1c 1999-S PROOF W/TYPE I REVERSE "CLOSE AM"        | PCGS 69RD<br>DCAM | \$406.01   | "AM" OF AMERICA TOUCHING.<br>CLOSE AM. FS-901.                                                                                                  |
| 1c 2000 PROOF HUB TYPE II REVERSE + OFF<br>CENTER  | PCGS 65 RED       | \$125.99   | "AM" OF AMERICA SEPARATED<br>(WIDE AM - FS 901). + 10% OFF<br>CENTER                                                                            |
| 1c 2003-D DOUBLE STRUCK                            | NGC 65 RED        | \$294.86   | 1ST STRIKE ON CENTER. 2ND<br>STRIKE 60% OFF CENTER & DIE<br>STRUCK.                                                                             |
| 1c ND MEMORIAL COPPER MULTI STRUCK<br>BROCKAGE     | UNC BRN           | \$224.72   | OBVERSE MULTI BROCKAGE BY A CAPPED DIE.                                                                                                         |
| 1c NO DATE COPPER FOLDOVER                         | NGC 64 R&B        | \$520.00   | APPROXIMATELY 10% OF THE PLANCHET WAS STRUCK.                                                                                                   |
| 5c 1866 MAJOR DIE BREAK REVERSE                    | AG SCRATCHED      | \$295.00   | UNLISTED CUD. FROM K1:00 TO<br>K5:00                                                                                                            |
| 5c 1939 REVERSE OF 1940                            | PCGS 63 FS        | \$19.95    |                                                                                                                                                 |
| 5c 2005-D SPEARED BISON                            | UNC               | \$51.00    | DIE GOUGE THROUGH THE<br>CENTER OF THE BUFFALO                                                                                                  |
| 5c 2005-D SPEARED BISON                            | PCGS 64           | \$154.38   | DIE GOUGE THROUGH THE<br>CENTER OF THE BUFFALO                                                                                                  |
| 5c THREE PIECE BONDED SCRAP                        | PCGS              | \$364.52   | WEIGHS 7.8 GRAMS. INCLUDES A SMALL PIECE THAT BROKE OFF.                                                                                        |
| 10c 1950-D DOUBLED DIE REVERSE                     | PCGS 65           | \$135.25   | FS-801. VENT STRONG REVERSE DOUBLING.                                                                                                           |

| DESCRIPTION                                    | GRADE         | PRICE      | ADDITIONAL INFORMATION                                                                                                                    |
|------------------------------------------------|---------------|------------|-------------------------------------------------------------------------------------------------------------------------------------------|
| 10c 2007-P SHATTERED DIE W/INTERIOR DIE BREAK  | PCGS 65       | \$362.00   | + 50% RETAINED CUD.                                                                                                                       |
| 25c 1952 SUPERBIRD                             | PCGS PRF66    | \$256.01   | FS-901. "S" ON THE EAGLE'S<br>CHEST.                                                                                                      |
| 25c 1952 SUPERBIRD                             | PCGS PRF67    | \$287.68   | FS-901. "S" ON THE EAGLE'S<br>CHEST.                                                                                                      |
| 25c 1956 TYPE B REVERSE                        | PCGS 64       | \$100.99   | FS-901. PROOF REVERSE.                                                                                                                    |
| 25c 1964-D REVERSE OF 1965                     | NGC 63        | \$162.50   | TYPE C, REVERSE OF 1965                                                                                                                   |
| 25c 1964-D REVERSE OF 1965                     | NGC 64        | \$212.50   | TYPE C, REVERSE OF 1965                                                                                                                   |
| 25c 1968-S DOUBLED DIE OBVERSE                 | PCGS PRF64    | \$117.50   | FS-801, FS-027                                                                                                                            |
| 25c ND DOUBLE STRUCK, BROADSTRUCK,<br>BROCKAGE | GEM BU        | \$510.00   | WASHINGTON QUARTER. 1ST<br>STRIKE BROADSTRUCK. 2ND<br>STRIKE 70% OFF CENTER WITH<br>MIRROR BROCKAGE. & DIE<br>CLASHING.                   |
| 25c CT 1999-(?) STRAIGHT CLIP + OFF CENTER     | UNC           | \$778.00   | 20% CLIP. 20% OFF CENTER.                                                                                                                 |
| 25c VA 2000-P TRIPLE STRUCK                    | PCGS 66       | \$565.55   | 2ND & 3RD STRIKES 15% OFF<br>CENTER & DIE STRUCK.                                                                                         |
| 25c NY 2001-P TRIPLE STRUCK                    | PCGS 65       | \$676.00   | 1ST STRIKE ON CENTER. 2ND &<br>3RD STRIKES 30% OFF CENTER &<br>DIE STRUCK.                                                                |
| 25c AZ 2008-D ELLIPTICAL CLIP                  | BU            | \$325.00   | NO WEIGHT GIVEN. EGG SHAPED.                                                                                                              |
| 25c UT 2007-D ELLIPTICAL CLIP                  | UNC           | \$73.99    | NO WEIGHT GIVEN. (EGG<br>SHAPED)                                                                                                          |
| 25c HI 2008-D DROPPED LETTER                   | PCGS 64       | \$585.00   | OBVERSE: DROPPED LETTER "T"<br>TO LEFT OF MINTMARK.                                                                                       |
| 25c DC 2009-S PARTIAL COLLAR                   | NGC PF69 UCAM | \$133.63   | CLAD PROOF.                                                                                                                               |
| 50c 1918-S BROADSTRUCK                         | PCGS 45       | \$660.00   | NO EDGE REEDING.                                                                                                                          |
| 50c 1999-D OFF CENTER + CLIP                   | BU            | \$426.00   | 65% OFF CENTER.<br>APPROXIMATELY 5% CLIP WHICH<br>WAS NOT NOTATED.                                                                        |
| 50c 1976-D OFF CENTER + REVERSE BROCKAGE       | NGC 63        | \$1,275.00 | 40% OFF CENTER + EARLY<br>MIRROR BROCKAGE ON<br>REVERSE                                                                                   |
| \$1 1876-CC DOUBLED DIE REVERSE                | ANACS 50      | \$861.00   | FS-014, DDR-#1.                                                                                                                           |
| \$1 1877-S DOUBLED DIE REVERSE                 | ANACS 60      | \$535.00   | DOUBLED DIE REVERSE. NO<br>CLOSE UP PICS.                                                                                                 |
| \$1 1884-CC 2 OZ. SILVER CANCELLED DIE         | RESTRIKE      | \$142.92   | STRUCK BY THE OBVERSE<br>& REVERSE DIES FOR "CC"<br>DOLLARS. DOOR PRIZE FOR THE<br>LOCAL COIN SHOW IN CARSON<br>CITY IN THE EARLY 1990'S. |
| \$1 1888-O HOT LIPS, VAM-4                     | GOOD          | \$19.38    | DOUBLED DIE OBVERSE.                                                                                                                      |
| \$1 1888-O HOT LIPS, VAM-4                     | VG            | \$25.79    | DOUBLED DIE OBVERSE.                                                                                                                      |
| \$1 1888-O HOT LIPS, VAM-4                     | FINE          | \$30.96    | DOUBLED DIE OBVERSE.<br>(CLEANED)                                                                                                         |
| \$1 1888-O HOT LIPS, VAM-4                     | FINE          | \$56.00    | DOUBLED DIE OBVERSE.                                                                                                                      |
| \$1 1888-O HOT LIPS, VAM-4                     | VF            | \$46.17    | DOUBLED DIE OBVERSE.                                                                                                                      |