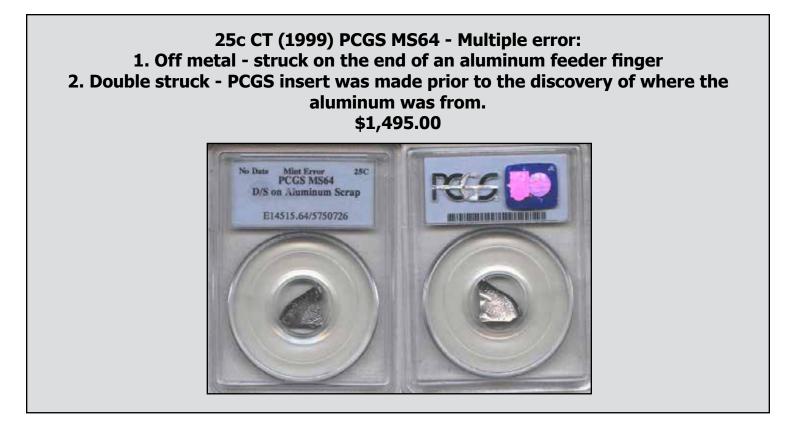

## Double Denomination & Off-Metal Mint Error Sales

## by Al Levy (alscoins.com)

Here are records of recent sales of off-center mint errors on eBay from July 1, 2010 to September 30, 2010.

- 1. All lots had buyers. If the coins actually changed hands is unknown.
- 2. A picture accompanied each lot or it was not recognized.
- 3. Mislabelled items were ignored.
- 4. Some lots may have changed hands more than once.
- 5. "D" next to the date symbolizes that the coin had damage or was scratched.
- 6. "C" next to the date symbolizes that the coin was cleaned.
- 7. "B" next to the date symbolizes that the coin had damage and was cleaned.
- 8. If the date or mint mark was missing or partially visible, parentheses were used.
- 9. Postage/handling/insurance fees were ignored.
- 10. Major auctions were not listed.

| DESCRIPTION                           | GRADED     | SOLD     | OBSERVATION                                                                                                                                     |
|---------------------------------------|------------|----------|-------------------------------------------------------------------------------------------------------------------------------------------------|
| DOUBLE DENOMINATIONS                  |            |          |                                                                                                                                                 |
| 1981-(?) STRUCK CENT ON A STRUCK DIME | PCGS 63    | \$698.00 | 170 DEGREE TURN BETWEEN STRIKES. DATE<br>SHOWS FOR LINCOLN CENT STRIKE. "8" OF<br>DIME STRIKE. NO MM.                                           |
| 1991-D STRUCK CENT ON A STRUCK DIME   | XF         | \$510.00 | LOOKS LIKE A "D" MM. CENT STRIKE 90<br>DEGREE CCW TURN. LOTS OF DETAIL.<br>SELLER GRADED IT AS AN VF/XF. LOOKS A<br>LOT BETTER BUT CANNOT TELL? |
| 1996-(?) STRUCK CENT ON A STRUCK DIME | PCGS 58    | \$710.00 | FLIPOVER. LINCOLN STRIKE HAS FULL DATE.<br>DIME STRIKE "19" ONLY. NO MM.                                                                        |
| 1974 STRUCK NICKEL ON A STRUCK CENT   | NGC 64 BRN | \$564.00 | NOT MUCH DETAIL REMAINS OF CENT<br>STRIKE.                                                                                                      |

### Double Denomination & Off-Metal Error Sales

There are date collectors for off metals. Completing this may not be possible. For the collector that has been looking for specific dates to come on the market may have been waiting for decades. So, it is not unusual to see an MS64 example sell for the same price as an AU55. If you do not stretch for this coin, it may not show up on the market for another decade. planchets have always peaked collectors interests. Same with nickels or quarters struck on cent planchets. Check out the price variance between an example that sells that has a brown color to one that is a full red. The red coin may bring twice the price due to EYE APPEAL!

Multiple errors on off metals are highly desirable. There may only be one example of an off metal struck off center. Or, double struck plus off metal.

Off metals have a very high eye appeal. Cents struck on dime