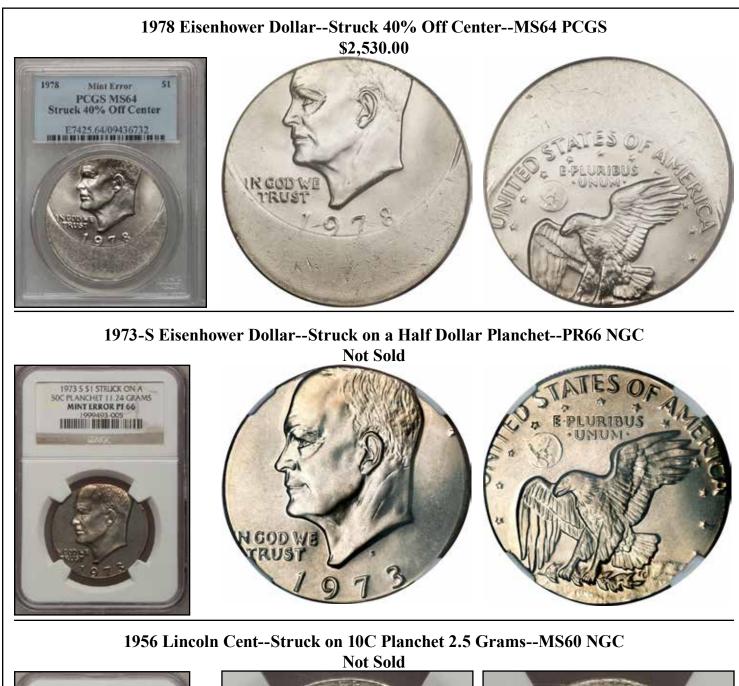

ervice enables members and non-members to send coins to an authorized CONECA examiner who will return an opinion of each coin's error classification. The other service is offered through the numismatic grading firm of ICG and enables CONECA members and non-members to have their coins examined by a CONECA examiner and then graded and slabbed by ICG.

# conecaonline.org

# Prices Realized In The 2010 Central States Heritage Auction



Editor's Note: The following coins were in the April-May 2010 Milwaukee, WI CSNS US Coin Auction #1139.





Page 83 minterrornews.com



2001 Lincoln Cent--Double Denomination, Struck on a 2001-P Dime--MS68 NGC Not Sold



1864 Large Motto Two Cent Piece on a Bronze Cent Planchet, Medallic Alignment--AU58 NGC Not Sold















Page 89 minterrornews.com









Page 90 minterrornews.com

1969 Lincoln Cent--Struck on a Canada 10C Blank Planchet--MS64 Red NGC \$345.00



1971-S Lincoln Cent--Struck 70% off Center--MS66 Red and Brown NGC \$149.50



1998 Cent--Broadstruck Partial Brockage mated with a 1998 Cent--Double Struck MS65 Red ANACS - \$178.25







Page 92 minterrornews.com

1999-D Statehood Quarter Delaware--Struck on 5C Planchet--MS65 PCGS



1999-D Statehood Quarter Delaware--Struck on 5C Planchet--MS66 PCGS \$690.00



2002-S Ohio 25C--Proof Cupped Broadstrike, Clashed Dies Obv & Rev PR62 Deep Cameo PCGS Not Sold



Page 93 minterrornews.com

1964 Kennedy Half Dollar--Struck 10% Off-Center and Cupped--MS65 PCGS \$373.75



1983-P Kennedy Half Dollar--Double Struck 2nd Broadstruck W/Obv Indent--MS66 NGC \$805.00



1878-CC Morga