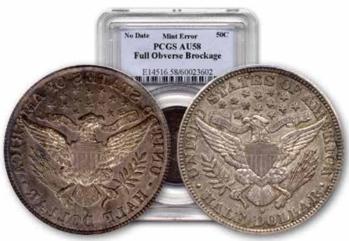

500  | \$3,000  |
| Washington Quarter Clad        | Jefferson Nickel        | \$2,500    | \$3,000  | \$3,500  |
| Washington Quarter Clad        | Roosevelt Dime Clad     | \$2,000    | \$2,500  | \$3,000  |
| State Quarter                  | Jefferson Nickel        | N/A        | \$7,500  | \$10,000 |
| State Quarter (Extremely Rare) | Any Other Denomination  | N/A        | \$10,000 | \$12,500 |
| Franklin Half                  | Lincoln Cent Wheat Ears | \$7,500    | \$12,500 | \$20,000 |
| Kennedy Half (Extremely Rare)  | Any Denomination        | \$7,500    | \$10,000 | \$12,500 |
| IKE Dollar (Extremely Rare)    | Any Denomination        | _          | _        | _        |
| Sac Dollar                     | Maryland State Quarter  | N/A        | \$3,000  | \$4,000  |

# Brockages



A brockage error can only occur when there are two coins involved. One of the coins involved will always be a struck coin which has not ejected properly. That struck coin will find its way back between the dies and will be struck next to a blank planchet which was fed into the collar. The image of that first struck coin will be impressed into that side of the blank planchet. The result will be a second coin which has images of the first coin impressed into it. Those images will be pressed into the coin and the image will be in reverse. This incuse sunken image is known as a brockage.

| Denomination              | 50% Brockage XF | 100% Brockage XF | 50% Brockage Unc | 100% Brockage Unc |
|---------------------------|-----------------|------------------|------------------|---------------