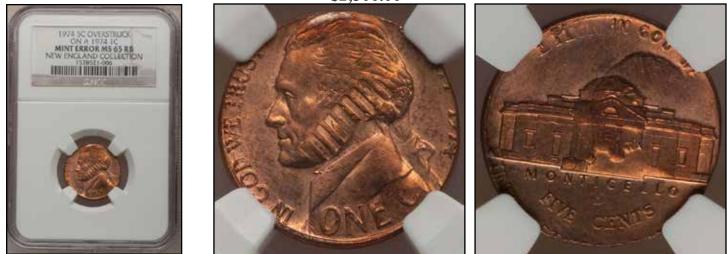

| DESCRIPTION                           | GRADED     | SOLD     | OBSERVATION                                                                                                                                     |
|---------------------------------------|------------|----------|-------------------------------------------------------------------------------------------------------------------------------------------------|
| DOUBLE DENOMINATIONS                  |            |          |                                                                                                                                                 |
| 1981-(?) STRUCK CENT ON A STRUCK DIME | PCGS 63    | \$698.00 | 170 DEGREE TURN BETWEEN STRIKES. DATE<br>SHOWS FOR LINCOLN CENT STRIKE. "8" OF<br>DIME STRIKE. NO MM.                                           |
| 1991-D STRUCK CENT ON A STRUCK DIME   | XF         | \$510.00 | LOOKS LIKE A "D" MM. CENT STRIKE 90<br>DEGREE CCW TURN. LOTS OF DETAIL.<br>SELLER GRADED IT AS AN VF/XF. LOOKS A<br>LOT BETTER BUT CANNOT TELL? |
| 1996-(?) STRUCK CENT ON A STRUCK DIME | PCGS 58    | \$710.00 | FLIPOVER. LINCOLN STRIKE HAS FULL DATE.<br>DIME STRIKE "19" ONLY. NO MM.                                                                        |
| 1974 STRUCK NICKEL ON A STRUCK CENT   | NGC 64 BRN | \$564.00 | NOT MUCH DETAIL REMAINS OF CENT<br>STRIKE.                                                                                                      |