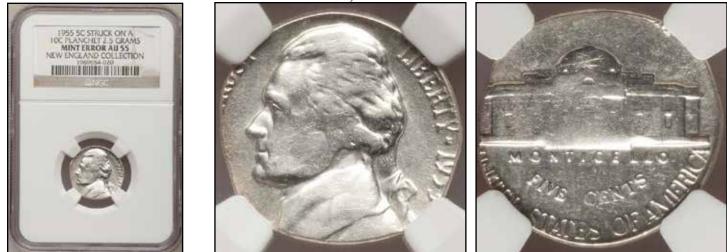

| DESCRIPTION                        | GRADED       | SOLD     | OBSERVATION                                                                     |
|------------------------------------|--------------|----------|---------------------------------------------------------------------------------|
| 1c/10c 1956                        | AU           | \$470.00 | FULL DATE & MM AREA. (CLEANED)                                                  |
| 1c/10c 1956                        | AU           | \$441.90 | FULL DATE & MM AREA. WEIGHS 2.45 GRAMS.                                         |
| 1c/10c 1964-D                      | UNC          | \$201.49 | FULL DATE & MM. (CLEANED)                                                       |
| 1c/10c 1969                        | ANACS 58     | \$255.00 | FULL DATE & MM AREA.                                                            |
| 1c/10c 1981-D                      | NGC 66       | \$272.88 | FULL DATE & MM AREA. WEIGHS 2.3 GRAMS.                                          |
| 1c/10c 199(8)                      | PCGS 65      | \$421.05 | ALMOST A FULL DATE. FULL MM AREA.                                               |
| 1c/FOREIGN 1972-D                  | UNC          | \$113.60 | FULL DATE & MM. WEIGHS 2.4 GRAMS.<br>(ACTUAL COLOR OF COIN NOT MENTIONED)       |
| 1c/FOREIGN 1996                    | NGC 63 R&B   | \$103.50 | FULL DATE & MM AREA. WEIGHS 1.71 GRAMS.                                         |
| 5c/1c 1964                         | AU           | \$152.50 | NO WEIGHT GIVEN.                                                                |
| 5c/1c (1970)                       | UNC R&B      | \$158.05 | TOP OF DATE MISSING.                                                            |
| 5c/1c (1977)                       | BU R&B       | \$189.99 | 1/2 DATE.                                                                       |
| 5c/1c (1977)-D + TYPE I PLANCHET   | UNC R&B      | \$162.50 | 1/2 DATE. FULL MM.                                                              |
| 5c/1c 197(8)                       | AU           | \$113.60 | TOP OF "8" MISSING. (OBV & REV DAMAGE)                                          |
| 5c/1c 1978                         | AU           | \$143.50 | FULL DATE. WEIGHS 3.1 GRAMS.<br>(ENVIRONMENTAL DAMAGE)                          |
| 5c/1c 1979                         | NGC 64 R&B   | \$199.99 | FULL DATE & MM. WEIGHS 3.1 GRAMS.                                               |
| 5c/1c (1979) ON A DAMAGED PLANCHET | AU           | \$89.88  | 3/4 OF DATE.                                                                    |
| 5c/1c 1980-P                       | AU           | \$128.17 | FULL DATE & MM. (OBVERSE EDGE DAMAGE & SCRATCHES)                               |
| 5c/1c 1980-P                       | AU           | \$116.67 | FULL DATE & MM.                                                                 |
| 5c/1c 1980-P                       | NGC 63 R&B   | \$224.61 | FULL DATE & MM.                                                                 |
| 5c/1c 1980-P                       | NGC 65 R&B   | \$229.08 | FULL DATE & MM.                                                                 |
| 5c/1c (1980)-P                     | ANACS 65 RED | \$165.47 | ALMOST A FULL DATE. FULL MM.                                                    |
| 5c/1c (1980)-P                     | NGC 65 R&B   | \$248.00 | 1/2 DATE. FULL MM. WEIGHS 3.1 GRAMS.                                            |
| 5c/1c (1980)-P                     | PCGS 60 R&B  | \$182.59 | 1/2 DATE. FULL MM.                                                              |
| 5c/1c (1982)-P                     | UNC BRN      | \$130.50 | 1/2 DATE. FULL MM. (OBV & REV SCRATCH)                                          |
| 5c/1c (1987)-P                     | UNC R&B      | \$133.10 | TOP OF DATE MISSING. FULL MM. WEIGHS 3.1<br>GRAMS. (SELLER DIDNOT LIST A DATE?) |
| 5c/1c ND COPPER                    | UNC BRN      | \$124.50 | NO DATE OR MM. WEIGHS 3.1 GRAMS.                                                |
| 5c/1c ND-(P) COPPER                | BU R&B       | \$141.38 | PIECE OF DATE SHOWS. 1/2 OF MM. (MIGHT BE A 1974?)                              |
| 5c/1c ND COPPER                    | NGC 62 R&B   | \$184.50 | PIECE OF DATE SHOWS. 1980??? WEIGHS 3.0 GRAMS.                                  |
| 5c/1c ND COPPER                    | PCGS 55      | \$153.50 | NO DATE. NO MM.                                                                 |
| 5c/CLAD PLANCHET 1987-P            | NGC 45       | \$865.99 | FULL DATE + MM. WEIGHS 4.2 GRAMS.                                               |
| 5c/10c ND CLAD                     | AU           | \$178.50 | NO DATE OR MM. WEIGHS 2.4 GRAMS.                                                |
| 5c/10c ND CLAD                     | PCGS 63      | \$278.00 | NO DATE OR MM.                                                                  |