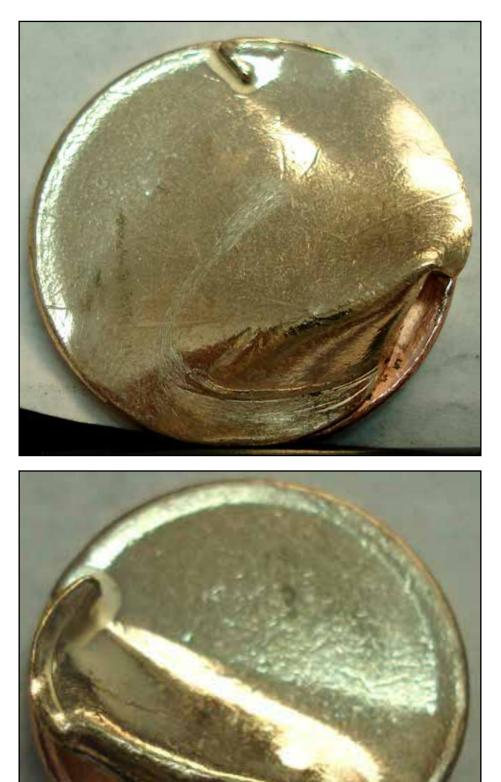

The original slabbed coins had the insert state the coins were

| DESCRIPTION                                     | QUANTITY SOLD | PRICE   | ADDITIONAL INFORMATION                                                                |
|-------------------------------------------------|---------------|---------|---------------------------------------------------------------------------------------|
| 5c BLANK PLANCHET (RAW/UNSLABBED)               | 17            | \$6.87  | WAFFLE CANCELLED                                                                      |
| 5c ND JEFFERSON (RAW/UNSLABBED)                 | 1             | \$5.24  | WAFFLE CANCELLED                                                                      |
| (40) 5c BLANK PLANCHET (RAW/UNSLABBED)          | 1             | \$55.51 | WAFFLE CANCELLED                                                                      |
| 5c 2008-D (RAW/UNSLABBED)                       | 4             | \$25.56 | WAFFLE CANCELLED.                                                                     |
| 5c & 10c BLANK TYPE (?) (RAW/UNSLABBED)         | 1             | \$17.11 | WAFFLE CANCELLED INCLUDES<br>WEBBING SCRAP                                            |
| 10c BLANK TYPE (?) (RAW/UNSLABBED)              | 8             | \$7.51  | WAFFLE CANCELLED. (CLAD?)                                                             |
| 10c 2007-D (RAW/UNSLABBED)                      | 1             | \$16.00 | WAFFLE CANCELLED.                                                                     |
| 10c 2003-P NGC BU (SLAB SHOWS NO DATE)          | 1             | \$32.99 | WAFFLE CANCELLED.                                                                     |
| 10c 2005-P PCGS BU (SLAB SHOWS NO DATE)         | 1             | \$14.51 | WAFFLE CANCELLED.                                                                     |
| 10c ND ROOSEVELT NGC BU                         | 1             | \$20.50 | MINT CANCELLED.                                                                       |
| 25c TYPE (?) BLANK (RAW/UNSLABBED)              | 34            | \$5.39  | WAFFLE CANCELLED.                                                                     |
| 25c ND WAFFLE CANCEL, SINTERED/<br>MISANNEALLED | 1             | \$12.51 | NO DETAIL SHOWING IN PICTURE.<br>SOLD AS A WASHINGTON STATE<br>2009 (PCGS REFUND TAG) |
| 25c IN 2002-(?) NGC BU                          | 2             | \$16.00 | WAFFLE CANCELLED.                                                                     |
| 25c IN 2002-P PCGS BU                           | 1             | \$18.40 | MINT CANCELLED.                                                                       |
| 25c IN 200(?)-(?) PCGS BU                       | 1             | \$15.50 | MINT CANCELLED.                                                                       |
| 25c IL 2003-P NGC BU                            | 1             | \$13.50 | WAFFLE CANCELLED.                                                                     |
| 25c IL 2003-(?) NGC BU                          | 1             | \$27.00 | MINT CANCELLED.                                                                       |
| 25c MO 2003-P NGC                               | 2             | \$19.51 | WAFFLE CANCELLED.                                                                     |
| 25c MO 2003-P NGC BU                            | 2             | \$25.70 | WAFFLE CANCELLED.                                                                     |
| 25c MO 2003-(?) NGC BU                          | 1             | \$11.75 | MINT CANCELLED.                                                                       |
| 25c ND 2006-(?) (RAW/UNSLABBED)                 | 1             | \$6.00  | WAFFLE CANCELLED                                                                      |
| 25c NE 2006-(?) (RAW/UNSLABBED)                 | 2             | \$13.45 | WAFFLE CANCELLED                                                                      |
| 25c NM 2006-D (RAW/UNSLABBED)                   | 1             | \$19.95 | WAFFLE CANCELLED                                                                      |
| 25c NM (?)-(?) (RAW/UNSLABBED)                  | 1             | \$6.50  | WAFFLE CANCELLED INCLUDES FOUR BOWTIES.                                               |
| 25c MT 2007-D (RAW/UNSLABBED)                   | 1             | \$12.50 | WAFFLE CANCELLED                                                                      |
| 25c MT 2007-(?) (RAW/UNSLABBED)                 | 1             | \$11.50 | WAFFLE CANCELLED INCLUDES FOUR BOWTIES.                                               |
| 25c UT 2007-D (RAW/UNSLABBED)                   | 1             | \$16.27 | WAFFLE CANCELLED                                                                      |
| 25c AZ 2008-D (RAW/UNSLABBED)                   | 15            | \$7.15  | WAFFLE CANCELLED                                                                      |
| 25c AZ 2008-(?) (RAW/UNSLABBED)                 | 2             | \$6.59  | WAFFLE CANCELLED. INCLUDES FOUR BOWTIES.                                              |