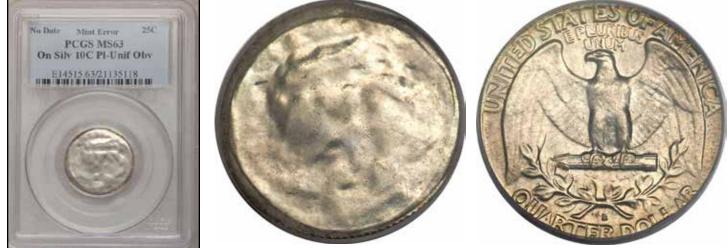

### Double Denomination & Off-Metal Error Sales

Common are the 25c 1970-D on 10c stock planchet. Try and find examples for other years or on other denominations. These are very under rated and under valued error types. Some collectors hope to determine that these errors are actually struck on a foreign blank.

The better the picture, the higher the bid. When the seller lists the coin and states: "You Grade It", chances are the coin was cleaned or scratched. (Some of the grades listed below are a guess on my behalf.)

Check out the price differences for the 1970-D 10c struck on dime stock.

The problem with eBay, there are many coins being sold as off metals, off stock. See my chart below "Counterfeits/Questionable errors."

| DESCRIPTION                                     | GRADED     | SOLD    | OBSERVATION                                                            |  |
|-------------------------------------------------|------------|---------|------------------------------------------------------------------------|--|
| 1c 1966 EXTRA THICKNESS & OVERWEIGHT            | AU         | \$11.80 | WEIGHS 3.15 GRAMS. (FAR AWAY PICTURES)                                 |  |
| 1c ND STRUCK ON A THIN PLANCHET +<br>OFF CENTER | NGC 62 R&B | \$45.00 | WEIGHS 1.6 GRAMS. (NOT ON HOLDER) OFF<br>CENTER 20%.                   |  |
| 5c 1980-P STRUCK ON A THIN PLANCHET             | ANACS 60   | \$86.00 | NO WEIGHT GIVEN.                                                       |  |
| 25c 1964 STRUCK ON A THIN PLANCHET              | AU         | \$43.05 | WEIGHS 4.5 GRAMS. IF ON DIME STOCK IT<br>WOULD WEIGH 4.16 GRAMS.       |  |
| 25c 1964 ROLLED THIN PLANCHET                   | PCGS 58    | \$91.05 | WEIGHS 78.7 GRAINS. 18% LIGHT.                                         |  |
| 25c 1964 ROLLED THIN PLANCHET                   | PCGS 63    | \$65.52 | WEIGHS 83 GRAINS. 14% LIGHT.                                           |  |
| 25c 1967 STRUCK ON 10c STOCK                    | VF         | \$30.78 | WEIGHS 4.8 GRAMS. (COUNTING MACHINE DAMAGE)                            |  |
| 25c 1970-D STRUCK ON 10c STOCK                  | XF         | \$22.25 | NO WEIGHT GIVEN (OBVERSE SCRATCH)                                      |  |
| 25c 1970-D STRUCK ON 10c STOCK                  | XF         | \$27.50 | WEIGHS 4.24 GRAMS.                                                     |  |
| 25c 1970-D STRUCK ON 10c STOCK                  | XF         | \$28.00 | WEIGHS 4.3 GRAMS/66.35 GRAINS.<br>(SCRATCHED)                          |  |
| 25c 1970-D STRUCK ON 10c STOCK                  | AU         | \$36.85 | NO WEIGHT GIVEN.                                                       |  |
| 25c 1970-D STRUCK ON 10c STOCK                  | AU         | \$17.50 | WEIGHS 4.3 GRAMS.                                                      |  |
| 25c 1970-D STRUCK ON 10c STOCK                  | NGC NET AU | \$45.99 | WEIGHS 4.2 GRAMS. (REVERSE WHEEL MARK.)                                |  |
| 25c 1970-D STRUCK ON 10c STOCK                  | NGC NET AU | \$67.00 | WEIGHS 2.3 GRAMS. (WEIGHT IS PROBABLY 4.3 GRAMS. COUNTING WHEEL MARK.) |  |
| 25c 1976-D STRUCK ON A THIN PLANCHET            | AU         | \$15.48 | WEIGHS 5.1 GRAMS.                                                      |  |