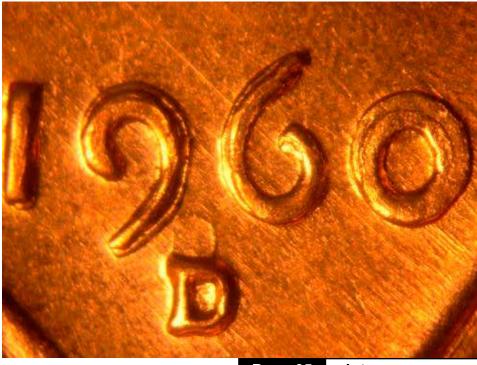

variety attribution with uncertified coins being submitted for grading, simply choose VarietyPlus services on your submission form, fill in the column for that line with the type of variety you're seeking (Overton, VAM, VP, etc.) or, if known, the exact variety number.

Note: NGC does not attribute as varieties coins that display Strike Doubling, Abrasion Doubling, Die Deterioration Doubling, Master Die Doubling (doubling that is found on all coins produced from that master die), insignificant die chips, breaks or cracks, or any variety coin that falls under mint tolerances for doubling or normal die wear.

#### **Mint Error**

Coins with major mint errors as a result of human or mechanical error during manufacturing.

For the most part, mint error coins fall under one of three headings:



# <u>Variety vs. Mint Error</u>

Planchet, Die or Strike. However, some coins are the product of multiple errors. The following are some examples of error coins in these categories:

Planchet Errors

- Clipped Planchet An incomplete coin missing 10-25% or more of the metal.
- Blank or Planchet A blank of metal not struck with dies.
- Wrong Planchet A coin struck
   on a planchet intended for another denomination or of the wrong metal.

Die Errors

• Defective Die – Coin has raised metal from a large die crack or small rim break. The unstruck area is commonly known as a cud.

Dies may be damaged in other ways, such as having some foreign matter compressed into their surfaces, like bits of wire or fibers.

Strike Errors

- Multiple Strike Coin has multiple images from being struck again of