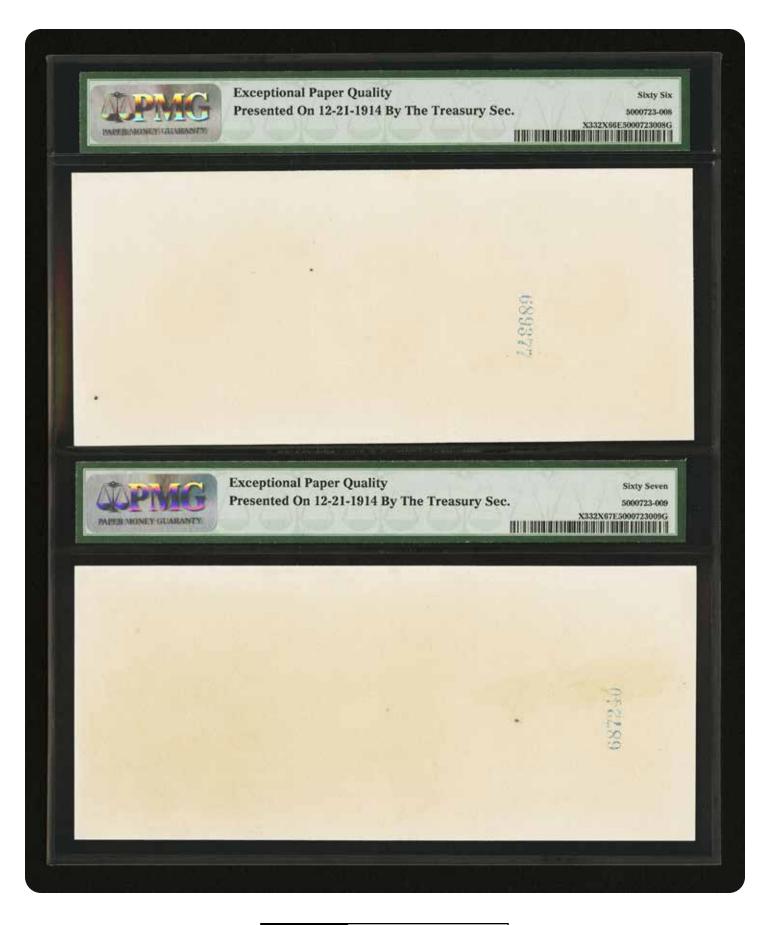

ncirculated 67 EPQ, \$50 Back Proof Choice Uncirculated 64, \$50 Face Proof Superb Gem Uncirculated 67 EPQ, \$50 Back Proof Choice Uncirculated 64, \$50 Face Proof Superb Gem Uncirculated 65 EPQ.

With the Federal Reserve System in the news virtually every day for the past two years, and with public interest in the Fed at an all time high, this magnificent set, which is missing from even the Smithsonian Institution or the Fed itself, is a veritable founding document from the Federal Reserve System's earliest days, and this set of Proofs, the first set of Federal Reserve Notes ever produced, a true national treasure which no amount of money could ever duplicate. Estimate: \$60,000 - up.

#### Page 40 minterrornews.com



Page 41 minterrornews.com



Page 42 minterrornews.com

















# World Errors

by Martín Wettmark

I wanted to share these world errors that I've recently purchased with the readers of Mint Error News Magazine. The first one is a 1704 French 1/2 Écu triple struck on an already struck 1/2 Écu from 1691!!! The other is a mated pair 1/2 Mark in silver from Germany. The coins are from 1918. I wonder, could they be the oldest mated pair known??

1704 French 1/2 Écu Triple Struck on Struck 1691 1/2 Écu



#### 1918 German 1/2 Mark Mated Pair



# Proof U.S. Quarter Struck Over Canadian Quarter

A very small group of Proof errors recently came from a collection that was auctioned by the State of California. The U.S. Secret Service inspected and released this collection to the State of California determining that it was legal to own. The State of California