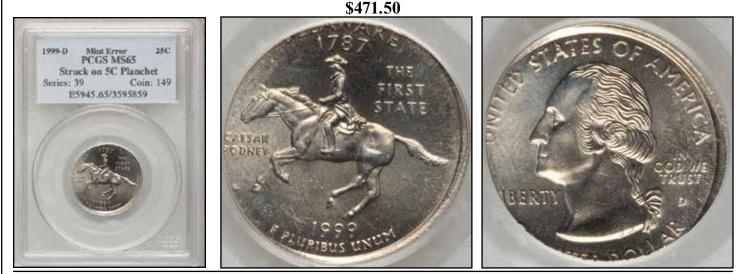

ntral States Heritage Auction



Editor's Note: The following coins were in the April-May 2010 Milwaukee, WI CSNS US Coin Auction #1139.





Page 83 minterrornews.com



2001 Lincoln Cent--Double Denomination, Struck on a 2001-P Dime--MS68 NGC Not Sold



1864 Large Motto Two Cent Piece on a Bronze Cent Planchet, Medallic Alignment--AU58 NGC Not Sold















Page 89 minterrornews.com









Page 90 minterrornews.com

1969 Lincoln Cent--Struck on a Canada 10C Blank Planchet--MS64 Red NGC \$345.00



1971-S Lincoln Cent--Struck 70% off Center--MS66 Red and Brown NGC \$149.50



1998 Cent--Broadstruck Partial Brockage mated with a 1998 Cent--Double Struck MS65 Red ANACS - \$178.25







Page 92 minterrornews.com

1999-D Statehood Quarter Delaware--Struck on 5C Planchet--MS65 PCGS



1999-D Statehood Quarter Delaware--Struck on 5C Planchet--MS66 PCGS \$690.00



2002-S Ohio 25C--Proof Cupped Broadstrike, Clashed Dies Obv & Rev PR62 Deep Cameo PCGS Not Sold



Page 93 minterrornews.com

1964 Kennedy Half Dollar--Struck 10% Off-Center and Cupped--MS65 PCGS \$373.75



1983-P Kennedy Half Dollar--Double Struck 2nd Broadstruck W/Obv Indent--MS66 NGC \$805.00



1878-CC Morgan Dollar--Obverse Struck Thru--MS62 NGC. GSA Soft Pack \$322.00



### Visit www.HeritageCoin.com for your ERROR COIN RESEARCH FREE MEMBERSHIP! These are only a



Heritage Plaza, 100 Highland Park Village, 2nd Floor • Dallas, Texas 75205-2788 1-800-US COINS (800-872-6467) • 214-528-3500 • FAX: 214-443-8425 www.HeritageCoin.com • e-mail: Bids@HeritageCoin.com www.CurrencyAuction.com • e-mail: Notes@Cu