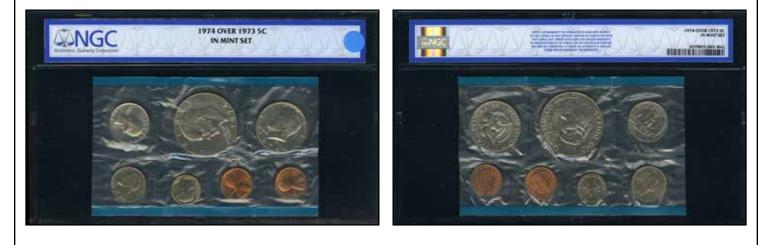

00



Jefferson Nickel--Struck 50% O/C on a Defective Cent Planchet--MS63 Red and Brown NGC \$1,092.50



Undated Jefferson Nickel--Struck 35% Off Center on a Silver Dime Planchet--MS63 NGC \$1,150.00



Undated Jefferson Nickel--Saddle Struck on a Dime Blank--MS64 NGC \$1,207.50



Undated Jefferson Nickel--Double Struck, Saddle Struck on a Cent Blank--MS64 Red NGC \$1,495.00



Page 100 minterrornews.com

Jefferson Nickel--Struck 70% Off Center on a Clad Planchet With a Straight Clip--MS64 NGC \$2,990.00



Five Jefferson Nickels Struck on Scrap MS64 to MS65 \$1,610.00



Undated Jefferson Nickel--Multiple Struck with Multiple Obverse Indents--MS66 NGC \$1,092.50







Page 101 minterrornews.com





1974 Nickel Struck on a 1973 Nickel Housed in a 1974 Philadelphia Mint Set \$2,185.00





1977-D 5C Jefferson Nickel--Obverse Die Cap--MS67 Six Full Steps NGC \$1,035.00



1979 5C Jefferson Nickel--Struck on a Steel Washer--MS64 NGC \$4,887.50





1980-D 5C Jefferson Nickel--Struck 50% Off Center on a Dime Planchet--MS67 NGC \$1,495.00



1981-P 5C Jefferson Nickel--Bonded Pair--MS65 NGC \$1,610.00



1983-D 5C Jefferson Nickel--Struck on a Bronze Cent Planchet--MS64 Red NGC \$4,312.50





Page 105 minterrornews.com

1984-P 5C Jefferson Nickel--Double Struck on a Clad Dime Blank--MS64 NGC \$1,495.00



1985-D 5C Jefferson Nickel--Indented By Dime Planchet--AU58 NGC \$1,092.50



1987-P 5C Jefferson Nickel--Struck on Clad Stock--AU58 NGC \$1,753.75







1991-P 5C Nickel--Overstruck on a 1990-P Dime--MS64 NGC \$4,600.00



1999-P 5C Jefferson Nickel--Multiple Struck Bond