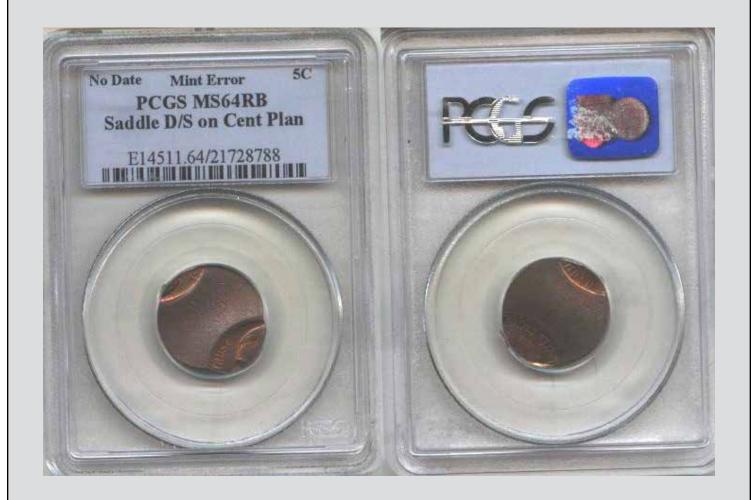

## Double Denomination & Off-Metal Mint Error Sales

## by Al Levy (alscoins.com)

Here are records of recent sales of off-center mint errors on eBay from July 1, 2010 to September 30, 2010.

- 1. All lots had buyers. If the coins actually changed hands is unknown.
- 2. A picture accompanied each lot or it was not recognized.
- 3. Mislabelled items were ignored.
- 4. Some lots may have changed hands more than once.
- 5. "D" next to the date symbolizes that the coin had damage or was scratched.
- 6. "C" next to the date symbolizes that the coin was cleaned.
- 7. "B" next to the date symbolizes that the coin had damage and was cleaned.
- 8. If the date or mint mark was missing or partially visible, parentheses were used.
- 9. Postage/handling/insurance fees were ignored.
- 10. Major auctions were not listed.

### Double Denomination & Off-Metal Error Sales

There are date collectors for off metals. Completing this may not be possible. For the collector that has been looking for specific dates to come on the market may have been waiting for decades. So, it is not unusual to see an MS64 example sell for the same price as an AU55. If you do not stretch for this coin, it may not show up on the market for another decade. planchets have always peaked collectors interests. Same with nickels or quarters struck on cent planchets. Check out the price variance between an example that sells that has a brown color to one that is a full red. The red coin may bring twice the price due to EYE APPEAL!

Multiple errors on off metals are highly desirable. There may only be one example of an off metal struck off center. Or, double struck plus off metal.

Off metals have a very high eye appeal. Cents struck on dime