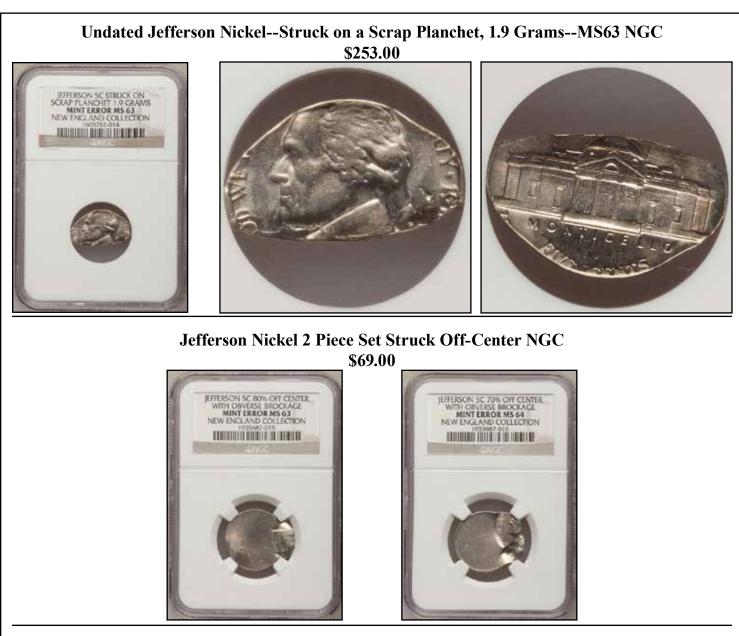

#### by Al Levy (alscoins.com)

#### Off-Center Market Lincoln Wheatback Cent

Collectors are aware that most of these dates are nearly impossible to find. They are willing to substitute off centers with broadstrikes or partial collars. It is not unusual to find these error types mixed within a collection. The collector will purchase these dated error types that fill the void in their collection. Some dates take decades before one shows up for sale.

Scan through the back issues of Mint Error News Magazine to look up prices realized for the early Lincoln off-centers. The closer to the 50% off center with a full date and mintmark, the more money is paid. The color of the coin is a major price factor. Almost each quarter 1956-D and 1957-D are sold on eBay. None sold! A few were offered in low grades but failed to sell due to prices asked. The major auction houses have been selling these in high grades for way more than they sold on eBay in the past.

Since the grading services started listing problem coins as "Genuine", there has been an influx of these being offered on eBay. This site is becoming a dumping ground for inferior coins. Lots of scratched, cleaned and questionable items are showing up regularly. When the sellers states "you grade", might be a good time to stay away from the item.

A 1c 1975 PCGS MS68 sold for \$317.78 50% off center. Color was not listed on the holder but looked like it was Red. For \$545.00 a 5c 200(4) with no mintmark area sold. Then a 25c CA 200(5) with no mintmark in Unc sold for \$756.00. How

many have you seen?

Reader of my charts must understand that some of the listings on eBay may have been overlooked. This is a guide only. What if the previous reported sale price sold because the seller listed it as a "Buy it now"? Or, the lot was misdescribed? There are numerous factors to consider when reading charts. One major thing to consider is my charts show coins sold exclusively on eBay.

The date collector knows the true market for error types. They do not follow coins sold on eBay exclusively. They frequent shows. Subscribe to most auction catalogs. Solicit error dealers with their want lists. Many times these collectors accept coins in which the percentage of off center is minor since this is all that is available.

Here are records of recent sales of off-center mint errors on eBay from July 1, 2010 to September 30, 2010.

- 1. All lots had buyers. If the coins actually changed hands is unknown.
- 2. A picture accompanied each lot or it was not recognized.
- 3. Mislabeled items were ignored.
- 4. Some lots may have changed hands more than once.
- 5. "D" next to the date symbolizes that the coin had damage or was scratched.
- 6. "C" next to the date symbolizes that the coin was cleaned.
- 7. "B" next to the date symbolizes that the coin had damage and was cleaned.
- 8. If the date or mint mark was missing or partially visible, parentheses were used.
- 9. Postage/handling/insurance fees were ignored.
- 10. Major auctions were not listed.