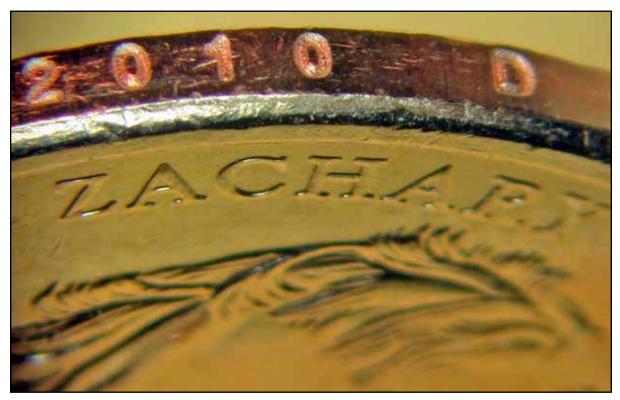

12th PRESUDER

Page 76 minterrornews.com

## Misdated Presidential Dollar Excites Error Collectors

and, therefore, this type of error coin may remain a significant rarity.

The authentication process was overseen by NGC special consultant and mint error expert, David J. Camire, who comments on the significance of this discovery: "The error coins that result from a cross pollination of Presidential dollars and Sacagawea or Native American dollars are unquestionably some of the most exciting error coins coming out of any mint today. Not only do they provide unique insight into the production process of the Mint, but they emerge in unexpected ways and in incredible discoveries. We had long speculated that an incorrect date error might be found, and we've been waiting three years for it!"



A close-up view of the 2010-dated Zachary Taylor \$1.



Side-by-side comparison of the 2010-dated Zachary Taylor \$1 with a 2009-dated example.



# National Gold Bank Note Face Specimens

*Editor's Note:* Here is a set of National Gold Bank Not Face Specimens from The Kiddler National Gold Bank of Boston. No notes ever circulated from that bank.

\$50/\$100 Nat'l Gold Bank Note Face Specimens Hessler # NGBE1/NGBE2 1870 Boston, Massachusetts The Kidder Nat'l Gold Bank pp A Great Lakes Collection PAPER MONEY GUARANTY KDURS COMBER 1 JEKH

Page 78 minterrornews.com

### Summer 2010 & Current Error Market Conditions

By Rich Schemmer (richerrors.com)

fter attending several major auctions since January and most lately the auctions at the ANA Convention in Boston (2010), we have made a very