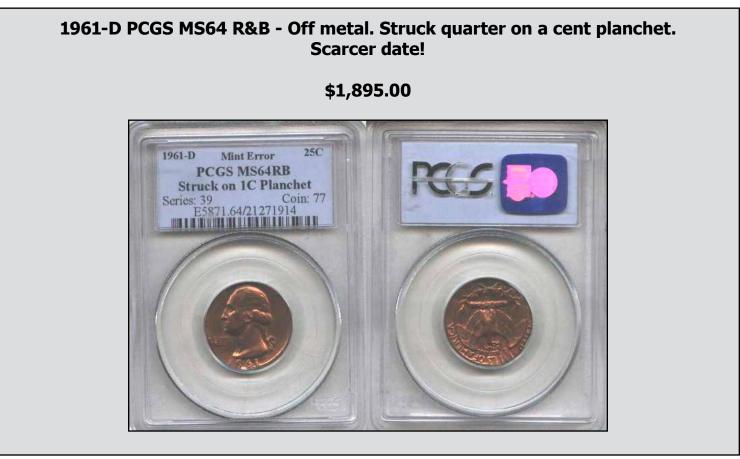

## Double Denomination & Off-Metal Mint Error Sales

## by Al Levy (alscoins.com)

Here are records of recent sales of off-center mint errors on eBay from July 1, 2010 to September 30, 2010.

- 1. All lots had buyers. If the coins actually changed hands is unknown.
- 2. A picture accompanied each lot or it was not recognized.
- 3. Mislabelled items were ignored.
- 4. Some lots may have changed hands more than once.
- 5. "D" next to the date symbolizes that the coin had damage or was scratched.
- 6. "C" next to the date symbolizes that the coin was cleaned.
- 7. "B" next to the date symbolizes that the coin had damage and was cleaned.
- 8. If the date or mint mark was missing or partially visible, parentheses were used.
- 9. Postage/handling/insurance fees were ignored.
- 10. Major auctions were not listed.

### Double Denomination & Off-Metal Error Sales

There are date collectors for off metals. Completing this may not be possible. For the collector that has been looking for specific dates to come on the market may have been waiting for decades. So, it is not unusual to see an MS64 example sell for the same price as an AU55. If you do not stretch for this coin, it may not show up on the market for another decade. planchets have always peaked collectors interests. Same with nickels or quarters struck on cent planchets. Check out the price variance between an example that sells that has a brown color to one that is a full red. The red coin may bring twice the price due to EYE APPEAL!

Multiple errors on off metals are highly desirable. There may only be one example of an off metal struck off center. Or, double struck plus off metal.

Off metals have a very high eye appeal. Cents struck on dime