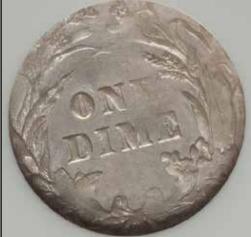

ted Jefferson Nickel--Struck Off Center on Copper-Nickel Alloy Scrap--MS66 NGC \$546.25



Undated Jefferson Nickel--Struck on Bowtie and Straight Clip Planchet--MS66 NGC \$460.00



1941-D Jefferson Nickel--Broadstruck--MS66 Full Steps NGC \$253.00







1970-S Jefferson Nickel--Struck 65% Off Center--MS66 NGC



Post-1979 Philadelphia Mint 5c--Struck 45% O/C on a Clad 25c Layer w/Clip--MS65 NGC \$747.50



1993-P Jefferson Nickel--Struck on a Defective Clad Planchet 2.5 GR--MS65 NGC \$546.25



Page 113 minterrornews.com

Mated Pair of 1996 Jefferson Nickels--Struck 60% Off Center--MS66 NGC \$632.50





Mated Pair of 1999-P Jefferson Nickels NGC \$184.00



1976-D Kennedy Half--Double Struck Both Strikes O/C 40% And 90% O/C--MS66 NGC \$1,552.50







Page 114 minterrornews.com









Page 115 minterrornews.com



Page 116 minterrornews.com

21213

2008-P Presidential Dollar--Lettered Edge Type Two Planchet--MS62 PCGS Reserve Not Met



1893-O Liberty Eagle--Broadstruck Out of Collar--AU58 PCGS Reserve Not Met



(1860) Five Dollar, Judd-A1860-6, Unique, MS64 Brown NGC \$6,500.00







Page 117 minterrornews.com

### **Prices Realized In The September** 2010 Long Beach Heritage Auction



Editor's Note: The following coins were in the September 2010 Long Beach, CA Signature US Coin Auction #1144.



Page 118 minterrornews.com



Jefferson Nickel--Struck 55% Off Center on a Philippine 10 Sentimos Planchet--MS63 NGC \$805.00



Undated Jefferson Nickel--Struck 75% Off-Center on a Silver Dime Planchet--MS63 NGC \$1,437.50



Page 119 minterrornews.com

Undated Jefferson