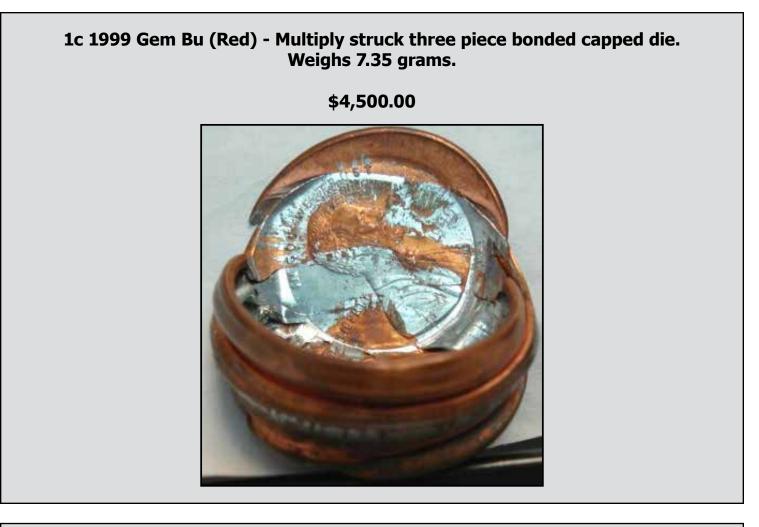

495.00

**1980-P NGC MS64 Red - Multiple error: 1. Off metal - nickel struck on a cent** planchet 2. Double struck - 2nd strike 95% off center Full red color coin regardless of how pictures look. Very scarce double error.

\$2,495.00







PCGS multiple error along with a label error. 5c/silver 10c ND off metal which is struck 40% off center. This is a silver dime planchet. The label reads "Scratch or Rim Nick". There are obvious light scratches on reverse.



\$1,495.00

Ic 1999 NGC mated pair. This is a "True Mushroom with Stem" mated pair. The second coin (Graded MS 66 Red) is cupped like a capped die. The first coin (Graded MS 64 Red) mates perfectly as it was struck 85% off center with a nice stretch strike. This coin is the "Stem" of the mushroom. Extremely scarce type! \$895.00





10c 1999-P Gem Bu - Three coin bonded capped die. Weighs 6.58 grams. Incredible three coin "Thimble" shaped multiply struck.

\$9,500.00





# Rich Schemmer

specializing in rare error coins for the collector richerrors.com Richerrors@aol.com

# We Are Strong Error Buyers:

We are ALWAYS looking to BUY better U.S. mint error coins. Whether a single coin or bulk lots, we offer some of the highest prices paid in today's error market. (no doubled dies, mint mark varieties, or other minor or damaged errors, please). We are looking for high-end dramatic error coins for our customers.

For our highest cash offer, simply ship the error coins to us at the address below. Be sure to include a name and a day-time telephone number where we can reach you.

Have that dramatic error you may want to se