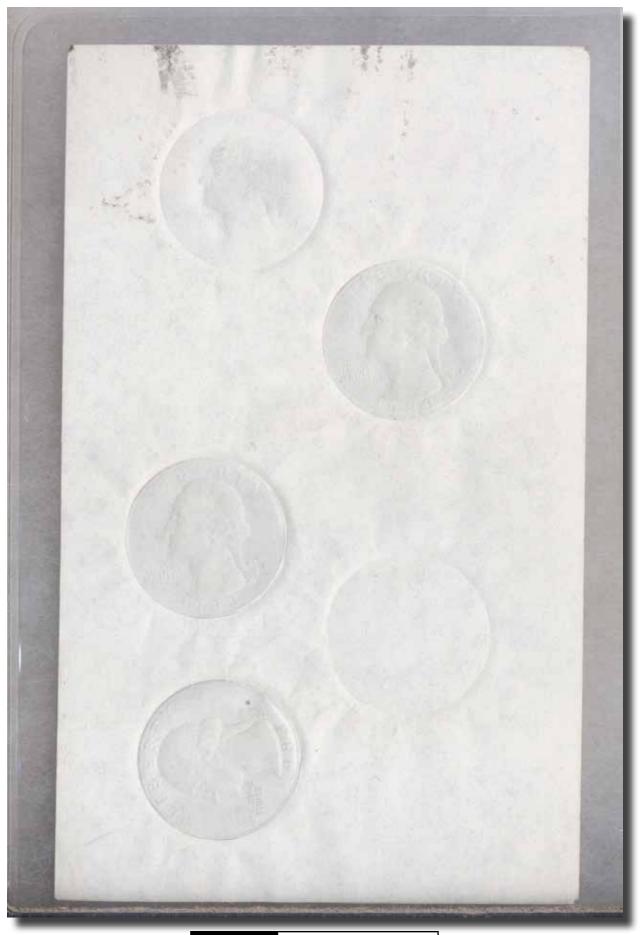

#### by Al Levy (alscoins.com)

Most rotated reverse errors listed on eBay the seller fails to mention the percentage of rotation. Other times, no mention if they are clockwise (CW) or counterclockwise (CCW). The grading services omit the same information on their labels. Many of these sold have been ignored as I do not have the time trying to figure out what actually sold. Grading