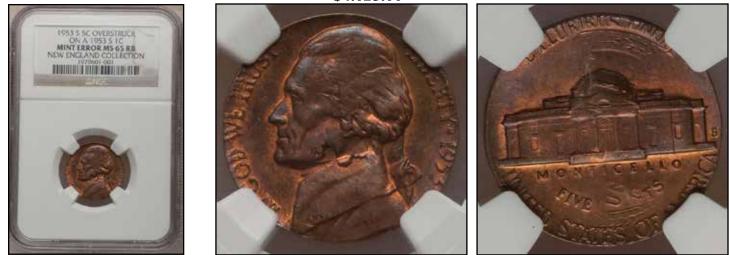

| DESCRIPTION                           | GRADED     | SOLD     | OBSERVATION                                                                                                                                     |
|---------------------------------------|------------|----------|-------------------------------------------------------------------------------------------------------------------------------------------------|
| DOUBLE DENOMINATIONS                  |            |          |                                                                                                                                                 |
| 1981-(?) STRUCK CENT ON A STRUCK DIME | PCGS 63    | \$698.00 | 170 DEGREE TURN BETWEEN STRIKES. DATE<br>SHOWS FOR LINCOLN CENT STRIKE. "8" OF<br>DIME STRIKE. NO MM.                                           |
| 1991-D STRUCK CENT ON A STRUCK DIME   | XF         | \$510.00 | LOOKS LIKE A "D" MM. CENT STRIKE 90<br>DEGREE CCW TURN. LOTS OF DETAIL.<br>SELLER GRADED IT AS AN VF/XF. LOOKS A<br>LOT BETTER BUT CANNOT TELL? |
| 1996-(?) STRUCK CENT ON A STRUCK DIME | PCGS 58    | \$710.00 | FLIPOVER. LINCOLN STRIKE HAS FULL DATE.<br>DIME STRIKE "19" ONLY. NO MM.                                                                        |
| 1974 STRUCK NICKEL ON A STRUCK CENT   | NGC 64 BRN | \$564.00 | NOT MUCH DETAIL REMAINS OF CENT<br>STRIKE.                                                                                                      |