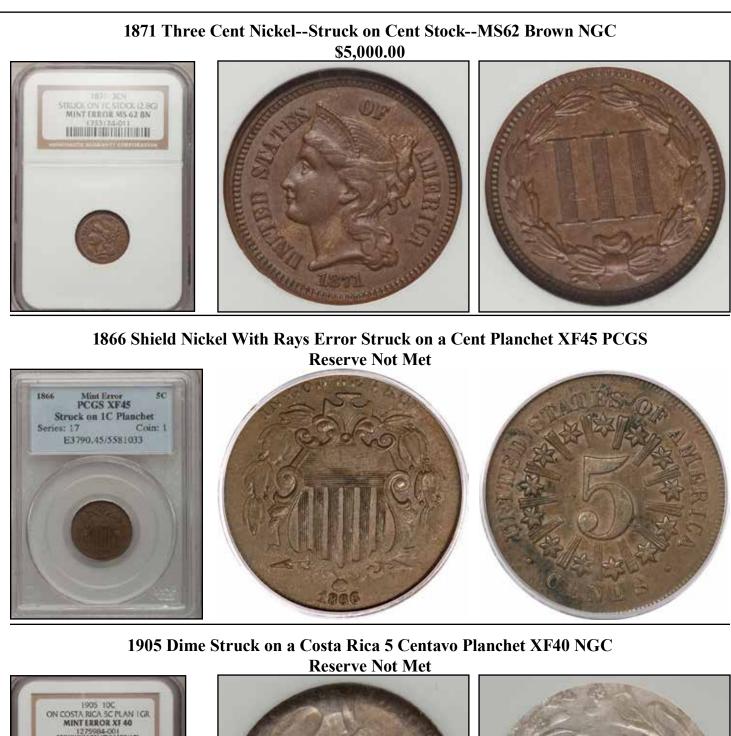

Undated Jefferson Nickel--Struck Off Center on Copper-Nickel Alloy Scrap--MS66 NGC \$546.25



Undated Jefferson Nickel--Struck on Bowtie and Straight Clip Planchet--MS66 NGC \$460.00



1941-D Jefferson Nickel--Broadstruck--MS66 Full Steps NGC \$253.00







1970-S Jefferson Nickel--Struck 65% Off Center--MS66 NGC



Post-1979 Philadelphia Mint 5c--Struck 45% O/C on a Clad 25c Layer w/Clip--MS65 NGC \$747.50



1993-P Jefferson Nickel--Struck on a Defective Clad Planchet 2.5 GR--MS65 NGC \$546.25



Page 113 minterrornews.com

Mated Pair of 1996 Jefferson Nickels--Struck 60% Off Center--MS66 NGC \$632.50





Mated Pair of 1999-P Jefferson Nickels NGC \$184.00



1976-D Kennedy Half--Double Struck Both Strikes O/C 40% And 90% O/C--MS66 NGC \$1,552.50







Page 114 minterrornews.com









Page 115 minterrornews.com



Page 116 minterrornews.com

21213

2008-P Presidential Dollar--Lettered Edge Type Two Planchet--MS62 PCGS Reserve Not Met



1893-O Liberty Eagle--Broadstruck Out of Collar--AU58 PCGS Reserve Not Met



(1860) Five Dollar, Judd-A1860-6, Unique, MS64 Brown NGC \$6,500.00







Page 117 minterrornews.com

### **Prices Realized In The September** 2010 Long Beach Heritage Auction



Editor's Note: The following coins were in the September 2010 Long Beach, CA Signature US Coin Auction #1144.



Page 118 minterrornews.com



Jefferson Nickel--Struck 55% Off Center on a Philippine 10 Sentimos Planchet--MS63 NGC \$805.00



Undated Jefferson Nickel--Struck 75% Off-Center on a Silver Dime Planchet--MS63 NGC \$1,437.50



Page 119 minterrornews.com

Undated Jef