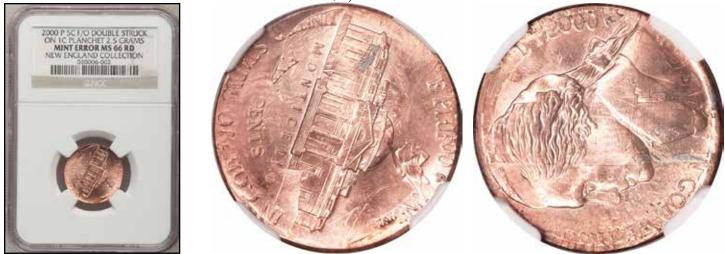

onded Pair--MS65 NGC \$1,610.00



1983-D 5C Jefferson Nickel--Struck on a Bronze Cent Planchet--MS64 Red NGC \$4,312.50





Page 105 minterrornews.com

1984-P 5C Jefferson Nickel--Double Struck on a Clad Dime Blank--MS64 NGC \$1,495.00



1985-D 5C Jefferson Nickel--Indented By Dime Planchet--AU58 NGC \$1,092.50



1987-P 5C Jefferson Nickel--Struck on Clad Stock--AU58 NGC \$1,753.75







1991-P 5C Nickel--Overstruck on a 1990-P Dime--MS64 NGC \$4,600.00



1999-P 5C Jefferson Nickel--Multiple Struck Bonded Planchet, Reverse Split Die--MS67 NGC \$2,645.00



1999-P 5C Jefferson Nickel--Multiple Struck on End of Feeder Finger--MS65 Six Full Steps NGC \$2,990.00



Page 107 minterrornews.com

2000-P 5C Jefferson Nickel--Flipover Double Struck on a Cent Planchet--MS66 Red NGC \$2,127.50



2000-D 5C Jefferson Nickel--Overstruck on a 2000-D Cent--MS68 Red NGC \$1,495.00



Undated Jefferson Nickel--Obverse Die Break at 4:00--PR67 NGC \$1,495.00









Undated Washington Quarter 25C --Double Denomination on 1963 Dime--MS64 PCGS \$2,185.00



2003-P 25C Illinois State Quarter--Struck on Five Cent Planchet--MS66 NGC \$1,437.50







Page 109 minterrornews.com

196?-D 50C Franklin Half--Struck on a Struck Cent--MS65 Red and Brown NGC Reserve Not Met



(2)1975-D 1C Lincoln Cents--Mated Pair--MS62-64 NGC \$747.50



Page 110 minterrornews.com





Undated Jefferson Nickel--Struck Off Center on Copper-Nickel Alloy Scrap--MS66 NGC \$546.25



Undated Jefferson Nickel--Struck on Bowtie and Straight Clip Planchet--MS66 NGC \$460.00



1941-D Jefferson Nickel--Broadstruck--MS66 Fu