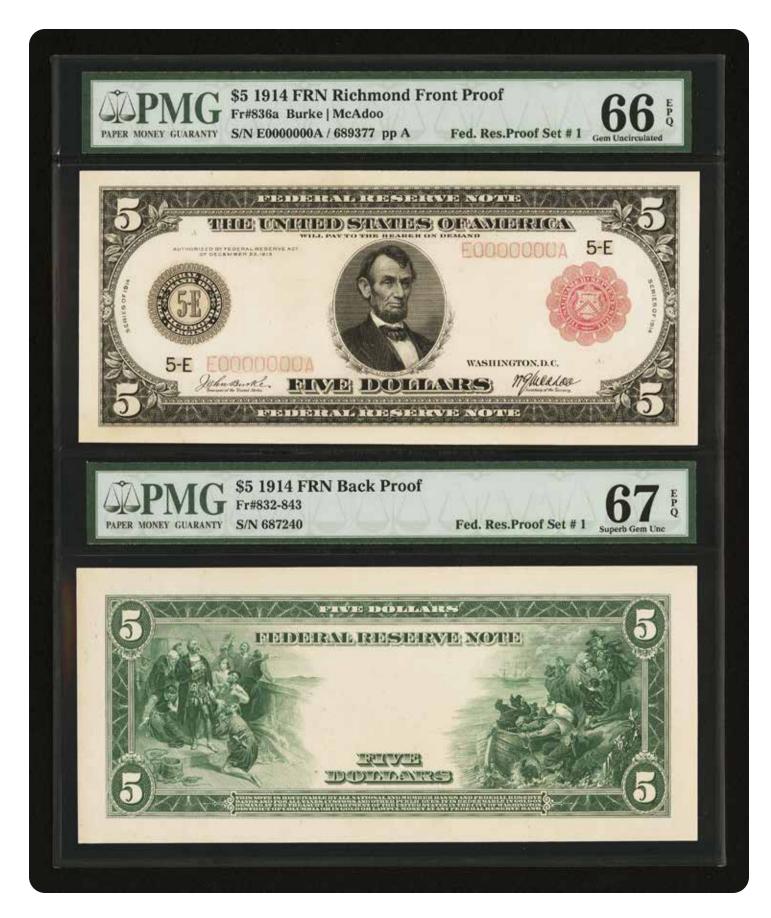

Uncirculated 67 EPQ, \$50 Back Proof Choice Uncirculated 64, \$50 Face Proof Superb Gem Uncirculated 67 EPQ, \$50 Back Proof Choice Uncirculated 64, \$50 Face Proof Superb Gem Uncirculated 65 EPQ.

With the Federal Reserve System in the news virtually every day for the past two years, and with public interest in the Fed at an all time high, this magnificent set, which is missing from even the Smithsonian Institution or the Fed itself, is a veritable founding document from the Federal Reserve System's earliest days, and this set of Proofs, the first set of Federal Reserve Notes ever produced, a true national treasure which no amount of money could ever duplicate. Estimate: \$60,000 - up.

#### Page 40 minterrornews.com



Page 41 minterrornews.com



Page 42 minterrornews.com

















# World Errors

by Martín Wettmark

I wanted to share these world errors that I've recently purchased with the readers of Mint Error News Magazine. The first one is a 1704 French 1/2 Écu triple struck on an already struck 1/2 Écu from 1691!!! The other is a mated pair 1/2 Mark in silver from Germany. The coins are from 1918. I wonder, could they be the oldest mated pair known??

1704 French 1/2 Écu Triple Struck on Struck 1691 1/2 Écu



#### 1918 German 1/2 Mark Mated Pair



# Proof U.S. Quarter Struck Over Canadian Quarter

A very small group of Proof errors recently came from a collection that was auctioned by the State of California. The U.S. Secret Service inspected and released this collection to the State of California determining that it was legal to own. The State of Californ