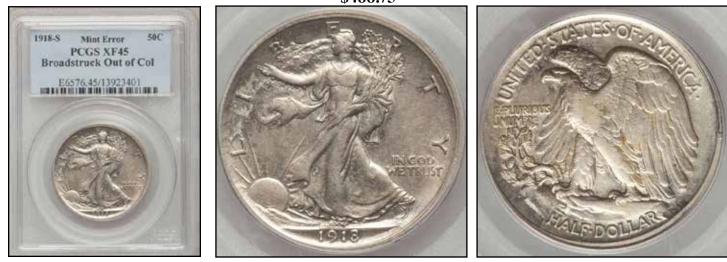

The original slabbed coins had the insert state the coins were

| DESCRIPTION                                     | QUANTITY SOLD | PRICE   | ADDITIONAL INFORMATION                                                                |
|-------------------------------------------------|---------------|---------|---------------------------------------------------------------------------------------|
| 5c BLANK PLANCHET (RAW/UNSLABBED)               | 17            | \$6.87  | WAFFLE CANCELLED                                                                      |
| 5c ND JEFFERSON (RAW/UNSLABBED)                 | 1             | \$5.24  | WAFFLE CANCELLED                                                                      |
| (40) 5c BLANK PLANCHET (RAW/UNSLABBED)          | 1             | \$55.51 | WAFFLE CANCELLED                                                                      |
| 5c 2008-D (RAW/UNSLABBED)                       | 4             | \$25.56 | WAFFLE CANCELLED.                                                                     |
| 5c & 10c BLANK TYPE (?) (RAW/UNSLABBED)         | 1             | \$17.11 | WAFFLE CANCELLED INCLUDES<br>WEBBING SCRAP                                            |
| 10c BLANK TYPE (?) (RAW/UNSLABBED)              | 8             | \$7.51  | WAFFLE CANCELLED. (CLAD?)                                                             |
| 10c 2007-D (RAW/UNSLABBED)                      | 1             | \$16.00 | WAFFLE CANCELLED.                                                                     |
| 10c 2003-P NGC BU (SLAB SHOWS NO DATE)          | 1             | \$32.99 | WAFFLE CANCELLED.                                                                     |
| 10c 2005-P PCGS BU (SLAB SHOWS NO DATE)         | 1             | \$14.51 | WAFFLE CANCELLED.                                                                     |
| 10c ND ROOSEVELT NGC BU                         | 1             | \$20.50 | MINT CANCELLED.                                                                       |
| 25c TYPE (?) BLANK (RAW/UNSLABBED)              | 34            | \$5.39  | WAFFLE CANCELLED.                                                                     |
| 25c ND WAFFLE CANCEL, SINTERED/<br>MISANNEALLED | 1             | \$12.51 | NO DETAIL SHOWING IN PICTURE.<br>SOLD AS A WASHINGTON STATE<br>2009 (PCGS REFUND TAG) |
| 25c IN 2002-(?) NGC BU                          | 2             | \$16.00 | WAFFLE CANCELLED.                                                                     |
| 25c IN 2002-P PCGS BU                           | 1             | \$18.40 | MINT CANCELLED.                                                                       |
| 25c IN 200(?)-(?) PCGS BU                       | 1             | \$15.50 | MINT CANCELLED.                                                                       |
| 25c IL 2003-P NGC BU                            | 1             | \$13.50 | WAFFLE CANCELLED.                                                                     |
| 25c IL 2003-(?) NGC BU                          | 1             | \$27.00 | MINT CANCELLED.                                                                       |
| 25c MO 2003-P NGC                               | 2             | \$19.51 | WAFFLE CANCELLED.                                                                     |
| 25c MO 2003-P NGC BU                            | 2             | \$25.70 | WAFFLE CANCELLED.                                                                     |
| 25c MO 2003-(?) NGC BU                          | 1             | \$11.75 | MINT CANCELLED.                                                                       |
| 25c ND 2006-(?) (RAW/UNSLABBED)                 | 1             | \$6.00  | WAFFLE CANCELLED                                                                      |
| 25c NE 2006-(?) (RAW/UNSLABBED)                 | 2             | \$13.45 | WAFFLE CANCELLED                                                                      |
| 25c NM 2006-D (RAW/UNSLABBED)                   | 1             | \$19.95 | WAFFLE CANCELLED                                                                      |
| 25c NM (?)-(?) (RAW/UNSLABBED)                  | 1             | \$6.50  | WAFFLE CANCELLED INCLUDES FOUR BOWTIES.                                               |
| 25c MT 2007-D (RAW/UNSLABBED)                   | 1             | \$12.50 | WAFFLE CANCELLED                                                                      |
| 25c MT 2007-(?) (RAW/UNSLABBED)                 | 1             | \$11.50 | WAFFLE CANCELLED INCLUDES FOUR BOWTIES.                                               |
| 25c UT 2007-D (RAW/UNSLABBED)                   | 1             | \$16.27 | WAFFLE CANCELLED                                                                      |
| 25c AZ 2008-D (RAW/UNSLABBED)                   | 15            | \$7.15  | WAFFLE CANCELLED                                                                      |
| 25c AZ 2008-(?) (RAW/UNSLABBED)                 | 2             | \$6.59  | WAFFLE CANCELLED. INCLUDES FOUR BOWTIES.                                              |