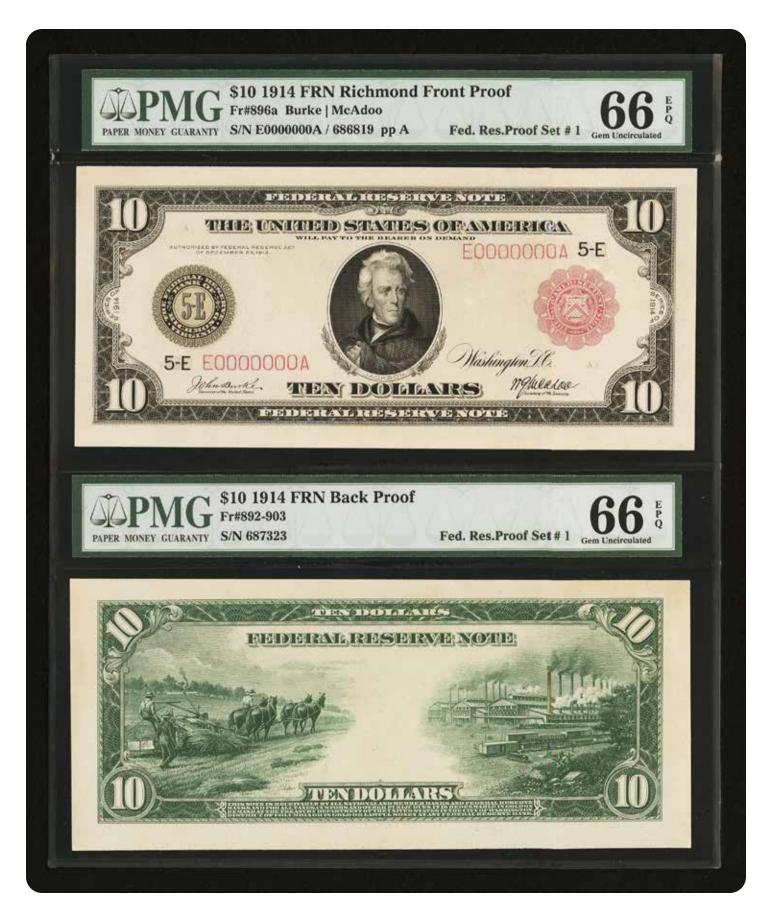

f Superb Gem Uncirculated 67 EPQ, \$50 Back Proof Choice Uncirculated 64, \$50 Face Proof Superb Gem Uncirculated 67 EPQ, \$50 Back Proof Choice Uncirculated 64, \$50 Face Proof Superb Gem Uncirculated 65 EPQ.

With the Federal Reserve System in the news virtually every day for the past two years, and with public interest in the Fed at an all time high, this magnificent set, which is missing from even the Smithsonian Institution or the Fed itself, is a veritable founding document from the Federal Reserve System's earliest days, and this set of Proofs, the first set of Federal Reserve Notes ever produced, a true national treasure which no amount of money could ever duplicate. Estimate: \$60,000 - up.

#### Page 40 minterrornews.com



Page 41 minterrornews.com



Page 42 minterrornews.com

















# World Errors

by Martín Wettmark

I wanted to share these world errors that I've recently purchased with the readers of Mint Error News Magazine. The first one is a 1704 French 1/2 Écu triple struck on an already struck 1/2 Écu from 1691!!! The other is a mated pair 1/2 Mark in silver from Germany. The coins are from 1918. I wonder, could they be the oldest mated pair known??

1704 French 1/2 Écu Triple Struck on Struck 1691 1/2 Écu



#### 1918 German 1/2 Mark Mated Pair



# Proof U.S. Quarter Struck Over Canadian Quarter

A very small group of Proof errors recently came from a collection that was auctioned by the State of California. The U.S. Secret Service inspected and released this collection to the State of California determining that it was legal to own. The State