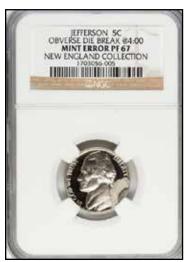

5C Jefferson Nickel--Double Struck on a Clad Dime Blank--MS64 NGC \$1,495.00



1985-D 5C Jefferson Nickel--Indented By Dime Planchet--AU58 NGC \$1,092.50



1987-P 5C Jefferson Nickel--Struck on Clad Stock--AU58 NGC \$1,753.75







1991-P 5C Nickel--Overstruck on a 1990-P Dime--MS64 NGC \$4,600.00



1999-P 5C Jefferson Nickel--Multiple Struck Bonded Planchet, Reverse Split Die--MS67 NGC \$2,645.00



1999-P 5C Jefferson Nickel--Multiple Struck on End of Feeder Finger--MS65 Six Full Steps NGC \$2,990.00



Page 107 minterrornews.com

2000-P 5C Jefferson Nickel--Flipover Double Struck on a Cent Planchet--MS66 Red NGC \$2,127.50



2000-D 5C Jefferson Nickel--Overstruck on a 2000-D Cent--MS68 Red NGC \$1,495.00



Undated Jefferson Nickel--Obverse Die Break at 4:00--PR67 NGC \$1,495.00









Undated Washington Quarter 25C --Double Denomination on 1963 Dime--MS64 PCGS \$2,185.00



2003-P 25C Illinois State Quarter--Struck on Five Cent Planchet--MS66 NGC \$1,437.50







Page 109 minterrornews.com

196?-D 50C Franklin Half--Struck on a Struck Cent--MS65 Red and Brown NGC Reserve Not Met



(2)1975-D 1C Lincoln Cents--Mated Pair--MS62-64 NGC \$747.50



Page 110 minterrornews.com





Undated Jefferson Nickel--Struck Off Center on Copper-Nickel Alloy Scrap--MS66 NGC \$546.25



Undated Jefferson Nickel--Struck on Bowtie and Straight Clip Planchet--MS66 NGC \$460.00



1941-D Jefferson Nickel--Broadstruck--MS66 Full Steps NGC \$253.00







1970-S Jefferson Nickel--Struck 65% Off Center--MS66 NGC



Post-1979 Philadelphia Mint 5c--Struck 45% O/C on a Clad 25c Layer w/Cl