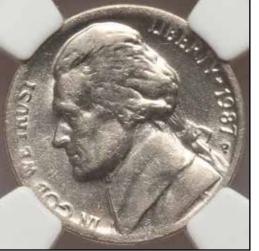

### Double Denomination & Off-Metal Error Sales

Common are the 25c 1970-D on 10c stock planchet. Try and find examples for other years or on other denominations. These are very under rated and under valued error types. Some collectors hope to determine that these errors are actually struck on a foreign blank.

The better the picture, the higher the bid. When the seller lists the coin and states: "You Grade It", chances are the coin was cleaned or scratched. (Some of the grades listed below are a guess on my behalf.)

Check out the price differences for the 1970-D 10c struck on dime stock.

The problem with eBay, there are many coins being sold as off metals, off stock. See my chart below "Counterfeits/Questionable errors."

| DESCRIPTION                                     | GRADED     | SOLD    | OBSERVATION                                                            |  |
|-------------------------------------------------|------------|---------|------------------------------------------------------------------------|--|
| 1c 1966 EXTRA THICKNESS & OVERWEIGHT            | AU         | \$11.80 | WEIGHS 3.15 GRAMS. (FAR AWAY PICTURES)                                 |  |
| 1c ND STRUCK ON A THIN PLANCHET +<br>OFF CENTER | NGC 62 R&B | \$45.00 | WEIGHS 1.6 GRAMS. (NOT ON HOLDER) OFF<br>CENTER 20%.                   |  |
| 5c 1980-P STRUCK ON A THIN PLANCHET             | ANACS 60   | \$86.00 | NO WEIGHT GIVEN.                                                       |  |
| 25c 1964 STRUCK ON A THIN PLANCHET              | AU         | \$43.05 | WEIGHS 4.5 GRAMS. IF ON DIME STOCK IT<br>WOULD WEIGH 4.16 GRAMS.       |  |
| 25c 1964 ROLLED THIN PLANCHET                   | PCGS 58    | \$91.05 | WEIGHS 78.7 GRAINS. 18% LIGHT.                                         |  |
| 25c 1964 ROLLED THIN PLANCHET                   | PCGS 63    | \$65.52 | WEIGHS 83 GRAINS. 14% LIGHT.                                           |  |
| 25c 1967 STRUCK ON 10c STOCK                    | VF         | \$30.78 | WEIGHS 4.8 GRAMS. (COUNTING MACHINE DAMAGE)                            |  |
| 25c 1970-D STRUCK ON 10c STOCK                  | XF         | \$22.25 | NO WEIGHT GIVEN (OBVERSE SCRATCH)                                      |  |
| 25c 1970-D STRUCK ON 10c STOCK                  | XF         | \$27.50 | WEIGHS 4.24 GRAMS.                                                     |  |
| 25c 1970-D STRUCK ON 10c STOCK                  | XF         | \$28.00 | WEIGHS 4.3 GRAMS/66.35 GRAINS.<br>(SCRATCHED)                          |  |
| 25c 1970-D STRUCK ON 10c STOCK                  | AU         | \$36.85 | NO WEIGHT GIVEN.                                                       |  |
| 25c 1970-D STRUCK ON 10c STOCK                  | AU         | \$17.50 | WEIGHS 4.3 GRAMS.                                                      |  |
| 25c 1970-D STRUCK ON 10c STOCK                  | NGC NET AU | \$45.99 | WEIGHS 4.2 GRAMS. (REVERSE WHEEL MARK.)                                |  |
| 25c 1970-D STRUCK ON 10c STOCK                  | NGC NET AU | \$67.00 | WEIGHS 2.3 GRAMS. (WEIGHT IS PROBABLY 4.3 GRAMS. COUNTING WHEEL MARK.) |  |
| 25c 1976-D STRUCK ON A THIN PLANCHET            | AU         | \$15.48 | WEIGHS 5.1 GRAMS.                                                      |  |