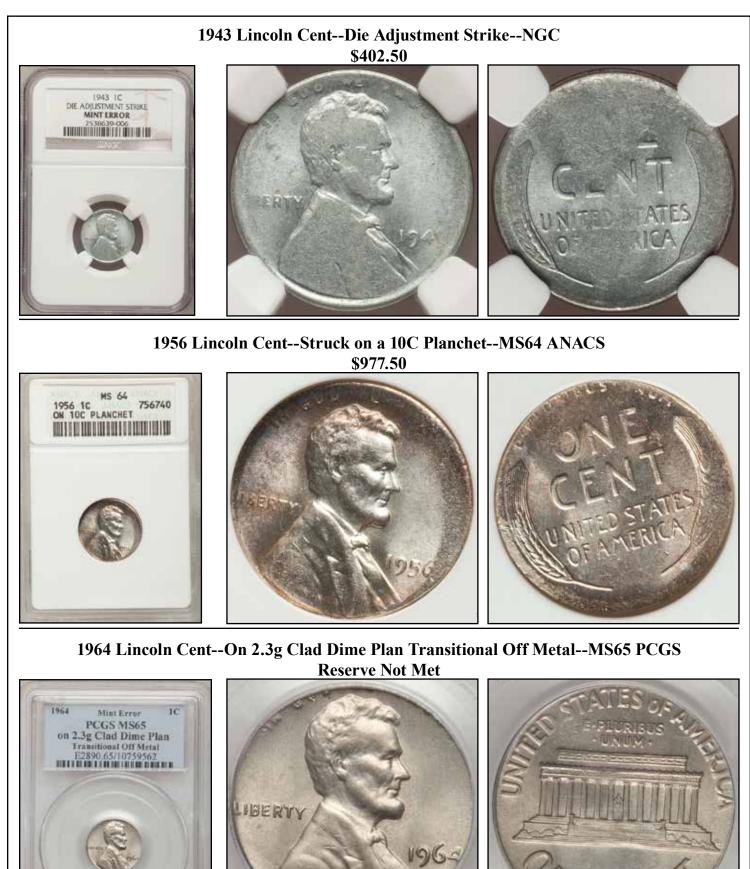

### Double Denomination & Off-Metal Error Sales

There are date collectors for off metals. Completing this may not be possible. For the collector that has been looking for specific dates to come on the market may have been waiting for decades. So, it is not unusual to see an MS64 example sell for the same price as an AU55. If you do not stretch for this coin, it may not show up on the market for another decade. planchets have always peaked collectors interests. Same with nickels or quarters struck on cent planchets. Check out the price variance between an example that sells that has a brown color to one that is a full red. The red coin may bring twice the price due to EYE APPEAL!

Multiple errors on off metals are highly desirable. There may only be one example of an off metal struck off center. Or, double struck plus off metal.

Off metals have a very high eye appeal. Cents struck on dime

| DESCRIPTION                        | GRADED       | SOLD     | OBSERVATION                                                                     |
|------------------------------------|--------------|----------|---------------------------------------------------------------------------------|
| 1c/10c 1956                        | AU           | \$470.00 | FULL DATE & MM AREA. (CLEANED)                                                  |
| 1c/10c 1956                        | AU           | \$441.90 | FULL DATE & MM AREA. WEIGHS 2.45 GRAMS.                                         |
| 1c/10c 1964-D                      | UNC          | \$201.49 | FULL DATE & MM. (CLEANED)                                                       |
| 1c/10c 1969                        | ANACS 58     | \$255.00 | FULL DATE & MM AREA.                                                            |
| 1c/10c 1981-D                      | NGC 66       | \$272.88 | FULL DATE & MM AREA. WEIGHS 2.3 GRAMS.                                          |
| 1c/10c 199(8)                      | PCGS 65      | \$421.05 | ALMOST A FULL DATE. FULL MM AREA.                                               |
| 1c/FOREIGN 1972-D                  | UNC          | \$113.60 | FULL DATE & MM. WEIGHS 2.4 GRAMS.<br>(ACTUAL COLOR OF COIN NOT MENTIONED)       |
| 1c/FOREIGN 1996                    | NGC 63 R&B   | \$103.50 | FULL DATE & MM AREA. WEIGHS 1.71 GRAMS.                                         |
| 5c/1c 1964                         | AU           | \$152.50 | NO WEIGHT GIVEN.                                                                |
| 5c/1c (1970)                       | UNC R&B      | \$158.05 | TOP OF DATE MISSING.                                                            |
| 5c/1c (1977)                       | BU R&B       | \$189.99 | 1/2 DATE.                                                                       |
| 5c/1c (1977)-D + TYPE I PLANCHET   | UNC R&B      | \$162.50 | 1/2 DATE. FULL MM.                                                              |
| 5c/1c 197(8)                       | AU           | \$113.60 | TOP OF "8" MISSING. (OBV & REV DAMAGE)                                          |
| 5c/1c 1978                         | AU           | \$143.50 | FULL DATE. WEIGHS 3.1 GRAMS.<br>(ENVIRONMENTAL DAMAGE)                          |
| 5c/1c 1979                         | NGC 64 R&B   | \$199.99 | FULL DATE & MM. WEIGHS 3.1 GRAMS.                                               |
| 5c/1c (1979) ON A DAMAGED PLANCHET | AU           | \$89.88  | 3/4 OF DATE.                                                                    |
| 5c/1c 1980-P                       | AU           | \$128.17 | FULL DATE & MM. (OBVERSE EDGE DAMAGE & SCRATCHES)                               |
| 5c/1c 1980-P                       | AU           | \$116.67 | FULL DATE & MM.                                                                 |
| 5c/1c 1980-P                       | NGC 63 R&B   | \$224.61 | FULL DATE & MM.                                                                 |
| 5c/1c 1980-P                       | NGC 65 R&B   | \$229.08 | FULL DATE & MM.                                                                 |
| 5c/1c (1980)-P                     | ANACS 65 RED | \$165.47 | ALMOST A FULL DATE. FULL MM.                                                    |
| 5c/1c (1980)-P                     | NGC 65 R&B   | \$248.00 | 1/2 DATE. FULL MM. WEIGHS 3.1 GRAMS.                                            |
| 5c/1c (1980)-P                     | PCGS 60 R&B  | \$182.59 | 1/2 DATE. FULL MM.                                                              |
| 5c/1c (1982)-P                     | UNC BRN      | \$130.50 | 1/2 DATE. FULL MM. (OBV & REV SCRATCH)                                          |
| 5c/1c (1987)-P                     | UNC R&B      | \$133.10 | TOP OF DATE MISSING. FULL MM. WEIGHS 3.1<br>GRAMS. (SELLER DIDNOT LIST A DATE?) |
| 5c/1c ND COPPER                    | UNC BRN      | \$124.50 | NO DATE OR MM. WEIGHS 3.1 GRAMS.                                                |
| 5c/1c ND-(P) COPPER                | BU R&B       | \$141.38 | PIECE OF DATE SHOWS. 1/2 OF MM. (MIGHT BE A 1974?)                              |
| 5c/1c ND COPPER                    | NGC 62 R&B   | \$184.50 | PIECE OF DATE SHOWS. 1980??? WEIGHS 3.0 GRAMS.                                  |
| 5c/1c ND COPPER                    | PCGS 55      | \$153.50 | NO DATE. NO MM.                                                                 |
| 5c/CLAD PLANCHET 1987-P            | NGC 45       | \$865.99 | FULL DATE + MM. WEIGHS 4.2 GRAMS.                                               |
| 5c/10c ND CLAD                     | AU           | \$178.50 | NO DATE OR MM. WEIGHS 2.4 GRAMS.                                                |
| 5c/10c ND CLAD                     | PCGS 63      | \$278.00 | NO DATE OR MM.                                                                  |