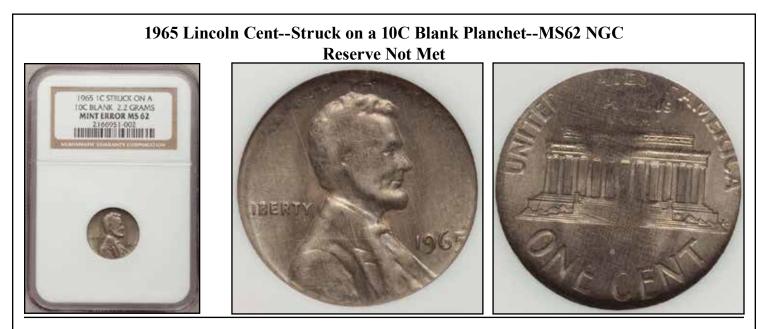

### Double Denomination & Off-Metal Error Sales

Common are the 25c 1970-D on 10c stock planchet. Try and find examples for other years or on other denominations. These are very under rated and under valued error types. Some collectors hope to determine that these errors are actually struck on a foreign blank.

The better the picture, the higher the bid. When the seller lists the coin and states: "You Grade It", chances are the coin was cleaned or scratched. (Some of the grades listed below are a guess on my behalf.)

Check out the price differences for the 1970-D 10c struck on dime stock.

The problem with eBay, there are many coins being sold as off metals, off stock. See my chart below "Counterfeits/Questionable errors."

| DESCRIPTION                                     | GRADED     | SOLD    | OBSERVATION                                                            |  |
|-------------------------------------------------|------------|---------|------------------------------------------------------------------------|--|
| 1c 1966 EXTRA THICKNESS & OVERWEIGHT            | AU         | \$11.80 | WEIGHS 3.15 GRAMS. (FAR AWAY PICTURES)                                 |  |
| 1c ND STRUCK ON A THIN PLANCHET +<br>OFF CENTER | NGC 62 R&B | \$45.00 | WEIGHS 1.6 GRAMS. (NOT ON HOLDER) OFF<br>CENTER 20%.                   |  |
| 5c 1980-P STRUCK ON A THIN PLANCHET             | ANACS 60   | \$86.00 | NO WEIGHT GIVEN.                                                       |  |
| 25c 1964 STRUCK ON A THIN PLANCHET              | AU         | \$43.05 | WEIGHS 4.5 GRAMS. IF ON DIME STOCK IT<br>WOULD WEIGH 4.16 GRAMS.       |  |
| 25c 1964 ROLLED THIN PLANCHET                   | PCGS 58    | \$91.05 | WEIGHS 78.7 GRAINS. 18% LIGHT.                                         |  |
| 25c 1964 ROLLED THIN PLANCHET                   | PCGS 63    | \$65.52 | WEIGHS 83 GRAINS. 14% LIGHT.                                           |  |
| 25c 1967 STRUCK ON 10c STOCK                    | VF         | \$30.78 | WEIGHS 4.8 GRAMS. (COUNTING MACHINE DAMAGE)                            |  |
| 25c 1970-D STRUCK ON 10c STOCK                  | XF         | \$22.25 | NO WEIGHT GIVEN (OBVERSE SCRATCH)                                      |  |
| 25c 1970-D STRUCK ON 10c STOCK                  | XF         | \$27.50 | WEIGHS 4.24 GRAMS.                                                     |  |
| 25c 1970-D STRUCK ON 10c STOCK                  | XF         | \$28.00 | WEIGHS 4.3 GRAMS/66.35 GRAINS.<br>(SCRATCHED)                          |  |
| 25c 1970-D STRUCK ON 10c STOCK                  | AU         | \$36.85 | NO WEIGHT GIVEN.                                                       |  |
| 25c 1970-D STRUCK ON 10c STOCK                  | AU         | \$17.50 | WEIGHS 4.3 GRAMS.                                                      |  |
| 25c 1970-D STRUCK ON 10c STOCK                  | NGC NET AU | \$45.99 | WEIGHS 4.2 GRAMS. (REVERSE WHEEL MARK.)                                |  |
| 25c 1970-D STRUCK ON 10c STOCK                  | NGC NET AU | \$67.00 | WEIGHS 2.3 GRAMS. (WEIGHT IS PROBABLY 4.3 GRAMS. COUNTING WHEEL MARK.) |  |
| 25c 1976-D STRUCK ON A THIN PLANCHET            | AU         | \$15.48 | WEIGHS 5.1 GRAMS.                                                      |  |