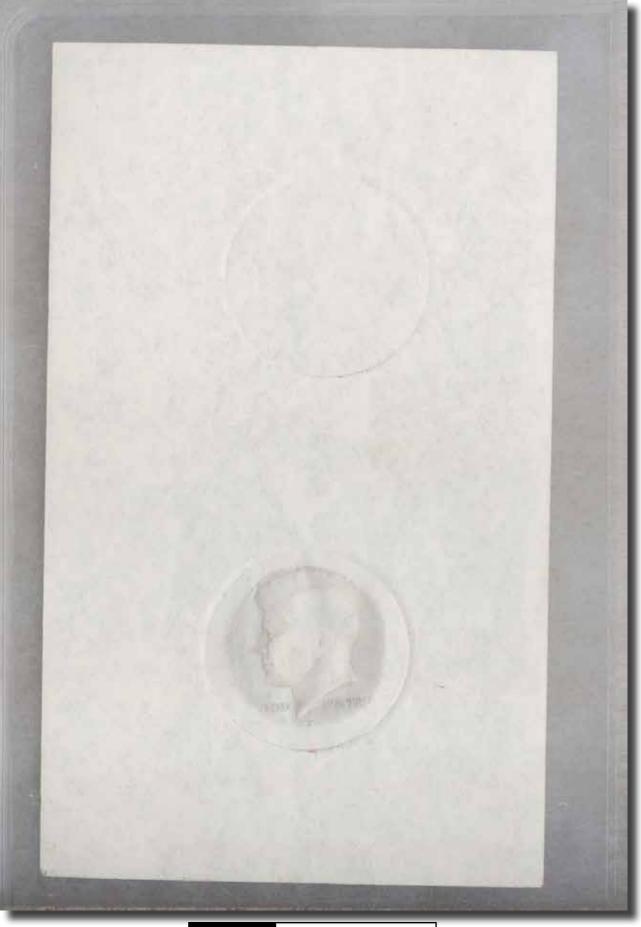

#### by Al Levy (alscoins.com)

Most rotated reverse errors listed on eBay the seller fails to mention the percentage of rotation. Other times, no mention if they are clockwise (CW) or counterclockwise (CCW). The grading services omit the same information on their labels. Many of these sold have been ignored as I do not have the time trying to figure out what actually sold. Grading