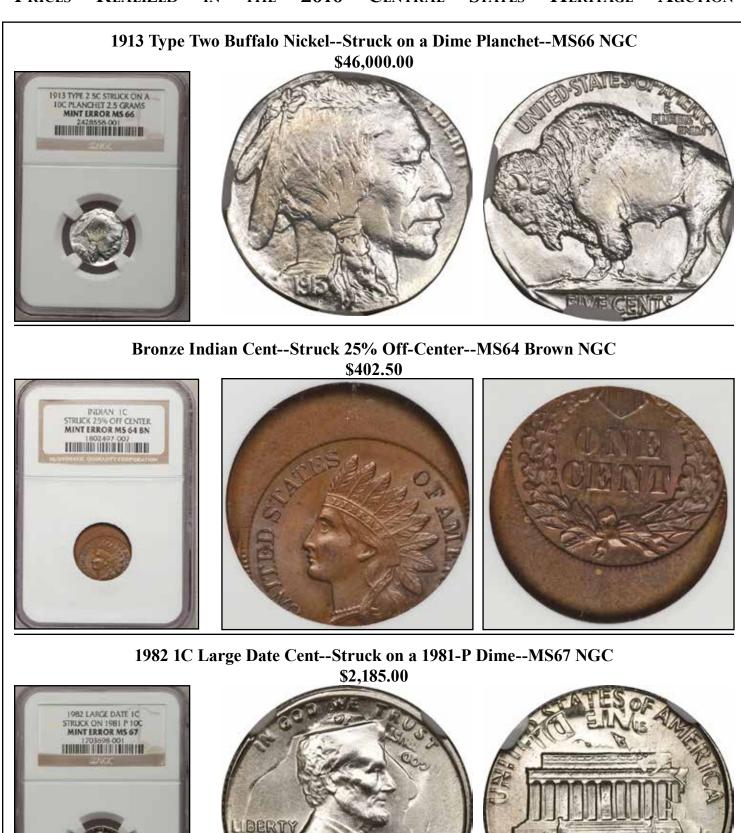

he numismatic grading firm of ICG and enables CONECA members and non-members to have their coins attributed by a CONECA attributer and then graded and slabbed by ICG.

### **CONECA Error Examination Services**

CONECA offers two examination services. One service enables members and non-members to send coins to an authorized CONECA examiner who will return an opinion of each coin's error classification. The other service is offered through the numismatic grading firm of ICG and enables CONECA members and non-members to have their coins examined by a CONECA examiner and then graded and slabbed by ICG.

# conecaonline.org

# Prices Realized In The 2010 Central States Heritage Auction



Editor's Note: The following coins were in the April-May 2010 Milwaukee, WI CSNS US Coin Auction #1139.





Page 83 minterrornews.com



2001 Lincoln Cent--Double Denomination, Struck on a 2001-P Dime--MS68 NGC Not Sold



1864 Large Motto Two Cent Piece on a Bronze Cent Planchet, Medallic Alignment--AU58 NGC Not Sold















Page 89 minterrornews.com









Page 90 minterrornews.com

1969 Lincoln Cent--Struck on a Canada 10C Blank Planchet--MS64 Red NGC \$345.00



1971-S Lincoln Cent--Struck 70% off Center--MS66 Red and Brown NGC \$149.50



1998 Cent--Broadstruck Partial Brockage mated with a 1998 Cent--Double Struck MS65 Red ANACS - \$178.25







Page 92 minterrornews.com

1999-D Statehood Quarter Delaware--Struck on 5C Planchet--MS65 PCGS



1999-D Statehood Quarter Delaware--Struck on 5C Planchet--MS66 PCGS \$690.00



2002-S Ohio 25C--Proof Cupped Broadstrike, Clashed Dies Ob