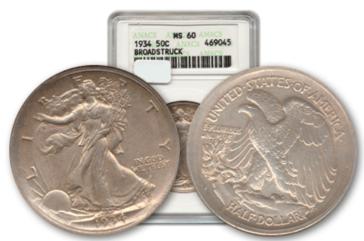

The original slabbed coins had the insert state the coins were

| DESCRIPTION                                     | QUANTITY SOLD | PRICE   | ADDITIONAL INFORMATION                                                                |
|-------------------------------------------------|---------------|---------|---------------------------------------------------------------------------------------|
| 5c BLANK PLANCHET (RAW/UNSLABBED)               | 17            | \$6.87  | WAFFLE CANCELLED                                                                      |
| 5c ND JEFFERSON (RAW/UNSLABBED)                 | 1             | \$5.24  | WAFFLE CANCELLED                                                                      |
| (40) 5c BLANK PLANCHET (RAW/UNSLABBED)          | 1             | \$55.51 | WAFFLE CANCELLED                                                                      |
| 5c 2008-D (RAW/UNSLABBED)                       | 4             | \$25.56 | WAFFLE CANCELLED.                                                                     |
| 5c & 10c BLANK TYPE (?) (RAW/UNSLABBED)         | 1             | \$17.11 | WAFFLE CANCELLED INCLUDES<br>WEBBING SCRAP                                            |
| 10c BLANK TYPE (?) (RAW/UNSLABBED)              | 8             | \$7.51  | WAFFLE CANCELLED. (CLAD?)                                                             |
| 10c 2007-D (RAW/UNSLABBED)                      | 1             | \$16.00 | WAFFLE CANCELLED.                                                                     |
| 10c 2003-P NGC BU (SLAB SHOWS NO DATE)          | 1             | \$32.99 | WAFFLE CANCELLED.                                                                     |
| 10c 2005-P PCGS BU (SLAB SHOWS NO DATE)         | 1             | \$14.51 | WAFFLE CANCELLED.                                                                     |
| 10c ND ROOSEVELT NGC BU                         | 1             | \$20.50 | MINT CANCELLED.                                                                       |
| 25c TYPE (?) BLANK (RAW/UNSLABBED)              | 34            | \$5.39  | WAFFLE CANCELLED.                                                                     |
| 25c ND WAFFLE CANCEL, SINTERED/<br>MISANNEALLED | 1             | \$12.51 | NO DETAIL SHOWING IN PICTURE.<br>SOLD AS A WASHINGTON STATE<br>2009 (PCGS REFUND TAG) |
| 25c IN 2002-(?) NGC BU                          | 2             | \$16.00 | WAFFLE CANCELLED.                                                                     |
| 25c IN 2002-P PCGS BU                           | 1             | \$18.40 | MINT CANCELLED.                                                                       |
| 25c IN 200(?)-(?) PCGS BU                       | 1             | \$15.50 | MINT CANCELLED.                                                                       |
| 25c IL 2003-P NGC BU                            | 1             | \$13.50 | WAFFLE CANCELLED.                                                                     |
| 25c IL 2003-(?) NGC BU                          | 1             | \$27.00 | MINT CANCELLED.                                                                       |
| 25c MO 2003-P NGC                               | 2             | \$19.51 | WAFFLE CANCELLED.                                                                     |
| 25c MO 2003-P NGC BU                            | 2             | \$25.70 | WAFFLE CANCELLED.                                                                     |
| 25c MO 2003-(?) NGC BU                          | 1             | \$11.75 | MINT CANCELLED.                                                                       |
| 25c ND 2006-(?) (RAW/UNSLABBED)                 | 1             | \$6.00  | WAFFLE CANCELLED                                                                      |
| 25c NE 2006-(?) (RAW/UNSLABBED)                 | 2             | \$13.45 | WAFFLE CANCELLED                                                                      |
| 25c NM 2006-D (RAW/UNSLABBED)                   | 1             | \$19.95 | WAFFLE CANCELLED                                                                      |
| 25c NM (?)-(?) (RAW/UNSLABBED)                  | 1             | \$6.50  | WAFFLE CANCELLED INCLUDES FOUR BOWTIES.                                               |
| 25c MT 2007-D (RAW/UNSLABBED)                   | 1             | \$12.50 | WAFFLE CANCELLED                                                                      |
| 25c MT 2007-(?) (RAW/UNSLABBED)                 | 1             | \$11.50 | WAFFLE CANCELLED INCLUDES FOUR BOWTIES.                                               |
| 25c UT 2007-D (RAW/UNSLABBED)                   | 1             | \$16.27 | WAFFLE CANCELLED                                                                      |
| 25c AZ 2008-D (RAW/UNSLABBED)                   | 15            | \$7.15  | WAFFLE CANCELLED                                                                      |
| 25c AZ 2008-(?) (RAW/UNSLABBED)                 | 2             | \$6.59  | WAFFLE CANCELLED. INCLUDES FOUR BOWTIES.                                              |

#### by Al Levy (alscoins.com)

Blanks are very popular. But, buyer beware. Many of the blanks selling on eBay are of foreign origin. The Mexican 50 Pesos is a good example as it resembles a USA half dollar. These are being marketed as 90% silver blanks. Another thing to watch for are US silver dollar blanks. The ones being offered may actually be blanks intended for bullion. Buyers must ask questions prior to purchasing. Ask the seller for edge descriptions. Also, weight.