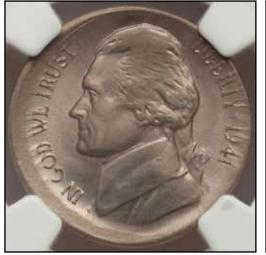

Here are records of recent sales of off-center mint errors on eBay from July 1, 2010 to September 30, 2010.

- 1. All lots had buyers. If the coins actually changed hands is unknown.
- 2. A picture accompanied each lot or it was not recognized.
- 3. Mislabeled items were ignored.
- 4. Some lots may have changed hands more than once.
- 5. "D" next to the date symbolizes that the coin had damage or was scratched.
- 6. "C" next to the date symbolizes that the coin was cleaned.
- 7. "B" next to the date symbolizes that the coin had damage and was cleaned.
- 8. If the date or mint mark was missing or partially visible, parentheses were used.
- 9. Postage/handling/insurance fees were ignored.
- 10. Major auctions were not listed.

| DENOM | YEAR     | NOTES | GRADE       | LESS:11% | 11%-35%  | 36%-75% | <b>OVER 75%</b> |
|-------|----------|-------|-------------|----------|----------|---------|-----------------|
| 1c    | 189(2)   |       | NGC 35      | \$191.38 |          |         |                 |
| 1c    | 1900     | D     | AG          | \$25.38  |          |         |                 |
| 1c    | 1903     | D     | XF          |          | \$350.89 |         |                 |
| 1c    | 1905     | В     | VG          |          | \$136.49 |         |                 |
| 1c    | 1908     | С     | VG          |          | \$128.50 |         |                 |
| 1c    | 1917-S   |       | XF          |          | \$151.68 |         |                 |
| 1c    | 1935-D   |       | UNC R&B     | \$62.10  |          |         |                 |
| 1c    | 1937     |       | VG          | \$46.55  |          |         |                 |
| 1c    | 1937     |       | UNC BRN     | \$28.99  |          |         |                 |
| 1c    | 193(9)   | D     | AU          |          | \$40.99  |         |                 |
| 1c    | 1939-S   |       | PCGS 60 BRN | \$51.55  |          |         |                 |
| 1c    | 193(?)-D |       | UNC BRN     |          |          | \$37.88 |                 |
| 1c    | 1942     | D     | XF          | \$20.59  |          |         |                 |
| 1c    | 1943     | D     | REPROCESSED | \$39.99  |          |         |                 |
| 1c    | 1943     |       | ANACS 63    | \$48.99  |          |         |                 |
| 1c    | 1943     |       | NGC 58      | \$81.00  |          |         |                 |