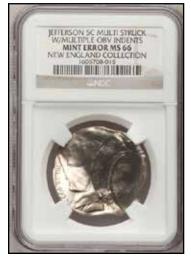

1432, Pollock-1575, High R.7, PR62 Gilt NGC \$6,900.00



1874 1C Indian Cent--Struck 40% Off Center--MS63 Brown NGC \$3,220.00



Jefferson Nickel--Struck 50% O/C on a Defective Cent Planchet--MS63 Red and Brown NGC \$1,092.50



Undated Jefferson Nickel--Struck 35% Off Center on a Silver Dime Planchet--MS63 NGC \$1,150.00



Undated Jefferson Nickel--Saddle Struck on a Dime Blank--MS64 NGC \$1,207.50



Undated Jefferson Nickel--Double Struck, Saddle Struck on a Cent Blank--MS64 Red NGC \$1,495.00



Page 100 minterrornews.com

Jefferson Nickel--Struck 70% Off Center on a Clad Planchet With a Straight Clip--MS64 NGC \$2,990.00



Five Jefferson Nickels Struck on Scrap MS64 to MS65 \$1,610.00



Undated Jefferson Nickel--Multiple Struck with Multiple Obverse Indents--MS66 NGC \$1,092.50







Page 101 minterrornews.com





1974 Nickel Struck on a 1973 Nickel Housed in a 1974 Philadelphia Mint Set \$2,185.00





1977-D 5C Jefferson Nickel--Obverse Die Cap--MS67 Six Full Steps NGC \$1,035.00



1979 5C Jefferson Nickel--Struck on a Steel Washer--MS64 NGC \$4,887.50





1980-D 5C Jefferson Nickel--Struck 50% Off Center on a Dime Planchet--MS67 NGC \$1,495.00



1981-P 5C Jefferson Nickel--Bonded Pair--MS65 NGC \$1,610.00



1983-D 5C Jefferson Nickel--Struck on a Bronze Cent Planchet--MS64 Red NGC \$4,312.50





Page 105 minterrornews.com

1984-P 5C Jefferson Nickel--Double Struck on a Clad Dime Blank--MS64 NGC \$1,495.00



1985-D 5C Jefferson Nickel--Indented By Dime Planchet--AU58 NGC \$1,092.50



1987-P 5C Jefferson Nickel--Struck on Clad Stock--AU58 NGC \$1,753.75