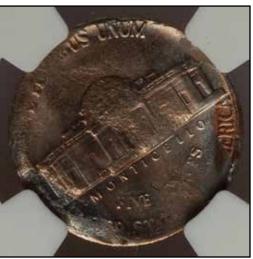

### Double Denomination & Off-Metal Error Sales

Common are the 25c 1970-D on 10c stock planchet. Try and find examples for other years or on other denominations. These are very under rated and under valued error types. Some collectors hope to determine that these errors are actually struck on a foreign blank.

The better the picture, the higher the bid. When the seller lists the coin and states: "You Grade It", chances are the coin was cleaned or scratched. (Some of the grades listed below are a guess on my behalf.)

Check out the price differences for the 1970-D 10c struck on dime stock.

The problem with eBay, there are many coins being sold as off metals, off stock. See my chart below "Counterfeits/Questionable errors."