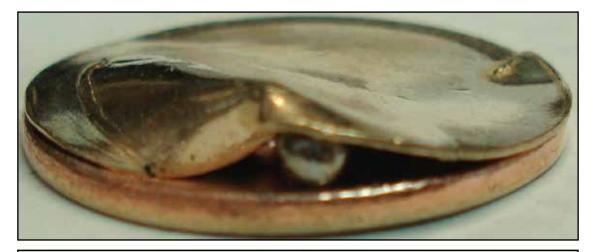

| DESCRIPTION                   | GRADED      | SOLD    | OBSERVATION                                                                                |
|-------------------------------|-------------|---------|--------------------------------------------------------------------------------------------|
| 10c 1968-D 10% OBVERSE        | PCGS 65     | \$22.49 | IMPROPER OBVERSE CLADDING.                                                                 |
| 10c 1969-D OBVERSE            | NGC 63      | \$37.02 | BROWN COLOR. WEIGHS 1.9 GRAMS.                                                             |
| 10c 1972 45% OBVERSE          | VF          | \$28.99 | CORROSIVE. LOOKS LIKE A CLAM SHELL THAT HAD THE LAYER PULLED OFF THAN THE METAL FLATTENED. |
| 10c 1977 REVERSE              | PCGS 58     | \$34.00 | BROWN COLOR.                                                                               |
| 10c 1979-D OBVERSE            | UNC         | \$29.60 | BROWN COLOR.                                                                               |
| 10c 1980-P 40% OBVERSE        | AU DAMAGED  | \$22.49 | BROWN COLOR. (ORIGINALLY A CLAM SHELL, PULLED APART)                                       |
| 10c 1994-D OBVERSE            | UNC         | \$26.97 | RED & BROWN COLOR.                                                                         |
| 10c 1999-P OBVERSE            | AU          | \$35.10 | RED & BROWN COLOR. WEIGHS 1.8 GRAMS.                                                       |
| 10c 2000-D REVERSE            | GEM BU      | \$45.00 | RED COLOR.                                                                                 |
| 10c 2000-P OBVERSE            | BU          | \$15.51 | RED COLOR. WEIGHS 1.9 GRAMS.                                                               |
| 10c 2004-P REVERSE            | GEM BU      | \$39.00 | RED COLOR.                                                                                 |
| 10c 2005-D OBVERSE            | UNC         | \$72.78 | BROWN COLOR. WEIGHS 1.8 GRAMS/27.75 GRAINS. (CLAD<br>LAYER OFF ON DEFECTIVE PLANCHET.)     |
| 10c ND REVERSE CLAD<br>LAYER. | NGC 63      | \$57.99 | WEIGHS .37 GRAINS.                                                                         |
| 25c 1966 45% OBVERSE          | UNC DAMAGED | \$16.50 | BROWN COLOR. (ORIGINALLY A CLAM SHELL, PULLED APART)                                       |
| 25c 1967 80% OBVERSE          | AU DAMAGED  | \$32.53 | BROWN COLOR. (ORIGINALLY A CLAM SHELL, PULLED APART)                                       |
| 25c 1977 35% OBVERSE          | ANACS 55    | \$38.00 | RED & BROWN COLOR. MORE OF A DEFECTIVE PLANCHET THAN A CLAD LAYER MISSING.                 |
| 25c 1979 OBVERSE              | AU          | \$65.00 | BROWN COLOR. NO WEIGHT GIVEN.                                                              |
| 25c 1990-P REVERSE            | AU          | \$45.95 | BROWN COLOR. WEIGHS 4.67 GRAMS.                                                            |