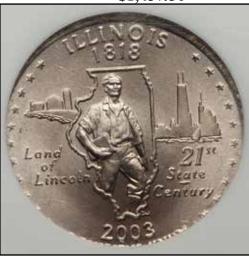

## Wisconsin Quarter "Extra Leaves"

#### by Al Levy (alscoins.com)

Last quarter I reported that the low and high leaf Wisconsin quarters were selling around the same price level. This quarter the prices have lowered. Still, hundreds of these listed remain unsold. The High Leafs are suppose to be the rarest. The price variance between the high and low are very close if sold raw. Last quarter it was reported that the low Leaf raw coins sold for less in uncirculated than the circulated. This quarter the spread is normal, however both grades lost value. In circulated grade, the low leaf brought a higher price than the high leaf.