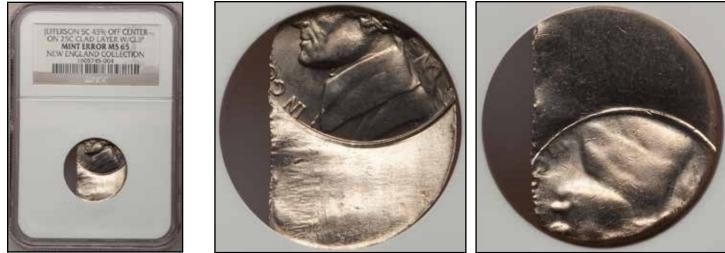

## **Clad Layer Split-Off Mint Error Sales**

#### by Al Levy (alscoins.com)

"Clad layers off" are very popular due to the statehood guarter issues. There are a few collectors trying to complete a type set of obverse and reverse. This inflates the market on a temporary basis. Once the hole in their collection is filled, additional examples sell for way less. Compare this quarters' sales to last quarters' for the statehood quarters. Good example how sale prices lowered. If the coin shows a red copper color, it will bring a very high price compared to a brown. Buyers on eBay must be careful when trying to purchase these by scan only. Some pictures have been doctored and the sellers do not grade or describe these coins. Therefore, the information listed below may not be 100% accurate. The buyers must ask questions prior to bidding. Such as: What is the weight? Is the color natural? What is your return policy?