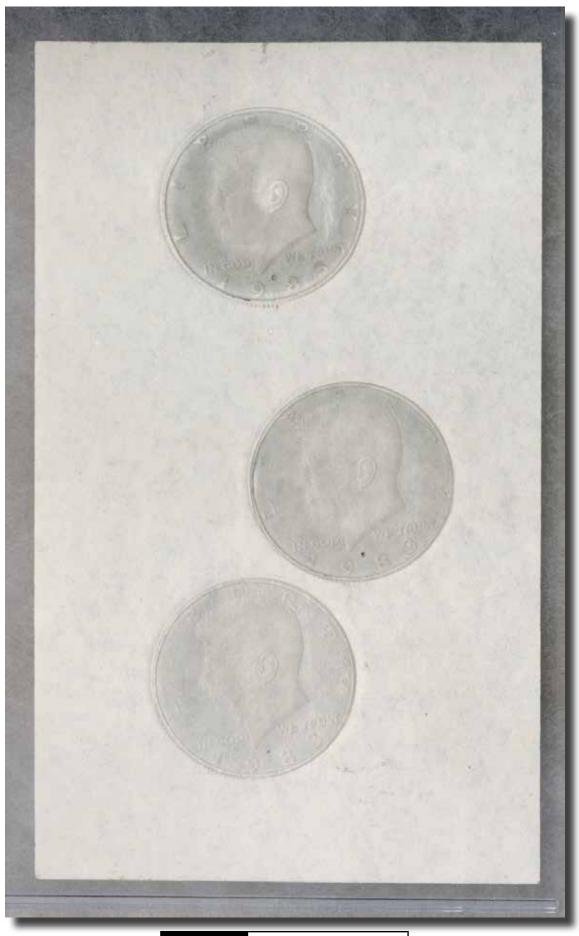

a Microscope. John Devine recalls direct conversations with Mr. Fulwider regarding these never-before-seen examples, and until authenticating these specific sheets, he had never seen or heard of any other examples.

Although we had heard of such methods used at the San Francisco Mint for preparation in the striking of Proof coinage, these sheets confirm what John Devine was told directly by Mr. Fulwider. They have been in Mr. Fulwider's safe for over twenty years, until he sold then in 2005.

After being involved in Mint Error hobby and being a student of the Minting process for over forty years, it was stunning and breathtaking the first time I was handed this set of Proof Trial Strikings. They are authentic coinage strikings from genuine U.S. Proof Coin Dies, in a non-metallic medium.









### Proof Paper Impressions



# BYERS NUMISMATIC CORP



### RARE U.S. GOLD • PATTERNS • MINT ERRORS

## RARE U.S. GOLD

- · CERTIFIED BY PCGS OR NGC
- PRE-1840 GOLD COINS IN ALL DENOMINATIONS
- PROOF, MINT STATE & SPECIMEN
- ALL GRADES FROM MS 64 TO MS 68
- COINS PRICED FROM \$50,000 TO \$1,000,000

### U.S. PATTERNS & DIE TRIALS

- · CERTIFIED BY PCGS OR NGC
- STRUCK IN GOLD OR OFF-METALS OF GOLD DENOMINATIONS
- · MOST JUDD #'S THAT ARE R-7, R-8 OR UNIQUE
- · ALL GRADES FROM PROOF 64 TO PROOF 68
- COINS PRICED FROM \$50,000 TO \$1,000,000

### **U.S. MINT ERRORS**

- · CERTIFIED BY PCGS OR NGC
- · GOLD & RARE SILVER TYPE ERRORS
- · MINT STATE & PROOF 62 TO 68
- MODERN & TYPE FROM \$25,000 TO \$500,000



**MIKE BYERS** P.O. Box 5090, San Clemente, CA USA 92674 Office: 949-276-70