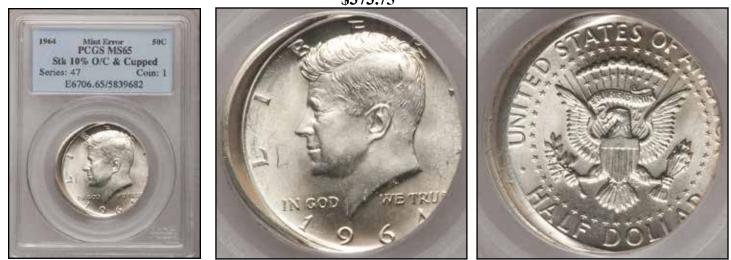

on a Bronze Cent Planchet, Medallic Alignment--AU58 NGC Not Sold















Page 89 minterrornews.com









Page 90 minterrornews.com

1969 Lincoln Cent--Struck on a Canada 10C Blank Planchet--MS64 Red NGC \$345.00



1971-S Lincoln Cent--Struck 70% off Center--MS66 Red and Brown NGC \$149.50



1998 Cent--Broadstruck Partial Brockage mated with a 1998 Cent--Double Struck MS65 Red ANACS - \$178.25







Page 92 minterrornews.com

1999-D Statehood Quarter Delaware--Struck on 5C Planchet--MS65 PCGS



1999-D Statehood Quarter Delaware--Struck on 5C Planchet--MS66 PCGS \$690.00



2002-S Ohio 25C--Proof Cupped Broadstrike, Clashed Dies Obv & Rev PR62 Deep Cameo PCGS Not Sold



Page 93 minterrornews.com

1964 Kennedy Half Dollar--Struck 10% Off-Center and Cupped--MS65 PCGS \$373.75



1983-P Kennedy Half Dollar--Double Struck 2nd Broadstruck W/Obv Indent--MS66 NGC \$805.00



1878-CC Morgan Dollar--Obverse Struck Thru--MS62 NGC. GSA Soft Pack \$322.00



### Visit www.HeritageCoin.com for your ERROR COIN RESEARCH FREE MEMBERSHIP! These are only a



Heritage Plaza, 100 Highland Park Village, 2nd Floor • Dallas, Texas 75205-2788 1-800-US COINS (800-872-6467) • 214-528-3500 • FAX: 214-443-8425 www.HeritageCoin.com • e-mail: Bids@HeritageCoin.com www.CurrencyAuction.com • e-mail: Notes@CurrencyAuction.com These are only a sample of the thousands of error coins Heritage has handled. Consign your error coins today to the next Heritage Sale.

Look up these error coins in our Permanent Auction Archives for descriptions and full-color, enlargeable images:

A. 2003 ANA Nationa