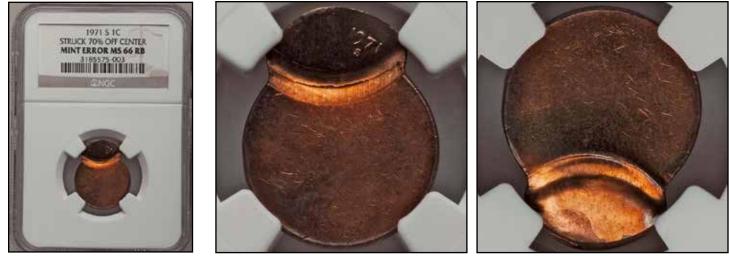

#### Off-Center Market Lincoln Wheatback Cent

Collectors are aware that most of these dates are nearly impossible to find. They are willing to substitute off centers with broadstrikes or partial collars. It is not unusual to find these error types mixed within a collection. The collector will purchase these dated error types that fill the void in their collection. Some dates take decades before one shows up for sale.

Scan through the back issues of Mint Error News Magazine to look up prices realized for the early Lincoln off-centers. The closer to the 50% off center with a full date and mintmark, the more money is paid. The color of the coin is a major price factor. Almost each quarter 1956-D and 1957-D are sold on eBay. None sold! A few were offered in low grades but failed to sell due to prices asked. The major auction houses have been selling these in high grades for way more than they sold on eBay in the past.

A 1c 1975 PCGS MS68 sold for \$317.78 50% off center. Color was not listed on the holder but looked like it was Red. For \$545.00 a 5c 200(4) with no mintmark area sold. Then a 25c CA 200(5) with no mintmark in Unc sold for \$756.00. How