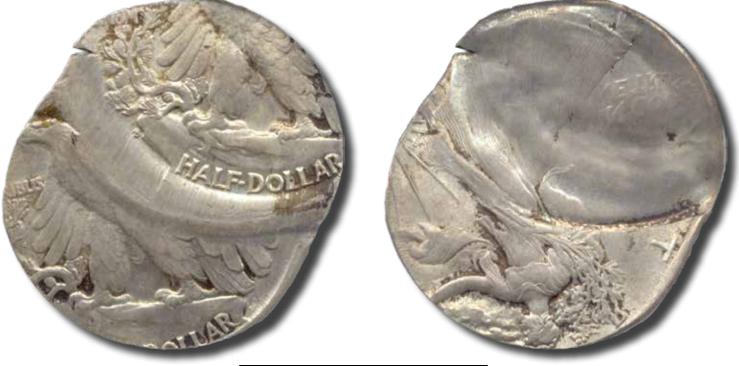

| WISCONSIN 2004-D: SETS         |              |          |                          |
|--------------------------------|--------------|----------|--------------------------|
| DESCRIPTION                    | GRADE        | PRICE    | ADDITIONAL INFORMATION   |
| 3 COIN SET - LOW, HIGH, NORMAL | UNCIRCULATED | \$223.03 |                          |
| 3 COIN SET - LOW, HIGH, NORMAL | NGC 66       | \$577.50 |                          |
| 3 COIN SET - LOW, HIGH, NORMAL | PCGS 65      | \$460.00 | LOW = AU55, HIGH = AU58. |
| 2 COIN SET - LOW, HIGH         | NGC 58       | \$167.50 |                          |
| 2 COIN SET - LOW, HIGH         | NGC 64       | \$277.13 |                          |
| 2 COIN SET - LOW, HIGH         | NGC 65       | \$322.00 |                          |
| 2 COIN SET - LOW, HIGH         | PCGS 65      | \$471.88 |                          |
| 2 COIN SET - LOW, HIGH         | UNCIRCULATED | \$232.50 |                          |