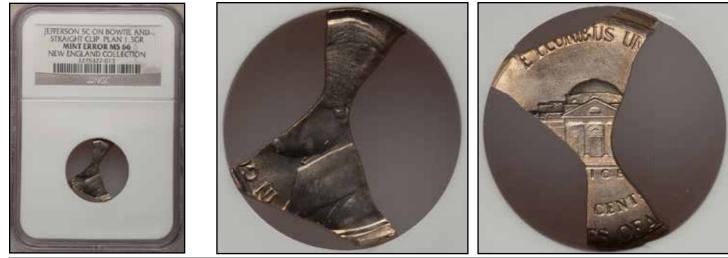

k on a Cent Planchet--MS66 Red NGC \$2,127.50



2000-D 5C Jefferson Nickel--Overstruck on a 2000-D Cent--MS68 Red NGC \$1,495.00



Undated Jefferson Nickel--Obverse Die Break at 4:00--PR67 NGC \$1,495.00









Undated Washington Quarter 25C --Double Denomination on 1963 Dime--MS64 PCGS \$2,185.00



2003-P 25C Illinois State Quarter--Struck on Five Cent Planchet--MS66 NGC \$1,437.50







Page 109 minterrornews.com

196?-D 50C Franklin Half--Struck on a Struck Cent--MS65 Red and Brown NGC Reserve Not Met



(2)1975-D 1C Lincoln Cents--Mated Pair--MS62-64 NGC \$747.50



Page 110 minterrornews.com





Undated Jefferson Nickel--Struck Off Center on Copper-Nickel Alloy Scrap--MS66 NGC \$546.25



Undated Jefferson Nickel--Struck on Bowtie and Straight Clip Planchet--MS66 NGC \$460.00



1941-D Jefferson Nickel--Broadstruck--MS66 Full Steps NGC \$253.00







1970-S Jefferson Nickel--Struck 65% Off Center--MS66 NGC



Post-1979 Philadelphia Mint 5c--Struck 45% O/C on a Clad 25c Layer w/Clip--MS65 NGC \$747.50



1993-P Jefferson Nickel--Struck on a Defective Clad Planchet 2.5 GR--MS65 NGC \$546.25



Page 113 minterrornews.com

Mated Pair of 1996 Jefferson Nickels--Struck 60% Off Center--MS66 NGC \$632.50





Mated Pair of 1999-P Jefferson Nickels NGC \$184.00



1976-D Kennedy Half--Double Struck Both Strikes O/C 40% And 90% O/C--MS66 NGC \$1,552.50







Page 114 minterrornews.com









Page 115 minterrornews.com



Page 116 minterrornews.com

21213

2008-P Presidential Dollar--Lettered Edge Type Two Planchet--MS62 PCGS Reserve Not Met



1893-O Liberty Eagle--Br