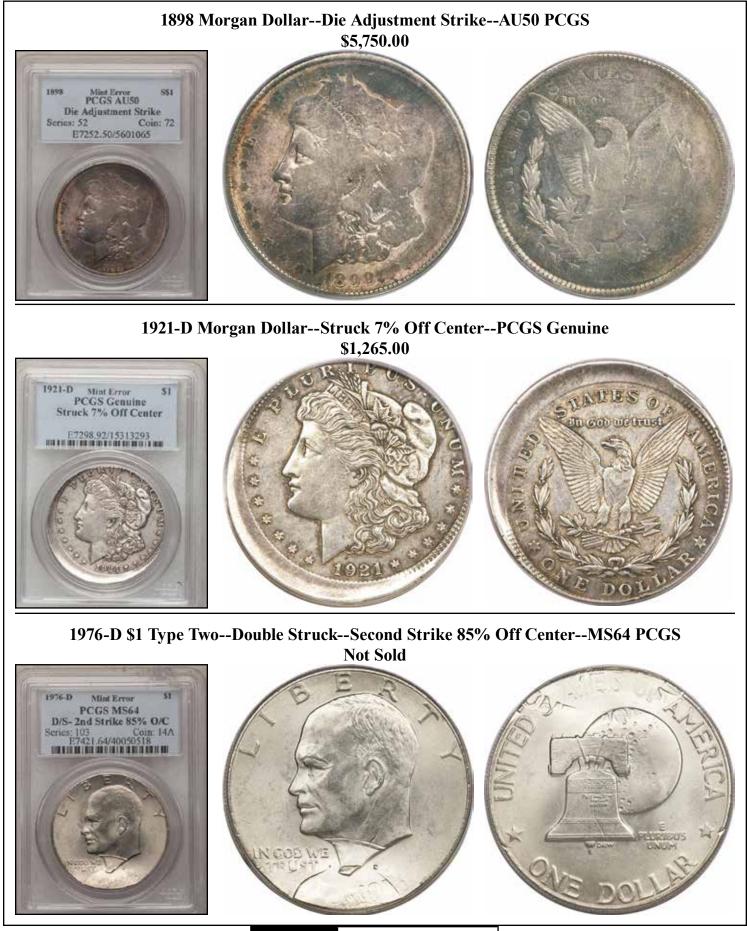

o examination services. One service enables members and non-members to send coins to an authorized CONECA examiner who will return an opinion of each coin's error classification. The other service is offered through the numismatic grading firm of ICG and enables CONECA members and non-members to have their coins examined by a CONECA examiner and then graded and slabbed by ICG.

# conecaonline.org

# Prices Realized In The 2010 Central States Heritage Auction



Editor's Note: The following coins were in the April-May 2010 Milwaukee, WI CSNS US Coin Auction #1139.





Page 83 minterrornews.com



2001 Lincoln Cent--Double Denomination, Struck on a 2001-P Dime--MS68 NGC Not Sold



1864 Large Motto Two Cent Piece on a Bronze Cent Planchet, Medallic Alignment--AU58 NGC Not Sold















Page 89 minterrornews.com









Page 90 minterrornews.com

1969 Lincoln Cent--Struck on a Canada 10C Blank Planchet--MS64 Red NGC \$345.00



1971-S Lincoln Cent--Struck 70% off Center--MS66 Red and Brown NGC \$149.50



1998 Cent--Broadstruck Partial Brockage mated with a 1998 Cent--Double Struck MS65 Red ANACS - \$178.25







Page 92 minterrornews.com

1999-D Statehood Quarter Delaware--Struck on 5C Planchet--MS65 PCGS



1999-D Statehood Quarter Delaware--Struck on 5C Planchet--MS66 PCGS \$690.00



2002-S Ohio 25C--Proof Cupped Broadstrike, Clashed Dies Obv & Rev PR62 Deep Cameo PCGS Not Sold



Page 93 minterrornews.com

1964 Kennedy Half Dollar--Struck 10% Off-Center and Cupped--MS65 PCGS \$373.75



1983-P Kennedy Half Dollar--Double Struck 2nd Broadstruck W/Obv Indent--MS66