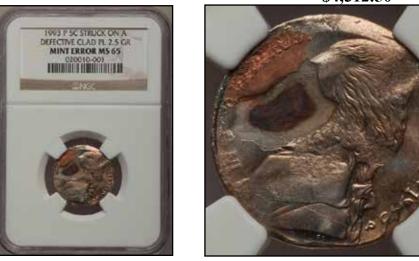

### Double Denomination & Off-Metal Error Sales

There are date collectors for off metals. Completing this may not be possible. For the collector that has been looking for specific dates to come on the market may have been waiting for decades. So, it is not unusual to see an MS64 example sell for the same price as an AU55. If you do not stretch for this coin, it may not show up on the market for another decade. planchets have always peaked collectors interests. Same with nickels or quarters struck on cent planchets. Check out the price variance between an example that sells that has a brown color to one that is a full red. The red coin may bring twice the price due to EYE APPEAL!

Multiple errors on off metals are highly desirable. There may only be one example of an off metal struck off center. Or, double struck plus off metal.

Off metals have a very high eye appeal. Cents struck on dime

| DESCRIPTION                        | GRADED       | SOLD     | OBSERVATION                                                                     |
|------------------------------------|--------------|----------|---------------------------------------------------------------------------------|
| 1c/10c 1956                        | AU           | \$470.00 | FULL DATE & MM AREA. (CLEANED)                                                  |
| 1c/10c 1956                        | AU           | \$441.90 | FULL DATE & MM AREA. WEIGHS 2.45 GRAMS.                                         |
| 1c/10c 1964-D                      | UNC          | \$201.49 | FULL DATE & MM. (CLEANED)                                                       |
| 1c/10c 1969                        | ANACS 58     | \$255.00 | FULL DATE & MM AREA.                                                            |
| 1c/10c 1981-D                      | NGC 66       | \$272.88 | FULL DATE & MM AREA. WEIGHS 2.3 GRAMS.                                          |
| 1c/10c 199(8)                      | PCGS 65      | \$421.05 | ALMOST A FULL DATE. FULL MM AREA.                                               |
| 1c/FOREIGN 1972-D                  | UNC          | \$113.60 | FULL DATE & MM. WEIGHS 2.4 GRAMS.<br>(ACTUAL COLOR OF COIN NOT MENTIONED)       |
| 1c/FOREIGN 1996                    | NGC 63 R&B   | \$103.50 | FULL DATE & MM AREA. WEIGHS 1.71 GRAMS.                                         |
| 5c/1c 1964                         | AU           | \$152.50 | NO WEIGHT GIVEN.                                                                |
| 5c/1c (1970)                       | UNC R&B      | \$158.05 | TOP OF DATE MISSING.                                                            |
| 5c/1c (1977)                       | BU R&B       | \$189.99 | 1/2 DATE.                                                                       |
| 5c/1c (1977)-D + TYPE I PLANCHET   | UNC R&B      | \$162.50 | 1/2 DATE. FULL MM.                                                              |
| 5c/1c 197(8)                       | AU           | \$113.60 | TOP OF "8" MISSING. (OBV & REV DAMAGE)                                          |
| 5c/1c 1978                         | AU           | \$143.50 | FULL DATE. WEIGHS 3.1 GRAMS.<br>(ENVIRONMENTAL DAMAGE)                          |
| 5c/1c 1979                         | NGC 64 R&B   | \$199.99 | FULL DATE & MM. WEIGHS 3.1 GRAMS.                                               |
| 5c/1c (1979) ON A DAMAGED PLANCHET | AU           | \$89.88  | 3/4 OF DATE.                                                                    |
| 5c/1c 1980-P                       | AU           | \$128.17 | FULL DATE & MM. (OBVERSE EDGE DAMAGE & SCRATCHES)                               |
| 5c/1c 1980-P                       | AU           | \$116.67 | FULL DATE & MM.                                                                 |
| 5c/1c 1980-P                       | NGC 63 R&B   | \$224.61 | FULL DATE & MM.                                                                 |
| 5c/1c 1980-P                       | NGC 65 R&B   | \$229.08 | FULL DATE & MM.                                                                 |
| 5c/1c (1980)-P                     | ANACS 65 RED | \$165.47 | ALMOST A FULL DATE. FULL MM.                                                    |
| 5c/1c (1980)-P                     | NGC 65 R&B   | \$248.00 | 1/2 DATE. FULL MM. WEIGHS 3.1 GRAMS.                                            |
| 5c/1c (1980)-P                     | PCGS 60 R&B  | \$182.59 | 1/2 DATE. FULL MM.                                                              |
| 5c/1c (1982)-P                     | UNC BRN      | \$130.50 | 1/2 DATE. FULL MM. (OBV & REV SCRATCH)                                          |
| 5c/1c (1987)-P                     | UNC R&B      | \$133.10 | TOP OF DATE MISSING. FULL MM. WEIGHS 3.1<br>GRAMS. (SELLER DIDNOT LIST A DATE?) |
| 5c/1c ND COPPER                    | UNC BRN      | \$124.50 | NO DATE OR MM. WEIGHS 3.1 GRAMS.                                                |
| 5c/1c ND-(P) COPPER                | BU R&B       | \$141.38 | PIECE OF DATE SHOWS. 1/2 OF MM. (MIGHT BE A 1974?)                              |
| 5c/1c ND COPPER                    | NGC 62 R&B   | \$184.50 | PIECE OF DATE SHOWS. 1980??? WEIGHS 3.0 GRAMS.                                  |
| 5c/1c ND COPPER                    | PCGS 55      | \$153.50 | NO DATE. NO MM.                                                                 |
| 5c/CLAD PLANCHET 1987-P            | NGC 45       | \$865.99 | FULL DATE + MM. WEIGHS 4.2 GRAMS.                                               |
| 5c/10c ND CLAD                     | AU           | \$178.50 | NO DATE OR MM. WEIGHS 2.4 GRAMS.                                                |
| 5c/10c ND CLAD                     | PCGS 63      | \$278.00 | NO DATE OR MM.                                                                  |