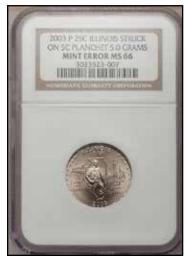

--Struck on Clad Stock--AU58 NGC \$1,753.75







1991-P 5C Nickel--Overstruck on a 1990-P Dime--MS64 NGC \$4,600.00



1999-P 5C Jefferson Nickel--Multiple Struck Bonded Planchet, Reverse Split Die--MS67 NGC \$2,645.00



1999-P 5C Jefferson Nickel--Multiple Struck on End of Feeder Finger--MS65 Six Full Steps NGC \$2,990.00



Page 107 minterrornews.com

2000-P 5C Jefferson Nickel--Flipover Double Struck on a Cent Planchet--MS66 Red NGC \$2,127.50



2000-D 5C Jefferson Nickel--Overstruck on a 2000-D Cent--MS68 Red NGC \$1,495.00



Undated Jefferson Nickel--Obverse Die Break at 4:00--PR67 NGC \$1,495.00









Undated Washington Quarter 25C --Double Denomination on 1963 Dime--MS64 PCGS \$2,185.00



2003-P 25C Illinois State Quarter--Struck on Five Cent Planchet--MS66 NGC \$1,437.50







Page 109 minterrornews.com

196?-D 50C Franklin Half--Struck on a Struck Cent--MS65 Red and Brown NGC Reserve Not Met



(2)1975-D 1C Lincoln Cents--Mated Pair--MS62-64 NGC \$747.50



Page 110 minterrornews.com





Undated Jefferson Nickel--Struck Off Center on Copper-Nickel Alloy Scrap--MS66 NGC \$546.25



Undated Jefferson Nickel--Struck on Bowtie and Straight Clip Planchet--MS66 NGC \$460.00



1941-D Jefferson Nickel--Broadstruck--MS66 Full Steps NGC \$253.00







1970-S Jefferson Nickel--Struck 65% Off Center--MS66 NGC



Post-1979 Philadelphia Mint 5c--Struck 45% O/C on a Clad 25c Layer w/Clip--MS65 NGC \$747.50



1993-P Jefferson Nickel--Struck on a Defective Clad Planchet 2.5 GR--MS65 NGC \$546.25



Page 113 minterrornews.com

Mated Pair of 1996 Jefferson Nickels--Stru