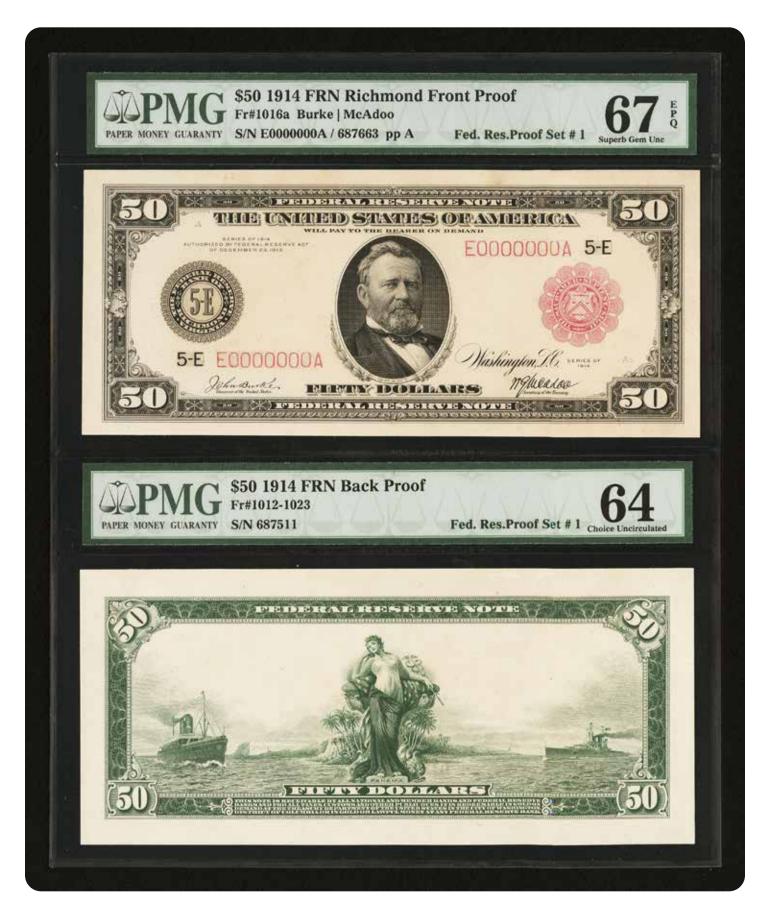

Gem Uncirculated 67 EPQ, \$50 Back Proof Choice Uncirculated 64, \$50 Face Proof Superb Gem Uncirculated 67 EPQ, \$50 Back Proof Choice Uncirculated 64, \$50 Face Proof Superb Gem Uncirculated 65 EPQ.

With the Federal Reserve System in the news virtually every day for the past two years, and with public interest in the Fed at an all time high, this magnificent set, which is missing from even the Smithsonian Institution or the Fed itself, is a veritable founding document from the Federal Reserve System's earliest days, and this set of Proofs, the first set of Federal Reserve Notes ever produced, a true national treasure which no amount of money could ever duplicate. Estimate: \$60,000 - up.

#### Page 40 minterrornews.com



Page 41 minterrornews.com



Page 42 minterrornews.com

















# World Errors

by Martín Wettmark

I wanted to share these world errors that I've recently purchased with the readers of Mint Error News Magazine. The first one is a 1704 French 1/2 Écu triple struck on an already struck 1/2 Écu from 1691!!! The other is a mated pair 1/2 Mark in silver from Germany. The coins are from 1918. I wonder, could they be the oldest mated pair known??

1704 French 1/2 Écu Triple Struck on Struck 1691 1/2 Écu



#### 1918 German 1/2 Mark Mated Pair



# Proof U.S. Quarter Struck Over Canadian Quarter

A very small group of Proof errors recently came from a collection that was auctioned by the State of California. The U.S. Secret Service inspected and released this collection to the State of California determining that it was legal to own. The State of Cali