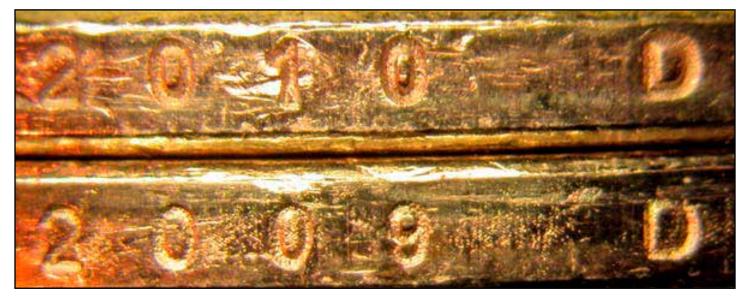

residential Dollar Excites Error Collectors

and, therefore, this type of error coin may remain a significant rarity.

The authentication process was overseen by NGC special consultant and mint error expert, David J. Camire, who comments on the significance of this discovery: "The error coins that result from a cross pollination of Presidential dollars and Sacagawea or Native American dollars are unquestionably some of the most exciting error coins coming out of any mint today. Not only do they provide unique insight into the production process of the Mint, but they emerge in unexpected ways and in incredible discoveries. We had long speculated that an incorrect date error might be found, and we've been waiting three years for it!"



A close-up view of the 2010-dated Zachary Taylor \$1.



Side-by-side comparison of the 2010-dated Zachary Taylor \$1 with a 2009-dated example.



# National Gold Bank Note Face Specimens

*Editor's Note:* Here is a set of National Gold Bank Not Face Specimens from The Kiddler National Gold Bank of Boston. No notes ever circulated from that bank.

\$50/\$100 Nat'l Gold Bank Note Face Specimens Hessler # NGBE1/NGBE2 1870 Boston, Massachusetts The Kidder Nat'l Gold Bank pp A Great Lakes Collection PAPER MONEY GUARANTY KDURS COMBER 1 JEKH

Page 78 minterrornews.com

### Summer 2010 & Current Error Market Conditions

By Rich Schemmer (richerrors.com)

fter attending several major auctions since January and most lately the auctions at the ANA Convention in Boston (2010), we have made a very fair evaluation of the current Numismatic Error Market.