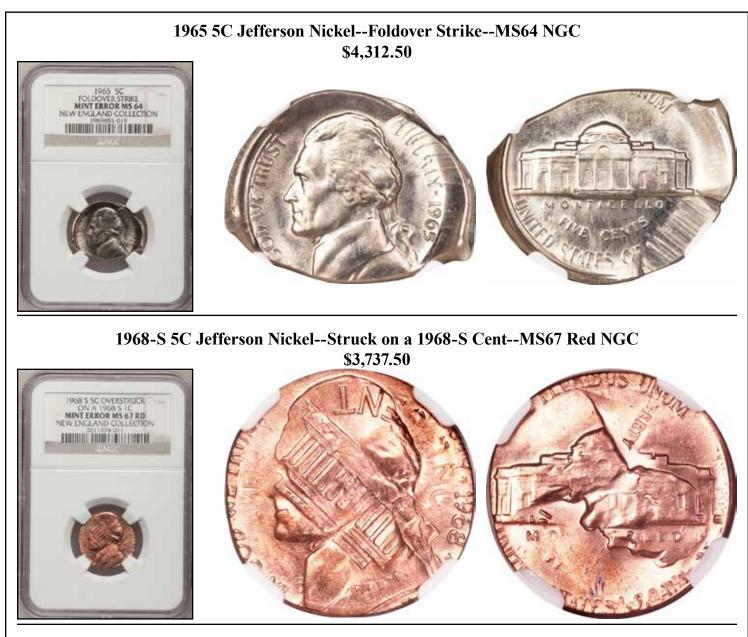

ilt NGC \$6,900.00



1874 1C Indian Cent--Struck 40% Off Center--MS63 Brown NGC \$3,220.00



Jefferson Nickel--Struck 50% O/C on a Defective Cent Planchet--MS63 Red and Brown NGC \$1,092.50



Undated Jefferson Nickel--Struck 35% Off Center on a Silver Dime Planchet--MS63 NGC \$1,150.00



Undated Jefferson Nickel--Saddle Struck on a Dime Blank--MS64 NGC \$1,207.50



Undated Jefferson Nickel--Double Struck, Saddle Struck on a Cent Blank--MS64 Red NGC \$1,495.00



Page 100 minterrornews.com

Jefferson Nickel--Struck 70% Off Center on a Clad Planchet With a Straight Clip--MS64 NGC \$2,990.00



Five Jefferson Nickels Struck on Scrap MS64 to MS65 \$1,610.00



Undated Jefferson Nickel--Multiple Struck with Multiple Obverse Indents--MS66 NGC \$1,092.50







Page 101 minterrornews.com





1974 Nickel Struck on a 1973 Nickel Housed in a 1974 Philadelphia Mint Set \$2,185.00





1977-D 5C Jefferson Nickel--Obverse Die Cap--MS67 Six Full Steps NGC \$1,035.00



1979 5C Jefferson Nickel--Struck on a Steel Washer--MS64 NGC \$4,887.50





1980-D 5C Jefferson Nickel--Struck 50% Off Center on a Dime Planchet--MS67 NGC \$1,495.00



1981-P 5C Jefferson Nickel--Bonded Pair--MS65 NGC \$1,610.00



1983-D 5C Jefferson Nickel--Struck on a Bronze Cent Planchet--MS64 Red NGC \$4,312.50





Page 105 minterrornews.com

1984-P 5C Jefferson Nickel--Double Struck on a Clad Dime Blank--MS64 NGC \$1,495.00



1985-D 5C Jefferson Nickel--Indented By Dime Planchet--AU58 NGC \$1,092.50



1987-P 5C Jefferson Nickel--Struck on Clad Stock--AU58 NGC \$1,753.75







1991-P 5C Nickel--Overstruck