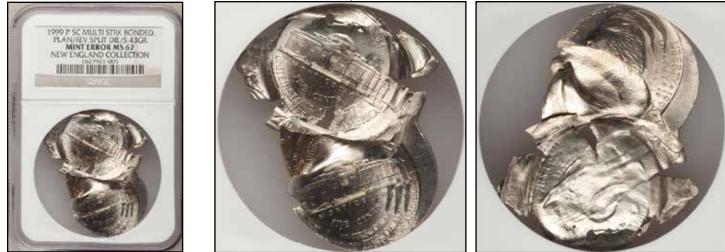

## Waffled Coin Sales

#### by Al Levy (alscoins.com)

Waffled coins. These are a very interesting type. The grading services will body bag coins damaged or cleaned. However, if the Mint waffles them, they show up holdered an even graded. Now that more "bins" have been bypassing the smelters pot, prices have really been dropping. There are collectors trying to put together complete sets of the statehood quarters and Presidential dollars. "Waffle Cancelled". The newer slab's insert read "Mint Cancelled". They should all be tagged as "Genuine."

Bin fulls of "Red Tanks Marked - Sweeps" hit the market. This was previously reported as a rumor. Looks like it came true. One reason there are so many of the "webbings" available. Bowtie scrap is being sold by the pound. Proof issues are starting to show up. These are being offered to dealers at major conventions.