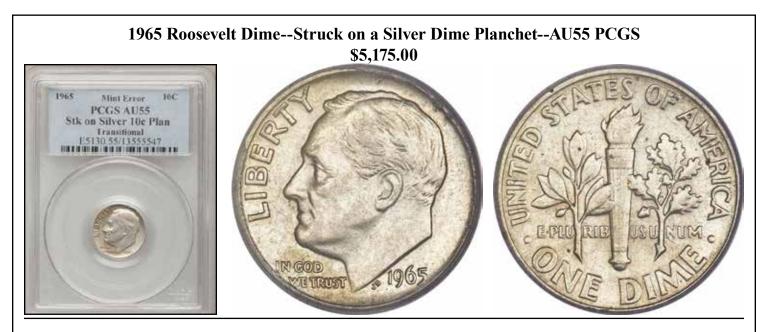

| DENOM | YEAR             | NOTES | GRADE   | LESS:11% | 11%-35%  | 36%-75%  | OVER 75% |
|-------|------------------|-------|---------|----------|----------|----------|----------|
| 5c    | 2000-P           |       | GEM BU  | \$23.00  |          |          |          |
| 5c    | (?0)01-D         |       | UNC     |          |          | \$17.00  |          |
| 5c    | 200(4)-(?) PEACE |       | BU      |          |          | \$545.00 |          |
| 10c   | 192(?)           |       | VF      | \$67.69  |          |          |          |
| 10c   | 1935             |       | NGC 63  | \$120.07 |          |          |          |
| 10c   | 1964-(?)         |       | UNC     |          |          | \$74.00  |          |
| 10c   | 1964-(?)         |       | PCGS 64 |          | \$106.88 |          |          |
| 10c   | 1965             |       | UNC     |          | \$31.03  |          |          |
| 10c   | 197(6)           |       | BU      |          | \$12.00  |          |          |
| 10c   | 1977             |       | UNC     |          | \$25.05  |          |          |
| 10c   | 197(9)-D         |       | UNC     |          | \$12.84  |          |          |
| 10c   | 1(97?)           |       | BU      | \$12.99  |          |          |          |
| 10c   | 1(97?)           |       | UNC     | \$7.75   |          |          |          |
| 10c   | 19(83)-P         | D     | UNC     |          | \$6.52   |          |          |
| 10c   | 1988-P           |       | BU      |          | \$13.00  |          |          |
| 10c   | 198(8)-P         |       | UNC     | \$11.94  |          |          | 1        |
| 10c   | 1989-D           |       | UNC     |          |          | \$13.50  |          |
| 10c   | 198(?)-(?)       |       | UNC     | \$24.00  |          |          |          |
| 10c   | 1990-D           |       | GEM BU  |          |          | \$22.50  |          |
| 10c   | 1990-P           |       | AU      |          | \$15.50  |          |          |
| 10c   | 1990-P           |       | BU      |          | \$20.51  |          |          |
| 10c   | 1994-P           |       | AU      |          | \$11.51  |          |          |
| 10c   | 1994-P           |       | BU      |          | \$24.99  |          |          |
| 10c   | 1996-P           |       | UNC     |          | \$13.81  |          |          |
| 10c   | 1997-P           |       | UNC     |          | \$13.95  |          |          |
| 10c   | 1998-P           |       | BU      |          | \$12.00  | \$22.61  |          |
| 10c   | 199(?)-(?)       |       | UNC     |          |          | \$10.61  |          |
| 10c   | 200(2)-D         |       | GEM BU  | \$14.27  |          |          |          |
| 25c   | (1973)           |       | BU      | \$8.16   |          |          |          |
| 25c   | 1974             |       | BU      | \$12.53  |          |          |          |
| 25c   | 1974-D           |       | BU      | \$41.00  |          | 1        |          |
| 25c   | 1978             |       | UNC     | \$5.65   |          |          |          |
| 25c   | 1978             |       | BU      |          | \$27.00  |          |          |
| 25c   | 1981-P           |       | GEM BU  |          | \$22.40  |          |          |
| 25c   | 1982-P           |       | UNC     | \$8.00   | 1        | 1        |          |
| 25c   | 1982-P           |       | BU      |          | \$58.00  | 1        | 1        |
| 25c   | 1983-P           | D     | AU      | \$20.50  | \$23.25  | 1        | 1        |
| 25c   | 1983-P           |       | AU      |          | \$23.51  |          |          |
| 25c   | 1983-P           |       | BU      | \$19.38  | \$46.00  |          |          |
| 25c   | 1983-(P)         | D     | AU      |          | \$27.00  |          |          |
| 25c   | (19)83-P         |       | UNC     |          | \$34.01  | 1        | 1        |
| 25c   | (198)3-P         |       | BU      |          | \$31.01  | 1        | 1        |
| 25c   | (1983)-P         |       | AU      | \$11.05  |          |          | 1        |
| 25c   | (1983)-P         |       | UNC     | \$20.50  | 1        |          | 1        |
| 25c   | (1983)-P         |       | BU      | \$25.25  |          |          |          |