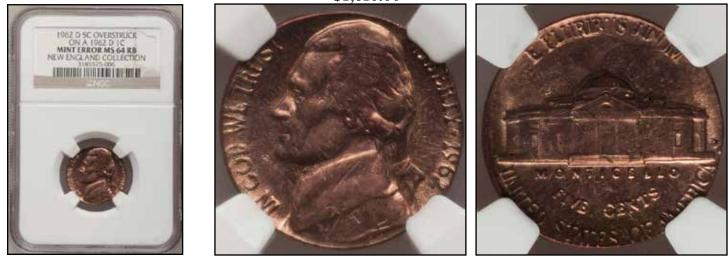

| DESCRIPTION                           | GRADED     | SOLD     | OBSERVATION                                                                                                                                     |
|---------------------------------------|------------|----------|-------------------------------------------------------------------------------------------------------------------------------------------------|
| DOUBLE DENOMINATIONS                  |            |          |                                                                                                                                                 |
| 1981-(?) STRUCK CENT ON A STRUCK DIME | PCGS 63    | \$698.00 | 170 DEGREE TURN BETWEEN STRIKES. DATE<br>SHOWS FOR LINCOLN CENT STRIKE. "8" OF<br>DIME STRIKE. NO MM.                                           |
| 1991-D STRUCK CENT ON A STRUCK DIME   | XF         | \$510.00 | LOOKS LIKE A "D" MM. CENT STRIKE 90<br>DEGREE CCW TURN. LOTS OF DETAIL.<br>SELLER GRADED IT AS AN VF/XF. LOOKS A<br>LOT BETTER BUT CANNOT TELL? |
| 1996-(?) STRUCK CENT ON A STRUCK DIME | PCGS 58    | \$710.00 | FLIPOVER. LINCOLN STRIKE HAS FULL DATE.<br>DIME STRIKE "19" ONLY. NO MM.                                                                        |
| 1974 STRUCK NICKEL ON A STRUCK CENT   | NGC 64 BRN | \$564.00 | NOT MUCH DETAIL REMAINS OF CENT<br>STRIKE.                                                                                                      |