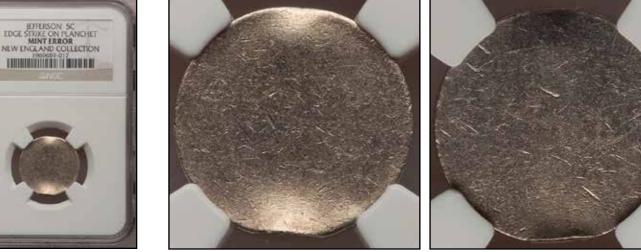

1999-P 5C Jefferson Nickel--Multiple Struck on End of Feeder Finger--MS65 Six Full Steps NGC \$2,990.00



Page 107 minterrornews.com

2000-P 5C Jefferson Nickel--Flipover Double Struck on a Cent Planchet--MS66 Red NGC \$2,127.50



2000-D 5C Jefferson Nickel--Overstruck on a 2000-D Cent--MS68 Red NGC \$1,495.00



Undated Jefferson Nickel--Obverse Die Break at 4:00--PR67 NGC \$1,495.00









Undated Washington Quarter 25C --Double Denomination on 1963 Dime--MS64 PCGS \$2,185.00



2003-P 25C Illinois State Quarter--Struck on Five Cent Planchet--MS66 NGC \$1,437.50







Page 109 minterrornews.com

196?-D 50C Franklin Half--Struck on a Struck Cent--MS65 Red and Brown NGC Reserve Not Met



(2)1975-D 1C Lincoln Cents--Mated Pair--MS62-64 NGC \$747.50



Page 110 minterrornews.com





Undated Jefferson Nickel--Struck Off Center on Copper-Nickel Alloy Scrap--MS66 NGC \$546.25



Undated Jefferson Nickel--Struck on Bowtie and Straight Clip Planchet--MS66 NGC \$460.00



1941-D Jefferson Nickel--Broadstruck--MS66 Full Steps NGC \$253.00







1970-S Jefferson Nickel--Struck 65% Off Center--MS66 NGC



Post-1979 Philadelphia Mint 5c--Struck 45% O/C on a Clad 25c Layer w/Clip--MS65 NGC \$747.50



1993-P Jefferson Nickel--Struck on a Defective Clad Planchet 2.5 GR--MS65 NGC \$546.25



Page 113 minterrornews.com

Mated Pair of 1996 Jefferson Nickels--Struck 60% Off Center--MS66 NGC \$632.50





Mated Pair of 1999-P Jefferson Nickels NGC \$184.00



1976-D Kennedy Half--Double Struck Both Strikes O/C 40% And 90% O/C--MS66 NGC \$1,552.50







Page 114 minterrornews.com