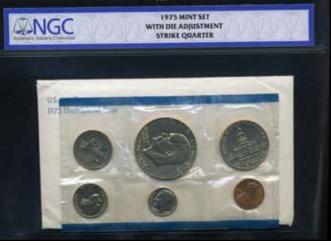

### Double Denomination & Off-Metal Error Sales

There are date collectors for off metals. Completing this may not be possible. For the collector that has been looking for specific dates to come on the market may have been waiting for decades. So, it is not unusual to see an MS64 example sell for the same price as an AU55. If you do not stretch for this coin, it may not show up on the market for another decade. planchets have always peaked collectors interests. Same with nickels or quarters struck on cent planchets. Check out the price variance between an example that sells that has a brown color to one that is a full red. The red coin may bring twice the price due to EYE APPEAL!

Multiple errors on off metals are highly desirable. There may only be one example of an off metal struck off center. Or, double struck plus off metal.

Off metals have a very high eye appeal. Cents struck on dime

| DESCRIPTION                        | GRADED       | SOLD     | OBSERVATION                                                                     |
|------------------------------------|--------------|----------|---------------------------------------------------------------------------------|
| 1c/10c 1956                        | AU           | \$470.00 | FULL DATE & MM AREA. (CLEANED)                                                  |
| 1c/10c 1956                        | AU           | \$441.90 | FULL DATE & MM AREA. WEIGHS 2.45 GRAMS.                                         |
| 1c/10c 1964-D                      | UNC          | \$201.49 | FULL DATE & MM. (CLEANED)                                                       |
| 1c/10c 1969                        | ANACS 58     | \$255.00 | FULL DATE & MM AREA.                                                            |
| 1c/10c 1981-D                      | NGC 66       | \$272.88 | FULL DATE & MM AREA. WEIGHS 2.3 GRAMS.                                          |
| 1c/10c 199(8)                      | PCGS 65      | \$421.05 | ALMOST A FULL DATE. FULL MM AREA.                                               |
| 1c/FOREIGN 1972-D                  | UNC          | \$113.60 | FULL DATE & MM. WEIGHS 2.4 GRAMS.<br>(ACTUAL COLOR OF COIN NOT MENTIONED)       |
| 1c/FOREIGN 1996                    | NGC 63 R&B   | \$103.50 | FULL DATE & MM AREA. WEIGHS 1.71 GRAMS.                                         |
| 5c/1c 1964                         | AU           | \$152.50 | NO WEIGHT GIVEN.                                                                |
| 5c/1c (1970)                       | UNC R&B      | \$158.05 | TOP OF DATE MISSING.                                                            |
| 5c/1c (1977)                       | BU R&B       | \$189.99 | 1/2 DATE.                                                                       |
| 5c/1c (1977)-D + TYPE I PLANCHET   | UNC R&B      | \$162.50 | 1/2 DATE. FULL MM.                                                              |
| 5c/1c 197(8)                       | AU           | \$113.60 | TOP OF "8" MISSING. (OBV & REV DAMAGE)                                          |
| 5c/1c 1978                         | AU           | \$143.50 | FULL DATE. WEIGHS 3.1 GRAMS.<br>(ENVIRONMENTAL DAMAGE)                          |
| 5c/1c 1979                         | NGC 64 R&B   | \$199.99 | FULL DATE & MM. WEIGHS 3.1 GRAMS.                                               |
| 5c/1c (1979) ON A DAMAGED PLANCHET | AU           | \$89.88  | 3/4 OF DATE.                                                                    |
| 5c/1c 1980-P                       | AU           | \$128.17 | FULL DATE & MM. (OBVERSE EDGE DAMAGE & SCRATCHES)                               |
| 5c/1c 1980-P                       | AU           | \$116.67 | FULL DATE & MM.                                                                 |
| 5c/1c 1980-P                       | NGC 63 R&B   | \$224.61 | FULL DATE & MM.                                                                 |
| 5c/1c 1980-P                       | NGC 65 R&B   | \$229.08 | FULL DATE & MM.                                                                 |
| 5c/1c (1980)-P                     | ANACS 65 RED | \$165.47 | ALMOST A FULL DATE. FULL MM.                                                    |
| 5c/1c (1980)-P                     | NGC 65 R&B   | \$248.00 | 1/2 DATE. FULL MM. WEIGHS 3.1 GRAMS.                                            |
| 5c/1c (1980)-P                     | PCGS 60 R&B  | \$182.59 | 1/2 DATE. FULL MM.                                                              |
| 5c/1c (1982)-P                     | UNC BRN      | \$130.50 | 1/2 DATE. FULL MM. (OBV & REV SCRATCH)                                          |
| 5c/1c (1987)-P                     | UNC R&B      | \$133.10 | TOP OF DATE MISSING. FULL MM. WEIGHS 3.1<br>GRAMS. (SELLER DIDNOT LIST A DATE?) |
| 5c/1c ND COPPER                    | UNC BRN      | \$124.50 | NO DATE OR MM. WEIGHS 3.1 GRAMS.                                                |
| 5c/1c ND-(P) COPPER                | BU R&B       | \$141.38 | PIECE OF DATE SHOWS. 1/2 OF MM. (MIGHT BE A 1974?)                              |
| 5c/1c ND COPPER                    | NGC 62 R&B   | \$184.50 | PIECE OF DATE SHOWS. 1980??? WEIGHS 3.0 GRAMS.                                  |
| 5c/1c ND COPPER                    | PCGS 55      | \$153.50 | NO DATE. NO MM.                                                                 |
| 5c/CLAD PLANCHET 1987-P            | NGC 45       | \$865.99 | FULL DATE + MM. WEIGHS 4.2 GRAMS.                                               |
| 5c/10c ND CLAD                     | AU           | \$178.50 | NO DATE OR MM. WEIGHS 2.4 GRAMS.                                                |
| 5c/10c ND CLAD                     | PCGS 63      | \$278.00 | NO DATE OR MM.                                                                  |