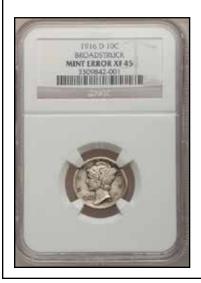

on a Dime Planchet--AU55 NGC \$3,450.00







1953-S Jefferson Nickel--Struck over a 1953-S Lincoln Cent--MS65 Red and Brown NGC \$4.025.00



1955 Jefferson Nickel--Struck on a Silver Dime Planchet--AU55 NGC \$1,035.00



1962-D Jefferson Nickel--Overstruck on a 1962-D Cent--MS64 Red and Brown NGC \$1,610.00



Page 121 minterrornews.com

1974 Jefferson Nickel--Struck on a 1974 Lincoln Cent--MS65 Red and Brown NGC \$2,300.00



1978 Jefferson Nickel--Overstruck on a 1978 Dime--MS65 NGC \$4,887.50



1980-P Jefferson Nickel--Struck 30% Off-Center on a Cent Planchet--MS64 Red NGC \$1,150.00



Page 122 minterrornews.com







Page 123 minterrornews.com



1975-S Jefferson Nickel--Struck on a Liberia 10C Planchet--PR66 Cameo NGC \$1,955.00



1916-D Dime--Broadstruck--XF45 NGC \$6,900.00







Denver Washington Quarter--Struck on a Silver Dime Planchet, Uniface Obverse--MS63 PCGS Reserve Not Met



1965 Washington Quarter--Struck on a 90% Silver Planchet--XF45 PCGS \$5,462.50





Page 126 minterrornews.com



Page 127 minterrornews.com



Page 128 minterrornews.com



1971-S Lincoln Cent--Struck 70% Off Center--MS66 Red and Brown NGC \$253.00



1913 Type One Buffalo Nickel--Broadstruck--AU58 NGC \$373.75









Undated Jefferson Nickel--Double Struck, Both Off Center- Flipover, Overlapping--MS64 NGC \$104.00



Page 130 minterrornews.com



1969-S Jefferson Nickel--Struck on a 10C Blank Planchet--MS66 NGC \$488.75



1965 SMS Jefferson Nickel--Struck 10% Off-Center--MS64 NGC \$373.75







#### PRICES REALIZED IN THE SEPTEMBER 2010 LONG BEACH HERITAGE AUCTION



(1987