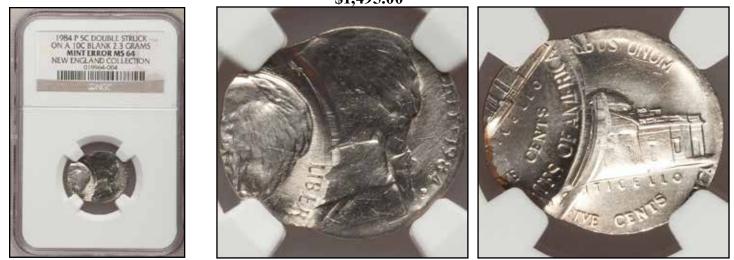

## Double Denomination & Off-Metal Mint Error Sales

## by Al Levy (alscoins.com)

Here are records of recent sales of off-center mint errors on eBay from July 1, 2010 to September 30, 2010.

- 1. All lots had buyers. If the coins actually changed hands is unknown.
- 2. A picture accompanied each lot or it was not recognized.
- 3. Mislabelled items were ignored.
- 4. Some lots may have changed hands more than once.
- 5. "D" next to the date symbolizes that the coin had damage or was scratched.
- 6. "C" next to the date symbolizes that the coin was cleaned.
- 7. "B" next to the date symbolizes that the coin had damage and was cleaned.
- 8. If the date or mint mark was missing or partially visible, parentheses were used.
- 9. Postage/handling/insurance fees were ignored.
- 10. Major auctions were not listed.

| DESCRIPTION                           | GRADED     | SOLD     | OBSERVATION                                                                                                                                     |
|---------------------------------------|------------|----------|-------------------------------------------------------------------------------------------------------------------------------------------------|
| DOUBLE DENOMINATIONS                  |            |          |                                                                                                                                                 |
| 1981-(?) STRUCK CENT ON A STRUCK DIME | PCGS 63    | \$698.00 | 170 DEGREE TURN BETWEEN STRIKES. DATE<br>SHOWS FOR LINCOLN CENT STRIKE. "8" OF<br>DIME STRIKE. NO MM.                                           |
| 1991-D STRUCK CENT ON A STRUCK DIME   | XF         | \$510.00 | LOOKS LIKE A "D" MM. CENT STRIKE 90<br>DEGREE CCW TURN. LOTS OF DETAIL.<br>SELLER GRADED IT AS AN VF/XF. LOOKS A<br>LOT BETTER BUT CANNOT TELL? |
| 1996-(?) STRUCK CENT ON A STRUCK DIME | PCGS 58    | \$710.00 | FLIPOVER. LINCOLN STRIKE HAS FULL DATE.<br>DIME STRIKE "19" ONLY. NO MM.                                                                        |
| 1974 STRUCK NICKEL ON A STRUCK CENT   | NGC 64 BRN | \$564.00 | NOT MUCH DETAIL REMAINS OF CENT<br>STRIKE.                                                                                                      |