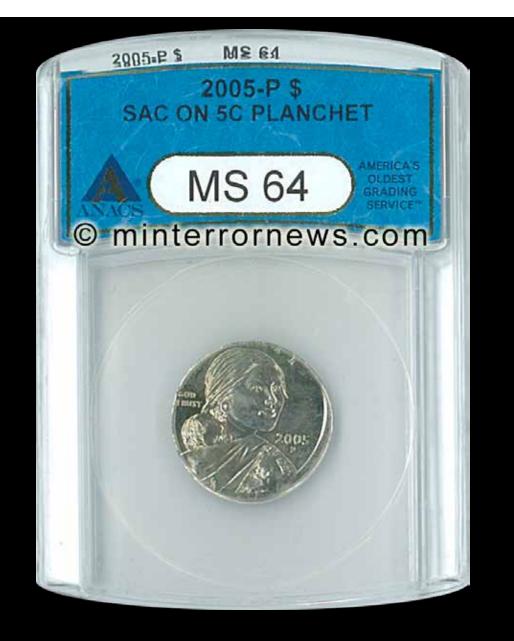

### Double Denomination & Off-Metal Error Sales

There are date collectors for off metals. Completing this may not be possible. For the collector that has been looking for specific dates to come on the market may have been waiting for decades. So, it is not unusual to see an MS64 example sell for the same price as an AU55. If you do not stretch for this coin, it may not show up on the market for another decade. planchets have always peaked collectors interests. Same with nickels or quarters struck on cent planchets. Check out the price variance between an example that sells that has a brown color to one that is a full red. The red coin may bring twice the price due to EYE APPEAL!

Multiple errors on off metals are highly desirable. There may only be one example of an off metal struck off center. Or, double struck plus off metal.

Off metals have a very high eye appeal. Cents struck on dime