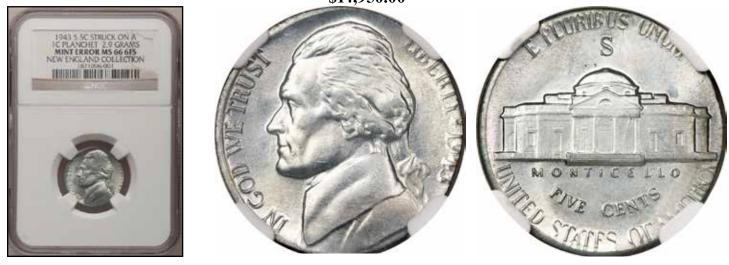

| DENOM | YEAR     | NOTES | GRADE       | LESS:11% | 11%-35%  | 36%-75% | <b>OVER 75%</b> |
|-------|----------|-------|-------------|----------|----------|---------|-----------------|
| 1c    | 189(2)   |       | NGC 35      | \$191.38 |          |         |                 |
| 1c    | 1900     | D     | AG          | \$25.38  |          |         |                 |
| 1c    | 1903     | D     | XF          |          | \$350.89 |         |                 |
| 1c    | 1905     | В     | VG          |          | \$136.49 |         |                 |
| 1c    | 1908     | С     | VG          |          | \$128.50 |         |                 |
| 1c    | 1917-S   |       | XF          |          | \$151.68 |         |                 |
| 1c    | 1935-D   |       | UNC R&B     | \$62.10  |          |         |                 |
| 1c    | 1937     |       | VG          | \$46.55  |          |         |                 |
| 1c    | 1937     |       | UNC BRN     | \$28.99  |          |         |                 |
| 1c    | 193(9)   | D     | AU          |          | \$40.99  |         |                 |
| 1c    | 1939-S   |       | PCGS 60 BRN | \$51.55  |          |         |                 |
| 1c    | 193(?)-D |       | UNC BRN     |          |          | \$37.88 |                 |
| 1c    | 1942     | D     | XF          | \$20.59  |          |         |                 |
| 1c    | 1943     | D     | REPROCESSED | \$39.99  |          |         |                 |
| 1c    | 1943     |       | ANACS 63    | \$48.99  |          |         |                 |
| 1c    | 1943     |       | NGC 58      | \$81.00  |          |         |                 |

Page 5 minterrornews.com

| DENOM    | YEAR       | NOTES | GRADE        | LESS:11% | 11%-35%  | 36%-75%  | OVER 75% |
|----------|------------|-------|--------------|----------|----------|----------|----------|
| 1c       | 1943       |       | PCGS 62      | \$141.50 |          |          |          |
| 1c       | 1943-S     | D     | VF           | \$26.09  |          |          |          |
| 1c       | 1944       |       | NGC 63 BRN   |          | \$86.00  |          |          |
| 1c       | 1945       | D     | XF           | \$14.95  |          | 1        |          |
| 1c       | 1945-S     |       | AU           | \$61.55  |          |          |          |
| 1c       | 1946-S     |       | ANACS 63 RED | \$61.01  |          |          |          |
| 1c       | 1952-D     | D     | BU R&B       |          | \$64.55  |          |          |
| 1c       | (?954)-(?) |       | ANACS 64 R&B |          |          |          | \$79.99  |
| 1c       | 1955-D     | D     | AU           |          |          |          | \$99.47  |
| 1c       | 1959       |       | NGC 64 RED   | \$40.99  |          |          |          |
| 1c       | (195?)-(?) |       | CH BU RED    |          |          | \$32.01  |          |
| 1c       | 1961-D     | С     | UNC          |          |          | \$33.11  |          |
| 1c       | 1963-D     |       | BU RED       |          |          | \$91.00  |          |
| 1c       | 1964       |       | UNC BRN      |          |          | \$44.88  |          |
| 1c       | 1964-D     |       | GEM BU RED   |          | \$35.99  | <b>T</b> |          |
| 1c       | 1965       |       | AU           |          | \$28.89  |          |          |
| 1c       | 1965       |       | BU R&B       |          | +        | \$53.00  |          |
| 1c       | (?6)5      |       | UNC BRN      |          |          |          | \$45.99  |
| 1c       | 1968       |       | UNC R&B      | \$9.89   |          |          |          |
| 1c       | 1968       |       | CH BU R&B    | \$10.49  |          | 1        |          |
| 1c       | 1968-D     | С     | UNC          |          |          | \$34.77  |          |
| 1c       | 1968-D     |       | UNC BRN      |          |          |          | \$58.88  |
| 1c       | 1968-D     |       | UNC R&B      |          |          | \$18.85  |          |
| 10<br>1c | 1968-D     |       | XF           |          |          | +10.00   | \$16.55  |
| 1c       | 1968-D     |       | GEM BU RED   |          |          | \$41.00  | +        |
| 1c       | 196(8)-S   |       | AU           | \$36.09  |          |          |          |
| 1c       | 1968-S     |       | ANACS 64 RED | \$41.00  |          |          |          |
| 1c       | (?968)-(?) |       | UNC BRN      | +        |          |          | \$27.66  |
| 1c       | 1969-D     |       | UNC BRN      |          |          | \$13.53  | +=       |
| 1c       | 19(6?)     |       | AU           |          | \$4.26   | +10.00   |          |
| 1c       | 1970-D     | В     | AU           |          | \$19.04  |          |          |
| 1c       | 1970-D     |       | UNC R&B      |          |          | \$21.50  |          |
| 1c       | 1970-(D)   |       | BU R&B       |          |          | \$16.50  |          |
| 1c       | 1971       |       | UNC BRN      |          | \$26.00  | <b>T</b> |          |
| 1c       | 1971-D     |       | AU           |          | \$8.26   |          |          |
| 1c       | 1971-S     |       | BU RED       |          |          | \$154.59 |          |
| 10<br>1c | 1973-D     |       | UNC R&B      |          | 1        | \$21.50  | 1        |
| 1c       | 1975       |       | PCGS 68 RED  |          | \$317.78 | 1        | 1        |
| 1c       | 1976       |       | UNC BRN      |          | · -      | \$23.49  | 1        |
| 1c       | 1976-D     | D     | AU           |          |          | \$21.50  |          |
| 1c       | 1976-D     |       | UNC BRN      |          |          | \$22.20  |          |
| 10<br>1c | (1977)-(?) |       | BU R&B       |          | 1        | \$7.08   | 1        |
| 10<br>1c | 1978       |       | AU           |          | \$19.99  | 1        | 1        |
| 10<br>1c | 1979       | D     | UNC R&B      |          | \$26.99  | 1        | 1        |
| 10<br>1c | 1979-(?)   | -     | BU R&B       |          | +=====   | \$18.50  | 1        |