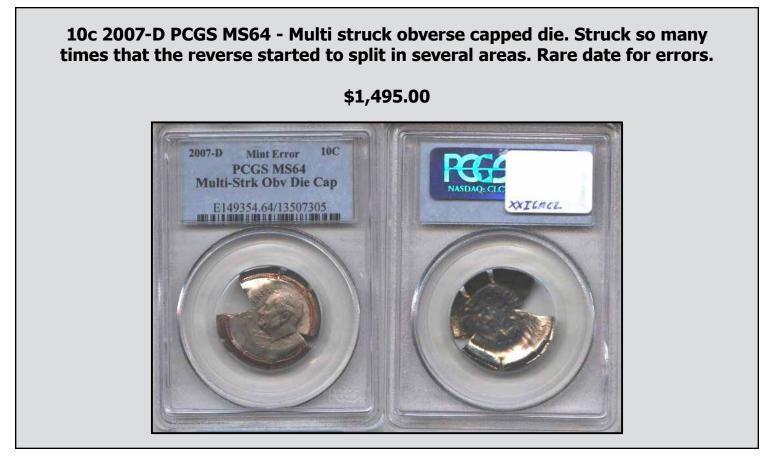

## Double Denomination & Off-Metal Mint Error Sales

## by Al Levy (alscoins.com)

Here are records of recent sales of off-center mint errors on eBay from July 1, 2010 to September 30, 2010.

- 1. All lots had buyers. If the coins actually changed hands is unknown.
- 2. A picture accompanied each lot or it was not recognized.
- 3. Mislabelled items were ignored.
- 4. Some lots may have changed hands more than once.
- 5. "D" next to the date symbolizes that the coin had damage or was scratched.
- 6. "C" next to the date symbolizes that the coin was cleaned.
- 7. "B" next to the date symbolizes that the coin had damage and was cleaned.
- 8. If the date or mint mark was missing or partially visible, parentheses were used.
- 9. Postage/handling/insurance fees were ignored.
- 10. Major auctions were not listed.

### Double Denomination & Off-Metal Error Sales

There are date collectors for off metals. Completing this may not be possible. For the collector that has been looking for specific dates to come on the market may have been waiting for decades. So, it is not unusual to see an MS64 example sell for the same price as an AU55. If you do not stretch for this coin, it may not show up on the market for another decade. planchets have always peaked collectors interests. Same with nickels or quarters struck on cent planchets. Check out the price variance between an example that sells that has a brown color to one that is a full red. The red coin may bring twice the price due to EYE APPEAL!

Multiple errors on off metals are highly desirable. There may only be one example of an off metal struck off center. Or, double struck plus off metal.

Off metals have a very high eye appeal. Cents struck on dime