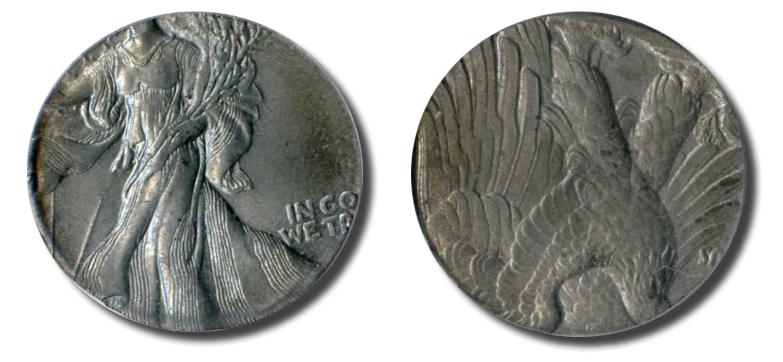

| WISCONSIN 2004-D: SETS         |              |          |                          |
|--------------------------------|--------------|----------|--------------------------|
| DESCRIPTION                    | GRADE        | PRICE    | ADDITIONAL INFORMATION   |
| 3 COIN SET - LOW, HIGH, NORMAL | UNCIRCULATED | \$223.03 |                          |
| 3 COIN SET - LOW, HIGH, NORMAL | NGC 66       | \$577.50 |                          |
| 3 COIN SET - LOW, HIGH, NORMAL | PCGS 65      | \$460.00 | LOW = AU55, HIGH = AU58. |
| 2 COIN SET - LOW, HIGH         | NGC 58       | \$167.50 |                          |
| 2 COIN SET - LOW, HIGH         | NGC 64       | \$277.13 |                          |
| 2 COIN SET - LOW, HIGH         | NGC 65       | \$322.00 |                          |
| 2 COIN SET - LOW, HIGH         | PCGS 65      | \$471.88 |                          |
| 2 COIN SET - LOW, HIGH         | UNCIRCULATED | \$232.50 |                          |