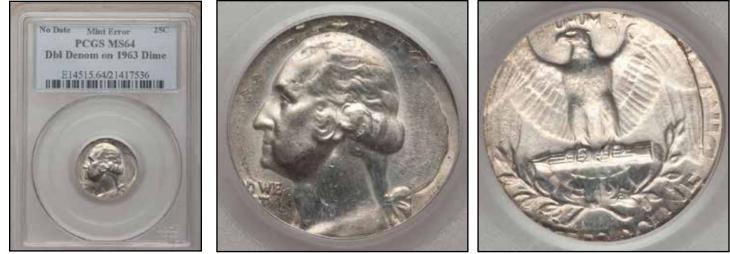

son Nickel--Indented By Dime Planchet--AU58 NGC \$1,092.50



1987-P 5C Jefferson Nickel--Struck on Clad Stock--AU58 NGC \$1,753.75







1991-P 5C Nickel--Overstruck on a 1990-P Dime--MS64 NGC \$4,600.00



1999-P 5C Jefferson Nickel--Multiple Struck Bonded Planchet, Reverse Split Die--MS67 NGC \$2,645.00



1999-P 5C Jefferson Nickel--Multiple Struck on End of Feeder Finger--MS65 Six Full Steps NGC \$2,990.00



Page 107 minterrornews.com

2000-P 5C Jefferson Nickel--Flipover Double Struck on a Cent Planchet--MS66 Red NGC \$2,127.50



2000-D 5C Jefferson Nickel--Overstruck on a 2000-D Cent--MS68 Red NGC \$1,495.00



Undated Jefferson Nickel--Obverse Die Break at 4:00--PR67 NGC \$1,495.00









Undated Washington Quarter 25C --Double Denomination on 1963 Dime--MS64 PCGS \$2,185.00



2003-P 25C Illinois State Quarter--Struck on Five Cent Planchet--MS66 NGC \$1,437.50







Page 109 minterrornews.com

196?-D 50C Franklin Half--Struck on a Struck Cent--MS65 Red and Brown NGC Reserve Not Met



(2)1975-D 1C Lincoln Cents--Mated Pair--MS62-64 NGC \$747.50



Page 110 minterrornews.com





Undated Jefferson Nickel--Struck Off Center on Copper-Nickel Alloy Scrap--MS66 NGC \$546.25



Undated Jefferson Nickel--Struck on Bowtie and Straight Clip Planchet--MS66 NGC \$460.00



1941-D Jefferson Nickel--Broadstruck--MS66 Full Steps NGC \$253.00







1970-S Jefferson Nickel--Struck 65% Off Center--MS66 NGC



Post-1979 Philadelphia Mint 5c--Struck 45% O/C on a Clad 25c Layer w/Clip--MS65 NGC \$747.50



1993-P Jefferson Nickel--Struck on a Defective Clad Planchet 2.5 GR--MS6