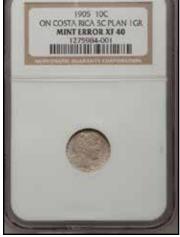

Undated Jefferson Nickel--Struck Off Center on Copper-Nickel Alloy Scrap--MS66 NGC \$546.25



Undated Jefferson Nickel--Struck on Bowtie and Straight Clip Planchet--MS66 NGC \$460.00



1941-D Jefferson Nickel--Broadstruck--MS66 Full Steps NGC \$253.00







1970-S Jefferson Nickel--Struck 65% Off Center--MS66 NGC



Post-1979 Philadelphia Mint 5c--Struck 45% O/C on a Clad 25c Layer w/Clip--MS65 NGC \$747.50



1993-P Jefferson Nickel--Struck on a Defective Clad Planchet 2.5 GR--MS65 NGC \$546.25



Page 113 minterrornews.com

Mated Pair of 1996 Jefferson Nickels--Struck 60% Off Center--MS66 NGC \$632.50





Mated Pair of 1999-P Jefferson Nickels NGC \$184.00



1976-D Kennedy Half--Double Struck Both Strikes O/C 40% And 90% O/C--MS66 NGC \$1,552.50







Page 114 minterrornews.com









Page 115 minterrornews.com



Page 116 minterrornews.com

21213

2008-P Presidential Dollar--Lettered Edge Type Two Planchet--MS62 PCGS Reserve Not Met



1893-O Liberty Eagle--Broadstruck Out of Collar--AU58 PCGS Reserve Not Met



(1860) Five Dollar, Judd-A1860-6, Unique, MS64 Brown NGC \$6,500.00







Page 117 minterrornews.com

### **Prices Realized In The September** 2010 Long Beach Heritage Auction



Editor's Note: The following coins were in the September 2010 Long Beach, CA Signature US Coin Auction #1144.



Page 118 minterrornews.com



Jefferson Nickel--Struck 55% Off Center on a Philippine 10 Sentimos Planchet--MS63 NGC \$805.00



Undated Jefferson Nickel--Struck 75% Off-Center on a Silver Dime Planchet--MS63 NGC \$1,437.50



Page 119 minterrornews.com

Undated Jeffe