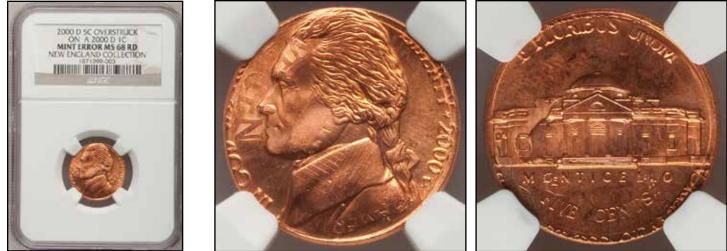

nt Planchet--MS64 Red NGC \$4,312.50





Page 105 minterrornews.com

1984-P 5C Jefferson Nickel--Double Struck on a Clad Dime Blank--MS64 NGC \$1,495.00



1985-D 5C Jefferson Nickel--Indented By Dime Planchet--AU58 NGC \$1,092.50



1987-P 5C Jefferson Nickel--Struck on Clad Stock--AU58 NGC \$1,753.75







1991-P 5C Nickel--Overstruck on a 1990-P Dime--MS64 NGC \$4,600.00



1999-P 5C Jefferson Nickel--Multiple Struck Bonded Planchet, Reverse Split Die--MS67 NGC \$2,645.00



1999-P 5C Jefferson Nickel--Multiple Struck on End of Feeder Finger--MS65 Six Full Steps NGC \$2,990.00



Page 107 minterrornews.com

2000-P 5C Jefferson Nickel--Flipover Double Struck on a Cent Planchet--MS66 Red NGC \$2,127.50



2000-D 5C Jefferson Nickel--Overstruck on a 2000-D Cent--MS68 Red NGC \$1,495.00



Undated Jefferson Nickel--Obverse Die Break at 4:00--PR67 NGC \$1,495.00









Undated Washington Quarter 25C --Double Denomination on 1963 Dime--MS64 PCGS \$2,185.00



2003-P 25C Illinois State Quarter--Struck on Five Cent Planchet--MS66 NGC \$1,437.50







Page 109 minterrornews.com

196?-D 50C Franklin Half--Struck on a Struck Cent--MS65 Red and Brown NGC Reserve Not Met



(2)1975-D 1C Lincoln Cents--Mated Pair--MS62-64 NGC \$747.50



Page 110 minterrornews.com





Undated Jefferson Nickel--Struck Off Center on Copper-Nickel Alloy Scrap--MS66 NGC \$546.25



Undated Jefferson Nickel--Struck on Bowtie and Straight Clip Planchet--MS66 NGC \$460.00



1941-D Jefferson Nickel--Broadstruck--MS66 Full Steps NGC \$253.00







1970-S Jefferson Nickel--Struck 65% Off Center--MS66 NG