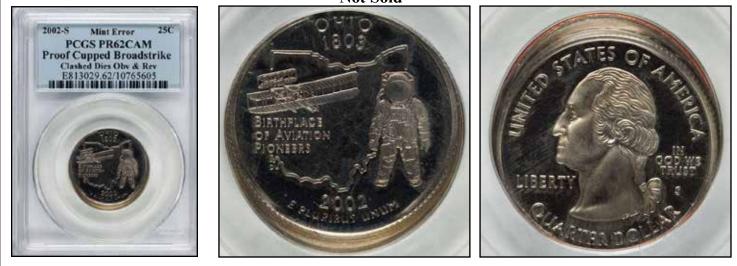

coln Cent--Double Denomination, Struck on a 2001-P Dime--MS68 NGC Not Sold



1864 Large Motto Two Cent Piece on a Bronze Cent Planchet, Medallic Alignment--AU58 NGC Not Sold















Page 89 minterrornews.com









Page 90 minterrornews.com

1969 Lincoln Cent--Struck on a Canada 10C Blank Planchet--MS64 Red NGC \$345.00



1971-S Lincoln Cent--Struck 70% off Center--MS66 Red and Brown NGC \$149.50



1998 Cent--Broadstruck Partial Brockage mated with a 1998 Cent--Double Struck MS65 Red ANACS - \$178.25







Page 92 minterrornews.com

1999-D Statehood Quarter Delaware--Struck on 5C Planchet--MS65 PCGS



1999-D Statehood Quarter Delaware--Struck on 5C Planchet--MS66 PCGS \$690.00



2002-S Ohio 25C--Proof Cupped Broadstrike, Clashed Dies Obv & Rev PR62 Deep Cameo PCGS Not Sold



Page 93 minterrornews.com

1964 Kennedy Half Dollar--Struck 10% Off-Center and Cupped--MS65 PCGS \$373.75



1983-P Kennedy Half Dollar--Double Struck 2nd Broadstruck W/Obv Indent--MS66 NGC \$805.00



1878-CC Morgan Dollar--Obverse Struck Thru--MS62 NGC. GSA Soft Pack \$322.00



### Visit www.HeritageCoin.com for your ERROR COIN RESEARCH FREE MEMBERSHIP! These are only a



Heritage Plaza, 100 Highland Park Village, 2nd Floor • Dallas, Texas 75205-2788 1-800-US COINS (800-872-6467) • 214-528-3500 • FAX: 214-443-8425 www.HeritageCoin.com • e-mail: Bids@HeritageCoin.com www.CurrencyAuction.com • e-mail: Notes@CurrencyAuction.com These are only a sample of the thousands of error coins Heritage has handled. Consign your error coins today to the next Heritage Sale.

Look up these error coin