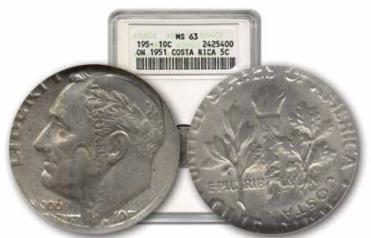

tate Quarter                       | N/A      | \$200    |
| Walking Liberty Half                | \$2,500  | \$5,000  |
| Kennedy Half Silver                 | \$500    | \$750    |
| Kennedy Half Clad                   | \$200    | \$250    |
| Proof Kennedy Half 40% Silver       | N/A      | \$5,000  |
| Proof Kennedy Half Clad             | N/A      | \$4,000  |
| Morgan Dollar                       | \$5,000  | \$7,500  |
| Peace Dollar                        | \$10,000 | \$15,000 |
| IKE Dollar                          | \$300    | \$400    |
| IKE Dollar Bicentennial             | \$350    | \$500    |
| SBA Dollar                          | N/A      | \$500    |
| Sac Dollar                          | N/A      | \$1,000  |

Page 147 minterrornews.com

### **Double Denominations**



One of the most expensive, popular, and desired types of errors are the double denominations. This error happens when a coin is struck on a previously struck coin of a smaller denomination. Examples are a cent on a struck dime, and a nickel on a struck cent. The most dramatic are those with considerable design visible from the original strike. There are a few known double denominations with different dates.

| Denomination                   | Struck On               | Circulated | AU       | Unc      |
|--------------------------------|-------------------------|------------|----------|----------|
| Lincoln Cent Wheat Ears        | Mercury Dime            | \$6,000    | \$12,500 | \$20,000 |
| Lincoln Cent Wheat Ears        | Roosevelt Dime          | \$4,000    | \$5,000  | \$6,000  |
|