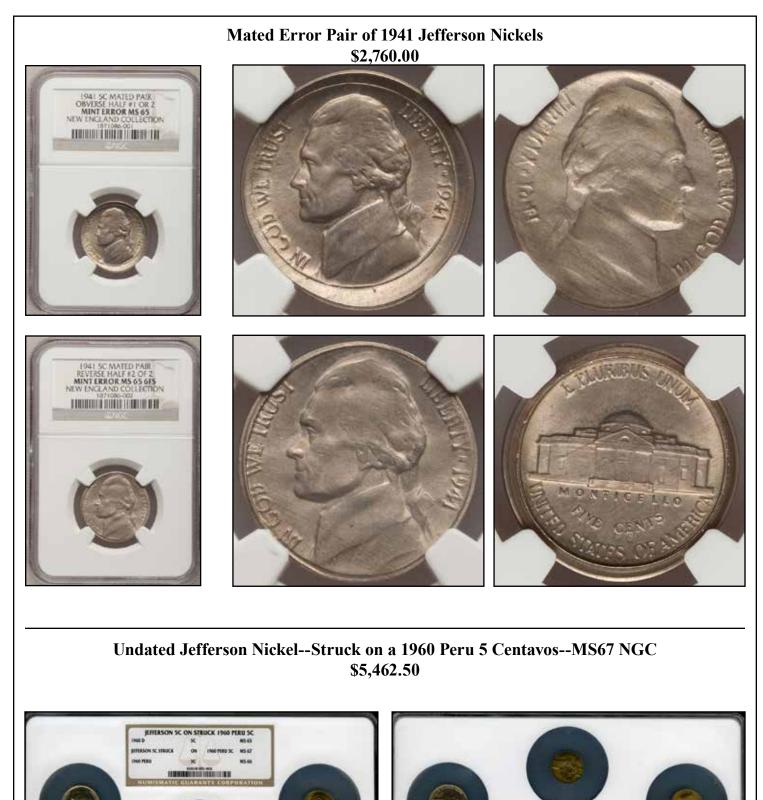

Gilt NGC \$6,900.00



1874 1C Indian Cent--Struck 40% Off Center--MS63 Brown NGC \$3,220.00



Jefferson Nickel--Struck 50% O/C on a Defective Cent Planchet--MS63 Red and Brown NGC \$1,092.50



Undated Jefferson Nickel--Struck 35% Off Center on a Silver Dime Planchet--MS63 NGC \$1,150.00



Undated Jefferson Nickel--Saddle Struck on a Dime Blank--MS64 NGC \$1,207.50



Undated Jefferson Nickel--Double Struck, Saddle Struck on a Cent Blank--MS64 Red NGC \$1,495.00



Page 100 minterrornews.com

Jefferson Nickel--Struck 70% Off Center on a Clad Planchet With a Straight Clip--MS64 NGC \$2,990.00



Five Jefferson Nickels Struck on Scrap MS64 to MS65 \$1,610.00



Undated Jefferson Nickel--Multiple Struck with Multiple Obverse Indents--MS66 NGC \$1,092.50







Page 101 minterrornews.com





1974 Nickel Struck on a 1973 Nickel Housed in a 1974 Philadelphia Mint Set \$2,185.00





1977-D 5C Jefferson Nickel--Obverse Die Cap--MS67 Six Full Steps NGC \$1,035.00



1979 5C Jefferson Nickel--Struck on a Steel Washer--MS64 NGC \$4,887.50





1980-D 5C Jefferson Nickel--Struck 50% Off Center on a Dime Planchet--MS67 NGC \$1,495.00



1981-P 5C Jefferson Nickel--Bonded Pair--MS65 NGC \$1,610.00



1983-D 5C Jefferson Nickel--Struck on a Bronze Cent Planchet--MS64 Red NGC \$4,312.50





Page 105 minterrornews.com

1984-P 5C Jefferson Nickel--Double Struck on a Clad Dime Blank--MS64 NGC \$1,495.00



1985-D 5C Jefferson Nickel--Indented By Dime Planchet--AU58 NGC \$1,092.50



1987-P 5C Jefferson Nickel--Struck on Clad Stock--AU58 NGC \$1,753.75







1991-P 5C Nickel--Overstruc