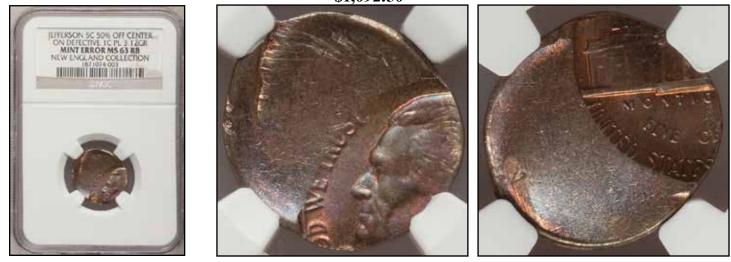

A 1c 1975 PCGS MS68 sold for \$317.78 50% off center. Color was not listed on the holder but looked like it was Red. For \$545.00 a 5c 200(4) with no mintmark area sold. Then a 25c CA 200(5) with no mintmark in Unc sold for \$756.00. How