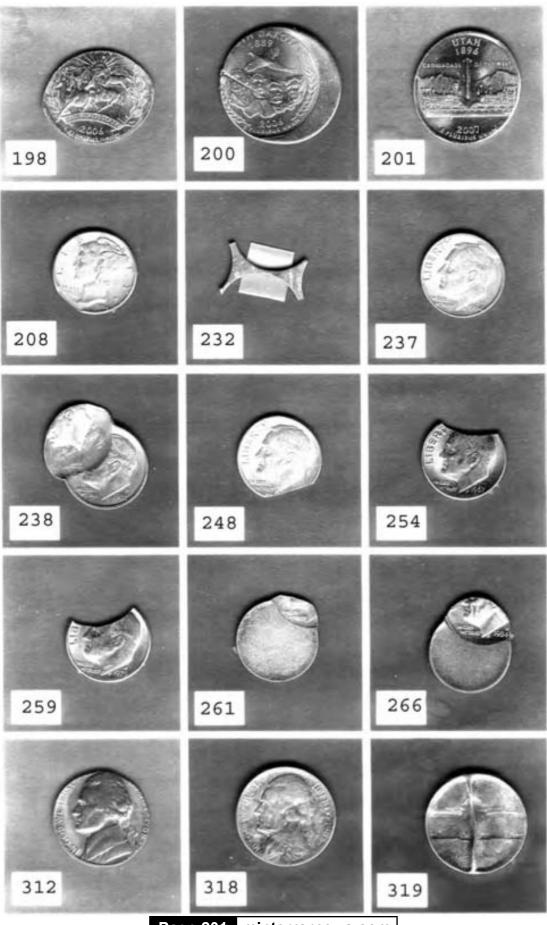

## Waffled Coin Sales

#### by Al Levy (alscoins.com)

Waffled coins. These are a very interesting type. The grading services will body bag coins damaged or cleaned. However, if the Mint waffles them, they show up holdered an even graded. Now that more "bins" have been bypassing the smelters pot, prices have really been dropping. There are collectors trying to put together complete sets of the statehood quarters and Presidential dollars. "Waffle Cancelled". The newer slab's insert read "Mint Cancelled". They should all be tagged as "Genuine."

Bin fulls of "Red Tanks Marked - Sweeps" hit the market. This was previously reported as a rumor. Looks like it came true. One reason there are so many of the "webbings" available. Bowtie scrap is being sold by the pound. Proof issues are starting to show up. These are being offered to dealers at major conventions.

The original slabbed coins had the insert state the coins were

| DESCRIPTION                                     | QUANTITY SOLD | PRICE   | ADDITIONAL INFORMATION                                                                |
|-------------------------------------------------|---------------|---------|---------------------------------------------------------------------------------------|
| 5c BLANK PLANCHET (RAW/UNSLABBED)               | 17            | \$6.87  | WAFFLE CANCELLED                                                                      |
| 5c ND JEFFERSON (RAW/UNSLABBED)                 | 1             | \$5.24  | WAFFLE CANCELLED                                                                      |
| (40) 5c BLANK PLANCHET (RAW/UNSLABBED)          | 1             | \$55.51 | WAFFLE CANCELLED                                                                      |
| 5c 2008-D (RAW/UNSLABBED)                       | 4             | \$25.56 | WAFFLE CANCELLED.                                                                     |
| 5c & 10c BLANK TYPE (?) (RAW/UNSLABBED)         | 1             | \$17.11 | WAFFLE CANCELLED INCLUDES<br>WEBBING SCRAP                                            |
| 10c BLANK TYPE (?) (RAW/UNSLABBED)              | 8             | \$7.51  | WAFFLE CANCELLED. (CLAD?)                                                             |
| 10c 2007-D (RAW/UNSLABBED)                      | 1             | \$16.00 | WAFFLE CANCELLED.                                                                     |
| 10c 2003-P NGC BU (SLAB SHOWS NO DATE)          | 1             | \$32.99 | WAFFLE CANCELLED.                                                                     |
| 10c 2005-P PCGS BU (SLAB SHOWS NO DATE)         | 1             | \$14.51 | WAFFLE CANCELLED.                                                                     |
| 10c ND ROOSEVELT NGC BU                         | 1             | \$20.50 | MINT CANCELLED.                                                                       |
| 25c TYPE (?) BLANK (RAW/UNSLABBED)              | 34            | \$5.39  | WAFFLE CANCELLED.                                                                     |
| 25c ND WAFFLE CANCEL, SINTERED/<br>MISANNEALLED | 1             | \$12.51 | NO DETAIL SHOWING IN PICTURE.<br>SOLD AS A WASHINGTON STATE<br>2009 (PCGS REFUND TAG) |
| 25c IN 2002-(?) NGC BU                          | 2             | \$16.00 | WAFFLE CANCELLED.                                                                     |
| 25c IN 2002-P PCGS BU                           | 1             | \$18.40 | MINT CANCELLED.                                                                       |
| 25c IN 200(?)-(?) PCGS BU                       | 1             | \$15.50 | MINT CANCELLED.                                                                       |
| 25c IL 2003-P NGC BU                            | 1             | \$13.50 | WAFFLE CANCELLED.                                                                     |
| 25c IL 2003-(?) NGC BU                          | 1             | \$27.00 | MINT CANCELLED.                                                                       |
| 25c MO 2003-P NGC                               | 2             | \$19.51 | WAFFLE CANCELLED.                                                                     |
| 25c MO 2003-P NGC BU                            | 2             | \$25.70 | WAFFLE CANCELLED.                                                                     |
| 25c MO 2003-(?) NGC BU                          | 1             | \$11.75 | MINT CANCELLED.                                                                       |
| 25c ND 2006-(?) (RAW/UNSLABBED)                 | 1             | \$6.00  | WAFFLE CANCELLED                                                                      |
| 25c NE 2006-(?) (RAW/UNSLABBED)                 | 2             | \$13.45 | WAFFLE CANCELLED                                                                      |
| 25c NM 2006-D (RAW/UNSLABBED)                   | 1             | \$19.95 | WAFFLE CANCELLED                                                                      |
| 25c NM (?)-(?) (RAW/UNSLABBED)                  | 1             | \$6.50  | WAFFLE CANCELLED INCLUDES FOUR BOWTIES.                                               |
| 25c MT 2007-D (RAW/UNSLABBED)                   | 1             | \$12.50 | WAFFLE CANCELLED                                                                      |
| 25c MT 2007-(?) (RAW/UNSLABBED)                 | 1             | \$11.50 | WAFFLE CANCELLED INCLUDES FOUR BOWTIES.                                               |
| 25c UT 2007-D (RAW/UNSLABBED)                   | 1             | \$16.27 | WAFFLE CANCELLED                                                                      |
| 25c AZ 2008-D (RAW/UNSLABBED)                   | 15            | \$7.15  | WAFFLE CANCELLED                                                                      |
| 25c AZ 2008-(?) (RAW/UNSLABBED)                 | 2             | \$6.59  | WAFFLE CANCELLED. INCLUDES FOUR BOWTIES.                                              |