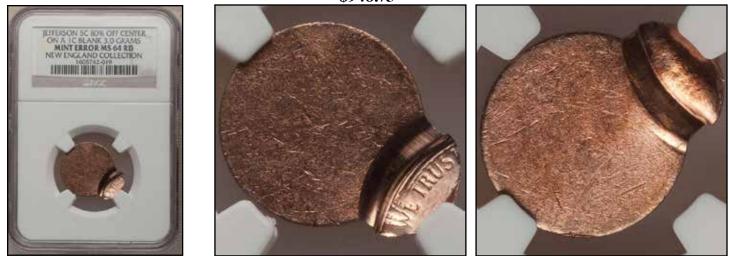

### Double Denomination & Off-Metal Error Sales

| DESCRIPTION                                  | GRADED       | SOLD       | OBSERVATION                                                |
|----------------------------------------------|--------------|------------|------------------------------------------------------------|
| 5c/KOREA 10 HWAN 1962                        | PCGS 20      | \$510.00   | FULL DATE (95% COPPER, 5% ZINC)                            |
| 25c/1c ND COPPER                             | PCGS 63 R&B  | \$585.00   | NO DATE OR MM.                                             |
| 25c/1c (1970)                                | UNC R&B      | \$585.00   | MOST OF DATE. WEIGHS 3.1 GRAMS.                            |
| 25c/1c 1981-P                                | UNC R&B      | \$721.09   | FULL DATE & MM. WEIGHS 3.11 GRAMS.                         |
| 25c/5c (1959)-D                              | NGC 62       | \$308.77   | 1/2 DATE. FULL MM. WEIGHS 5.0 GRAMS.                       |
| 25c/5c 1966                                  | NGC 55       | \$135.60   | FULL DATE. WEIGHS 4.9 GRAMS.                               |
| 25c/5c 1966                                  | NGC 58       | \$179.00   | FULL DATE. WEIGHS 5.0 GRAMS.                               |
| 25c/5c 1967                                  | AU           | \$132.00   | FULL DATE. WEIGHS 5.0 GRAMS.                               |
| 25c/5c 1968-D                                | AU           | \$131.49   | FULL DATE & MM. WEIGHS 5.1 GRAMS.                          |
| 25c/5c 1968-D                                | ANACS NET 55 | \$149.99   | FULL DATE & MM. (SCRATCHED)                                |
| 25c/5c 1969-D                                | ANACS NET 30 | \$78.90    | FULL DATE & MM. WEIGHS 4.97 GRAMS. (RIM DAMAGE)            |
| 25c/5c 1972-D                                | NGC 64       | \$199.03   | FULL DATE & MM. WEIGHS 5.0 GRAMS.                          |
| 25c/5c 1979-D                                | AU           | \$78.03    | FULL DATE & MM. WEIGHS 5.1 GRAMS.                          |
| 25c/5c (1980)-P                              | PCGS 58      | \$136.50   | BOTTOM OF DATE MISSING.                                    |
| 25c/5c DE 1999-D                             | PCGS GENUINE | \$402.00   | ENVIRONMENTAL DAMAGE ON OBVERSE.                           |
| 25c/5c SC 2000-P                             | AU           | \$810.00   | FULL DATE & MM. WEIGHS 5.0 GRAMS.                          |
| 25c/PHILIPPINES 5S 1972-D                    | NCS NET UNC  | \$260.00   | 1/2 DATE. FULL MM. WEIGHS 2.42 GRAMS (OBV<br>& REV DAMAGE) |
| 50c/5c ND + STRUCK THRU COPPER<br>FLAKES OBV | NGC 64       | \$1,036.88 | NO DATE OR MM. STRUCK THRU NOT NOTATED ON HOLDER.          |
| 50c/10c ND + UNIFACED                        | UNC          | \$899.00   | WEIGHS 2.2 GRAMS.                                          |
| 50c/25c 1961                                 | AU           | \$699.00   | WEIGHS 6.3 GRAMS. (LIGHTLY CLEANED)                        |
| 50c/25c 1962-D                               | PCGS 61      | \$976.00   | FULL DATE & MM.                                            |
| 50c/25c (1964)-D                             | PCGS 62      | \$720.00   | NO DATE (SILVER). FULL MM.                                 |