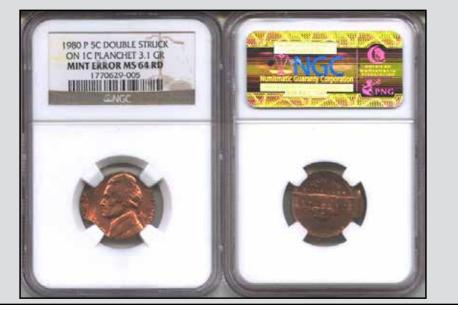

### Double Denomination & Off-Metal Error Sales

There are date collectors for off metals. Completing this may not be possible. For the collector that has been looking for specific dates to come on the market may have been waiting for decades. So, it is not unusual to see an MS64 example sell for the same price as an AU55. If you do not stretch for this coin, it may not show up on the market for another decade. planchets have always peaked collectors interests. Same with nickels or quarters struck on cent planchets. Check out the price variance between an example that sells that has a brown color to one that is a full red. The red coin may bring twice the price due to EYE APPEAL!

Multiple errors on off metals are highly desirable. There may only be one example of an off metal struck off center. Or, double struck plus off metal.

Off metals have a very high eye appeal. Cents struck on dime

| DESCRIPTION                        | GRADED       | SOLD     | OBSERVATION                                                                     |
|------------------------------------|--------------|----------|---------------------------------------------------------------------------------|
| 1c/10c 1956                        | AU           | \$470.00 | FULL DATE & MM AREA. (CLEANED)                                                  |
| 1c/10c 1956                        | AU           | \$441.90 | FULL DATE & MM AREA. WEIGHS 2.45 GRAMS.                                         |
| 1c/10c 1964-D                      | UNC          | \$201.49 | FULL DATE & MM. (CLEANED)                                                       |
| 1c/10c 1969                        | ANACS 58     | \$255.00 | FULL DATE & MM AREA.                                                            |
| 1c/10c 1981-D                      | NGC 66       | \$272.88 | FULL DATE & MM AREA. WEIGHS 2.3 GRAMS.                                          |
| 1c/10c 199(8)                      | PCGS 65      | \$421.05 | ALMOST A FULL DATE. FULL MM AREA.                                               |
| 1c/FOREIGN 1972-D                  | UNC          | \$113.60 | FULL DATE & MM. WEIGHS 2.4 GRAMS.<br>(ACTUAL COLOR OF COIN NOT MENTIONED)       |
| 1c/FOREIGN 1996                    | NGC 63 R&B   | \$103.50 | FULL DATE & MM AREA. WEIGHS 1.71 GRAMS.                                         |
| 5c/1c 1964                         | AU           | \$152.50 | NO WEIGHT GIVEN.                                                                |
| 5c/1c (1970)                       | UNC R&B      | \$158.05 | TOP OF DATE MISSING.                                                            |
| 5c/1c (1977)                       | BU R&B       | \$189.99 | 1/2 DATE.                                                                       |
| 5c/1c (1977)-D + TYPE I PLANCHET   | UNC R&B      | \$162.50 | 1/2 DATE. FULL MM.                                                              |
| 5c/1c 197(8)                       | AU           | \$113.60 | TOP OF "8" MISSING. (OBV & REV DAMAGE)                                          |
| 5c/1c 1978                         | AU           | \$143.50 | FULL DATE. WEIGHS 3.1 GRAMS.<br>(ENVIRONMENTAL DAMAGE)                          |
| 5c/1c 1979                         | NGC 64 R&B   | \$199.99 | FULL DATE & MM. WEIGHS 3.1 GRAMS.                                               |
| 5c/1c (1979) ON A DAMAGED PLANCHET | AU           | \$89.88  | 3/4 OF DATE.                                                                    |
| 5c/1c 1980-P                       | AU           | \$128.17 | FULL DATE & MM. (OBVERSE EDGE DAMAGE & SCRATCHES)                               |
| 5c/1c 1980-P                       | AU           | \$116.67 | FULL DATE & MM.                                                                 |
| 5c/1c 1980-P                       | NGC 63 R&B   | \$224.61 | FULL DATE & MM.                                                                 |
| 5c/1c 1980-P                       | NGC 65 R&B   | \$229.08 | FULL DATE & MM.                                                                 |
| 5c/1c (1980)-P                     | ANACS 65 RED | \$165.47 | ALMOST A FULL DATE. FULL MM.                                                    |
| 5c/1c (1980)-P                     | NGC 65 R&B   | \$248.00 | 1/2 DATE. FULL MM. WEIGHS 3.1 GRAMS.                                            |
| 5c/1c (1980)-P                     | PCGS 60 R&B  | \$182.59 | 1/2 DATE. FULL MM.                                                              |
| 5c/1c (1982)-P                     | UNC BRN      | \$130.50 | 1/2 DATE. FULL MM. (OBV & REV SCRATCH)                                          |
| 5c/1c (1987)-P                     | UNC R&B      | \$133.10 | TOP OF DATE MISSING. FULL MM. WEIGHS 3.1<br>GRAMS. (SELLER DIDNOT LIST A DATE?) |
| 5c/1c ND COPPER                    | UNC BRN      | \$124.50 | NO DATE OR MM. WEIGHS 3.1 GRAMS.                                                |
| 5c/1c ND-(P) COPPER                | BU R&B       | \$141.38 | PIECE OF DATE SHOWS. 1/2 OF MM. (MIGHT BE A 1974?)                              |
| 5c/1c ND COPPER                    | NGC 62 R&B   | \$184.50 | PIECE OF DATE SHOWS. 1980??? WEIGHS 3.0 GRAMS.                                  |
| 5c/1c ND COPPER                    | PCGS 55      | \$153.50 | NO DATE. NO MM.                                                                 |
| 5c/CLAD PLANCHET 1987-P            | NGC 45       | \$865.99 | FULL DATE + MM. WEIGHS 4.2 GRAMS.                                               |
| 5c/10c ND CLAD                     | AU           | \$178.50 | NO DATE OR MM. WEIGHS 2.4 GRAMS.                                                |
| 5c/10c ND CLAD                     | PCGS 63      | \$278.00 | NO DATE OR MM.                                                                  |