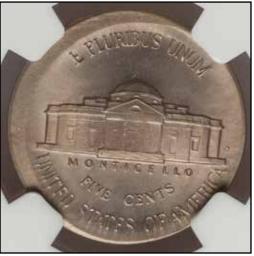

Here are records of recent sales of off-center mint errors on eBay from July 1, 2010 to September 30, 2010.

- 1. All lots had buyers. If the coins actually changed hands is unknown.
- 2. A picture accompanied each lot or it was not recognized.
- 3. Mislabeled items were ignored.
- 4. Some lots may have changed hands more than once.
- 5. "D" next to the date symbolizes that the coin had damage or was scratched.
- 6. "C" next to the date symbolizes that the coin was cleaned.
- 7. "B" next to the date symbolizes that the coin had damage and was cleaned.
- 8. If the date or mint mark was missing or partially visible, parentheses were used.
- 9. Postage/handling/insurance fees were ignored.
- 10. Major auctions were not listed.

| DENOM | YEAR     | NOTES | GRADE       | LESS:11% | 11%-35%  | 36%-75% | <b>OVER 75%</b> |
|-------|----------|-------|-------------|----------|----------|---------|-----------------|
| 1c    | 189(2)   |       | NGC 35      | \$191.38 |          |         |                 |
| 1c    | 1900     | D     | AG          | \$25.38  |          |         |                 |
| 1c    | 1903     | D     | XF          |          | \$350.89 |         |                 |
| 1c    | 1905     | В     | VG          |          | \$136.49 |         |                 |
| 1c    | 1908     | С     | VG          |          | \$128.50 |         |                 |
| 1c    | 1917-S   |       | XF          |          | \$151.68 |         |                 |
| 1c    | 1935-D   |       | UNC R&B     | \$62.10  |          |         |                 |
| 1c    | 1937     |       | VG          | \$46.55  |          |         |                 |
| 1c    | 1937     |       | UNC BRN     | \$28.99  |          |         |                 |
| 1c    | 193(9)   | D     | AU          |          | \$40.99  |         |                 |
| 1c    | 1939-S   |       | PCGS 60 BRN | \$51.55  |          |         |                 |
| 1c    | 193(?)-D |       | UNC BRN     |          |          | \$37.88 |                 |
| 1c    | 1942     | D     | XF          | \$20.59  |          |         |                 |
| 1c    | 1943     | D     | REPROCESSED | \$39.99  |          |         |                 |
| 1c    | 1943     |       | ANACS 63    | \$48.99  |          |         |                 |
| 1c    | 1943     |       | NGC 58      | \$81.00  |          |         |                 |