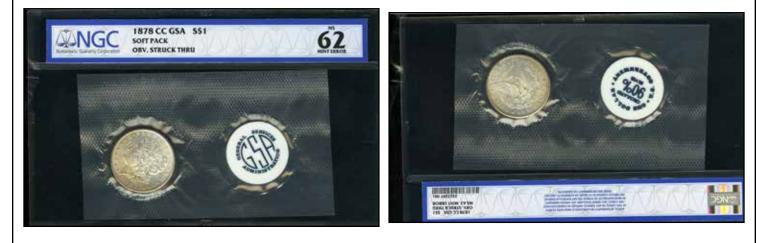

Canada 10C Blank Planchet--MS64 Red NGC \$345.00



1971-S Lincoln Cent--Struck 70% off Center--MS66 Red and Brown NGC \$149.50



1998 Cent--Broadstruck Partial Brockage mated with a 1998 Cent--Double Struck MS65 Red ANACS - \$178.25







Page 92 minterrornews.com

1999-D Statehood Quarter Delaware--Struck on 5C Planchet--MS65 PCGS



1999-D Statehood Quarter Delaware--Struck on 5C Planchet--MS66 PCGS \$690.00



2002-S Ohio 25C--Proof Cupped Broadstrike, Clashed Dies Obv & Rev PR62 Deep Cameo PCGS Not Sold



Page 93 minterrornews.com

1964 Kennedy Half Dollar--Struck 10% Off-Center and Cupped--MS65 PCGS \$373.75



1983-P Kennedy Half Dollar--Double Struck 2nd Broadstruck W/Obv Indent--MS66 NGC \$805.00



1878-CC Morgan Dollar--Obverse Struck Thru--MS62 NGC. GSA Soft Pack \$322.00



### Visit www.HeritageCoin.com for your ERROR COIN RESEARCH FREE MEMBERSHIP! These are only a



Heritage Plaza, 100 Highland Park Village, 2nd Floor • Dallas, Texas 75205-2788 1-800-US COINS (800-872-6467) • 214-528-3500 • FAX: 214-443-8425 www.HeritageCoin.com • e-mail: Bids@HeritageCoin.com www.CurrencyAuction.com • e-mail: Notes@CurrencyAuction.com These are only a sample of the thousands of error coins Heritage has handled. Consign your error coins today to the next Heritage Sale.

Look up these error coins in our Permanent Auction Archives for descriptions and full-color, enlargeable images:

A. 2003 ANA National Money Show, lot 6963 1919 Quarter Struck 50% Off Center XF45 PCGS REALIZED \$15,525

B. 2002 September Long Beach Sale, lot 9648 1999 SBA Dollar Multiple Strike, Reeded Ed