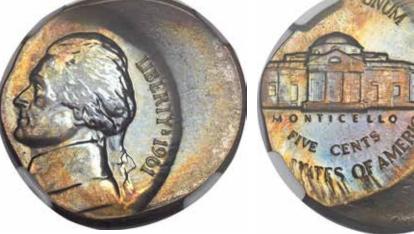

ent Planchet--MS64 Red NGC \$948.75



Undated Jefferson Nickel--Struck 55% Off-Center on a Clad Dime Planchet--MS65 NGC \$1,437.50



1944-P Jefferson Nickel--Struck on a Dime Planchet--AU55 NGC \$3,450.00







1953-S Jefferson Nickel--Struck over a 1953-S Lincoln Cent--MS65 Red and Brown NGC \$4.025.00



1955 Jefferson Nickel--Struck on a Silver Dime Planchet--AU55 NGC \$1,035.00



1962-D Jefferson Nickel--Overstruck on a 1962-D Cent--MS64 Red and Brown NGC \$1,610.00



Page 121 minterrornews.com

1974 Jefferson Nickel--Struck on a 1974 Lincoln Cent--MS65 Red and Brown NGC \$2,300.00



1978 Jefferson Nickel--Overstruck on a 1978 Dime--MS65 NGC \$4,887.50



1980-P Jefferson Nickel--Struck 30% Off-Center on a Cent Planchet--MS64 Red NGC \$1,150.00



Page 122 minterrornews.com







Page 123 minterrornews.com



1975-S Jefferson Nickel--Struck on a Liberia 10C Planchet--PR66 Cameo NGC \$1,955.00



1916-D Dime--Broadstruck--XF45 NGC \$6,900.00







Denver Washington Quarter--Struck on a Silver Dime Planchet, Uniface Obverse--MS63 PCGS Reserve Not Met



1965 Washington Quarter--Struck on a 90% Silver Planchet--XF45 PCGS \$5,462.50





Page 126 minterrornews.com



Page 127 minterrornews.com



Page 128 minterrornews.com



1971-S Lincoln Cent--Struck 70% Off Center--MS66 Red and Brown NGC \$253.00



1913 Type One Buffalo Nickel--Broadstruck--AU58 NGC \$373.75









Undated Jefferson Nickel--Double Struck, Both Off Center- Flipover, Overlapping--MS64 NGC \$104.00



Page 130 minterrornews.com



1969-S Jefferson Nickel--Struck on a 10C Blank Planchet--MS66 NGC