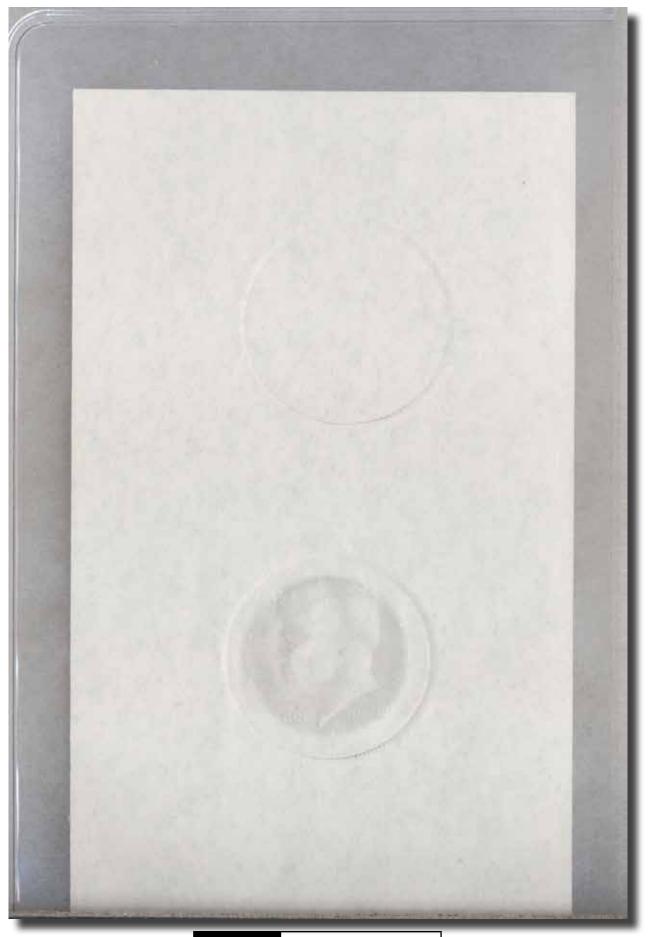

#### by Al Levy (alscoins.com)

Most rotated reverse errors listed on eBay the seller fails to mention the percentage of rotation. Other times, no mention if they are clockwise (CW) or counterclockwise (CCW). The grading services omit the same information on their labels. Many of these sold have been ignored as I do not have the time trying to figure out what actually sold. Grading