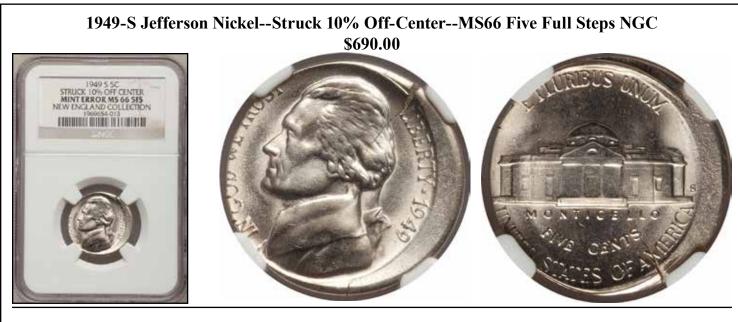

## Double Denomination & Off-Metal Mint Error Sales

## by Al Levy (alscoins.com)

Here are records of recent sales of off-center mint errors on eBay from July 1, 2010 to September 30, 2010.

- 1. All lots had buyers. If the coins actually changed hands is unknown.
- 2. A picture accompanied each lot or it was not recognized.
- 3. Mislabelled items were ignored.
- 4. Some lots may have changed hands more than once.
- 5. "D" next to the date symbolizes that the coin had damage or was scratched.
- 6. "C" next to the date symbolizes that the coin was cleaned.
- 7. "B" next to the date symbolizes that the coin had damage and was cleaned.
- 8. If the date or mint mark was missing or partially visible, parentheses were used.
- 9. Postage/handling/insurance fees were ignored.
- 10. Major auctions were not listed.

| DESCRIPTION                           | GRADED     | SOLD     | OBSERVATION                                                                                                                                     |
|---------------------------------------|------------|----------|-------------------------------------------------------------------------------------------------------------------------------------------------|
| DOUBLE DENOMINATIONS                  |            |          |                                                                                                                                                 |
| 1981-(?) STRUCK CENT ON A STRUCK DIME | PCGS 63    | \$698.00 | 170 DEGREE TURN BETWEEN STRIKES. DATE<br>SHOWS FOR LINCOLN CENT STRIKE. "8" OF<br>DIME STRIKE. NO MM.                                           |
| 1991-D STRUCK CENT ON A STRUCK DIME   | XF         | \$510.00 | LOOKS LIKE A "D" MM. CENT STRIKE 90<br>DEGREE CCW TURN. LOTS OF DETAIL.<br>SELLER GRADED IT AS AN VF/XF. LOOKS A<br>LOT BETTER BUT CANNOT TELL? |
| 1996-(?) STRUCK CENT ON A STRUCK DIME | PCGS 58    | \$710.00 | FLIPOVER. LINCOLN STRIKE HAS FULL DATE.<br>DIME STRIKE "19" ONLY. NO MM.                                                                        |
| 1974 STRUCK NICKEL ON A STRUCK CENT   | NGC 64 BRN | \$564.00 | NOT MUCH DETAIL REMAINS OF CENT<br>STRIKE.                                                                                                      |

### Double Denomination & Off-Metal Error Sales

There are date collectors for off metals. Completing this may not be possible. For the collector that has been looking for specific dates to come on the market may have been waiting for decades. So, it is not unusual to see an MS64 example sell for the same price as an AU55. If you do not stretch for this coin, it may not show up on the market for another decade. planchets have always peaked collectors interests. Same with nickels or quarters struck on cent planchets. Check out the price variance between an example that sells that has a brown color to one that is a full red. The red coin may bring twice the price due to EYE APPEAL!

Multiple errors on off metals are highly desirable. There may only be one example of an off metal struck off center. Or, double struck plus off metal.

Off metals have a very high eye appeal. Cents struck on dime

| DESCRIPTION                        | GRADED       | SOLD     | OBSERVATION                                                                     |
|------------------------------------|--------------|----------|---------------------------------------------------------------------------------|
| 1c/10c 1956                        | AU           | \$470.00 | FULL DATE & MM AREA. (CLEANED)                                                  |
| 1c/10c 1956                        | AU           | \$441.90 | FULL DATE & MM AREA. WEIGHS 2.45 GRAMS.                                         |
| 1c/10c 1964-D                      | UNC          | \$201.49 | FULL DATE & MM. (CLEANED)                                                       |
| 1c/10c 1969                        | ANACS 58     | \$255.00 | FULL DATE & MM AREA.                                                            |
| 1c/10c 1981-D                      | NGC 66       | \$272.88 | FULL DATE & MM AREA. WEIGHS 2.3 GRAMS.                                          |
| 1c/10c 199(8)                      | PCGS 65      | \$421.05 | ALMOST A FULL DATE. FULL MM AREA.                                               |
| 1c/FOREIGN 1972-D                  | UNC          | \$113.60 | FULL DATE & MM. WEIGHS 2.4 GRAMS.<br>(ACTUAL COLOR OF COIN NOT MENTIONED)       |
| 1c/FOREIGN 1996                    | NGC 63 R&B   | \$103.50 | FULL DATE & MM AREA. WEIGHS 1.71 GRAMS.                                         |
| 5c/1c 1964                         | AU           | \$152.50 | NO WEIGHT GIVEN.                                                                |
| 5c/1c (1970)                       | UNC R&B      | \$158.05 | TOP OF DATE MISSING.                                                            |
| 5c/1c (1977)                       | BU R&B       | \$189.99 | 1/2 DATE.                                                                       |
| 5c/1c (1977)-D + TYPE I PLANCHET   | UNC R&B      | \$162.50 | 1/2 DATE. FULL MM.                                                              |
| 5c/1c 197(8)                       | AU           | \$113.60 | TOP OF "8" MISSING. (OBV & REV DAMAGE)                                          |
| 5c/1c 1978                         | AU           | \$143.50 | FULL DATE. WEIGHS 3.1 GRAMS.<br>(ENVIRONMENTAL DAMAGE)                          |
| 5c/1c 1979                         | NGC 64 R&B   | \$199.99 | FULL DATE & MM. WEIGHS 3.1 GRAMS.                                               |
| 5c/1c (1979) ON A DAMAGED PLANCHET | AU           | \$89.88  | 3/4 OF DATE.                                                                    |
| 5c/1c 1980-P                       | AU           | \$128.17 | FULL DATE & MM. (OBVERSE EDGE DAMAGE & SCRATCHES)                               |
| 5c/1c 1980-P                       | AU           | \$116.67 | FULL DATE & MM.                                                                 |
| 5c/1c 1980-P                       | NGC 63 R&B   | \$224.61 | FULL DATE & MM.                                                                 |
| 5c/1c 1980-P                       | NGC 65 R&B   | \$229.08 | FULL DATE & MM.                                                                 |
| 5c/1c (1980)-P                     | ANACS 65 RED | \$165.47 | ALMOST A FULL DATE. FULL MM.                                                    |
| 5c/1c (1980)-P                     | NGC 65 R&B   | \$248.00 | 1/2 DATE. FULL MM. WEIGHS 3.1 GRAMS.                                            |
| 5c/1c (1980)-P                     | PCGS 60 R&B  | \$182.59 | 1/2 DATE. FULL MM.                                                              |
| 5c/1c (1982)-P                     | UNC BRN      | \$130.50 | 1/2 DATE. FULL MM. (OBV & REV SCRATCH)                                          |
| 5c/1c (1987)-P                     | UNC R&B      | \$133.10 | TOP OF DATE MISSING. FULL MM. WEIGHS 3.1<br>GRAMS. (SELLER DIDNOT LIST A DATE?) |
| 5c/1c ND COPPER                    | UNC BRN      | \$124.50 | NO DATE OR MM. WEIGHS 3.1 GRAMS.                                                |
| 5c/1c ND-(P) COPPER                | BU R&B       | \$141.38 | PIECE OF DATE SHOWS. 1/2 OF MM. (MIGHT BE A 1974?)                              |
| 5c/1c ND COPPER                    | NGC 62 R&B   | \$184.50 | PIECE OF DATE SHOWS. 1980??? WEIGHS 3.0 GRAMS.                                  |
| 5c/1c ND COPPER                    | PCGS 55      | \$153.50 | NO DATE. NO MM.                                                                 |
| 5c/CLAD PLANCHET 1987-P            | NGC 45       | \$865.99 | FULL DATE + MM. WEIGHS 4.2 GRAMS.                                               |
| 5c/10c ND CLAD                     | AU           | \$178.50 | NO DATE OR MM. WEIGHS 2.4 GRAMS.                                                |
| 5c/10c ND CLAD                     | PCGS 63      | \$278.00 | NO DATE OR MM.                                                                  |

### Double Denomination & Off-Metal Error Sales

| DESCRIPTION                                  | GRADED       | SOLD       | OBSERVATION                                                |
|----------------------------------------------|--------------|------------|------------------------------------------------------------|
| 5c/KOREA 10 HWAN 1962                        | PCGS 20      | \$510.00   | FULL DATE (95% COPPER, 5% ZINC)                            |
| 25c/1c ND COPPER                             | PCGS 63 R&B  | \$585.00   | NO DATE OR MM.                                             |
| 25c/1c (1970)                                | UNC R&B      | \$585.00   | MOST OF DATE. WEIGHS 3.1 GRAMS.                            |
| 25c/1c 1981-P                                | UNC R&B      | \$721.09   | FULL DATE & MM. WEIGHS 3.11 GRAMS.                         |
| 25c/5c (1959)-D                              | NGC 62       | \$308.77   | 1/2 DATE. FULL MM. WEIGHS 5.0 GRAMS.                       |
| 25c/5c 1966                                  | NGC 55       | \$135.60   | FULL DATE. WEIGHS 4.9 GRAMS.                               |
| 25c/5c 1966                                  | NGC 58       | \$179.00   | FULL DATE. WEIGHS 5.0 GRAMS.                               |
| 25c/5c 1967                                  | AU           | \$132.00   | FULL DATE. WEIGHS 5.0 GRAMS.                               |
| 25c/5c 1968-D                                | AU           | \$131.49   | FULL DATE & MM. WEIGHS 5.1 GRAMS.                          |
| 25c/5c 1968-D                                | ANACS NET 55 | \$149.99   | FULL DATE & MM. (SCRATCHED)                                |
| 25c/5c 1969-D                                | ANACS NET 30 | \$78.90    | FULL DATE & MM. WEIGHS 4.97 GRAMS. (RIM DAMAGE)            |
| 25c/5c 1972-D                                | NGC 64       | \$199.03   | FULL DATE & MM. WEIGHS 5.0 GRAMS.                          |
| 25c/5c 1979-D                                | AU           | \$78.03    | FULL DATE & MM. WEIGHS 5.1 GRAMS.                          |
| 25c/5c (1980)-P                              | PCGS 58      | \$136.50   | BOTTOM OF DATE MISSING.                                    |
| 25c/5c DE 1999-D                             | PCGS GENUINE | \$402.00   | ENVIRONMENTAL DAMAGE ON OBVERSE.                           |
| 25c/5c SC 2000-P                             | AU           | \$810.00   | FULL DATE & MM. WEIGHS 5.0 GRAMS.                          |
| 25c/PHILIPPINES 5S 1972-D                    | NCS NET UNC  | \$260.00   | 1/2 DATE. FULL MM. WEIGHS 2.42 GRAMS (OBV<br>& REV DAMAGE) |
| 50c/5c ND + STRUCK THRU COPPER<br>FLAKES OBV | NGC 64       | \$1,036.88 | NO DATE OR MM. STRUCK THRU NOT NOTATED ON HOLDER.          |
| 50c/10c ND + UNIFACED                        | UNC          | \$899.00   | WEIGHS 2.2 GRAMS.                                          |
| 50c/25c 1961                                 | AU           | \$699.00   | WEIGHS 6.3 GRAMS. (LIGHTLY CLEANED)                        |
| 50c/25c 1962-D                               | PCGS 61      | \$976.00   | FULL DATE & MM.                                            |
| 50c/25c (1964)-D                             | PCGS 62      | \$720.00   | NO DATE (SILVER). FULL MM.                                 |