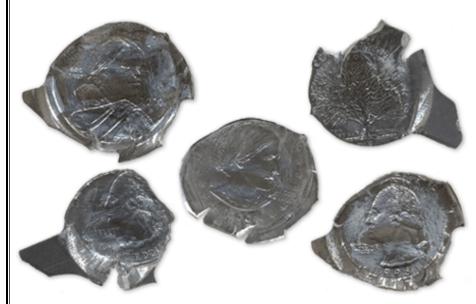

## Waffled Coin Sales

#### by Al Levy (alscoins.com)

Waffled coins. These are a very interesting type. The grading services will body bag coins damaged or cleaned. However, if the Mint waffles them, they show up holdered an even graded. Now that more "bins" have been bypassing the smelters pot, prices have really been dropping. There are collectors trying to put together complete sets of the statehood quarters and Presidential dollars. "Waffle Cancelled". The newer slab's insert read "Mint Cancelled". They should all be tagged as "Genuine."

Bin fulls of "Red Tanks Marked - Sweeps" hit the market. This was previously reported as a rumor. Looks like it came true. One reason there are so many of the "webbings" available. Bowtie scrap is being sold by the pound. Proof issues are starting to show up. These are being offered to dealers at major conventions.