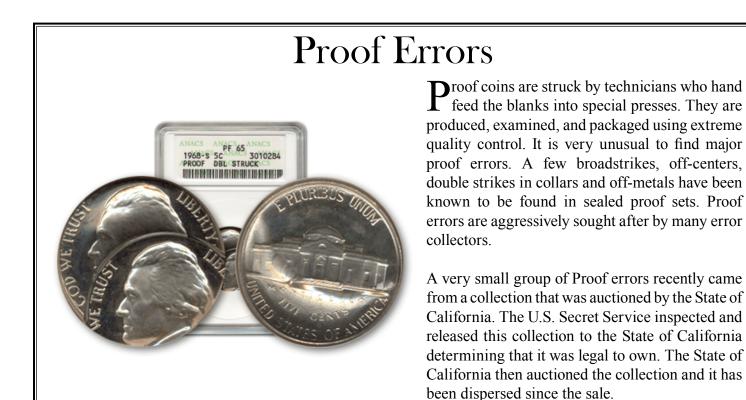

you want to know all the details about your coin's authenticity and grading.

#### anacs.com



America's Oldest Grading Service<sup>™</sup> Established 1972

This price guide is brought to you by Mint Error News. It has been compiled by many of the top major mint error dealers.

This price guide is a guide. Prices fluctuate due to the date, grade, eye appeal and how dramatic the striking error is. Rarity is also a factor. The price is sometimes based on the rarity and grade of the type of coin as well as how rare the error is. The price can also vary depending on whether two collectors are bidding for the same rare major mint error. When purchasing a mint error, it is important to use multiple resources to determine value, as there are many mint errors that do not fit into one category.



| Denomination           | Broadstrikes      | Die Trials        | Double/Triple<br>Strikes | Off-Center<br>Strikes | Partial Collar<br>Errors |
|------------------------|-------------------|-------------------|--------------------------|-----------------------|--------------------------|
| Proof Lincoln Cent     | \$1,500 - \$2,500 | \$1,000           | \$4,000                  | \$1,500 - \$3,000     | \$500                    |
| Proof Jefferson Nickel | \$2,500 - \$4,000 | \$4,000           | \$6,000                  | \$2,000 - \$5,000     | \$1,000                  |
| Proof Clad Dime        | \$3,000 - \$5,000 | \$4,000           | \$6,000                  | \$2,500 - \$5,000     | \$1,250                  |
| Proof Clad Quarter     | \$4,000 - \$5,000 | \$5,000           | \$10,0