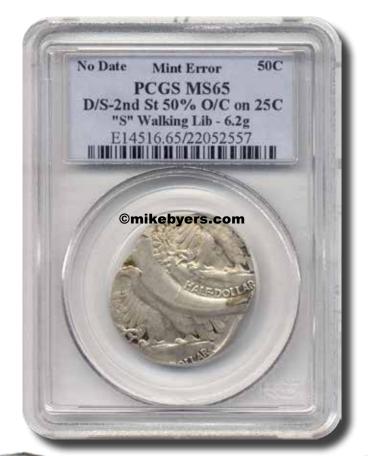

| WISCONSIN 2004-D: SETS         |              |          |                          |
|--------------------------------|--------------|----------|--------------------------|
| DESCRIPTION                    | GRADE        | PRICE    | ADDITIONAL INFORMATION   |
| 3 COIN SET - LOW, HIGH, NORMAL | UNCIRCULATED | \$223.03 |                          |
| 3 COIN SET - LOW, HIGH, NORMAL | NGC 66       | \$577.50 |                          |
| 3 COIN SET - LOW, HIGH, NORMAL | PCGS 65      | \$460.00 | LOW = AU55, HIGH = AU58. |
| 2 COIN SET - LOW, HIGH         | NGC 58       | \$167.50 |                          |
| 2 COIN SET - LOW, HIGH         | NGC 64       | \$277.13 |                          |
| 2 COIN SET - LOW, HIGH         | NGC 65       | \$322.00 |                          |
| 2 COIN SET - LOW, HIGH         | PCGS 65      | \$471.88 |                          |
| 2 COIN SET - LOW, HIGH         | UNCIRCULATED | \$232.50 |                          |