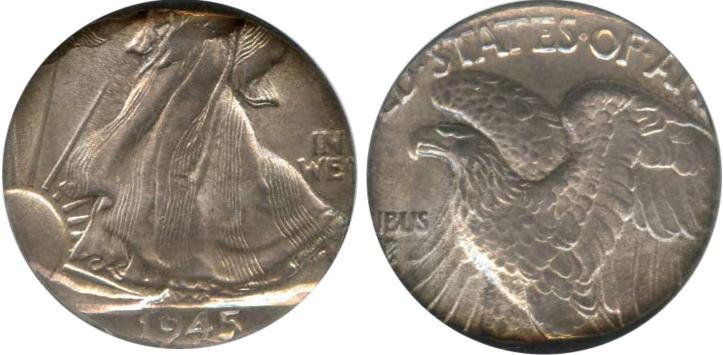

The original slabbed coins had the insert state the coins were

| DESCRIPTION                                     | QUANTITY SOLD | PRICE   | ADDITIONAL INFORMATION                                                                |
|-------------------------------------------------|---------------|---------|---------------------------------------------------------------------------------------|
| 5c BLANK PLANCHET (RAW/UNSLABBED)               | 17            | \$6.87  | WAFFLE CANCELLED                                                                      |
| 5c ND JEFFERSON (RAW/UNSLABBED)                 | 1             | \$5.24  | WAFFLE CANCELLED                                                                      |
| (40) 5c BLANK PLANCHET (RAW/UNSLABBED)          | 1             | \$55.51 | WAFFLE CANCELLED                                                                      |
| 5c 2008-D (RAW/UNSLABBED)                       | 4             | \$25.56 | WAFFLE CANCELLED.                                                                     |
| 5c & 10c BLANK TYPE (?) (RAW/UNSLABBED)         | 1             | \$17.11 | WAFFLE CANCELLED INCLUDES<br>WEBBING SCRAP                                            |
| 10c BLANK TYPE (?) (RAW/UNSLABBED)              | 8             | \$7.51  | WAFFLE CANCELLED. (CLAD?)                                                             |
| 10c 2007-D (RAW/UNSLABBED)                      | 1             | \$16.00 | WAFFLE CANCELLED.                                                                     |
| 10c 2003-P NGC BU (SLAB SHOWS NO DATE)          | 1             | \$32.99 | WAFFLE CANCELLED.                                                                     |
| 10c 2005-P PCGS BU (SLAB SHOWS NO DATE)         | 1             | \$14.51 | WAFFLE CANCELLED.                                                                     |
| 10c ND ROOSEVELT NGC BU                         | 1             | \$20.50 | MINT CANCELLED.                                                                       |
| 25c TYPE (?) BLANK (RAW/UNSLABBED)              | 34            | \$5.39  | WAFFLE CANCELLED.                                                                     |
| 25c ND WAFFLE CANCEL, SINTERED/<br>MISANNEALLED | 1             | \$12.51 | NO DETAIL SHOWING IN PICTURE.<br>SOLD AS A WASHINGTON STATE<br>2009 (PCGS REFUND TAG) |
| 25c IN 2002-(?) NGC BU                          | 2             | \$16.00 | WAFFLE CANCELLED.                                                                     |
| 25c IN 2002-P PCGS BU                           | 1             | \$18.40 | MINT CANCELLED.                                                                       |
| 25c IN 200(?)-(?) PCGS BU                       | 1             | \$15.50 | MINT CANCELLED.                                                                       |
| 25c IL 2003-P NGC BU                            | 1             | \$13.50 | WAFFLE CANCELLED.                                                                     |
| 25c IL 2003-(?) NGC BU                          | 1             | \$27.00 | MINT CANCELLED.                                                                       |
| 25c MO 2003-P NGC                               | 2             | \$19.51 | WAFFLE CANCELLED.                                                                     |
| 25c MO 2003-P NGC BU                            | 2             | \$25.70 | WAFFLE CANCELLED.                                                                     |
| 25c MO 2003-(?) NGC BU                          | 1             | \$11.75 | MINT CANCELLED.                                                                       |
| 25c ND 2006-(?) (RAW/UNSLABBED)                 | 1             | \$6.00  | WAFFLE CANCELLED                                                                      |
| 25c NE 2006-(?) (RAW/UNSLABBED)                 | 2             | \$13.45 | WAFFLE CANCELLED                                                                      |
| 25c NM 2006-D (RAW/UNSLABBED)                   | 1             | \$19.95 | WAFFLE CANCELLED                                                                      |
| 25c NM (?)-(?) (RAW/UNSLABBED)                  | 1             | \$6.50  | WAFFLE CANCELLED INCLUDES FOUR BOWTIES.                                               |
| 25c MT 2007-D (RAW/UNSLABBED)                   | 1             | \$12.50 | WAFFLE CANCELLED                                                                      |
| 25c MT 2007-(?) (RAW/UNSLABBED)                 | 1             | \$11.50 | WAFFLE CANCELLED INCLUDES FOUR BOWTIES.                                               |
| 25c UT 2007-D (RAW/UNSLABBED)                   | 1             | \$16.27 | WAFFLE CANCELLED                                                                      |
| 25c AZ 2008-D (RAW/UNSLABBED)                   | 15            | \$7.15  | WAFFLE CANCELLED                                                                      |
| 25c AZ 2008-(?) (RAW/UNSLABBED)                 | 2             | \$6.59  | WAFFLE CANCELLED. INCLUDES FOUR BOWTIES.                                              |