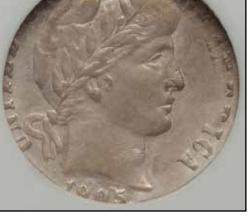

dated Jefferson Nickel--Struck Off Center on Copper-Nickel Alloy Scrap--MS66 NGC \$546.25



Undated Jefferson Nickel--Struck on Bowtie and Straight Clip Planchet--MS66 NGC \$460.00



1941-D Jefferson Nickel--Broadstruck--MS66 Full Steps NGC \$253.00







1970-S Jefferson Nickel--Struck 65% Off Center--MS66 NGC



Post-1979 Philadelphia Mint 5c--Struck 45% O/C on a Clad 25c Layer w/Clip--MS65 NGC \$747.50



1993-P Jefferson Nickel--Struck on a Defective Clad Planchet 2.5 GR--MS65 NGC \$546.25



Page 113 minterrornews.com

Mated Pair of 1996 Jefferson Nickels--Struck 60% Off Center--MS66 NGC \$632.50





Mated Pair of 1999-P Jefferson Nickels NGC \$184.00



1976-D Kennedy Half--Double Struck Both Strikes O/C 40% And 90% O/C--MS66 NGC \$1,552.50







Page 114 minterrornews.com









Page 115 minterrornews.com



Page 116 minterrornews.com

21213

2008-P Presidential Dollar--Lettered Edge Type Two Planchet--MS62 PCGS Reserve Not Met



1893-O Liberty Eagle--Broadstruck Out of Collar--AU58 PCGS Reserve Not Met



(1860) Five Dollar, Judd-A1860-6, Unique, MS64 Brown NGC \$6,500.00







Page 117 minterrornews.com

### **Prices Realized In The September** 2010 Long Beach Heritage Auction



Editor's Note: The following coins were in the September 2010 Long Beach, CA Signature US Coin Auction #1144.



Page 118 minterrornews.com



Jefferson Nickel--Struck 55% Off Center on a Philippine 10 Sentimos Planchet--MS63 NGC \$805.00



Undated Jefferson Nickel--Struck 75% Off-Center on a Silver Dime Planchet--MS63 NGC \$1,437.50



Page 119 minterrornews.com

Undated Jeffers