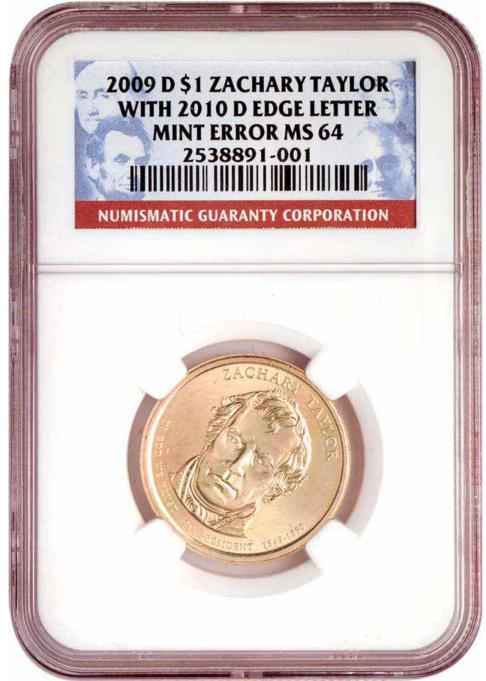

me that the wrong date has been reported on an edge-lettered US dollar.

The date on each Presidential \$1 coin appears on its edge and is applied by an edge lettering die after the obverse and reverse are struck with a blank collar. Because edge lettering is an additional and subsequent step, it has been the source of several types of novel mint error coins. Most common among these errors is partial edge lettering, which occurs when a coin gets hung up in the edge lettering machine and part of the edge lettering is not impressed. Another error is missing edge lettering; that error occurs when a coin misses the edge lettering step entirely. A third error type that has been encountered is doubled edge lettering, which is created when a coin passes through the edge lettering machine twice.



2010-dated Zachary Taylor \$1 coin in its NGC holder. It has been encapsulated so that the errant date shows at the 12:00 position in the holder.

Page 75 minterrornews.com

## Misdated Presidential Dollar Excites Error Collectors

While there are many possible explanations for how this incorrect date error may have occurred, its story is seemingly revealed by the coins that accompanied it. This error coin was included in a roll of 2010 D

Native American \$1 Coins that were purchased using the US Mint's Direct Ship Program. Since only this lone Zachary Taylor

\$1 was found in the roll, one can speculate that the same machinery was used to strike 2010 D Native American dollars after completing a run of 2009 D Zachary Taylor

CANELO

dollars. A coin was left behind somewhere between stri