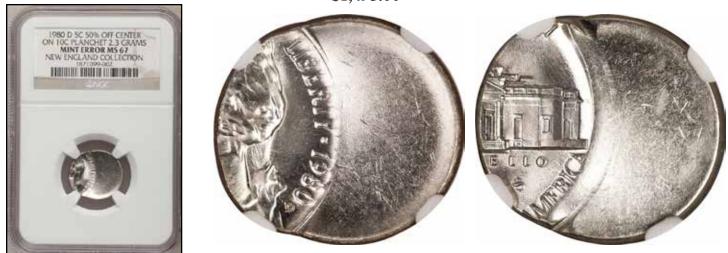

Here are records of recent sales of off-center mint errors on eBay from July 1, 2010 to September 30, 2010.

- 1. All lots had buyers. If the coins actually changed hands is unknown.
- 2. A picture accompanied each lot or it was not recognized.
- 3. Mislabeled items were ignored.
- 4. Some lots may have changed hands more than once.
- 5. "D" next to the date symbolizes that the coin had damage or was scratched.
- 6. "C" next to the date symbolizes that the coin was cleaned.
- 7. "B" next to the date symbolizes that the coin had damage and was cleaned.
- 8. If the date or mint mark was missing or partially visible, parentheses were used.
- 9. Postage/handling/insurance fees were ignored.
- 10. Major auctions were not listed.

| DENOM | YEAR             | NOTES | GRADE   | LESS:11% | 11%-35%  | 36%-75%  | OVER 75% |
|-------|------------------|-------|---------|----------|----------|----------|----------|
| 5c    | 2000-P           |       | GEM BU  | \$23.00  |          |          |          |
| 5c    | (?0)01-D         |       | UNC     |          |          | \$17.00  |          |
| 5c    | 200(4)-(?) PEACE |       | BU      |          |          | \$545.00 |          |
| 10c   | 192(?)           |       | VF      | \$67.69  |          |          |          |
| 10c   | 1935             |       | NGC 63  | \$120.07 |          |          |          |
| 10c   | 1964-(?)         |       | UNC     |          |          | \$74.00  |          |
| 10c   | 1964-(?)         |       | PCGS 64 |          | \$106.88 |          |          |
| 10c   | 1965             |       | UNC     |          | \$31.03  |          |          |
| 10c   | 197(6)           |       | BU      |          | \$12.00  |          |          |
| 10c   | 1977             |       | UNC     |          | \$25.05  |          |          |
| 10c   | 197(9)-D         |       | UNC     |          | \$12.84  |          |          |
| 10c   | 1(97?)           |       | BU      | \$12.99  |          |          |          |
| 10c   | 1(97?)           |       | UNC     | \$7.75   |          |          |          |
| 10c   | 19(83)-P         | D     | UNC     |          | \$6.52   |          |          |
| 10c   | 1988-P           |       | BU      |          | \$13.00  |          |          |
| 10c   | 198(8)-P         |       | UNC     | \$11.94  |          |          | 1        |
| 10c   | 1989-D           |       | UNC     |          |          | \$13.50  |          |
| 10c   | 198(?)-(?)       |       | UNC     | \$24.00  |          |          |          |
| 10c   | 1990-D           |       | GEM BU  |          |          | \$22.50  |          |
| 10c   | 1990-P           |       | AU      |          | \$15.50  |          |          |
| 10c   | 1990-P           |       | BU      |          | \$20.51  |          |          |
| 10c   | 1994-P           |       | AU      |          | \$11.51  |          |          |
| 10c   | 1994-P           |       | BU      |          | \$24.99  |          |          |
| 10c   | 1996-P           |       | UNC     |          | \$13.81  |          |          |
| 10c   | 1997-P           |       | UNC     |          | \$13.95  |          |          |
| 10c   | 1998-P           |       | BU      |          | \$12.00  | \$22.61  |          |
| 10c   | 199(?)-(?)       |       | UNC     |          |          | \$10.61  |          |
| 10c   | 200(2)-D         |       | GEM BU  | \$14.27  |          |          |          |
| 25c   | (1973)           |       | BU      | \$8.16   |          |          |          |
| 25c   | 1974             |       | BU      | \$12.53  |          |          |          |
| 25c   | 1974-D           |       | BU      | \$41.00  |          | 1        |          |
| 25c   | 1978             |       | UNC     | \$5.65   |          |          |          |
| 25c   | 1978             |       | BU      |          | \$27.00  |          |          |
| 25c   | 1981-P           |       | GEM BU  |          | \$22.40  |          |          |
| 25c   | 1982-P           |       | UNC     | \$8.00   | 1        | 1        |          |
| 25c   | 1982-P           |       | BU      |          | \$58.00  | 1        | 1        |
| 25c   | 1983-P           | D     | AU      | \$20.50  | \$23.25  | 1        | 1        |
| 25c   | 1983-P           |       | AU      |          | \$23.51  |          |          |
| 25c   | 1983-P           |       | BU      | \$19.38  | \$46.00  |          |          |
| 25c   | 1983-(P)         | D     | AU      |          | \$27.00  |          |          |
| 25c   | (19)83-P         |       | UNC     |          | \$34.01  | 1        | 1        |
| 25c   | (198)3-P         |       | BU      |          | \$31.01  | 1        | 1        |
| 25c   | (1983)-P         |       | AU      | \$11.05  |          |          | 1        |
| 25c   | (1983)-P         |       | UNC     | \$20.50  | 1        |          | 1        |
| 25c   | (1983)-P         |       | BU      | \$25.25  |          |          |          |