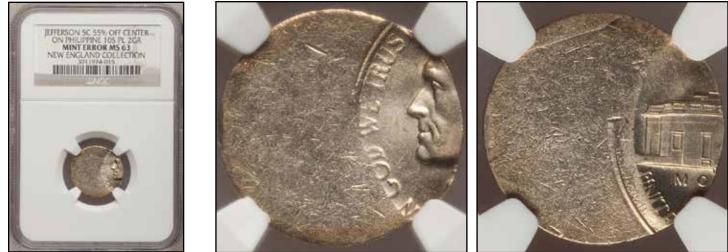

### Double Denomination & Off-Metal Error Sales

| DESCRIPTION                                  | GRADED       | SOLD       | OBSERVATION                                                |
|----------------------------------------------|--------------|------------|------------------------------------------------------------|
| 5c/KOREA 10 HWAN 1962                        | PCGS 20      | \$510.00   | FULL DATE (95% COPPER, 5% ZINC)                            |
| 25c/1c ND COPPER                             | PCGS 63 R&B  | \$585.00   | NO DATE OR MM.                                             |
| 25c/1c (1970)                                | UNC R&B      | \$585.00   | MOST OF DATE. WEIGHS 3.1 GRAMS.                            |
| 25c/1c 1981-P                                | UNC R&B      | \$721.09   | FULL DATE & MM. WEIGHS 3.11 GRAMS.                         |
| 25c/5c (1959)-D                              | NGC 62       | \$308.77   | 1/2 DATE. FULL MM. WEIGHS 5.0 GRAMS.                       |
| 25c/5c 1966                                  | NGC 55       | \$135.60   | FULL DATE. WEIGHS 4.9 GRAMS.                               |
| 25c/5c 1966                                  | NGC 58       | \$179.00   | FULL DATE. WEIGHS 5.0 GRAMS.                               |
| 25c/5c 1967                                  | AU           | \$132.00   | FULL DATE. WEIGHS 5.0 GRAMS.                               |
| 25c/5c 1968-D                                | AU           | \$131.49   | FULL DATE & MM. WEIGHS 5.1 GRAMS.                          |
| 25c/5c 1968-D                                | ANACS NET 55 | \$149.99   | FULL DATE & MM. (SCRATCHED)                                |
| 25c/5c 1969-D                                | ANACS NET 30 | \$78.90    | FULL DATE & MM. WEIGHS 4.97 GRAMS. (RIM DAMAGE)            |
| 25c/5c 1972-D                                | NGC 64       | \$199.03   | FULL DATE & MM. WEIGHS 5.0 GRAMS.                          |
| 25c/5c 1979-D                                | AU           | \$78.03    | FULL DATE & MM. WEIGHS 5.1 GRAMS.                          |
| 25c/5c (1980)-P                              | PCGS 58      | \$136.50   | BOTTOM OF DATE MISSING.                                    |
| 25c/5c DE 1999-D                             | PCGS GENUINE | \$402.00   | ENVIRONMENTAL DAMAGE ON OBVERSE.                           |
| 25c/5c SC 2000-P                             | AU           | \$810.00   | FULL DATE & MM. WEIGHS 5.0 GRAMS.                          |
| 25c/PHILIPPINES 5S 1972-D                    | NCS NET UNC  | \$260.00   | 1/2 DATE. FULL MM. WEIGHS 2.42 GRAMS (OBV<br>& REV DAMAGE) |
| 50c/5c ND + STRUCK THRU COPPER<br>FLAKES OBV | NGC 64       | \$1,036.88 | NO DATE OR MM. STRUCK THRU NOT NOTATED ON HOLDER.          |
| 50c/10c ND + UNIFACED                        | UNC          | \$899.00   | WEIGHS 2.2 GRAMS.                                          |
| 50c/25c 1961                                 | AU           | \$699.00   | WEIGHS 6.3 GRAMS. (LIGHTLY CLEANED)                        |
| 50c/25c 1962-D                               | PCGS 61      | \$976.00   | FULL DATE & MM.                                            |
| 50c/25c (1964)-D                             | PCGS 62      | \$720.00   | NO DATE (SILVER). FULL MM.                                 |