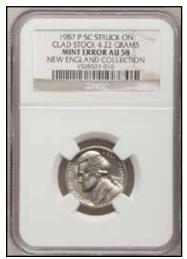

### Double Denomination & Off-Metal Error Sales

Common are the 25c 1970-D on 10c stock planchet. Try and find examples for other years or on other denominations. These are very under rated and under valued error types. Some collectors hope to determine that these errors are actually struck on a foreign blank.

The better the picture, the higher the bid. When the seller lists the coin and states: "You Grade It", chances are the coin was cleaned or scratched. (Some of the grades listed below are a guess on my behalf.)

Check out the price differences for the 1970-D 10c struck on dime stock.

The problem with eBay, there are many coins being sold as off metals, off stock. See my chart below "Counterfeits/Questionable errors."

| DESCRIPTION                                     | GRADED     | SOLD    | OBSERVATION                                                            |  |
|-------------------------------------------------|------------|---------|------------------------------------------------------------------------|--|
| 1c 1966 EXTRA THICKNESS & OVERWEIGHT            | AU         | \$11.80 | WEIGHS 3.15 GRAMS. (FAR AWAY PICTURES)                                 |  |
| 1c ND STRUCK ON A THIN PLANCHET +<br>OFF CENTER | NGC 62 R&B | \$45.00 | WEIGHS 1.6 GRAMS. (NOT ON HOLDER) OFF<br>CENTER 20%.                   |  |
| 5c 1980-P STRUCK ON A THIN PLANCHET             | ANACS 60   | \$86.00 | NO WEIGHT GIVEN.                                                       |  |
| 25c 1964 STRUCK ON A THIN PLANCHET              | AU         | \$43.05 | WEIGHS 4.5 GRAMS. IF ON DIME STOCK IT<br>WOULD WEIGH 4.16 GRAMS.       |  |
| 25c 1964 ROLLED THIN PLANCHET                   | PCGS 58    | \$91.05 | WEIGHS 78.7 GRAINS. 18% LIGHT.                                         |  |
| 25c 1964 ROLLED THIN PLANCHET                   | PCGS 63    | \$65.52 | WEIGHS 83 GRAINS. 14% LIGHT.                                           |  |
| 25c 1967 STRUCK ON 10c STOCK                    | VF         | \$30.78 | WEIGHS 4.8 GRAMS. (COUNTING MACHINE DAMAGE)                            |  |
| 25c 1970-D STRUCK ON 10c STOCK                  | XF         | \$22.25 | NO WEIGHT GIVEN (OBVERSE SCRATCH)                                      |  |
| 25c 1970-D STRUCK ON 10c STOCK                  | XF         | \$27.50 | WEIGHS 4.24 GRAMS.                                                     |  |
| 25c 1970-D STRUCK ON 10c STOCK                  | XF         | \$28.00 | WEIGHS 4.3 GRAMS/66.35 GRAINS.<br>(SCRATCHED)                          |  |
| 25c 1970-D STRUCK ON 10c STOCK                  | AU         | \$36.85 | NO WEIGHT GIVEN.                                                       |  |
| 25c 1970-D STRUCK ON 10c STOCK                  | AU         | \$17.50 | WEIGHS 4.3 GRAMS.                                                      |  |
| 25c 1970-D STRUCK ON 10c STOCK                  | NGC NET AU | \$45.99 | WEIGHS 4.2 GRAMS. (REVERSE WHEEL MARK.)                                |  |
| 25c 1970-D STRUCK ON 10c STOCK                  | NGC NET AU | \$67.00 | WEIGHS 2.3 GRAMS. (WEIGHT IS PROBABLY 4.3 GRAMS. COUNTING WHEEL MARK.) |  |
| 25c 1976-D STRUCK ON A THIN PLANCHET            | AU         | \$15.48 | WEIGHS 5.1 GRAMS.                                                      |  |