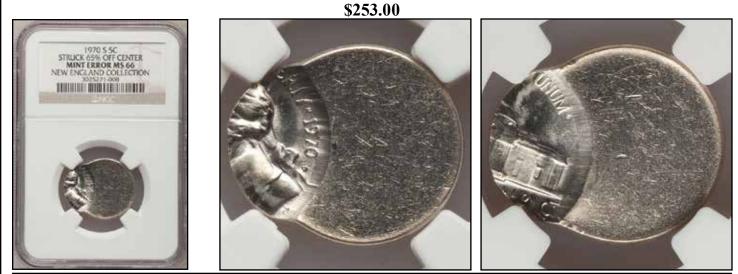

| DENOM | YEAR             | NOTES | GRADE   | LESS:11% | 11%-35%  | 36%-75%  | OVER 75% |
|-------|------------------|-------|---------|----------|----------|----------|----------|
| 5c    | 2000-P           |       | GEM BU  | \$23.00  |          |          |          |
| 5c    | (?0)01-D         |       | UNC     |          |          | \$17.00  |          |
| 5c    | 200(4)-(?) PEACE |       | BU      |          |          | \$545.00 |          |
| 10c   | 192(?)           |       | VF      | \$67.69  |          |          |          |
| 10c   | 1935             |       | NGC 63  | \$120.07 |          |          |          |
| 10c   | 1964-(?)         |       | UNC     |          |          | \$74.00  |          |
| 10c   | 1964-(?)         |       | PCGS 64 |          | \$106.88 |          |          |
| 10c   | 1965             |       | UNC     |          | \$31.03  |          |          |
| 10c   | 197(6)           |       | BU      |          | \$12.00  |          |          |
| 10c   | 1977             |       | UNC     |          | \$25.05  |          |          |
| 10c   | 197(9)-D         |       | UNC     |          | \$12.84  |          |          |
| 10c   | 1(97?)           |       | BU      | \$12.99  |          |          |          |
| 10c   | 1(97?)           |       | UNC     | \$7.75   |          |          |          |
| 10c   | 19(83)-P         | D     | UNC     |          | \$6.52   |          |          |
| 10c   | 1988-P           |       | BU      |          | \$13.00  |          |          |
| 10c   | 198(8)-P         |       | UNC     | \$11.94  |          |          | 1        |
| 10c   | 1989-D           |       | UNC     |          |          | \$13.50  |          |
| 10c   | 198(?)-(?)       |       | UNC     | \$24.00  |          |          |          |
| 10c   | 1990-D           |       | GEM BU  |          |          | \$22.50  |          |
| 10c   | 1990-P           |       | AU      |          | \$15.50  |          |          |
| 10c   | 1990-P           |       | BU      |          | \$20.51  |          |          |
| 10c   | 1994-P           |       | AU      |          | \$11.51  |          |          |
| 10c   | 1994-P           |       | BU      |          | \$24.99  |          |          |
| 10c   | 1996-P           |       | UNC     |          | \$13.81  |          |          |
| 10c   | 1997-P           |       | UNC     |          | \$13.95  |          |          |
| 10c   | 1998-P           |       | BU      |          | \$12.00  | \$22.61  |          |
| 10c   | 199(?)-(?)       |       | UNC     |          |          | \$10.61  |          |
| 10c   | 200(2)-D         |       | GEM BU  | \$14.27  |          |          |          |
| 25c   | (1973)           |       | BU      | \$8.16   |          |          |          |
| 25c   | 1974             |       | BU      | \$12.53  |          |          |          |
| 25c   | 1974-D           |       | BU      | \$41.00  |          | 1        |          |
| 25c   | 1978             |       | UNC     | \$5.65   |          |          |          |
| 25c   | 1978             |       | BU      |          | \$27.00  |          |          |
| 25c   | 1981-P           |       | GEM BU  |          | \$22.40  |          |          |
| 25c   | 1982-P           |       | UNC     | \$8.00   | 1        | 1        |          |
| 25c   | 1982-P           |       | BU      |          | \$58.00  | 1        | 1        |
| 25c   | 1983-P           | D     | AU      | \$20.50  | \$23.25  | 1        | 1        |
| 25c   | 1983-P           |       | AU      |          | \$23.51  |          |          |
| 25c   | 1983-P           |       | BU      | \$19.38  | \$46.00  |          |          |
| 25c   | 1983-(P)         | D     | AU      |          | \$27.00  |          |          |
| 25c   | (19)83-P         |       | UNC     |          | \$34.01  | 1        | 1        |
| 25c   | (198)3-P         |       | BU      |          | \$31.01  | 1        | 1        |
| 25c   | (1983)-P         |       | AU      | \$11.05  |          |          | 1        |
| 25c   | (1983)-P         |       | UNC     | \$20.50  | 1        |          | 1        |
| 25c   | (1983)-P         |       | BU      | \$25.25  |          |          |          |