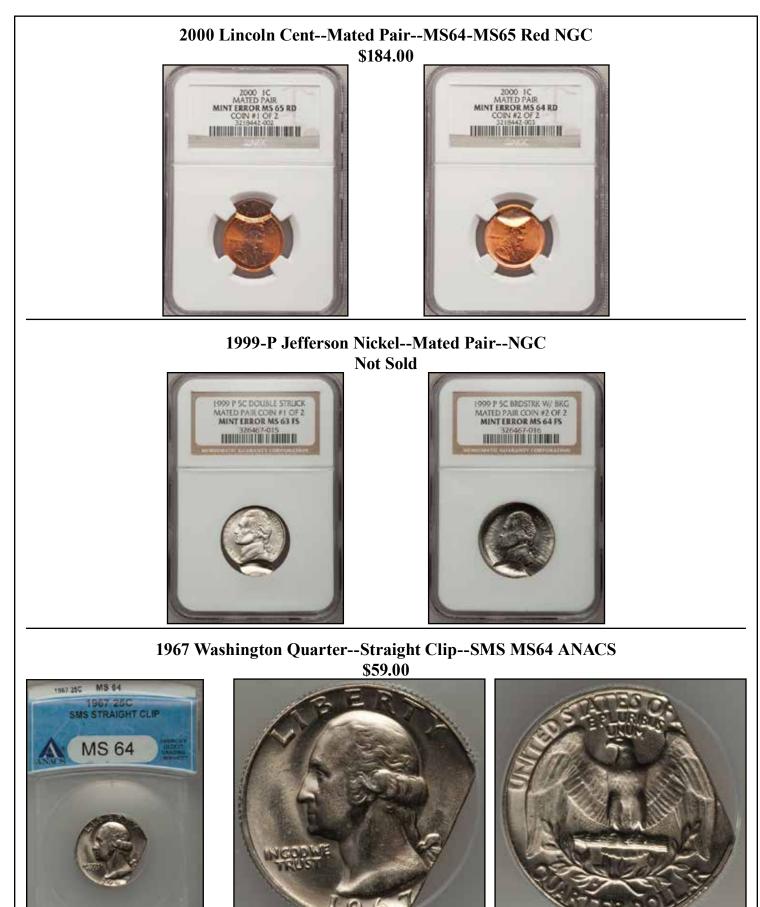

examiner and then graded and slabbed by ICG.

# conecaonline.org

# Prices Realized In The 2010 Central States Heritage Auction



Editor's Note: The following coins were in the April-May 2010 Milwaukee, WI CSNS US Coin Auction #1139.





Page 83 minterrornews.com



2001 Lincoln Cent--Double Denomination, Struck on a 2001-P Dime--MS68 NGC Not Sold



1864 Large Motto Two Cent Piece on a Bronze Cent Planchet, Medallic Alignment--AU58 NGC Not Sold















Page 89 minterrornews.com









Page 90 minterrornews.com

1969 Lincoln Cent--Struck on a Canada 10C Blank Planchet--MS64 Red NGC \$345.00



1971-S Lincoln Cent--Struck 70% off Center--MS66 Red and Brown NGC \$149.50



1998 Cent--Broadstruck Partial Brockage mated with a 1998 Cent--Double Struck MS65 Red ANACS - \$178.25







Page 92 minterrornews.com

1999-D Statehood Quarter Delaware--Struck on 5C Planchet--MS65 PCGS



1999-D Statehood Quarter Delaware--Struck on 5C Planchet--MS66 PCGS \$690.00



2002-S Ohio 25C--Proof Cupped Broadstrike, Clashed Dies Obv & Rev PR62 Deep Cameo PCGS Not Sold



Page 93 minterrornews.com

1964 Kennedy Half Dollar--Struck 10% Off-Center and Cupped--MS65 PCGS \$373.75



1983-P Kennedy Half Dollar--Double Struck 2nd Broadstruck W/Obv Indent--MS66 NGC \$805.00



1878-CC Morgan Dollar--Obverse Struck Thru--MS62 NGC. GSA Soft Pack \$322.00



### Visit www.HeritageCoin.com for your ERROR COIN RESEARCH FREE MEMBERSHIP! These are only a



Heritage Plaza, 100 Highland Park Village, 2nd Floor • Dallas, Texas 75205-2788 1-800-US COINS (800-872-6467) • 214-528-3500 • FAX: 214-443-84