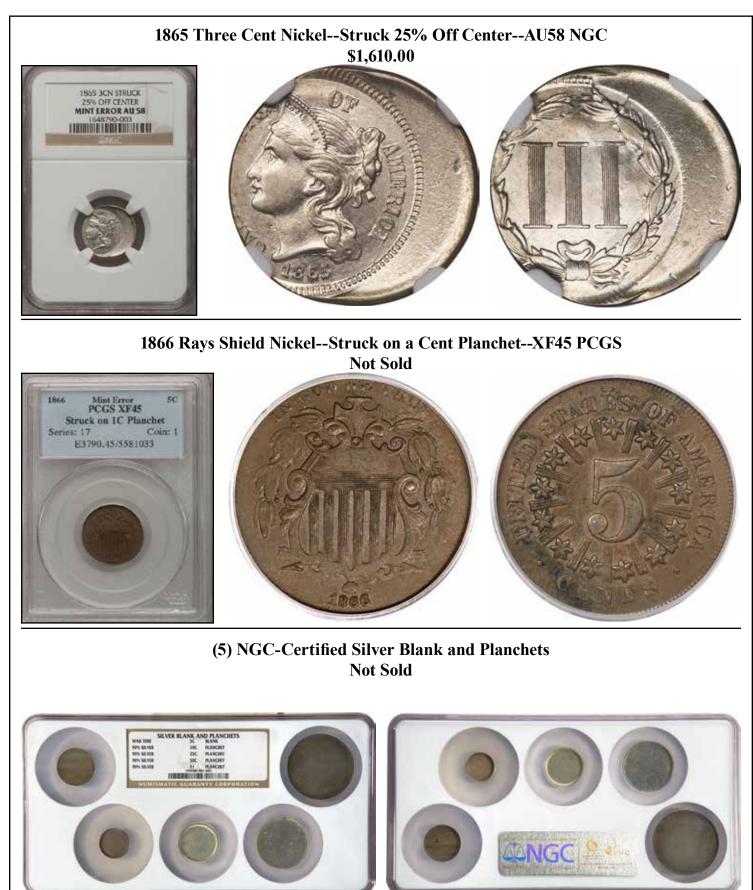

Here are records of recent sales of off-center mint errors on eBay from July 1, 2010 to September 30, 2010.

- 1. All lots had buyers. If the coins actually changed hands is unknown.
- 2. A picture accompanied each lot or it was not recognized.
- 3. Mislabeled items were ignored.
- 4. Some lots may have changed hands more than once.
- 5. "D" next to the date symbolizes that the coin had damage or was scratched.
- 6. "C" next to the date symbolizes that the coin was cleaned.
- 7. "B" next to the date symbolizes that the coin had damage and was cleaned.
- 8. If the date or mint mark was missing or partially visible, parentheses were used.
- 9. Postage/handling/insurance fees were ignored.
- 10. Major auctions were not listed.

| DENOM | YEAR     | NOTES | GRADE       | LESS:11% | 11%-35%  | 36%-75% | <b>OVER 75%</b> |
|-------|----------|-------|-------------|----------|----------|---------|-----------------|
| 1c    | 189(2)   |       | NGC 35      | \$191.38 |          |         |                 |
| 1c    | 1900     | D     | AG          | \$25.38  |          |         |                 |
| 1c    | 1903     | D     | XF          |          | \$350.89 |         |                 |
| 1c    | 1905     | В     | VG          |          | \$136.49 |         |                 |
| 1c    | 1908     | С     | VG          |          | \$128.50 |         |                 |
| 1c    | 1917-S   |       | XF          |          | \$151.68 |         |                 |
| 1c    | 1935-D   |       | UNC R&B     | \$62.10  |          |         |                 |
| 1c    | 1937     |       | VG          | \$46.55  |          |         |                 |
| 1c    | 1937     |       | UNC BRN     | \$28.99  |          |         |                 |
| 1c    | 193(9)   | D     | AU          |          | \$40.99  |         |                 |
| 1c    | 1939-S   |       | PCGS 60 BRN | \$51.55  |          |         |                 |
| 1c    | 193(?)-D |       | UNC BRN     |          |          | \$37.88 |                 |
| 1c    | 1942     | D     | XF          | \$20.59  |          |         |                 |
| 1c    | 1943     | D     | REPROCESSED | \$39.99  |          |         |                 |
| 1c    | 1943     |       | ANACS 63    | \$48.99  |          |         |                 |
| 1c    | 1943     |       | NGC 58      | \$81.00  |          |         |                 |