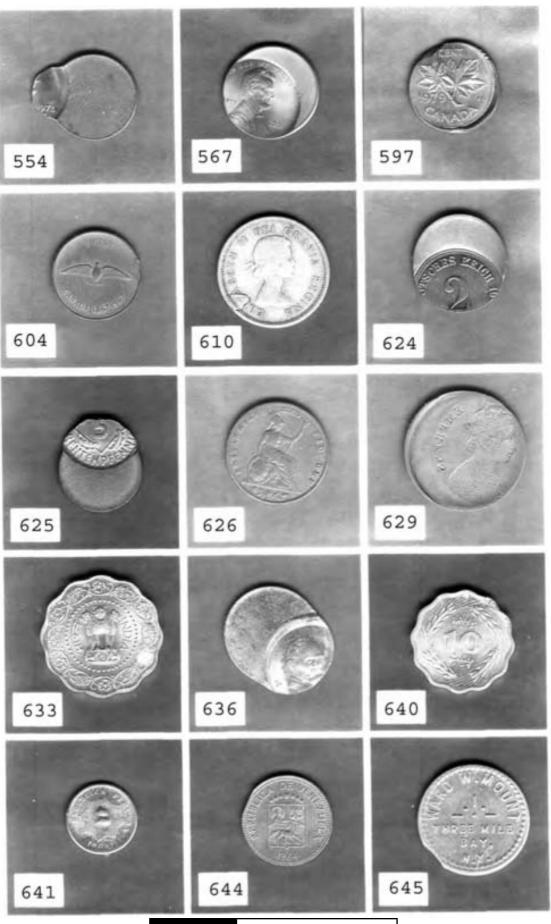

Here are records of recent sales of off-center mint errors on eBay from July 1, 2010 to September 30, 2010.

- 1. All lots had buyers. If the coins actually changed hands is unknown.
- 2. A picture accompanied each lot or it was not recognized.
- 3. Mislabeled items were ignored.
- 4. Some lots may have changed hands more than once.
- 5. "D" next to the date symbolizes that the coin had damage or was scratched.
- 6. "C" next to the date symbolizes that the coin was cleaned.
- 7. "B" next to the date symbolizes that the coin had damage and was cleaned.
- 8. If the date or mint mark was missing or partially visible, parentheses were used.
- 9. Postage/handling/insurance fees were ignored.
- 10. Major auctions were not listed.

| DENOM | YEAR     | NOTES | GRADE       | LESS:11% | 11%-35%  | 36%-75% | <b>OVER 75%</b> |
|-------|----------|-------|-------------|----------|----------|---------|-----------------|
| 1c    | 189(2)   |       | NGC 35      | \$191.38 |          |         |                 |
| 1c    | 1900     | D     | AG          | \$25.38  |          |         |                 |
| 1c    | 1903     | D     | XF          |          | \$350.89 |         |                 |
| 1c    | 1905     | В     | VG          |          | \$136.49 |         |                 |
| 1c    | 1908     | С     | VG          |          | \$128.50 |         |                 |
| 1c    | 1917-S   |       | XF          |          | \$151.68 |         |                 |
| 1c    | 1935-D   |       | UNC R&B     | \$62.10  |          |         |                 |
| 1c    | 1937     |       | VG          | \$46.55  |          |         |                 |
| 1c    | 1937     |       | UNC BRN     | \$28.99  |          |         |                 |
| 1c    | 193(9)   | D     | AU          |          | \$40.99  |         |                 |
| 1c    | 1939-S   |       | PCGS 60 BRN | \$51.55  |          |         |                 |
| 1c    | 193(?)-D |       | UNC BRN     |          |          | \$37.88 |                 |
| 1c    | 1942     | D     | XF          | \$20.59  |          |         |                 |
| 1c    | 1943     | D     | REPROCESSED | \$39.99  |          |         |                 |
| 1c    | 1943     |       | ANACS 63    | \$48.99  |          |         |                 |
| 1c    | 1943     |       | NGC 58      | \$81.00  |          |         |                 |

Page 5 minterrornews.com

| DENOM    | YEAR       | NOTES | GRADE        | LESS:11% | 11%-35%  | 36%-75%  | OVER 75% |
|----------|------------|-------|--------------|----------|----------|----------|----------|
| 1c       | 1943       |       | PCGS 62      | \$141.50 |          |          |          |
| 1c       | 1943-S     | D     | VF           | \$26.09  |          |          |          |
| 1c       | 1944       |       | NGC 63 BRN   |          | \$86.00  |          |          |
| 1c       | 1945       | D     | XF           | \$14.95  |          | 1        |          |
| 1c       | 1945-S     |       | AU           | \$61.55  |          |          |          |
| 1c       | 1946-S     |       | ANACS 63 RED | \$61.01  |          |          |          |
| 1c       | 1952-D     | D     | BU R&B       |          | \$64.55  |          |          |
| 1c       | (?954)-(?) |       | ANACS 64 R&B |          |          |          | \$79.99  |
| 1c       | 1955-D     | D     | AU           |          |          |          | \$99.47  |
| 1c       | 1959       |       | NGC 64 RED   | \$40.99  |          |          |          |
| 1c       | (195?)-(?) |       | CH BU RED    |          |          | \$32.01  |          |
| 1c       | 1961-D     | С     | UNC          |          |          | \$33.11  |          |
| 1c       | 1963-D     |       | BU RED       |          |          | \$91.00  |          |
| 1c       | 1964       |       | UNC BRN      |          |          | \$44.88  |          |
| 1c       | 1964-D     |       | GEM BU RED   |          | \$35.99  | <b>T</b> |          |
| 1c       | 1965       |       | AU           |          | \$28.89  |          |          |
| 1c       | 1965       |       | BU R&B       |          | +        | \$53.00  |          |
| 1c       | (?6)5      |       | UNC BRN      |          |          |          | \$45.99  |
| 1c       | 1968       |       | UNC R&B      | \$9.89   |          |          |          |
| 1c       | 1968       |       | CH BU R&B    | \$10.49  |          | 1        |          |
| 1c       | 1968-D     | С     | UNC          |          |          | \$34.77  |          |
| 1c       | 1968-D     |       | UNC BRN      |          |          |          | \$58.88  |
| 1c       | 1968-D     |       | UNC R&B      |          |          | \$18.85  |          |
| 10<br>1c | 1968-D     |       | XF           |          |          | +10.00   | \$16.55  |
| 1c       | 1968-D     |       | GEM BU RED   |          |          | \$41.00  | +        |
| 1c       | 196(8)-S   |       | AU           | \$36.09  |          |          |          |
| 1c       | 1968-S     |       | ANACS 64 RED | \$41.00  |          |          |          |
| 1c       | (?968)-(?) |       | UNC BRN      | +        |          |          | \$27.66  |
| 1c       | 1969-D     |       | UNC BRN      |          |          | \$13.53  | +=       |
| 1c       | 19(6?)     |       | AU           |          | \$4.26   | +10.00   |          |
| 1c       | 1970-D     | В     | AU           |          | \$19.04  |          |          |
| 1c       | 1970-D     |       | UNC R&B      |          |          | \$21.50  |          |
| 1c       | 1970-(D)   |       | BU R&B       |          |          | \$16.50  |          |
| 1c       | 1971       |       | UNC BRN      |          | \$26.00  | <b>T</b> |          |
| 1c       | 1971-D     |       | AU           |          | \$8.26   |          |          |
| 1c       | 1971-S     |       | BU RED       |          |          | \$154.59 |          |
| 10<br>1c | 1973-D     |       | UNC R&B      |          | 1        | \$21.50  | 1        |
| 1c       | 1975       |       | PCGS 68 RED  |          | \$317.78 | 1        | 1        |
| 1c       | 1976       |       | UNC BRN      |          | · -      | \$23.49  | 1        |
| 1c       | 1976-D     | D     | AU           |          |          | \$21.50  |          |
| 1c       | 1976-D     |       | UNC BRN      |          |          | \$22.20  |          |
| 10<br>1c | (1977)-(?) |       | BU R&B       |          | 1        | \$7.08   | 1        |
| 10<br>1c | 1978       |       | AU           |          | \$19.99  | 1        | 1        |
| 10<br>1c | 1979       | D     | UNC R&B      |          | \$26.99  | 1        | 1        |
| 10<br>1c | 1979-(?)   | -     | BU R&B       |          | +=====   | \$18.50  | 1        |

| DENOM    | YEAR       | NOTES | GRADE        | LESS:11%      | 11%-35% | 36%-75% | OVER 75% |
|----------|------------|-------|--------------|---------------|---------|---------|----------|
| 1c       | 197(?)     |       | UNC BRN      |               |         | \$14.08 |          |
| 1c       | 1980       |       | XF           |               |         | \$7.50  |          |
| 1c       | 1980       |       | BU RED       |               | \$11.57 |         |          |
| 1c       | 198(0)     |       | UNC R&B      |               |         | \$14.99 | 1        |
| 1c       | 1981       | D     | UNC R&B      |               |         | \$12.00 | 1        |
| 1c       | 1981       | С     | BU           |               |         | \$10.49 |          |
| 1c       | 1981       |       | BU R&B       |               |         | \$10.50 |          |
| 1c       | 198(1)     |       | BU R&B       |               | \$3.80  |         |          |
| 1c       | 1982 LD CU |       | UNC R&B      |               |         | \$11.00 |          |
| 1c       | 1982 LD CU |       | BU R&B       |               | \$14.53 |         | \$10.50  |
| 1c       | 1982 SD ZN |       | PCGS 63 R&B  |               |         | \$40.66 |          |
| 1c       | 1983       |       | UNC BRN      |               |         | \$9.77  |          |
| 1c       | 1983       | D     | UNC R&B      |               | \$9.11  | \$2.56  |          |
| 1c       | 1983       |       | UNC R&B      |               | Y -     | •       | \$16.00  |
| 1c       | 1983       |       | BU R&B       |               |         | \$9.99  |          |
| 1c       | 1983       |       | BURED        |               | \$5.99  |         |          |
| 1c       | 1984       | _     | UNC BRN      | \$4.25        | +0.00   |         |          |
| 1c       | 1984       |       | UNC RED      | <b></b>       |         |         | \$7.61   |
| 1c       | 1984       |       | BU R&B       | \$3.10        |         | \$11.61 | <b></b>  |
| 10<br>1c | 1984       | -     | BU RED       | <b>\$0.10</b> |         | \$5.13  | 1        |
| 1c       | 1984       |       | ANACS 64 RED |               |         | \$19.08 |          |
| 1c       | 1984-D     |       | BU RED       |               |         | \$16.66 |          |
| 1c       | 198(4)-(?) | D     | UNC R&B      |               |         | \$5.99  | 1        |
| 1c       | 1985       |       | UNC R&B      |               |         | \$15.28 |          |
| 1c       | 1985       |       | BU R&B       |               |         | \$7.51  |          |
| 1c       | 1985       |       | CH BU RED    |               |         | \$8.00  |          |
| 1c       | 1986-D     |       | UNC R&B      |               |         | \$9.51  |          |
| 1c       | 1986-D     |       | UNC RED      |               |         | \$14.51 |          |
| 1c       | 1987       |       | UNC R&B      |               |         | \$10.50 |          |
|          | 1987       | -     | BU BRN       |               | \$3.26  | \$10.50 | +        |
| 1c<br>1c | 1987       | +     | BU R&B       |               | \$10.06 | -       | +        |
| 1c       | 1987       | D     | BU RED       | \$0.99        | \$10.00 |         | +        |
| 1c       | 1987       |       | BU RED       | \$4.75        |         |         | +        |
| 1c       |            |       | CH BU RED    | \$4.75        | \$4.12  | -       |          |
|          | 198(7)     |       |              |               | φ4.1Z   |         |          |
| 1c       | 1988       | С     | AU           | \$7.06        | ¢5 54   | +       |          |
| 1c       | 1988       | D     | AU           | ¢11 59        | \$5.51  | +       |          |
| 1c       | 1988       |       |              | \$11.58       |         |         |          |
| 1c       | 1988       |       |              | \$3.24        |         |         |          |
| 1c       | 1988       |       | UNC R&B      | \$4.26        | ¢5 50   | +       |          |
| 1c       | 1988       |       |              |               | \$5.50  | +       |          |
| 1c       | 1988       |       | BU R&B       |               | \$15.06 |         |          |
| 1c       | 1988       |       | CH BU RED    |               |         | \$14.29 |          |
| 1c       | 198(8)-(?) |       |              |               | \$28.72 |         |          |
| 1c       | 1988-D     | +     | BU R&B       |               |         | \$10.37 |          |
| 1c       | 1988-(?)   |       | UNC R&B      |               | 1       | \$16.50 |          |

| DENOM    | YEAR       | NOTES | GRADE      | LESS:11% | 11%-35%  | 36%-75%  | OVER 75% |
|----------|------------|-------|------------|----------|----------|----------|----------|
| 1c       | (1988)-(?) |       | BU R&B     |          |          | \$10.50  |          |
| 1c       | 1989       | В     | AU         | \$4.34   |          |          |          |
| 1c       | 1989       |       | AU         | \$7.55   | \$7.76   |          | 1        |
| 1c       | 1989       |       | UNC BRN    |          | \$4.22   | 1        |          |
| 1c       | 1989       | D     | UNC R&B    |          | \$8.72   |          |          |
| 1c       | 1989       |       | UNC R&B    | \$4.01   | \$11.40  |          |          |
| 1c       | 1989       |       | UNC RED    |          | \$15.95  |          |          |
| 1c       | 1989       |       | BU BRN     |          | <b>T</b> | \$3.08   |          |
| 1c       | 1989       |       | BU R&B     | \$3.25   |          | <b>T</b> |          |
| 1c       | 1989       |       | BU RED     |          | \$7.48   |          |          |
| 1c       | 1989-D     |       | BU R&B     |          |          | \$9.99   | 1        |
| 1c       | 1989-D     | D     | BU RED     |          | \$6.07   |          |          |
| 1c       | 1989-D     |       | BU RED     |          |          | \$9.99   | 1        |
| 10<br>1c | 198(?)     |       | AU         |          |          | \$5.51   |          |
| 10<br>1c | 198(?)     |       | UNC BRN    |          |          | \$5.53   | 1        |
| 1c       | 198(?)     | D     | UNC R&B    |          |          | \$7.47   |          |
| 1c       | 19(8?)     |       | UNC R&B    |          |          | \$4.62   | 1        |
| 1c       | 198(?)     |       | UNC RED    |          |          | \$12.99  |          |
| 1c       | 198(?)     |       | BU RED     |          |          | \$6.50   |          |
| 1c       | 1990       |       | UNC RED    | \$3.14   | -        | \$0.50   | +        |
| 1c       | 1990       |       | BU R&B     | \$5.50   | \$7.45   |          | +        |
| 1c       | 1990       |       | BU RED     | \$6.50   | \$13.51  |          |          |
|          |            |       |            |          | \$13.51  |          |          |
| 1c       | 1990       |       | GEM BU RED | \$3.00   |          | ¢24.00   |          |
| 1c       | 1991       |       | GEM BU RED |          |          | \$24.99  |          |
| 1c       | 1992       |       | UNC RED    |          |          | \$7.50   |          |
| 1c       | 1993       |       | CH BU R&B  | \$7.50   |          |          |          |
| 1c       | 1993       |       | CH BU RED  |          |          |          | \$17.99  |
| 1c       | 1993-D     |       | BU R&B     |          |          | \$10.49  |          |
| 1c       | (1993)-(?) |       | UNC RED    |          |          | \$6.66   |          |
| 1c       | 1994       |       | GEM BU RED |          | \$24.99  |          |          |
| 1c       | 1995       |       | UNC R&B    | \$6.00   |          |          |          |
| 1c       | 1995       |       | BU R&B     | \$7.55   |          | \$4.99   |          |
| 1c       | 1995       |       | CH BU RED  |          |          | \$15.50  |          |
| 1c       | 1995       |       | GEM BU RED | \$12.05  | \$11.99  |          |          |
| 1c       | 1995-D     |       | BU RED     |          |          | \$11.00  |          |
| 1c       | (1995)-(?) | D     | BU R&B     |          |          | \$15.00  |          |
| 1c       | 1996       |       | UNC R&B    | \$4.44   |          | \$10.50  | ļ        |
| 1c       | 1996       |       | UNC RED    |          |          | \$11.40  | ļ        |
| 1c       | 1996       |       | BU R&B     |          | \$9.99   | 1        |          |
| 1c       | 1996       |       | GEM BU RED |          | \$9.99   | -        |          |
| 1c       | 1996-D     |       | BU RED     |          |          | \$11.39  | ļ        |
| 1c       | 1997       |       | BU RED     |          |          | \$8.50   | ļ        |
| 1c       | 1997       |       | CH BU RED  |          | \$22.03  | 1        |          |
| 1c       | 1998-D     |       | UNC RED    |          | 1        | 1        | \$15.90  |
| 1c       | 1999       |       | ICG 64 RED |          | \$32.02  |          |          |

| DENOM    | YEAR                 | NOTES | GRADE        | LESS:11%      | 11%-35%  | 36%-75%            | OVER 75%       |
|----------|----------------------|-------|--------------|---------------|----------|--------------------|----------------|
| 1c       | 1999                 |       | NGC 63 RED   |               | \$12.60  |                    |                |
| 1c       | 2000-D               |       | BU RED       |               | \$12.92  |                    |                |
| 1c       | 2001                 |       | NGC 65 RED   | \$10.09       | \$10.50  |                    |                |
| 1c       | 2003                 |       | GEM BU RED   | \$5.50        |          |                    |                |
| 1c       | 2003-D               |       | ANACS 62 RED |               | \$76.00  |                    |                |
| 1c       | 2005                 |       | GEM BU RED   | \$4.36        |          |                    | 1              |
| 1c       | 2007-(D)             |       | NGC 65 RED   |               | \$181.58 |                    |                |
| 1c       | 20(0?)               |       | NGC 65 RED   |               | \$9.50   |                    |                |
| 5c       | 1964                 | D     | BU           |               | \$15.11  |                    |                |
| 5c       | 1964                 |       | BU           |               | \$45.00  |                    |                |
| 5c       | 1972-D               |       | BU           | \$8.11        |          |                    |                |
| 5c       | 1974                 |       | NGC 64       |               |          | \$45.00            |                |
| 5c       | 1977                 |       | BU           |               |          | \$25.00            |                |
| 5c       | 1980-P               | D     | UNC          |               |          | \$4.77             |                |
| 5c       | 1980-P               |       | UNC          |               |          | \$9.99             |                |
| 5c       | 1981-P               |       | BU           |               |          | \$12.75            |                |
| 5c       | 1983-P               |       | UNC          | \$7.00        |          | <b>•</b> • • • • • |                |
| 5c       | (1983)-P             |       | UNC          | \$2.26        |          |                    | 1              |
| 5c       | (?8)3-P              |       | UNC          |               |          | \$9.00             | 1              |
| 5c       | (?)83-P              |       | BU           |               |          | \$9.99             |                |
| 5c       | (?)83-P              |       | GEM BU       |               |          | \$15.92            |                |
| 5c       | (1983)-(P)           |       | UNC          | \$5.55        |          | <b></b>            |                |
| 5c       | 1984-P               |       | CH BU        | <b>\$0.00</b> | \$9.27   |                    |                |
| 5c       | (?)984-P             |       | PCGS 63      |               | ψ3.27    |                    | \$30.00        |
| 5c       | (?)84-P              |       | GEM BU       |               |          | \$14.10            | \$30.00        |
| 5c       | 1989-D               | D     | BU R&B       |               |          | \$8.55             |                |
| 5c       | 1989-P               |       | UNC          |               |          | \$16.00            |                |
| 5c       | 198(?)-(?)           |       | BU           |               |          | \$26.00            |                |
| 5c       | 199(5)-P             |       | AU           | \$2.00        |          | φ20.00             |                |
| 50<br>50 | 1996-P               |       | UNC          | φ2.00         |          | \$6.99             |                |
| 50<br>50 | (1996)-P             |       | BU           | \$14.10       | -        | φ0.99              | 1              |
| 50<br>50 | (1990)-F<br>1998-D   | D     | BU R&B       | \$14.10       |          | \$8.55             |                |
| 5c       | 1998-P               |       | AU           | \$12.00       |          | ψ0.00              |                |
| 50<br>50 | 1999-D               |       | UNC          | φ12.00        |          | \$10.49            |                |
| 50<br>50 | (?9)99-D             |       | UNC          |               |          | \$12.05            |                |
| 50<br>50 | (?9)99-D<br>(?9)99-D |       | GEM BU       |               |          | \$12.05            | 1              |
| 50<br>50 | (?9)99-D<br>1999-D   |       | ANACS 63     |               |          | \$22.00            |                |
| 50<br>50 | (?)99-D              |       | GEM BU       |               |          | φστ.00             | \$30.99        |
| 50<br>50 | (?)99-D<br>1999-P    |       | BU           | \$4.99        |          | \$15.50            | φου. <i>99</i> |
| 50<br>50 | 1999-P<br>1999-P     |       | GEM BU       | \$4.99        |          | φ13.00             |                |
| 50<br>50 |                      |       | BU           | \$15.49       |          |                    |                |
| 50<br>50 | 1(999)-P<br>(?9)99-P |       | ICG 65       | φ20.00        |          | \$20.50            |                |
| 50<br>50 | (?9)99-P<br>2000-D   |       | UNC          |               | 1        | \$20.50            |                |
| 50<br>50 |                      |       | BU           |               |          | φ12.00             | \$12.50        |
|          | (?0)00-D             |       |              |               | +        |                    | φ12.30         |
| 5c       | (?0)00-D             |       | PCGS 62      |               |          | \$39.96            | <u> </u>       |

| DENOM | YEAR             | NOTES | GRADE   | LESS:11% | 11%-35%  | 36%-75%  | OVER 75% |
|-------|------------------|-------|---------|----------|----------|----------|----------|
| 5c    | 2000-P           |       | GEM BU  | \$23.00  |          |          |          |
| 5c    | (?0)01-D         |       | UNC     |          |          | \$17.00  |          |
| 5c    | 200(4)-(?) PEACE |       | BU      |          |          | \$545.00 |          |
| 10c   | 192(?)           |       | VF      | \$67.69  |          |          |          |
| 10c   | 1935             |       | NGC 63  | \$120.07 |          |          |          |
| 10c   | 1964-(?)         |       | UNC     |          |          | \$74.00  |          |
| 10c   | 1964-(?)         |       | PCGS 64 |          | \$106.88 |          |          |
| 10c   | 1965             |       | UNC     |          | \$31.03  |          |          |
| 10c   | 197(6)           |       | BU      |          | \$12.00  |          |          |
| 10c   | 1977             |       | UNC     |          | \$25.05  |          |          |
| 10c   | 197(9)-D         |       | UNC     |          | \$12.84  |          |          |
| 10c   | 1(97?)           |       | BU      | \$12.99  |          |          |          |
| 10c   | 1(97?)           |       | UNC     | \$7.75   |          |          |          |
| 10c   | 19(83)-P         | D     | UNC     |          | \$6.52   |          |          |
| 10c   | 1988-P           |       | BU      |          | \$13.00  |          |          |
| 10c   | 198(8)-P         |       | UNC     | \$11.94  |          |          | 1        |
| 10c   | 1989-D           |       | UNC     |          |          | \$13.50  |          |
| 10c   | 198(?)-(?)       |       | UNC     | \$24.00  |          |          |          |
| 10c   | 1990-D           |       | GEM BU  |          |          | \$22.50  |          |
| 10c   | 1990-P           |       | AU      |          | \$15.50  |          |          |
| 10c   | 1990-P           |       | BU      |          | \$20.51  |          |          |
| 10c   | 1994-P           |       | AU      |          | \$11.51  |          |          |
| 10c   | 1994-P           |       | BU      |          | \$24.99  |          |          |
| 10c   | 1996-P           |       | UNC     |          | \$13.81  |          |          |
| 10c   | 1997-P           |       | UNC     |          | \$13.95  |          |          |
| 10c   | 1998-P           |       | BU      |          | \$12.00  | \$22.61  |          |
| 10c   | 199(?)-(?)       |       | UNC     |          |          | \$10.61  |          |
| 10c   | 200(2)-D         |       | GEM BU  | \$14.27  |          |          |          |
| 25c   | (1973)           |       | BU      | \$8.16   |          |          |          |
| 25c   | 1974             |       | BU      | \$12.53  |          |          |          |
| 25c   | 1974-D           |       | BU      | \$41.00  |          | 1        |          |
| 25c   | 1978             |       | UNC     | \$5.65   |          |          |          |
| 25c   | 1978             |       | BU      |          | \$27.00  |          |          |
| 25c   | 1981-P           |       | GEM BU  |          | \$22.40  |          |          |
| 25c   | 1982-P           |       | UNC     | \$8.00   | 1        | 1        |          |
| 25c   | 1982-P           |       | BU      |          | \$58.00  | 1        | 1        |
| 25c   | 1983-P           | D     | AU      | \$20.50  | \$23.25  | 1        | 1        |
| 25c   | 1983-P           |       | AU      |          | \$23.51  |          |          |
| 25c   | 1983-P           |       | BU      | \$19.38  | \$46.00  |          |          |
| 25c   | 1983-(P)         | D     | AU      |          | \$27.00  |          |          |
| 25c   | (19)83-P         |       | UNC     |          | \$34.01  | 1        | 1        |
| 25c   | (198)3-P         |       | BU      |          | \$31.01  | 1        | 1        |
| 25c   | (1983)-P         |       | AU      | \$11.05  |          |          | 1        |
| 25c   | (1983)-P         |       | UNC     | \$20.50  | 1        |          | 1        |
| 25c   | (1983)-P         |       | BU      | \$25.25  |          |          |          |

| DENOM | YEAR          | NOTES | GRADE    | LESS:11% | 11%-35%  | 36%-75%  | OVER 75% |
|-------|---------------|-------|----------|----------|----------|----------|----------|
| 25c   | 1983-(?)      |       | UNC      |          |          | \$40.50  |          |
| 25c   | 1984-P        |       | ANACS 63 |          | \$52.35  |          |          |
| 25c   | 1985-P        |       | BU       | \$24.12  |          |          |          |
| 25c   | 198(5)-P      |       | BU       | \$19.99  |          |          |          |
| 25c   | (19)85-P      |       | UNC      |          | \$24.99  |          |          |
| 25c   | (1985)-P      | D     | BU       | \$18.99  |          |          |          |
| 25c   | 1989-P        |       | CH BU    |          | \$42.00  |          |          |
| 25c   | 1989-P        |       | GEM BU   |          | \$25.49  |          |          |
| 25c   | 1993-(?)      |       | BU       |          |          | \$46.00  |          |
| 25c   | (1994)-P      |       | UNC      | \$10.51  |          |          |          |
| 25c   | 1995-P        |       | UNC      | \$24.16  |          |          |          |
| 25c   | 1995-P        |       | ICG 65   |          | \$43.88  |          |          |
| 25c   | 1995-(?)      |       | UNC      |          | \$38.00  |          |          |
| 25c   | 1998-D        |       | CH BU    |          | \$21.51  |          |          |
| 25c   | 1998-P        | 1     | NGC 66   |          | \$55.00  |          | 1        |
| 25c   | 1998-P        | 1     | GEM BU   |          | \$57.90  |          | 1        |
| 25c   | 1998-(?)      | 1     | BU       |          |          | \$61.50  |          |
| 25c   | 199(8)-(?)    |       | BU       |          |          |          | \$56.25  |
| 25c   | DE 1999-P     | D     | UNC      |          | \$89.57  |          |          |
| 25c   | DE (?)-(?)    |       | PCGS 64  |          |          | \$233.61 | 1        |
| 25c   | PA (?)-D      |       | CH BU    |          |          | \$213.61 | -        |
| 25c   | CT 1999-D     |       | NGC 58   | \$23.70  |          |          |          |
| 25c   | GA (1999)-P   |       | AU       | · · ·    | \$56.88  |          |          |
| 25c   | MA 2000-P     |       | PCGS 63  | \$76.88  | <b>T</b> |          |          |
| 25c   | NH (?)-P      |       | UNC      |          | \$66.00  |          | 1        |
| 25c   | NH (?)-P      |       | ANACS 64 |          | \$81.87  |          |          |
| 25c   | VA 2000-P     |       | UNC      | \$20.49  |          |          |          |
| 25c   | NC 2001-P     |       | BU       | \$22.72  |          |          |          |
| 25c   | AL 2003-P     |       | PCGS 65  | \$76.00  |          |          |          |
| 25c   | CA 200(5)-(?) |       | UNC      |          |          | \$756.00 |          |
| 50c   | 1964          |       | NGC 62   |          | \$350.00 |          |          |
| 50c   | 1964          |       | NGC 64   | \$103.51 |          |          |          |
| 50c   | 1976          | В     | AU       | \$28.03  |          |          |          |
| 50c   | 1976          |       | UNC      | \$159.05 |          |          |          |
| 50c   | (198)3-P      |       | PCGS 63  |          | \$156.50 | 1        | 1        |
| 50c   | 1990-P        |       | NGC 66   |          | \$192.19 | 1        | 1        |
| 50c   | 1990-P        |       | PCGS 63  |          | \$300.00 | 1        | 1        |
| 50c   | (1)990-P      |       | NGC 65   |          | \$222.88 | 1        | 1        |
| 1\$   | 1978          |       | PCGS 65  | \$202.51 |          |          |          |
| 1\$   | 1979-P        |       | UNC      | \$141.40 | 1        | 1        | 1        |
| 1c    | ND IHC COPPER |       | ANACS 08 |          | \$113.60 | 1        | 1        |
| 1c    | ND WHEATBACK  |       | GOOD     |          | \$20.18  | 1        | 1        |
| 1c    | ND WHEATBACK  |       | UNC BRN  |          |          | \$22.72  | 1        |
| 1c    | ND WHEATBACK  |       | UNC R&B  |          | 1        |          | \$19.00  |
| 1c    | ND WHEATBACK  |       | BU R&B   |          |          | \$20.49  |          |

| DENOM | YEAR                 | NOTES | GRADE        | LESS:11% | 11%-35% | 36%-75%  | OVER 75% |
|-------|----------------------|-------|--------------|----------|---------|----------|----------|
| 1c    | ND (1943) STEEL      |       | NGC 50       |          |         | \$149.38 |          |
| 1c    | ND ZINC              |       | ANACS 63 RED |          |         | \$10.25  |          |
| 1c    | ND ZINC              |       | PCGS 63 RED  |          |         | \$17.09  |          |
| 5c    | ND JEFFERSON         |       | ANACS 65     |          |         |          | \$9.99   |
| 10c   | ND-D SILVER<br>ROOS. | D     | AU           |          |         |          | \$39.99  |
| 10c   | ND-D SILVER<br>ROOS. |       | ANACS 63     |          |         | \$102.50 |          |
| 10c   | ND SILVER ROOS.      |       | ANACS 64     |          |         |          | \$51.00  |
| 10c   | ND SILVER ROOS.      |       | NGC 55       |          |         | \$45.44  |          |
| 10c   | ND SILVER ROOS.      |       | PCGS 63      |          |         | \$76.00  |          |
| 10c   | ND-D SILVER<br>ROOS. |       | PCGS 63      |          |         | \$71.00  |          |
| 10c   | ND CLAD ROOS.        |       | NGC 64 FT    |          |         |          | \$22.00  |
| 10c   | ND CLAD ROOS.        |       | NGC 65       |          |         |          | \$20.05  |
| 10c   | ND CLAD ROOS.        |       | PCI 63       |          | \$4.32  |          |          |
| 25c   | ND CLAD WASH.        |       | AU           |          | \$20.99 |          |          |
| 25c   | ND CLAD WASH.        |       | BU           | \$19.99  |         | \$39.51  | \$21.49  |
| 25c   | ND CLAD WASH.        |       | GEM BU       |          |         | \$47.95  | \$27.76  |
| 25c   | ND-P CLAD WASH.      |       | AU           | \$15.50  |         |          |          |
| 50c   | ND-P CLAD KENN.      |       | ANACS 63     |          |         |          | \$200.00 |