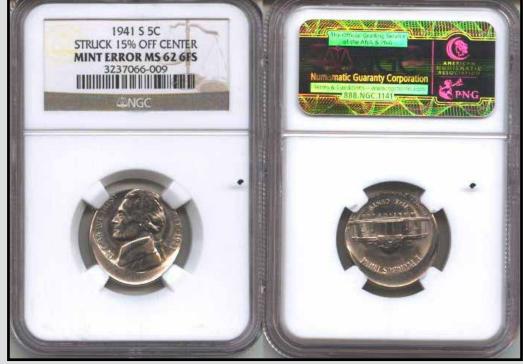

#### Off-Center Market Lincoln Wheatback Cent

Collectors are aware that most of these dates are nearly impossible to find. They are willing to substitute off centers with broadstrikes or partial collars. It is not unusual to find these error types mixed within a collection. The collector will purchase these dated error types that fill the void in their collection. Some dates take decades before one shows up for sale.

Scan through the back issues of Mint Error News Magazine to look up prices realized for the early Lincoln off-centers. The closer to the 50% off center with a full date and mintmark, the more money is paid. The color of the coin is a major price factor. Almost each quarter 1956-D and 1957-D are sold on eBay. None sold! A few were offered in low grades but failed to sell due to prices asked. The major auction houses have been selling these in high grades for way more than they sold on eBay in the past.

Since the grading services started listing problem coins as "Genuine", there has been an influx of these being offered on eBay. This site is becoming a dumping ground for inferior coins. Lots of scratched, cleaned and questionable items are showing up regularly. When the sellers states "you grade", might be a good time to stay away from the item.

A 1c 1975 PCGS MS68 sold for \$317.78 50% off center. Color was not listed on the holder but looked like it was Red. For \$545.00 a 5c 200(4) with no mintmark area sold. Then a 25c CA 200(5) with no mintmark in Unc sold for \$756.00. How