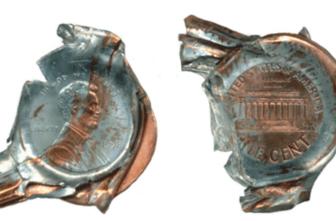

#### by Al Levy (alscoins.com)

Waffled coins. These are a very interesting type. The grading services will body bag coins damaged or cleaned. However, if the Mint waffles them, they show up holdered an even graded. Now that more "bins" have been bypassing the smelters pot, prices have really been dropping. There are collectors trying to put together complete sets of the statehood quarters and Presidential dollars. "Waffle Cancelled". The newer slab's insert read "Mint Cancelled". They should all be tagged as "Genuine."

Bin fulls of "Red Tanks Marked - Sweeps" hit the market. This was previously reported as a rumor. Looks like it came true. One reason there are so many of the "webbings" available. Bowtie scrap is being sold by the pound. Proof issues are starting to show up. These are being offered to dealers at major conventions.