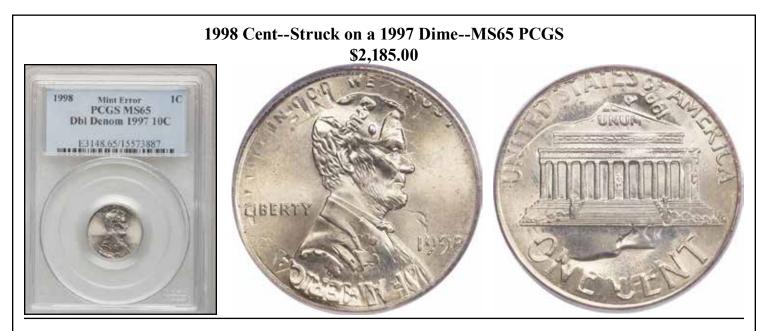

ICG and enables CONECA members and non-members to have their coins attributed by a CONECA attributer and then graded and slabbed by ICG.

### **CONECA Error Examination Services**

CONECA offers two examination services. One service enables members and non-members to send coins to an authorized CONECA examiner who will return an opinion of each coin's error classification. The other service is offered through the numismatic grading firm of ICG and enables CONECA members and non-members to have their coins examined by a CONECA examiner and then graded and slabbed by ICG.

# conecaonline.org

# Prices Realized In The 2010 Central States Heritage Auction



Editor's Note: The following coins were in the April-May 2010 Milwaukee, WI CSNS US Coin Auction #1139.





Page 83 minterrornews.com



2001 Lincoln Cent--Double Denomination, Struck on a 2001-P Dime--MS68 NGC Not Sold



1864 Large Motto Two Cent Piece on a Bronze Cent Planchet, Medallic Alignment--AU58 NGC Not Sold















Page 89 minterrornews.com









Page 90 minterrornews.com

1969 Lincoln Cent--Struck on a Canada 10C Blank Planchet--MS64 Red NGC \$345.00



1971-S Lincoln Cent--Struck 70% off Center--MS66 Red and Brown NGC \$149.50



1998 Cent--Broadstruck Partial Brockage mated with a 1998 Cent--Double Struck MS65 Red ANACS - \$178.25







Page 92 minterrornews.com

1999-D Statehood Quarter Delaware--Struck on 5C Planchet--MS65 PCGS



1999-D Statehood Quarter Delaware--Struck on 5C Planchet--MS66 PCGS \$690.00



2002-S Ohio 25C--Proof Cupped Broadstrike, Clashed Dies Obv & Rev PR62 Deep Cameo PCGS