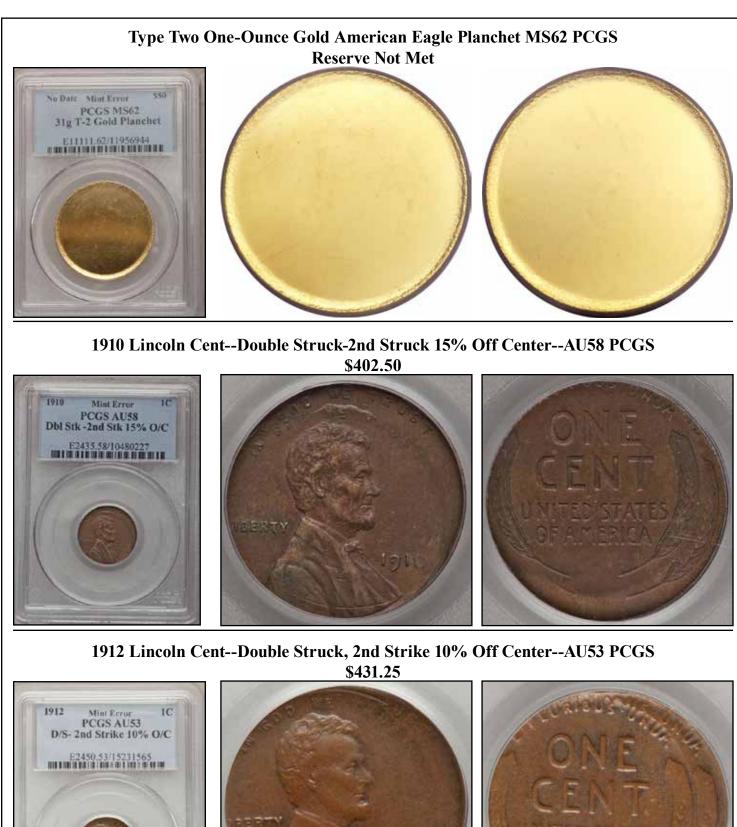

## Double Denomination & Off-Metal Mint Error Sales

## by Al Levy (alscoins.com)

Here are records of recent sales of off-center mint errors on eBay from July 1, 2010 to September 30, 2010.

- 1. All lots had buyers. If the coins actually changed hands is unknown.
- 2. A picture accompanied each lot or it was not recognized.
- 3. Mislabelled items were ignored.
- 4. Some lots may have changed hands more than once.
- 5. "D" next to the date symbolizes that the coin had damage or was scratched.
- 6. "C" next to the date symbolizes that the coin was cleaned.
- 7. "B" next to the date symbolizes that the coin had damage and was cleaned.
- 8. If the date or mint mark was missing or partially visible, parentheses were used.
- 9. Postage/handling/insurance fees were ignored.
- 10. Major auctions were not listed.

| DESCRIPTION                           | GRADED     | SOLD     | OBSERVATION                                                                                                                                     |
|---------------------------------------|------------|----------|-------------------------------------------------------------------------------------------------------------------------------------------------|
| DOUBLE DENOMINATIONS                  |            |          |                                                                                                                                                 |
| 1981-(?) STRUCK CENT ON A STRUCK DIME | PCGS 63    | \$698.00 | 170 DEGREE TURN BETWEEN STRIKES. DATE<br>SHOWS FOR LINCOLN CENT STRIKE. "8" OF<br>DIME STRIKE. NO MM.                                           |
| 1991-D STRUCK CENT ON A STRUCK DIME   | XF         | \$510.00 | LOOKS LIKE A "D" MM. CENT STRIKE 90<br>DEGREE CCW TURN. LOTS OF DETAIL.<br>SELLER GRADED IT AS AN VF/XF. LOOKS A<br>LOT BETTER BUT CANNOT TELL? |
| 1996-(?) STRUCK CENT ON A STRUCK DIME | PCGS 58    | \$710.00 | FLIPOVER. LINCOLN STRIKE HAS FULL DATE.<br>DIME STRIKE "19" ONLY. NO MM.                                                                        |
| 1974 STRUCK NICKEL ON A STRUCK CENT   | NGC 64 BRN | \$564.00 | NOT MUCH DETAIL REMAINS OF CENT<br>STRIKE.                                                                                                      |