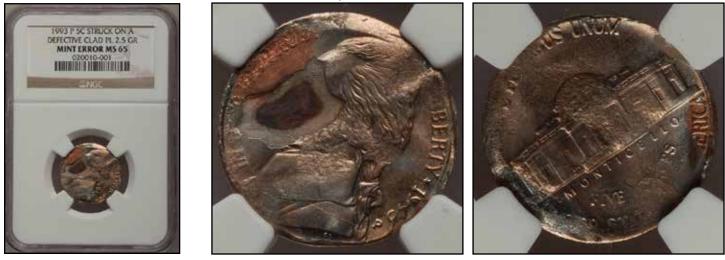

### Double Denomination & Off-Metal Error Sales

There are date collectors for off metals. Completing this may not be possible. For the collector that has been looking for specific dates to come on the market may have been waiting for decades. So, it is not unusual to see an MS64 example sell for the same price as an AU55. If you do not stretch for this coin, it may not show up on the market for another decade. planchets have always peaked collectors interests. Same with nickels or quarters struck on cent planchets. Check out the price variance between an example that sells that has a brown color to one that is a full red. The red coin may bring twice the price due to EYE APPEAL!

Multiple errors on off metals are highly desirable. There may only be one example of an off metal struck off center. Or, double struck plus off metal.

Off metals have a very high eye appeal. Cents struck on dime