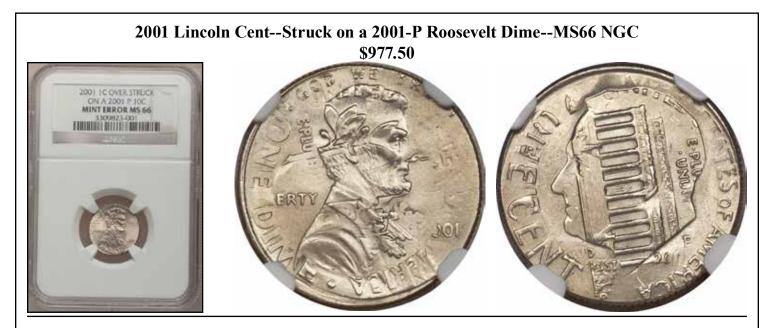

| DESCRIPTION                           | GRADED     | SOLD     | OBSERVATION                                                                                                                                     |
|---------------------------------------|------------|----------|-------------------------------------------------------------------------------------------------------------------------------------------------|
| DOUBLE DENOMINATIONS                  |            |          |                                                                                                                                                 |
| 1981-(?) STRUCK CENT ON A STRUCK DIME | PCGS 63    | \$698.00 | 170 DEGREE TURN BETWEEN STRIKES. DATE<br>SHOWS FOR LINCOLN CENT STRIKE. "8" OF<br>DIME STRIKE. NO MM.                                           |
| 1991-D STRUCK CENT ON A STRUCK DIME   | XF         | \$510.00 | LOOKS LIKE A "D" MM. CENT STRIKE 90<br>DEGREE CCW TURN. LOTS OF DETAIL.<br>SELLER GRADED IT AS AN VF/XF. LOOKS A<br>LOT BETTER BUT CANNOT TELL? |
| 1996-(?) STRUCK CENT ON A STRUCK DIME | PCGS 58    | \$710.00 | FLIPOVER. LINCOLN STRIKE HAS FULL DATE.<br>DIME STRIKE "19" ONLY. NO MM.                                                                        |
| 1974 STRUCK NICKEL ON A STRUCK CENT   | NGC 64 BRN | \$564.00 | NOT MUCH DETAIL REMAINS OF CENT<br>STRIKE.                                                                                                      |