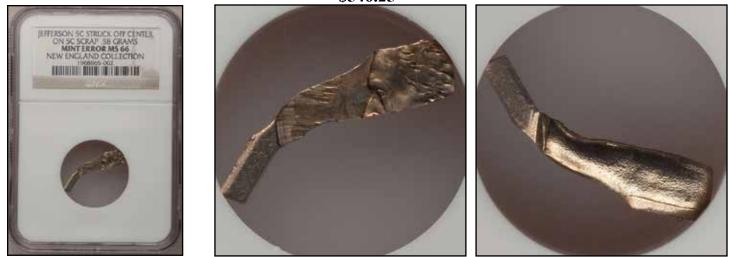

\$2,990.00



Page 107 minterrornews.com

2000-P 5C Jefferson Nickel--Flipover Double Struck on a Cent Planchet--MS66 Red NGC \$2,127.50



2000-D 5C Jefferson Nickel--Overstruck on a 2000-D Cent--MS68 Red NGC \$1,495.00



Undated Jefferson Nickel--Obverse Die Break at 4:00--PR67 NGC \$1,495.00









Undated Washington Quarter 25C --Double Denomination on 1963 Dime--MS64 PCGS \$2,185.00



2003-P 25C Illinois State Quarter--Struck on Five Cent Planchet--MS66 NGC \$1,437.50







Page 109 minterrornews.com

196?-D 50C Franklin Half--Struck on a Struck Cent--MS65 Red and Brown NGC Reserve Not Met



(2)1975-D 1C Lincoln Cents--Mated Pair--MS62-64 NGC \$747.50



Page 110 minterrornews.com





Undated Jefferson Nickel--Struck Off Center on Copper-Nickel Alloy Scrap--MS66 NGC \$546.25



Undated Jefferson Nickel--Struck on Bowtie and Straight Clip Planchet--MS66 NGC \$460.00



1941-D Jefferson Nickel--Broadstruck--MS66 Full Steps NGC \$253.00







1970-S Jefferson Nickel--Struck 65% Off Center--MS66 NGC



Post-1979 Philadelphia Mint 5c--Struck 45% O/C on a Clad 25c Layer w/Clip--MS65 NGC \$747.50



1993-P Jefferson Nickel--Struck on a Defective Clad Planchet 2.5 GR--MS65 NGC \$546.25



Page 113 minterrornews.com

Mated Pair of 1996 Jefferson Nickels--Struck 60% Off Center--MS66 NGC \$632.50





Mated Pair of 1999-P Jefferson Nickels NGC \$184.00



1976-D Kennedy Half--Double Struck Both Strikes O/C 40% And 90% O/C--MS66 NGC \$1,552.50







Page 114 minterrornews.com









Page 115 minterrornews.com



Page 116 minterrornews.com

21213

2008-P Presidential Do