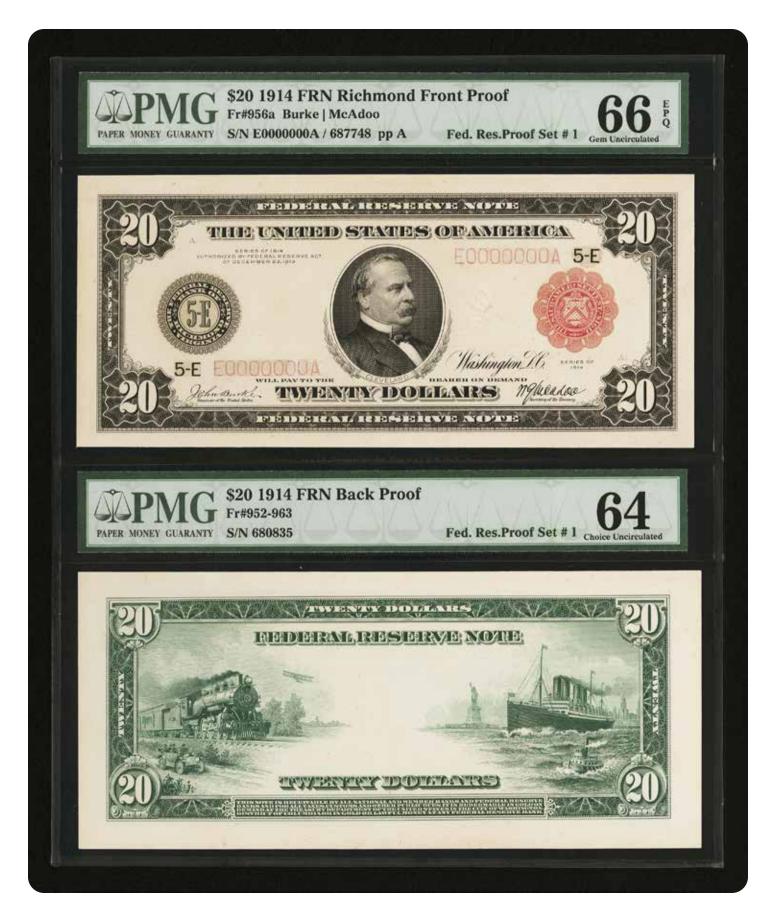

perb Gem Uncirculated 67 EPQ, \$50 Back Proof Choice Uncirculated 64, \$50 Face Proof Superb Gem Uncirculated 67 EPQ, \$50 Back Proof Choice Uncirculated 64, \$50 Face Proof Superb Gem Uncirculated 65 EPQ.

With the Federal Reserve System in the news virtually every day for the past two years, and with public interest in the Fed at an all time high, this magnificent set, which is missing from even the Smithsonian Institution or the Fed itself, is a veritable founding document from the Federal Reserve System's earliest days, and this set of Proofs, the first set of Federal Reserve Notes ever produced, a true national treasure which no amount of money could ever duplicate. Estimate: \$60,000 - up.

#### Page 40 minterrornews.com



Page 41 minterrornews.com



Page 42 minterrornews.com

















# World Errors

by Martín Wettmark

I wanted to share these world errors that I've recently purchased with the readers of Mint Error News Magazine. The first one is a 1704 French 1/2 Écu triple struck on an already struck 1/2 Écu from 1691!!! The other is a mated pair 1/2 Mark in silver from Germany. The coins are from 1918. I wonder, could they be the oldest mated pair known??

1704 French 1/2 Écu Triple Struck on Struck 1691 1/2 Écu



#### 1918 German 1/2 Mark Mated Pair



# Proof U.S. Quarter Struck Over Canadian Quarter

A very small group of Proof errors recently came from a collection that was auctioned by the State of California. The U.S. Secret Service inspected and released this collection to the State of California determining that it was legal to own. The State of