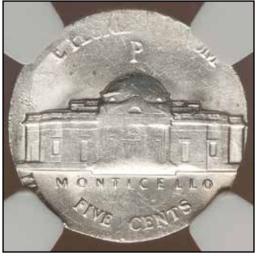

Here are records of recent sales of off-center mint errors on eBay from July 1, 2010 to September 30, 2010.

- 1. All lots had buyers. If the coins actually changed hands is unknown.
- 2. A picture accompanied each lot or it was not recognized.
- 3. Mislabeled items were ignored.
- 4. Some lots may have changed hands more than once.
- 5. "D" next to the date symbolizes that the coin had damage or was scratched.
- 6. "C" next to the date symbolizes that the coin was cleaned.
- 7. "B" next to the date symbolizes that the coin had damage and was cleaned.
- 8. If the date or mint mark was missing or partially visible, parentheses were used.
- 9. Postage/handling/insurance fees were ignored.
- 10. Major auctions were not listed.

| DENOM | YEAR     | NOTES | GRADE       | LESS:11% | 11%-35%  | 36%-75% | <b>OVER 75%</b> |
|-------|----------|-------|-------------|----------|----------|---------|-----------------|
| 1c    | 189(2)   |       | NGC 35      | \$191.38 |          |         |                 |
| 1c    | 1900     | D     | AG          | \$25.38  |          |         |                 |
| 1c    | 1903     | D     | XF          |          | \$350.89 |         |                 |
| 1c    | 1905     | В     | VG          |          | \$136.49 |         |                 |
| 1c    | 1908     | С     | VG          |          | \$128.50 |         |                 |
| 1c    | 1917-S   |       | XF          |          | \$151.68 |         |                 |
| 1c    | 1935-D   |       | UNC R&B     | \$62.10  |          |         |                 |
| 1c    | 1937     |       | VG          | \$46.55  |          |         |                 |
| 1c    | 1937     |       | UNC BRN     | \$28.99  |          |         |                 |
| 1c    | 193(9)   | D     | AU          |          | \$40.99  |         |                 |
| 1c    | 1939-S   |       | PCGS 60 BRN | \$51.55  |          |         |                 |
| 1c    | 193(?)-D |       | UNC BRN     |          |          | \$37.88 |                 |
| 1c    | 1942     | D     | XF          | \$20.59  |          |         |                 |
| 1c    | 1943     | D     | REPROCESSED | \$39.99  |          |         |                 |
| 1c    | 1943     |       | ANACS 63    | \$48.99  |          |         |                 |
| 1c    | 1943     |       | NGC 58      | \$81.00  |          |         |                 |

Page 5 minterrornews.com

| DENOM    | YEAR       | NOTES | GRADE        | LESS:11% | 11%-35%  | 36%-75%  | OVER 75% |
|----------|------------|-------|--------------|----------|----------|----------|----------|
| 1c       | 1943       |       | PCGS 62      | \$141.50 |          |          |          |
| 1c       | 1943-S     | D     | VF           | \$26.09  |          |          |          |
| 1c       | 1944       |       | NGC 63 BRN   |          | \$86.00  |          |          |
| 1c       | 1945       | D     | XF           | \$14.95  |          | 1        |          |
| 1c       | 1945-S     |       | AU           | \$61.55  |          |          |          |
| 1c       | 1946-S     |       | ANACS 63 RED | \$61.01  |          |          |          |
| 1c       | 1952-D     | D     | BU R&B       |          | \$64.55  |          |          |
| 1c       | (?954)-(?) |       | ANACS 64 R&B |          |          |          | \$79.99  |
| 1c       | 1955-D     | D     | AU           |          |          |          | \$99.47  |
| 1c       | 1959       |       | NGC 64 RED   | \$40.99  |          |          |          |
| 1c       | (195?)-(?) |       | CH BU RED    |          |          | \$32.01  |          |
| 1c       | 1961-D     | С     | UNC          |          |          | \$33.11  |          |
| 1c       | 1963-D     |       | BU RED       |          |          | \$91.00  |          |
| 1c       | 1964       |       | UNC BRN      |          |          | \$44.88  |          |
| 1c       | 1964-D     |       | GEM BU RED   |          | \$35.99  | <b>T</b> |          |
| 1c       | 1965       |       | AU           |          | \$28.89  |          |          |
| 1c       | 1965       |       | BU R&B       |          | +        | \$53.00  |          |
| 1c       | (?6)5      |       | UNC BRN      |          |          |          | \$45.99  |
| 1c       | 1968       |       | UNC R&B      | \$9.89   |          |          |          |
| 1c       | 1968       |       | CH BU R&B    | \$10.49  |          | 1        |          |
| 1c       | 1968-D     | С     | UNC          |          |          | \$34.77  |          |
| 1c       | 1968-D     |       | UNC BRN      |          |          |          | \$58.88  |
| 1c       | 1968-D     |       | UNC R&B      |          |          | \$18.85  |          |
| 10<br>1c | 1968-D     |       | XF           |          |          | +10.00   | \$16.55  |
| 1c       | 1968-D     |       | GEM BU RED   |          |          | \$41.00  | +        |
| 1c       | 196(8)-S   |       | AU           | \$36.09  |          |          |          |
| 1c       | 1968-S     |       | ANACS 64 RED | \$41.00  |          |          |          |
| 1c       | (?968)-(?) |       | UNC BRN      | +        |          |          | \$27.66  |
| 1c       | 1969-D     |       | UNC BRN      |          |          | \$13.53  | +=       |
| 1c       | 19(6?)     |       | AU           |          | \$4.26   | +10.00   |          |
| 1c       | 1970-D     | В     | AU           |          | \$19.04  |          |          |
| 1c       | 1970-D     |       | UNC R&B      |          |          | \$21.50  |          |
| 1c       | 1970-(D)   |       | BU R&B       |          |          | \$16.50  |          |
| 1c       | 1971       |       | UNC BRN      |          | \$26.00  | <b>T</b> |          |
| 1c       | 1971-D     |       | AU           |          | \$8.26   |          |          |
| 1c       | 1971-S     |       | BU RED       |          |          | \$154.59 |          |
| 10<br>1c | 1973-D     |       | UNC R&B      |          | 1        | \$21.50  | 1        |
| 1c       | 1975       |       | PCGS 68 RED  |          | \$317.78 | 1        | 1        |
| 1c       | 1976       |       | UNC BRN      |          | · -      | \$23.49  | 1        |
| 1c       | 1976-D     | D     | AU           |          |          | \$21.50  |          |
| 1c       | 1976-D     |       | UNC BRN      |          |          | \$22.20  |          |
| 10<br>1c | (1977)-(?) |       | BU R&B       |          | 1        | \$7.08   | 1        |
| 10<br>1c | 1978       |       | AU           |          | \$19.99  | 1        | 1        |
| 10<br>1c | 1979       | D     | UNC R&B      |          | \$26.99  | 1        | 1        |
| 10<br>1c | 1979-(?)   | -     | BU R&B       |          | +=====   | \$18.50  | 1        |

| DENOM    | YEAR       | NOTES | GRADE        | LESS:11%      | 11%-35% | 36%-75% | OVER 75% |
|----------|------------|-------|--------------|---------------|---------|---------|----------|
| 1c       | 197(?)     |       | UNC BRN      |               |         | \$14.08 |          |
| 1c       | 1980       |       | XF           |               |         | \$7.50  |          |
| 1c       | 1980       |       | BU RED       |               | \$11.57 |         |          |
| 1c       | 198(0)     |       | UNC R&B      |               |         | \$14.99 | 1        |
| 1c       | 1981       | D     | UNC R&B      |               |         | \$12.00 | 1        |
| 1c       | 1981       | С     | BU           |               |         | \$10.49 |          |
| 1c       | 1981       |       | BU R&B       |               |         | \$10.50 |          |
| 1c       | 198(1)     |       | BU R&B       |               | \$3.80  |         |          |
| 1c       | 1982 LD CU |       | UNC R&B      |               |         | \$11.00 |          |
| 1c       | 1982 LD CU |       | BU R&B       |               | \$14.53 |         | \$10.50  |
| 1c       | 1982 SD ZN |       | PCGS 63 R&B  |               |         | \$40.66 |          |
| 1c       | 1983       |       | UNC BRN      |               |         | \$9.77  |          |
| 1c       | 1983       | D     | UNC R&B      |               | \$9.11  | \$2.56  |          |
| 1c       | 1983       |       | UNC R&B      |               | Y -     | •       | \$16.00  |
| 1c       | 1983       |       | BU R&B       |               |         | \$9.99  |          |
| 1c       | 1983       |       | BURED        |               | \$5.99  |         |          |
| 1c       | 1984       | _     | UNC BRN      | \$4.25        | +0.00   |         |          |
| 1c       | 1984       |       | UNC RED      | <b></b>       |         |         | \$7.61   |
| 1c       | 1984       |       | BU R&B       | \$3.10        |         | \$11.61 | <b></b>  |
| 10<br>1c | 1984       | -     | BU RED       | <b>\$0.10</b> |         | \$5.13  | 1        |
| 1c       | 1984       |       | ANACS 64 RED |               |         | \$19.08 |          |
| 1c       | 1984-D     |       | BU RED       |               |         | \$16.66 |          |
| 1c       | 198(4)-(?) | D     | UNC R&B      |               |         | \$5.99  | 1        |
| 1c       | 1985       |       | UNC R&B      |               |         | \$15.28 |          |
| 1c       | 1985       |       | BU R&B       |               |         | \$7.51  |          |
| 1c       | 1985       |       | CH BU RED    |               |         | \$8.00  |          |
| 1c       | 1986-D     |       | UNC R&B      |               |         | \$9.51  |          |
| 1c       | 1986-D     |       | UNC RED      |               |         | \$14.51 |          |
| 1c       | 1987       |       | UNC R&B      |               |         | \$10.50 |          |
|          | 1987       | -     | BU BRN       |               | \$3.26  | \$10.50 | +        |
| 1c<br>1c | 1987       | +     | BU R&B       |               | \$10.06 | -       | +        |
| 1c       | 1987       | D     | BU RED       | \$0.99        | \$10.00 |         | +        |
| 1c       | 1987       |       | BU RED       | \$4.75        |         |         | +        |
| 1c       |            |       | CH BU RED    | \$4.75        | \$4.12  | -       |          |
|          | 198(7)     |       |              |               | φ4.1Z   |         |          |
| 1c       | 1988       | С     | AU           | \$7.06        | ¢5 54   | +       |          |
| 1c       | 1988       | D     | AU           | ¢11 59        | \$5.51  | +       |          |
| 1c       | 1988       |       |              | \$11.58       |         |         |          |
| 1c       | 1988       |       |              | \$3.24        |         |         |          |
| 1c       | 1988       |       | UNC R&B      | \$4.26        | ¢5 50   | +       |          |
| 1c       | 1988       |       |              |               | \$5.50  | +       |          |
| 1c       | 1988       |       | BU R&B       |               | \$15.06 |         |          |
| 1c       | 1988       |       | CH BU RED    |               |         | \$14.29 |          |
| 1c       | 198(8)-(?) |       |              |               | \$28.72 |         |          |
| 1c       | 1988-D     | +     | BU R&B       |               |         | \$10.37 |          |
| 1c       | 1988-(?)   |       | UNC R&B      |               | 1       | \$16.50 |          |

| DENOM    | YEAR       | NOTES | GRADE      | LESS:11% | 11%-35%  | 36%-75%  | OVER 75% |
|----------|------------|-------|------------|----------|----------|----------|----------|
| 1c       | (1988)-(?) |       | BU R&B     |          |          | \$10.50  |          |
| 1c       | 1989       | В     | AU         | \$4.34   |          |          |          |
| 1c       | 1989       |       | AU         | \$7.55   | \$7.76   |          | 1        |
| 1c       | 1989       |       | UNC BRN    |          | \$4.22   | 1        |          |
| 1c       | 1989       | D     | UNC R&B    |          | \$8.72   |          |          |
| 1c       | 1989       |       | UNC R&B    | \$4.01   | \$11.40  |          |          |
| 1c       | 1989       |       | UNC RED    |          | \$15.95  |          |          |
| 1c       | 1989       |       | BU BRN     |          | <b>T</b> | \$3.08   |          |
| 1c       | 1989       |       | BU R&B     | \$3.25   |          | <b>T</b> |          |
| 1c       | 1989       |       | BU RED     |          | \$7.48   |          |          |
| 1c       | 1989-D     |       | BU R&B     |          |          | \$9.99   | 1        |
| 1c       | 1989-D     | D     | BU RED     |          | \$6.07   |          |          |
| 1c       | 1989-D     |       | BU RED     |          |          | \$9.99   | 1        |
| 10<br>1c | 198(?)     |       | AU         |          |          | \$5.51   |          |
| 10<br>1c | 198(?)     |       | UNC BRN    |          |          | \$5.53   | 1        |
| 1c       | 198(?)     | D     | UNC R&B    |          |          | \$7.47   |          |
| 1c       | 19(8?)     |       | UNC R&B    |          |          | \$4.62   | 1        |
| 1c       | 198(?)     |       | UNC RED    |          |          | \$12.99  |          |
| 1c       | 198(?)     |       | BU RED     |          |          | \$6.50   |          |
| 1c       | 1990       |       | UNC RED    | \$3.14   | -        | \$0.50   | +        |
| 1c       | 1990       |       | BU R&B     | \$5.50   | \$7.45   |          | +        |
| 1c       | 1990       |       | BU RED     | \$6.50   | \$13.51  |          |          |
|          |            |       |            |          | \$13.51  |          |          |
| 1c       | 1990       |       | GEM BU RED | \$3.00   |          | ¢24.00   |          |
| 1c       | 1991       |       | GEM BU RED |          |          | \$24.99  |          |
| 1c       | 1992       |       | UNC RED    |          |          | \$7.50   |          |
| 1c       | 1993       |       | CH BU R&B  | \$7.50   |          |          |          |
| 1c       | 1993       |       | CH BU RED  |          |          |          | \$17.99  |
| 1c       | 1993-D     |       | BU R&B     |          |          | \$10.49  |          |
| 1c       | (1993)-(?) |       | UNC RED    |          |          | \$6.66   |          |
| 1c       | 1994       |       | GEM BU RED |          | \$24.99  |          |          |
| 1c       | 1995       |       | UNC R&B    | \$6.00   |          |          |          |
| 1c       | 1995       |       | BU R&B     | \$7.55   |          | \$4.99   |          |
| 1c       | 1995       |       | CH BU RED  |          |          | \$15.50  |          |
| 1c       | 1995       |       | GEM BU RED | \$12.05  | \$11.99  |          |          |
| 1c       | 1995-D     |       | BU RED     |          |          | \$11.00  |          |
| 1c       | (1995)-(?) | D     | BU R&B     |          |          | \$15.00  |          |
| 1c       | 1996       |       | UNC R&B    | \$4.44   |          | \$10.50  | ļ        |
| 1c       | 1996       |       | UNC RED    |          |          | \$11.40  | ļ        |
| 1c       | 1996       |       | BU R&B     |          | \$9.99   | 1        |          |
| 1c       | 1996       |       | GEM BU RED |          | \$9.99   | -        |          |
| 1c       | 1996-D     |       | BU RED     |          |          | \$11.39  | ļ        |
| 1c       | 1997       |       | BU RED     |          |          | \$8.50   | ļ        |
| 1c       | 1997       |       | CH BU RED  |          | \$22.03  | 1        |          |
| 1c       | 1998-D     |       | UNC RED    |          | 1        | 1        | \$15.90  |
| 1c       | 1999       |       | ICG 64 RED |          | \$32.02  |          |          |

| DENOM    | YEAR                 | NOTES | GRADE        | LESS:11%      | 11%-35%  | 36%-75%            | OVER 75%       |
|----------|----------------------|-------|--------------|---------------|----------|--------------------|----------------|
| 1c       | 1999                 |       | NGC 63 RED   |               | \$12.60  |                    |                |
| 1c       | 2000-D               |       | BU RED       |               | \$12.92  |                    |                |
| 1c       | 2001                 |       | NGC 65 RED   | \$10.09       | \$10.50  |                    |                |
| 1c       | 2003                 |       | GEM BU RED   | \$5.50        |          |                    |                |
| 1c       | 2003-D               |       | ANACS 62 RED |               | \$76.00  |                    |                |
| 1c       | 2005                 |       | GEM BU RED   | \$4.36        |          |                    | 1              |
| 1c       | 2007-(D)             |       | NGC 65 RED   |               | \$181.58 |                    |                |
| 1c       | 20(0?)               |       | NGC 65 RED   |               | \$9.50   |                    |                |
| 5c       | 1964                 | D     | BU           |               | \$15.11  |                    |                |
| 5c       | 1964                 |       | BU           |               | \$45.00  |                    |                |
| 5c       | 1972-D               |       | BU           | \$8.11        |          |                    |                |
| 5c       | 1974                 |       | NGC 64       |               |          | \$45.00            |                |
| 5c       | 1977                 |       | BU           |               |          | \$25.00            |                |
| 5c       | 1980-P               | D     | UNC          |               |          | \$4.77             |                |
| 5c       | 1980-P               |       | UNC          |               |          | \$9.99             |                |
| 5c       | 1981-P               |       | BU           |               |          | \$12.75            |                |
| 5c       | 1983-P               |       | UNC          | \$7.00        |          | <b>•</b> • • • • • |                |
| 5c       | (1983)-P             |       | UNC          | \$2.26        |          |                    | 1              |
| 5c       | (?8)3-P              |       | UNC          |               |          | \$9.00             | 1              |
| 5c       | (?)83-P              |       | BU           |               |          | \$9.99             |                |
| 5c       | (?)83-P              |       | GEM BU       |               |          | \$15.92            |                |
| 5c       | (1983)-(P)           |       | UNC          | \$5.55        |          | <b></b>            |                |
| 5c       | 1984-P               |       | CH BU        | <b>\$0.00</b> | \$9.27   |                    |                |
| 5c       | (?)984-P             |       | PCGS 63      |               | ψ3.27    |                    | \$30.00        |
| 5c       | (?)84-P              |       | GEM BU       |               |          | \$14.10            | \$30.00        |
| 5c       | 1989-D               | D     | BU R&B       |               |          | \$8.55             |                |
| 5c       | 1989-P               |       | UNC          |               |          | \$16.00            |                |
| 5c       | 198(?)-(?)           |       | BU           |               |          | \$26.00            |                |
| 5c       | 199(5)-P             |       | AU           | \$2.00        |          | φ20.00             |                |
| 50<br>50 | 1996-P               |       | UNC          | φ2.00         |          | \$6.99             |                |
| 50<br>50 | (1996)-P             |       | BU           | \$14.10       | -        | φ0.99              | 1              |
| 50<br>50 | (1990)-F<br>1998-D   | D     | BU R&B       | \$14.10       |          | \$8.55             |                |
| 5c       | 1998-P               |       | AU           | \$12.00       |          | ψ0.00              |                |
| 50<br>50 | 1999-D               |       | UNC          | φ12.00        |          | \$10.49            |                |
| 50<br>50 | (?9)99-D             |       | UNC          |               |          | \$12.05            |                |
| 50<br>50 | (?9)99-D<br>(?9)99-D |       | GEM BU       |               |          | \$12.05            | 1              |
| 50<br>50 | (?9)99-D<br>1999-D   |       | ANACS 63     |               |          | \$22.00            |                |
| 50<br>50 | (?)99-D              |       | GEM BU       |               |          | φστ.00             | \$30.99        |
| 50<br>50 | (?)99-D<br>1999-P    |       | BU           | \$4.99        |          | \$15.50            | φου. <i>99</i> |
| 50<br>50 | 1999-P<br>1999-P     |       | GEM BU       | \$4.99        |          | φ13.00             |                |
| 50<br>50 |                      |       | BU           | \$15.49       |          |                    |                |
| 50<br>50 | 1(999)-P<br>(?9)99-P |       | ICG 65       | φ20.00        |          | \$20.50            |                |
| 50<br>50 | (?9)99-P<br>2000-D   |       | UNC          |               | 1        | \$20.50            |                |
| 50<br>50 |                      |       | BU           |               |          | φ12.00             | \$12.50        |
|          | (?0)00-D             |       |              |               | +        |                    | φ12.30         |
| 5c       | (?0)00-D             |       | PCGS 62      |               |          | \$39.96            | <u> </u>       |