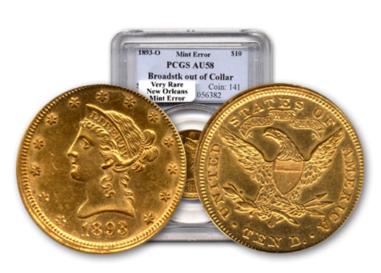

#### Off-Center Market Lincoln Wheatback Cent

Collectors are aware that most of these dates are nearly impossible to find. They are willing to substitute off centers with broadstrikes or partial collars. It is not unusual to find these error types mixed within a collection. The collector will purchase these dated error types that fill the void in their collection. Some dates take decades before one shows up for sale.

Scan through the back issues of Mint Error News Magazine to look up prices realized for the early Lincoln off-centers. The closer to the 50% off center with a full date and mintmark, the more money is paid. The color of the coin is a major price factor. Almost each quarter 1956-D and 1957-D are sold on eBay. None sold! A few were offered in low grades but failed to sell due to prices asked. The major auction houses have been selling these in high grades for way more than they sold on eBay in the past.

Since the grading services started listing problem coins as "Genuine", there has been an influx of these being offered on eBay. This site is becoming a dumping ground for inferior coins. Lots of scratched, cleaned and questionable items are showing up regularly. When the sellers states "you grade", might be a good time to stay away from the item.

A 1c 1975 PCGS MS68 sold for \$317.78 50% off center. Color was not listed on the holder but looked like it was Red. For \$545.00 a 5c 200(4) with no mintmark area sold. Then a 25c CA 200(5) with no mintmark in Unc sold for \$756.00. How

many have you seen?

Reader of my charts must understand that some of the listings on eBay may have been overlooked. This is a guide only. What if the previous reported sale price sold because the seller listed it as a "Buy it now"? Or, the lot was misdescribed? There are numerous factors to consider when reading charts. One major thing to consider is my charts show coins sold exclusively on eBay.

The date collector knows the true market for error types. They do not follow coins sold on eBay exclusively. They frequent shows. Subscribe to most auction catalogs. Solicit error dealers with their want lists. Many times these collectors accept coins in which the percentage of off center is minor since this is all that is available.