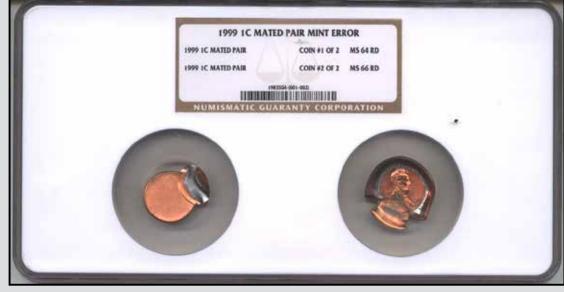

## Double Denomination & Off-Metal Mint Error Sales

## by Al Levy (alscoins.com)

Here are records of recent sales of off-center mint errors on eBay from July 1, 2010 to September 30, 2010.

- 1. All lots had buyers. If the coins actually changed hands is unknown.
- 2. A picture accompanied each lot or it was not recognized.
- 3. Mislabelled items were ignored.
- 4. Some lots may have changed hands more than once.
- 5. "D" next to the date symbolizes that the coin had damage or was scratched.
- 6. "C" next to the date symbolizes that the coin was cleaned.
- 7. "B" next to the date symbolizes that the coin had damage and was cleaned.
- 8. If the date or mint mark was missing or partially visible, parentheses were used.
- 9. Postage/handling/insurance fees were ignored.
- 10. Major auctions were not listed.

### Double Denomination & Off-Metal Error Sales

There are date collectors for off metals. Completing this may not be possible. For the collector that has been looking for specific dates to come on the market may have been waiting for decades. So, it is not unusual to see an MS64 example sell for the same price as an AU55. If you do not stretch for this coin, it may not show up on the market for another decade. planchets have always peaked collectors interests. Same with nickels or quarters struck on cent planchets. Check out the price variance between an example that sells that has a brown color to one that is a full red. The red coin may bring twice the price due to EYE APPEAL!

Multiple errors on off metals are highly desirable. There may only be one example of an off metal struck off center. Or, double struck plus off metal.

Off metals have a very high eye appeal. Cents struck on dime