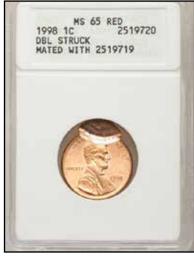

A examiner and then graded and slabbed by ICG.

# conecaonline.org

# Prices Realized In The 2010 Central States Heritage Auction



Editor's Note: The following coins were in the April-May 2010 Milwaukee, WI CSNS US Coin Auction #1139.





Page 83 minterrornews.com



2001 Lincoln Cent--Double Denomination, Struck on a 2001-P Dime--MS68 NGC Not Sold



1864 Large Motto Two Cent Piece on a Bronze Cent Planchet, Medallic Alignment--AU58 NGC Not Sold















Page 89 minterrornews.com









Page 90 minterrornews.com

1969 Lincoln Cent--Struck on a Canada 10C Blank Planchet--MS64 Red NGC \$345.00



1971-S Lincoln Cent--Struck 70% off Center--MS66 Red and Brown NGC \$149.50



1998 Cent--Broadstruck Partial Brockage mated with a 1998 Cent--Double Struck MS65 Red ANACS - \$178.25







Page 92 minterrornews.com

1999-D Statehood Quarter Delaware--Struck on 5C Planchet--MS65 PCGS



1999-D Statehood Quarter Delaware--Struck on 5C Planchet--MS66 PCGS \$690.00



2002-S Ohio 25C--Proof Cupped Broadstrike, Clashed Dies Obv & Rev PR62 Deep Cameo PCGS Not Sold



Page 93 minterrornews.com

1964 Kennedy Half Dollar--Struck 10% Off-Center and Cupped--MS65 PCGS \$373.75



1983-P Kennedy Half Dollar--Double Struck 2nd Broadstruck W/Obv Indent--MS66 NGC \$805.00



1878-CC Morgan Dollar--Obverse Struck Thru--MS62 NGC. GSA Soft Pack \$322.00



### Visit www.HeritageCoin.com for your ERROR COIN RESEARCH FREE MEMBERSHIP! These are only a



Heritage Plaza, 100 Highland Park Village, 2nd Floor • Dallas, Texas 75205-2788 1-800-US COINS (800-872-6467) • 214-528-3500 • FAX: 214-443-