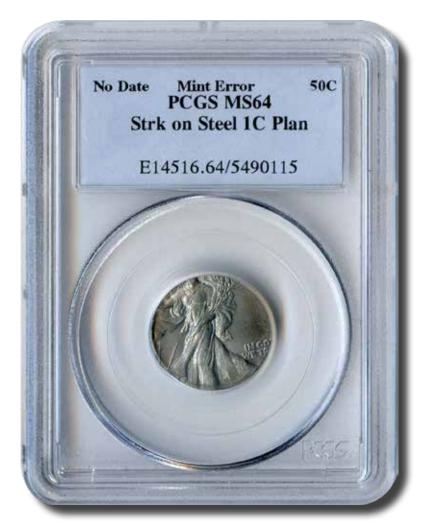

| WISCONSIN 2004-D: SETS         |              |          |                          |
|--------------------------------|--------------|----------|--------------------------|
| DESCRIPTION                    | GRADE        | PRICE    | ADDITIONAL INFORMATION   |
| 3 COIN SET - LOW, HIGH, NORMAL | UNCIRCULATED | \$223.03 |                          |
| 3 COIN SET - LOW, HIGH, NORMAL | NGC 66       | \$577.50 |                          |
| 3 COIN SET - LOW, HIGH, NORMAL | PCGS 65      | \$460.00 | LOW = AU55, HIGH = AU58. |
| 2 COIN SET - LOW, HIGH         | NGC 58       | \$167.50 |                          |
| 2 COIN SET - LOW, HIGH         | NGC 64       | \$277.13 |                          |
| 2 COIN SET - LOW, HIGH         | NGC 65       | \$322.00 |                          |
| 2 COIN SET - LOW, HIGH         | PCGS 65      | \$471.88 |                          |
| 2 COIN SET - LOW, HIGH         | UNCIRCULATED | \$232.50 |                          |