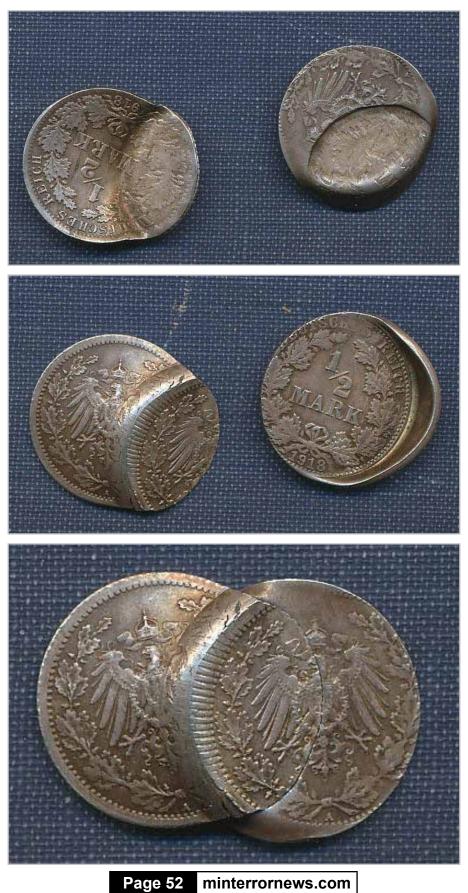

deral Reserve System's earliest days, and this set of Proofs, the first set of Federal Reserve Notes ever produced, a true national treasure which no amount of money could ever duplicate. Estimate: \$60,000 - up.

#### Page 40 minterrornews.com



Page 41 minterrornews.com



Page 42 minterrornews.com

















# World Errors

by Martín Wettmark

I wanted to share these world errors that I've recently purchased with the readers of Mint Error News Magazine. The first one is a 1704 French 1/2 Écu triple struck on an already struck 1/2 Écu from 1691!!! The other is a mated pair 1/2 Mark in silver from Germany. The coins are from 1918. I wonder, could they be the oldest mated pair known??

1704 French 1/2 Écu Triple Struck on Struck 1691 1/2 Écu



#### 1918 German 1/2 Mark Mated Pair



# Proof U.S. Quarter Struck Over Canadian Quarter

A very small group of Proof errors recently came from a collection that was auctioned by the State of California. The U.S. Secret Service inspected and released this collection to the State of California determining that it was legal to own. The State of California then auctioned the collection and it has been dispersed since the sale. This 1970-S Proof Washington Quarter struck over a 1941 Canadian Quarter was part of that collection and was certified by NGC. There are only a few known U.S. coins struck over Canadian coins. This is a dramatic mint error since it involves two different countries and 29 years between strikes.



Page 53 minterrornews.com

#### Proof U.S. Quarter Struck Over Canadian Quarter



Page 54 minterrornews.com

#