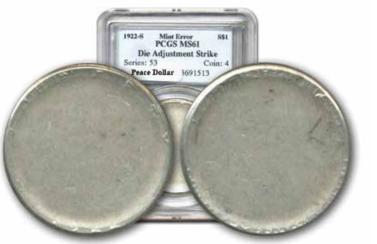

## Double Denomination & Off-Metal Mint Error Sales

## by Al Levy (alscoins.com)

Here are records of recent sales of off-center mint errors on eBay from July 1, 2010 to September 30, 2010.

- 1. All lots had buyers. If the coins actually changed hands is unknown.
- 2. A picture accompanied each lot or it was not recognized.
- 3. Mislabelled items were ignored.
- 4. Some lots may have changed hands more than once.
- 5. "D" next to the date symbolizes that the coin had damage or was scratched.
- 6. "C" next to the date symbolizes that the coin was cleaned.
- 7. "B" next to the date symbolizes that the coin had damage and was cleaned.
- 8. If the date or mint mark was missing or partially visible, parentheses were used.
- 9. Postage/handling/insurance fees were ignored.
- 10. Major auctions were not listed.

### Double Denomination & Off-Metal Error Sales

There are date collectors for off metals. Completing this may not be possible. For the collector that has been looking for specific dates to come on the market may have been waiting for decades. So, it is not unusual to see an MS64 example sell for the same price as an AU55. If you do not stretch for this coin, it may not show up on the market for another decade. planchets have always peaked collectors interests. Same with nickels or quarters struck on cent planchets. Check out the price variance between an example that sells that has a brown color to one that is a full red. The red coin may bring twice the price due to EYE APPEAL!

Multiple errors on off metals are highly desirable. There may only be one example of an off metal struck off center. Or, double struck plus off metal.

Off metals have a very high eye appeal. Cents struck on dime

### Double Denomination & Off-Metal Error Sales

Common are the 25c 1970-D on 10c stock planchet. Try and find examples for other years or on other denominations. These are very under rated and under valued error types. Some collectors hope to determine that these errors are actually struck on a foreign blank.

The better the picture, the higher the bid. When the seller lists the coin and states: "You Grade It", chances are the coin was cleaned or scratched. (Some of the grades listed below are a guess on my behalf.)

Check out the price differences for the 1970-D 10c struck on dime stock.

The problem with eBay, there are many coins being sold as off metals, off stock. See my chart below "Counterfeits/Questionable errors."