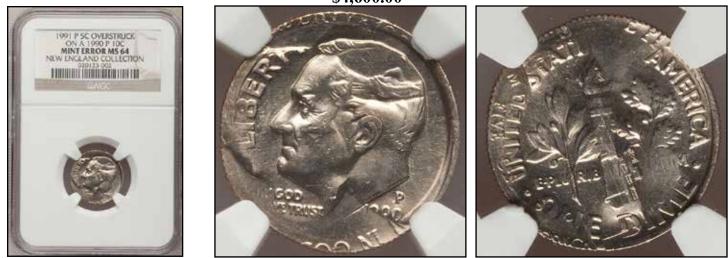

### Double Denomination & Off-Metal Error Sales

There are date collectors for off metals. Completing this may not be possible. For the collector that has been looking for specific dates to come on the market may have been waiting for decades. So, it is not unusual to see an MS64 example sell for the same price as an AU55. If you do not stretch for this coin, it may not show up on the market for another decade. planchets have always peaked collectors interests. Same with nickels or quarters struck on cent planchets. Check out the price variance between an example that sells that has a brown color to one that is a full red. The red coin may bring twice the price due to EYE APPEAL!

Multiple errors on off metals are highly desirable. There may only be one example of an off metal struck off center. Or, double struck plus off metal.

Off metals have a very high eye appeal. Cents struck on dime

| DESCRIPTION                        | GRADED       | SOLD     | OBSERVATION                                                                     |
|------------------------------------|--------------|----------|---------------------------------------------------------------------------------|
| 1c/10c 1956                        | AU           | \$470.00 | FULL DATE & MM AREA. (CLEANED)                                                  |
| 1c/10c 1956                        | AU           | \$441.90 | FULL DATE & MM AREA. WEIGHS 2.45 GRAMS.                                         |
| 1c/10c 1964-D                      | UNC          | \$201.49 | FULL DATE & MM. (CLEANED)                                                       |
| 1c/10c 1969                        | ANACS 58     | \$255.00 | FULL DATE & MM AREA.                                                            |
| 1c/10c 1981-D                      | NGC 66       | \$272.88 | FULL DATE & MM AREA. WEIGHS 2.3 GRAMS.                                          |
| 1c/10c 199(8)                      | PCGS 65      | \$421.05 | ALMOST A FULL DATE. FULL MM AREA.                                               |
| 1c/FOREIGN 1972-D                  | UNC          | \$113.60 | FULL DATE & MM. WEIGHS 2.4 GRAMS.<br>(ACTUAL COLOR OF COIN NOT MENTIONED)       |
| 1c/FOREIGN 1996                    | NGC 63 R&B   | \$103.50 | FULL DATE & MM AREA. WEIGHS 1.71 GRAMS.                                         |
| 5c/1c 1964                         | AU           | \$152.50 | NO WEIGHT GIVEN.                                                                |
| 5c/1c (1970)                       | UNC R&B      | \$158.05 | TOP OF DATE MISSING.                                                            |
| 5c/1c (1977)                       | BU R&B       | \$189.99 | 1/2 DATE.                                                                       |
| 5c/1c (1977)-D + TYPE I PLANCHET   | UNC R&B      | \$162.50 | 1/2 DATE. FULL MM.                                                              |
| 5c/1c 197(8)                       | AU           | \$113.60 | TOP OF "8" MISSING. (OBV & REV DAMAGE)                                          |
| 5c/1c 1978                         | AU           | \$143.50 | FULL DATE. WEIGHS 3.1 GRAMS.<br>(ENVIRONMENTAL DAMAGE)                          |
| 5c/1c 1979                         | NGC 64 R&B   | \$199.99 | FULL DATE & MM. WEIGHS 3.1 GRAMS.                                               |
| 5c/1c (1979) ON A DAMAGED PLANCHET | AU           | \$89.88  | 3/4 OF DATE.                                                                    |
| 5c/1c 1980-P                       | AU           | \$128.17 | FULL DATE & MM. (OBVERSE EDGE DAMAGE & SCRATCHES)                               |
| 5c/1c 1980-P                       | AU           | \$116.67 | FULL DATE & MM.                                                                 |
| 5c/1c 1980-P                       | NGC 63 R&B   | \$224.61 | FULL DATE & MM.                                                                 |
| 5c/1c 1980-P                       | NGC 65 R&B   | \$229.08 | FULL DATE & MM.                                                                 |
| 5c/1c (1980)-P                     | ANACS 65 RED | \$165.47 | ALMOST A FULL DATE. FULL MM.                                                    |
| 5c/1c (1980)-P                     | NGC 65 R&B   | \$248.00 | 1/2 DATE. FULL MM. WEIGHS 3.1 GRAMS.                                            |
| 5c/1c (1980)-P                     | PCGS 60 R&B  | \$182.59 | 1/2 DATE. FULL MM.                                                              |
| 5c/1c (1982)-P                     | UNC BRN      | \$130.50 | 1/2 DATE. FULL MM. (OBV & REV SCRATCH)                                          |
| 5c/1c (1987)-P                     | UNC R&B      | \$133.10 | TOP OF DATE MISSING. FULL MM. WEIGHS 3.1<br>GRAMS. (SELLER DIDNOT LIST A DATE?) |
| 5c/1c ND COPPER                    | UNC BRN      | \$124.50 | NO DATE OR MM. WEIGHS 3.1 GRAMS.                                                |
| 5c/1c ND-(P) COPPER                | BU R&B       | \$141.38 | PIECE OF DATE SHOWS. 1/2 OF MM. (MIGHT BE A 1974?)                              |
| 5c/1c ND COPPER                    | NGC 62 R&B   | \$184.50 | PIECE OF DATE SHOWS. 1980??? WEIGHS 3.0 GRAMS.                                  |
| 5c/1c ND COPPER                    | PCGS 55      | \$153.50 | NO DATE. NO MM.                                                                 |
| 5c/CLAD PLANCHET 1987-P            | NGC 45       | \$865.99 | FULL DATE + MM. WEIGHS 4.2 GRAMS.                                               |
| 5c/10c ND CLAD                     | AU           | \$178.50 | NO DATE OR MM. WEIGHS 2.4 GRAMS.                                                |
| 5c/10c ND CLAD                     | PCGS 63      | \$278.00 | NO DATE OR MM.                                                                  |